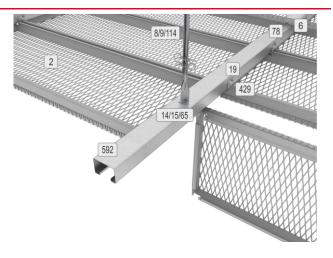

## **Component list**

| expanded metal ceiling panel                 |
|----------------------------------------------|
| L-profile 28                                 |
| vernier suspension                           |
| screwing                                     |
| self-drilling screw fillister head           |
| self-drilling screw hexagon head with flange |
| spacer for double hook-on profile 54         |
| double hook-on profile 54                    |
|                                              |