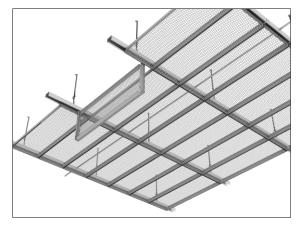

## Hook-On expanded metal ceiling with accentuated joints

The system LMD-St 213 impresses with design freedom and ease of maintenance. Diverse mesh types, shapes and sizes are available. The ceiling panels can be removed – a combination with Swing-Down ceiling panels is also possible. Create visual highlights with accentuated joints up to 30 mm, or expanded ceiling panels with backlighting.

- homogeneous ceiling surface due to concealed substructure
- many design possibilities thanks to different mesh types, shapes and sizes
- the possibility to see to a greater or lesser extent into the ceiling void depends on the mesh or the requirement
- installation of illumination or further fixtures in the ceiling void is possible in case of a high open area
- · ceiling layout with accentuated joints in both directions possible
- easy maintenance option due to ceiling panels that can be individually operated, swung down and slid without tools