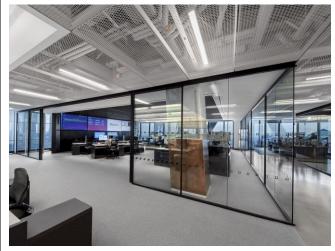

----------------------------|-------------------------------------------------------------------------------------------|--|
| Luminaires                   | LK 73 - Light channel                                                                     |  |
| Inspection hatches           | LMD-RK 20 - Inspection hatch expanded metal                                               |  |
| Absorbers                    | LMD-Absorber - Type 1   Type 5                                                            |  |
| Heating and cooling function | System with integrated heating and cooling technology is available:<br>Plafotherm® St 213 |  |
| Ball-impact resistance       | System with tested ball-impact resistance is available: <u>LMD-St 213 BWS</u>             |  |

### **Application examples**







© Eric Laignel Photography

## **Project solutions**

5|5

This product data sheet refers to the standard version of the product mentioned above. We would be happy to work with you to find the right solution for your project. Adapted to your building project, you will receive a perfectly matched system. Project-specific constructions and adaptations can be found in the offer documents.