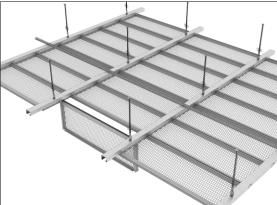

## Hook-On expanded metal ceiling with accentuated joints

The system LMD-St 213 impresses with design freedom and ease of maintenance. Diverse mesh types, shapes and sizes are available. The ceiling panels can be removed – a combination with Swing-Down ceiling panels is also possible. Create visual highlights with accentuated joints up to 30 mm, or expanded ceiling panels with backlighting.

- homogeneous ceiling surface due to concealed substructure
- many design possibilities thanks to different mesh types, shapes and sizes
- the possibility to see to a greater or lesser extent into the ceiling void depends on the mesh or the requirement
- installation of illumination or further fixtures in the ceiling void is possible in case of a high open area
- · ceiling layout with accentuated joints in both directions possible
- easy maintenance option due to ceiling panels that can be individually operated, swung down and slid without tools