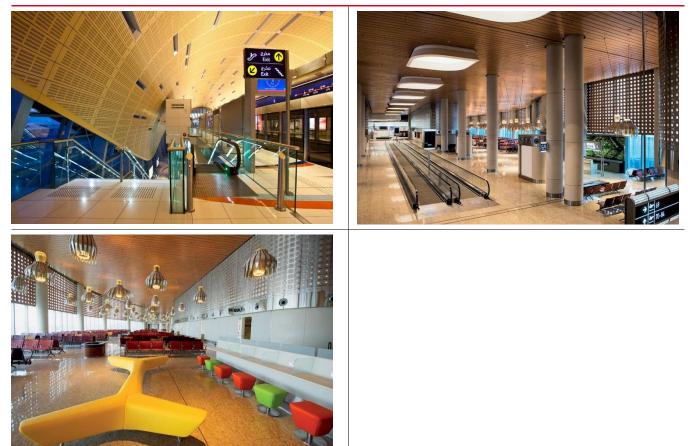

# **ARTline** Decorative Powder Coating

The powder coating ARTline applies different designs on your metal ceiling: we can perfectly imitate different materials such as copper or marble as well as various wood surfaces. Thus, the ceiling has the appearance of wooden ceiling. Simultaneously, the familiar advantages of metal ceilings can be enjoyed without restrictions. This special powder coating impresses with its resistance against UV radiations, solvents and chemicals of many kinds.

# **Applications**