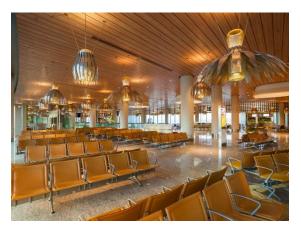

# **ARTline** Decorative Powder Coating

The powder coating ARTline applies different designs on your metal ceiling: we can perfectly imitate different materials such as copper or marble as well as various wood surfaces. Thus, the ceiling has the appearance of wooden ceiling. Simultaneously, the familiar advantages of metal ceilings can be enjoyed without restrictions. This special powder coating impresses with its resistance against UV radiations, solvents and chemicals of many kinds.

# **Applications**