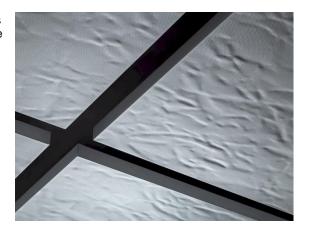

# 3D Crease Embossing

The three-dimensional character of the surface TOUCHdesign Paper is created by a wrinkled and unstructured embossing increase optics. The deep matt powder coating MOODline gives the surface a particularly elegant look. Canopy ceilings with TOUCHdesign Paper surface can of course be equipped with perforations and acoustic inlays, to combine best acoustics with unique design.

- unstructured, wrinkled surface due to embossed steel in crease optics
- elegant appearance thanks to the deep matt powder coating MOODline
- equipped with perforations and acoustic inlays, the surface combines acoustics and design
- execution as single canopy with 90°-turn-up