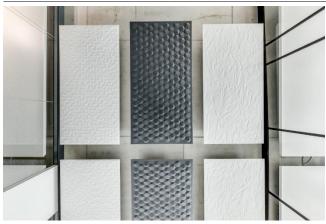

# 3D Crease Embossing

The three-dimensional character of the surface TOUCHdesign Paper is created by a wrinkled and unstructured embossing increase optics. The deep matt powder coating MOODline gives the surface a particularly elegant look. Canopy ceilings with TOUCHdesign Paper surface can of course be equipped with perforations and acoustic inlays, to combine best acoustics with unique design.

- unstructured, wrinkled surface due to embossed steel in crease optics
- elegant appearance thanks to the deep matt powder coating MOODline
- equipped with perforations and acoustic inlays, the surface combines acoustics and design
- execution as single canopy with 90°-turn-up