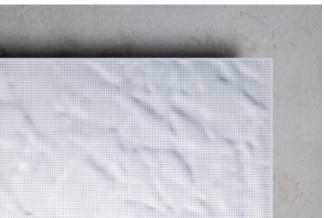

# 3D Crease Embossing

The three-dimensional character of the surface TOUCHdesign Paper is created by a wrinkled and unstructured embossing increase optics. The deep matt powder coating MOODline gives the surface a particularly elegant look. Canopy ceilings with TOUCHdesign Paper surface can of course be equipped with perforations and acoustic inlays, to combine best acoustics with unique design.

- unstructured, wrinkled surface due to embossed steel in crease optics
- elegant appearance thanks to the deep matt powder coating MOODline
- equipped with perforations and acoustic inlays, the surface combines acoustics and design
- execution as single canopy with 90°-turn-up