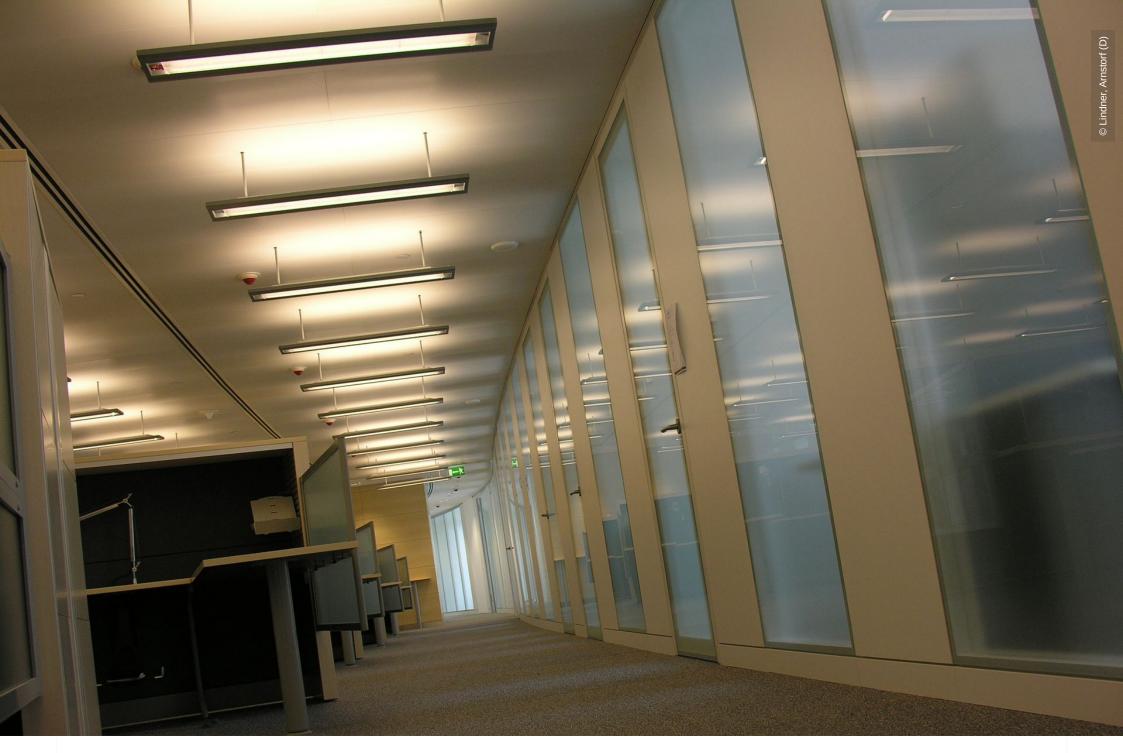

## **Project Description**

Lindner fitted 35.000 square metres of special trapezoidal ceilings and cassette panels, as well as partition systems to this project.

## **Completed Works**

Partitions

Partition Systems Glass

Ceilings

Metal Ceilings