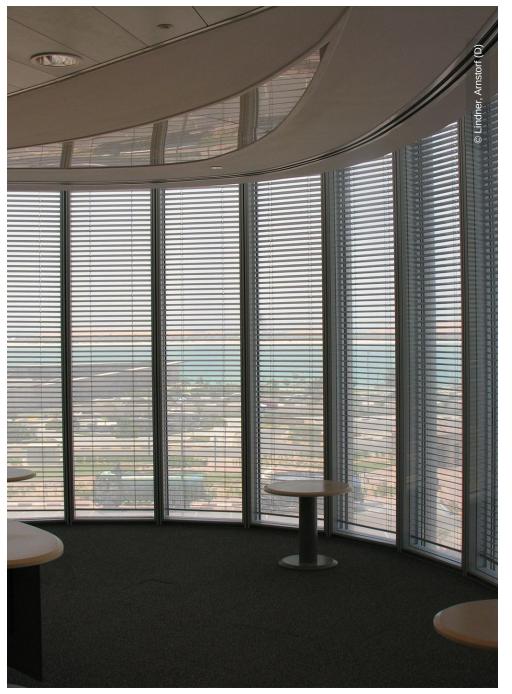

## **Project Description**

Lindner fitted 35.000 square metres of special trapezoidal ceilings and cassette panels, as well as partition systems to this project.

## **Completed Works**

Partitions

Partition Systems Glass

Ceilings

Metal Ceilings