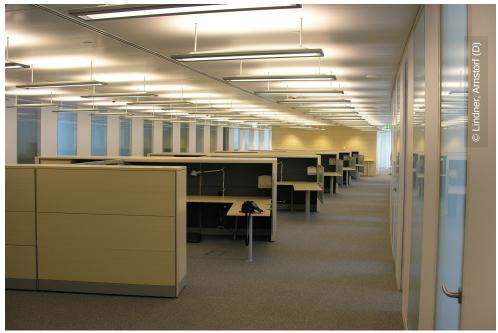

## **Project Description**

Lindner fitted 35.000 square metres of special trapezoidal ceilings and cassette panels, as well as partition systems to this project.