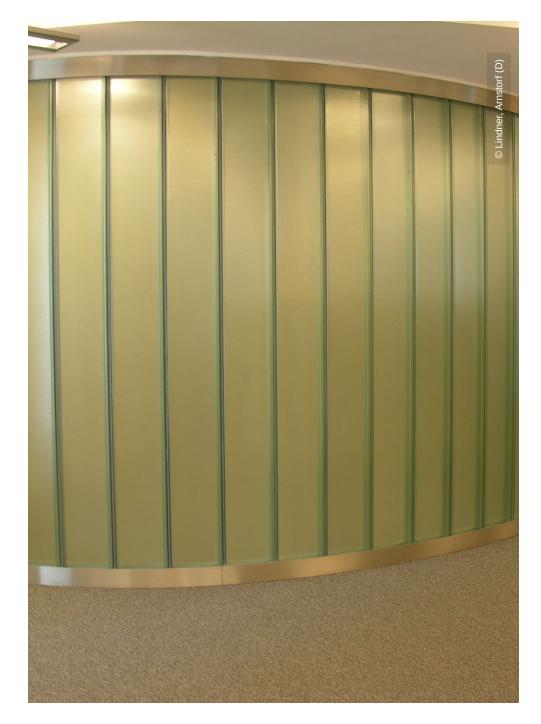

## **Project Description**

Lindner fitted 35.000 square metres of special trapezoidal ceilings and cassette panels, as well as partition systems to this project.

## **Completed Works**

Partitions

Partition Systems Glass

Ceilings

Metal Ceilings