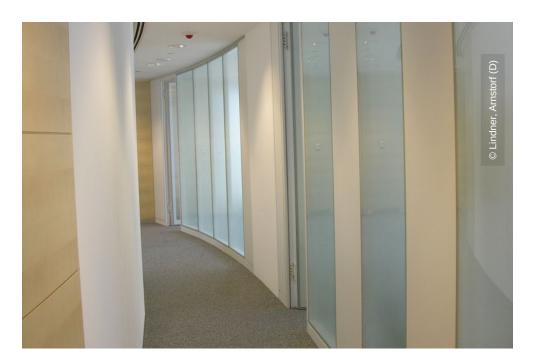

## **Project Description**

Lindner fitted 35.000 square metres of special trapezoidal ceilings and cassette panels, as well as partition systems to this project.

## **Completed Works**

Partitions

Partition Systems Glass

Ceilings

Metal Ceilings