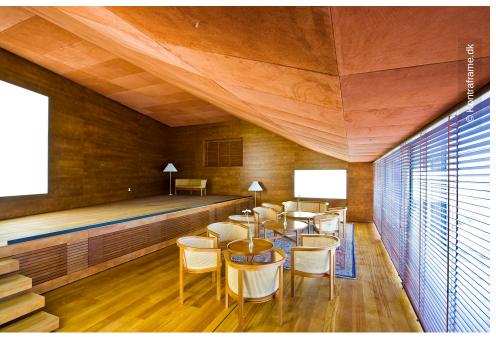

## **Project Description**

Lindner was part of the project to build one of the most modern and momentous concert halls in the world. Our core competence in building concert halls, theatres and auditoria contributed extensively to the new architectural landmark in Denmark where Lindner was responsible for the interior fit-out of the office areas, the concert halls, the small studios, the foyer and the queens lounge. Lindner also fitted partitions-, ceilings- and raised floor systems.

## **Completed Works**

• Ceilings

Heated and Chilled Plasterboard Ceilings Plafotherm® GK HEKDA® Metal Ceilings

Floors

Calcium sulphate panels