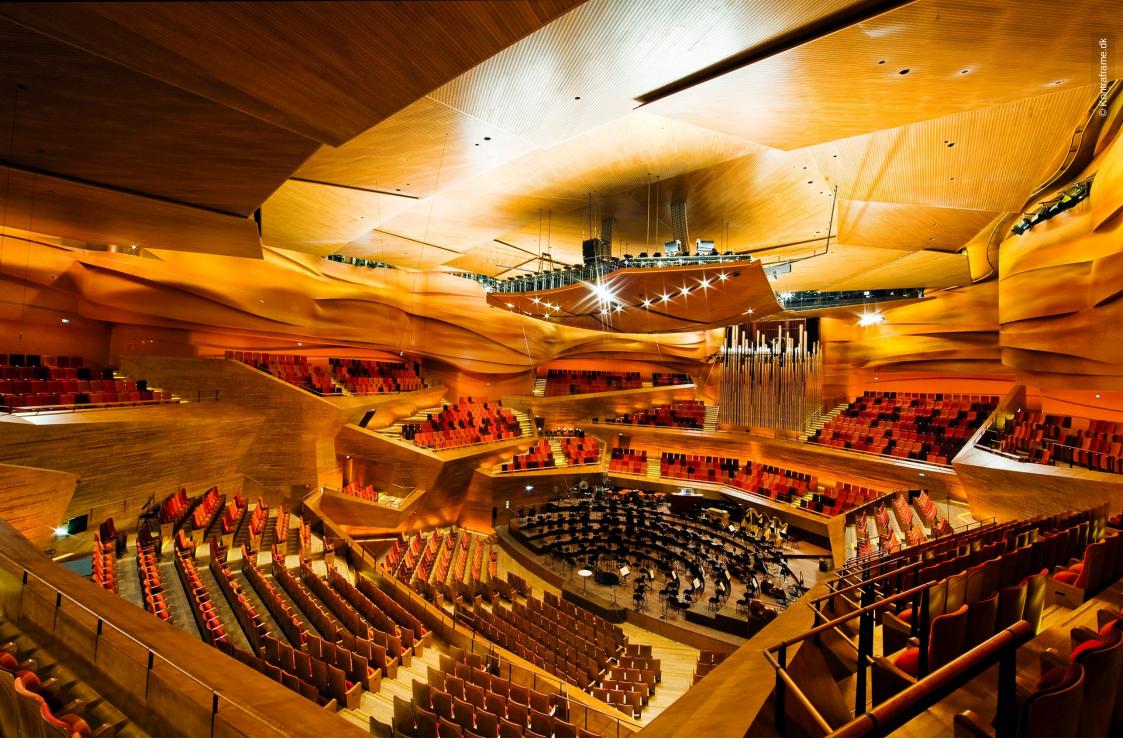

## **Project Description**

Lindner was part of the project to build one of the most modern and momentous concert halls in the world. Our core competence in building concert halls, theatres and auditoria contributed extensively to the new architectural landmark in Denmark where Lindner was responsible for the interior fit-out of the office areas, the concert halls, the small studios, the foyer and the queens lounge. Lindner also fitted partitions-, ceilings- and raised floor systems.

## **General**

| Building Type    | Concert Halls                                      |
|------------------|----------------------------------------------------|
| Company Division | Lindner SE I International Projects<br>Contracting |
| Completition     | 2004 - 2008                                        |
| Client           | Danish Radio                                       |
| Architect        | Ateliers Jean Nouvel                               |