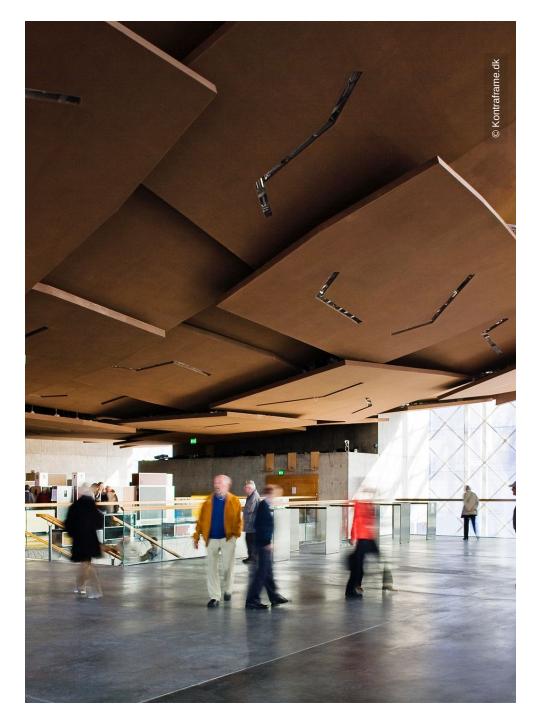

## **Project Description**

Lindner was part of the project to build one of the most modern and momentous concert halls in the world. Our core competence in building concert halls, theatres and auditoria contributed extensively to the new architectural landmark in Denmark where Lindner was responsible for the interior fit-out of the office areas, the concert halls, the small studios, the foyer and the queens lounge. Lindner also fitted partitions-, ceilings- and raised floor systems.

## **Completed Works**

• Ceilings

Heated and Chilled Plasterboard Ceilings Plafotherm® GK HEKDA® Metal Ceilings

Floors

Calcium sulphate panels