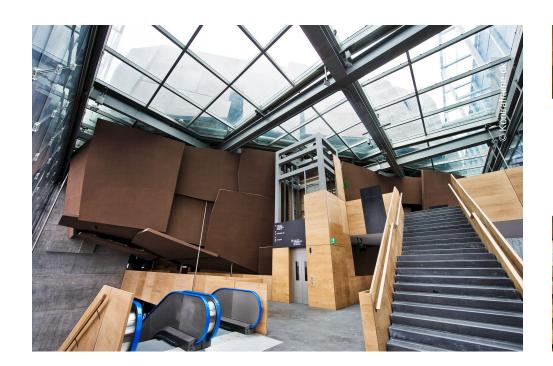

## **Project Description**

Lindner was part of the project to build one of the most modern and momentous concert halls in the world. Our core competence in building concert halls, theatres and auditoria contributed extensively to the new architectural landmark in Denmark where Lindner was responsible for the interior fit-out of the office areas, the concert halls, the small studios, the foyer and the queens lounge. Lindner also fitted partitions-, ceilings- and raised floor systems.

## **Completed Works**

• Ceilings

Heated and Chilled Plasterboard Ceilings Plafotherm® GK HEKDA® Metal Ceilings

Floors

Calcium sulphate panels