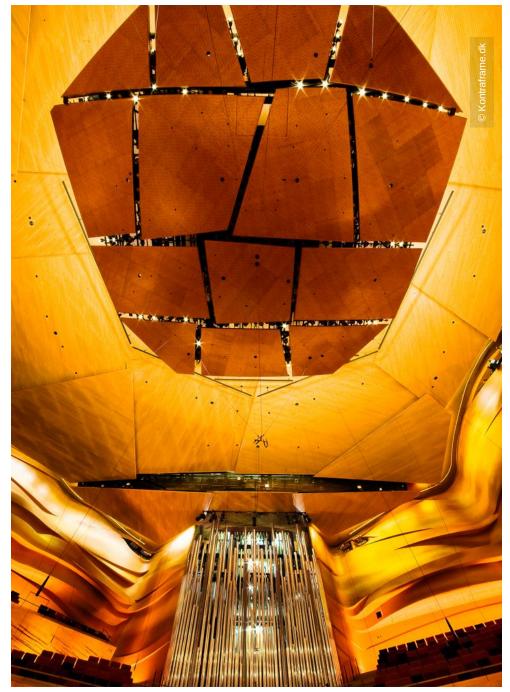

## **Project Description**

Lindner was part of the project to build one of the most modern and momentous concert halls in the world. Our core competence in building concert halls, theatres and auditoria contributed extensively to the new architectural landmark in Denmark where Lindner was responsible for the interior fit-out of the office areas, the concert halls, the small studios, the foyer and the queens lounge. Lindner also fitted partitions-, ceilings- and raised floor systems.

## **Completed Works**

• Ceilings

Heated and Chilled Plasterboard Ceilings Plafotherm® GK HEKDA® Metal Ceilings

Floors

Calcium sulphate panels