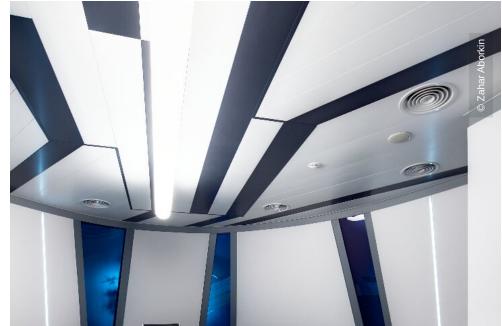

## **Project Description**

Lindner produced, delivered and fitted a new suspended ceiling in the meeting rooms, office and public areas of an important manufacturer for health food in Russia. The LMD-E 200 Type 2 ceiling comes with white and black panels and integrated light fixtures.

#### • Luminaires

Integrated luminaires in metal ceilings