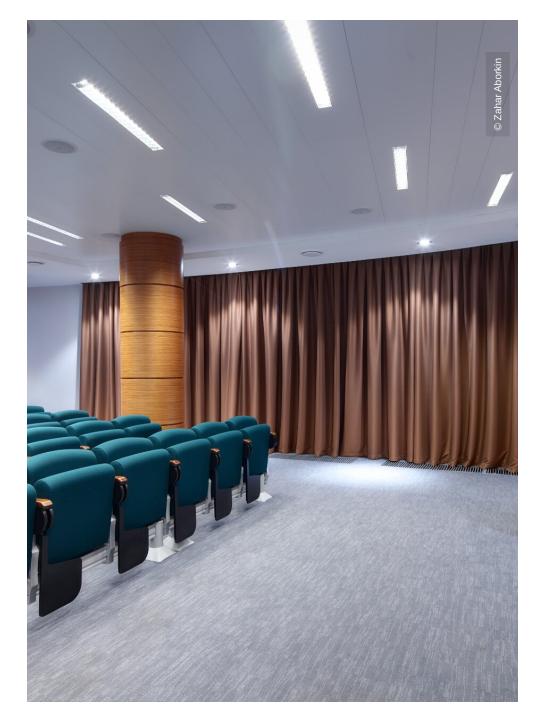

## **Project Description**

Lindner produced, delivered and fitted a new suspended ceiling in the meeting rooms, office and public areas of an important manufacturer for health food in Russia. The LMD-E 200 Type 2 ceiling comes with white and black panels and integrated light fixtures.

### **Completed Works**

• Ceilings

**Metal Ceilings** 

#### • Luminaires

Integrated luminaires in metal ceilings