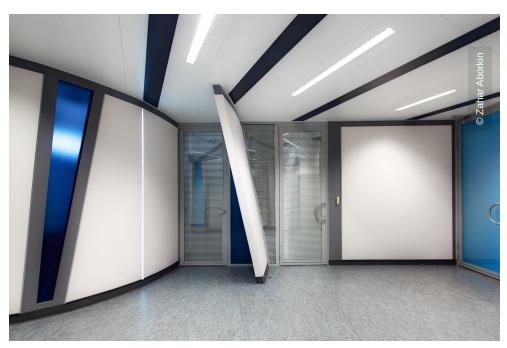

## **Project Description**

Lindner produced, delivered and fitted a new suspended ceiling in the meeting rooms, office and public areas of an important manufacturer for health food in Russia. The LMD-E 200 Type 2 ceiling comes with white and black panels and integrated light fixtures.

#### • Luminaires

Integrated luminaires in metal ceilings