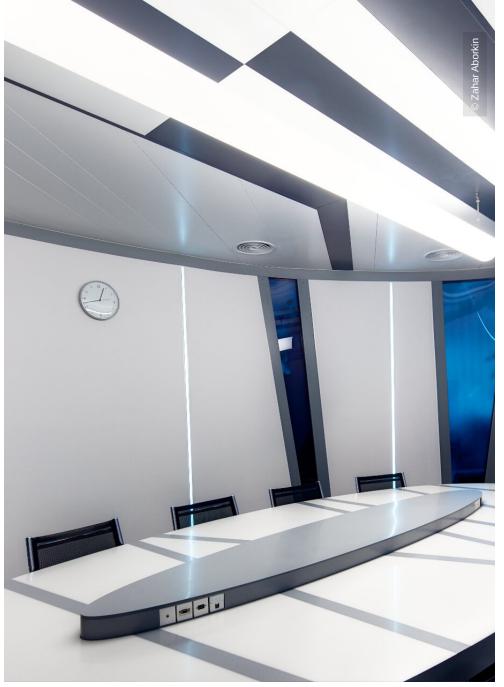

## **Project Description**

Lindner produced, delivered and fitted a new suspended ceiling in the meeting rooms, office and public areas of an important manufacturer for health food in Russia. The LMD-E 200 Type 2 ceiling comes with white and black panels and integrated light fixtures.

### **Completed Works**

• Ceilings

**Metal Ceilings** 

#### • Luminaires

Integrated luminaires in metal ceilings