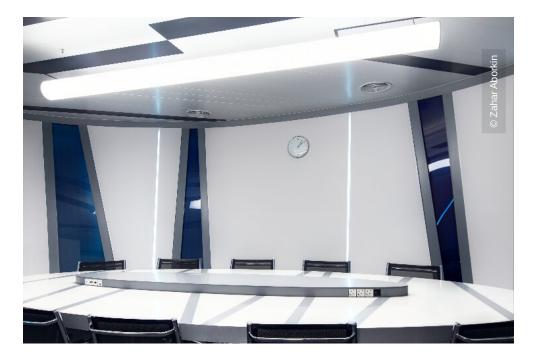

## **Project Description**

Lindner produced, delivered and fitted a new suspended ceiling in the meeting rooms, office and public areas of an important manufacturer for health food in Russia. The LMD-E 200 Type 2 ceiling comes with white and black panels and integrated light fixtures.

### **Completed Works**

• Ceilings

**Metal Ceilings** 

#### • Luminaires

Integrated luminaires in metal ceilings