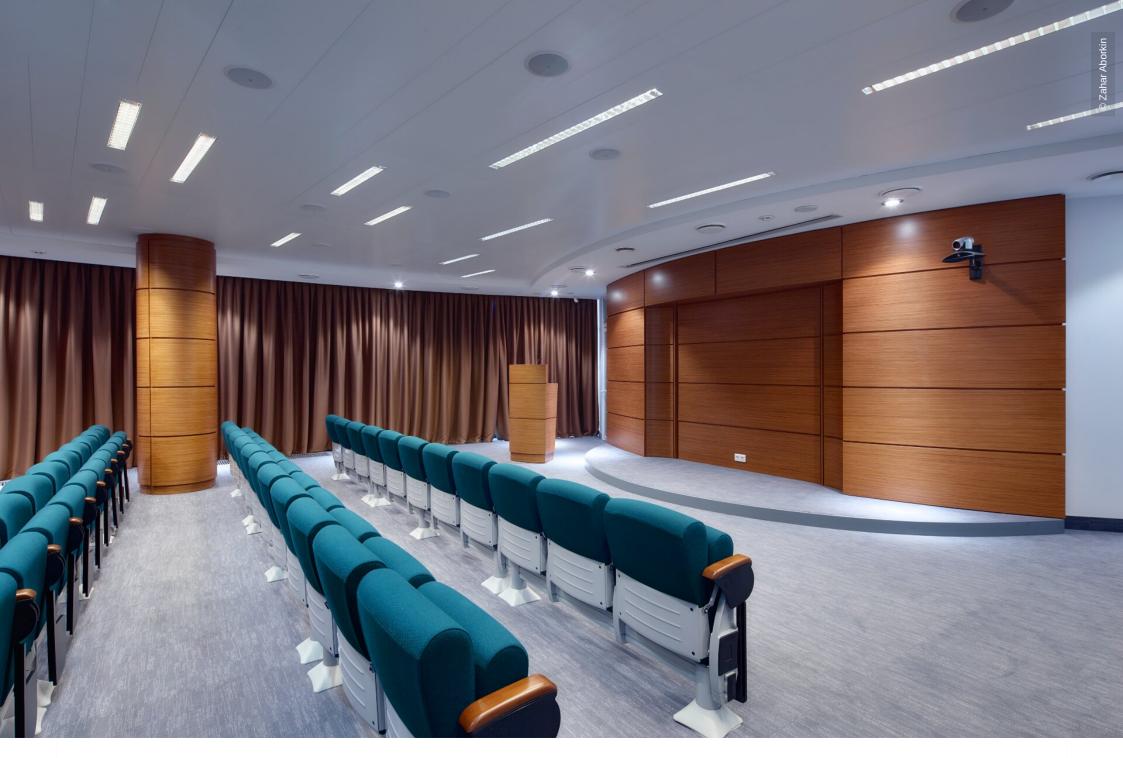

## **Project Description**

Lindner produced, delivered and fitted a new suspended ceiling in the meeting rooms, office and public areas of an important manufacturer for health food in Russia. The LMD-E 200 Type 2 ceiling comes with white and black panels and integrated light fixtures.

### **Completed Works**

• Ceilings

**Metal Ceilings** 

#### • Luminaires

Integrated luminaires in metal ceilings