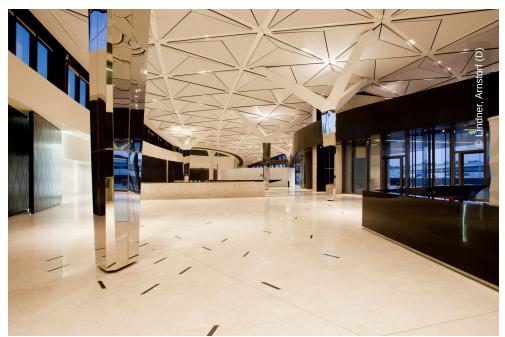

## **Project Description**

The new Abu Dhabi Investment Council Headquarters is located in the two 145 meter high Al Bahar Towers. The 25-storey twin office towers offer a modern work environment for up to 1,000 employees each. Lindner delivered a FLOOR and more® hollow floor with a marmor floor covering for the lobby area and customised metal ceilings consisting of large pyramid shaped ceiling elements.

## **Completed Works**

Floors

Calcium sulphate panels FLOOR and more®

Ceilings

Metal Ceilings