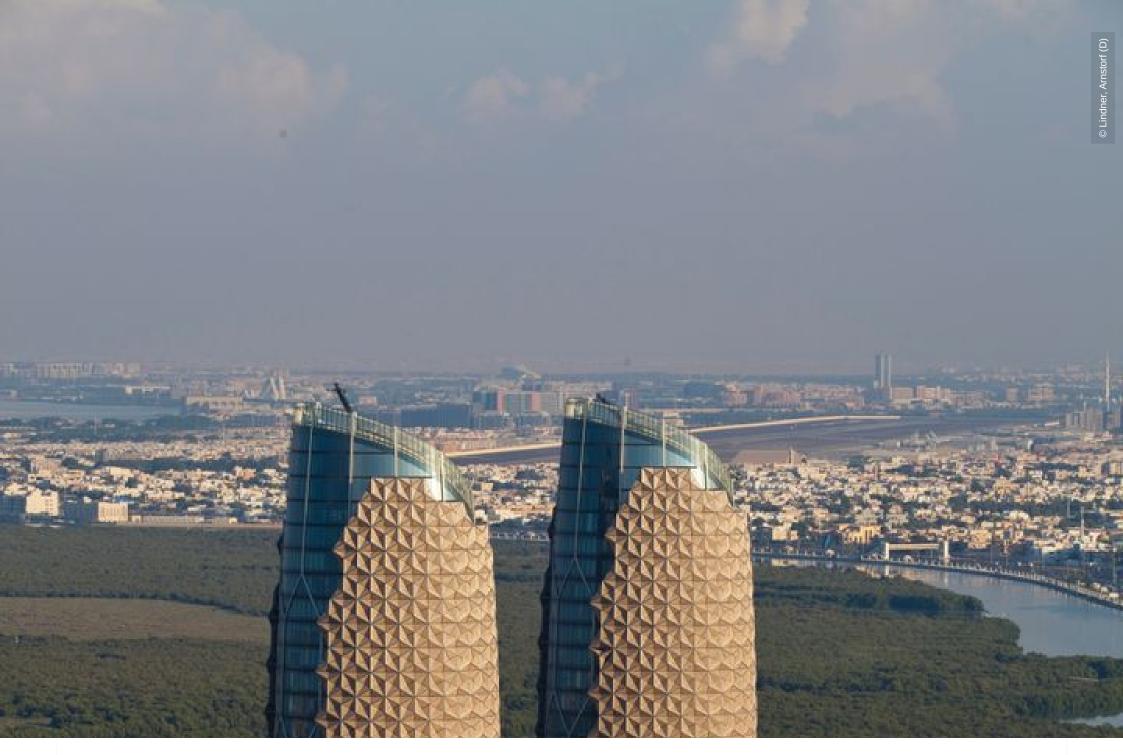

## **Al Bahar Towers**

Abu Dhabi, United Arab Emirates

## **Project Description**

The new Abu Dhabi Investment Council Headquarters is located in the two 145 meter high Al Bahar Towers. The 25-storey twin office towers offer a modern work environment for up to 1,000 employees each. Lindner delivered a FLOOR and more® hollow floor with a marmor floor covering for the lobby area and customised metal ceilings consisting of large pyramid shaped ceiling elements.