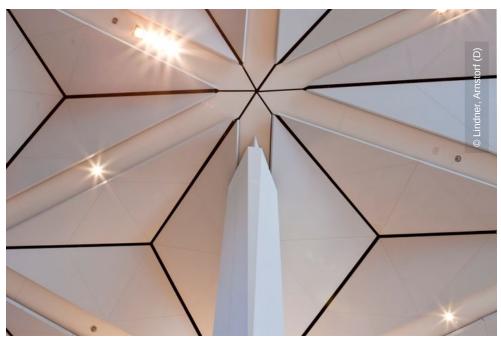

## **Project Description**

The new Abu Dhabi Investment Council Headquarters is located in the two 145 meter high Al Bahar Towers. The 25-storey twin office towers offer a modern work environment for up to 1,000 employees each. Lindner delivered a FLOOR and more® hollow floor with a marmor floor covering for the lobby area and customised metal ceilings consisting of large pyramid shaped ceiling elements.

## **Completed Works**

Floors

Calcium sulphate panels FLOOR and more®

Ceilings

Metal Ceilings