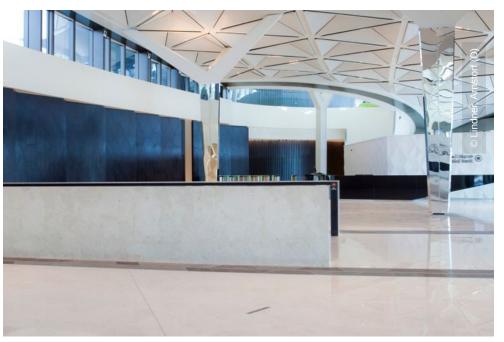

## **Project Description**

The new Abu Dhabi Investment Council Headquarters is located in the two 145 meter high Al Bahar Towers. The 25-storey twin office towers offer a modern work environment for up to 1,000 employees each. Lindner delivered a FLOOR and more® hollow floor with a marmor floor covering for the lobby area and customised metal ceilings consisting of large pyramid shaped ceiling elements.

## **Completed Works**

Floors

Calcium sulphate panels FLOOR and more®

Ceilings

Metal Ceilings