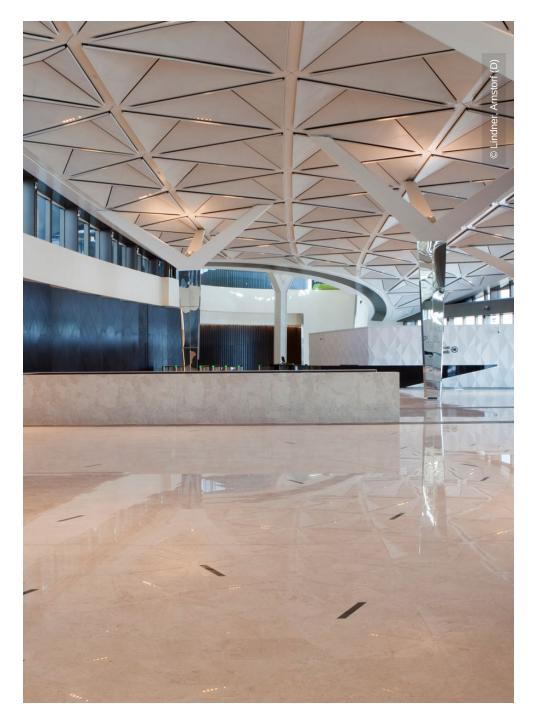

## **Project Description**

The new Abu Dhabi Investment Council Headquarters is located in the two 145 meter high Al Bahar Towers. The 25-storey twin office towers offer a modern work environment for up to 1,000 employees each. Lindner delivered a FLOOR and more® hollow floor with a marmor floor covering for the lobby area and customised metal ceilings consisting of large pyramid shaped ceiling elements.

## **Completed Works**

Floors

Calcium sulphate panels FLOOR and more®

Ceilings

Metal Ceilings