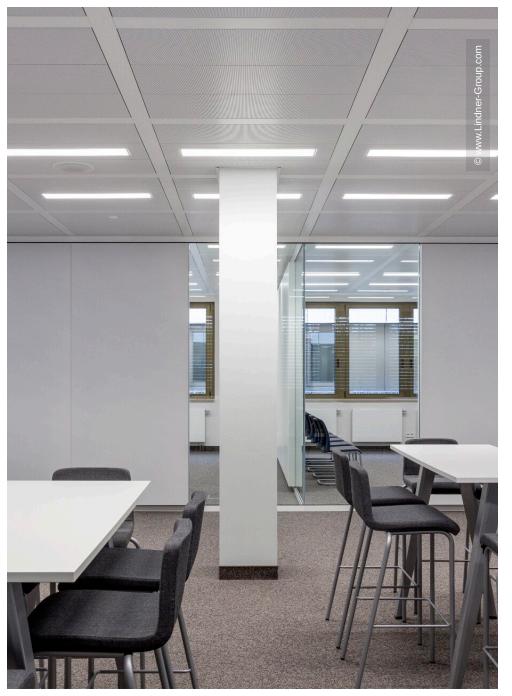

## **Project Description**

Sandler AG, a specialist for nonwoven fabrics, reacted to its general company growth with strong investments in the years 2015 and 2016. Several new production facilities as well as an administration building have been constructed. The latter was put in direct vicinity of the historical existing buildings. It was consciously decided to copy the plain appearance of the other buildings so that no contrast emerges between them. In this way, it appears as if the new construction with its four storeys and 1,600 sqm of floor area had always been there. The interior, however, is characterized by modern and transparent working environments. The offices have been designed to be completely open, only the meeting rooms are separated completely. In order to facilitate concentrated individual work, a custom acoustic concept was implemented with the help of acoustically effective ceilings, floors and partitions.

Lindner contributed ceiling and floor systems to this compound. The cross-noggin post-cap ceilings of type LMD-B 110 were fitted with a perforation and rearside acoutic fleece for this purpose. The latter was produced directly by Sandler, being an expert for nonwovens and a long-time supplier. Additionally, the ceilings have been fitted with luminaires from Lindner Group's range. In regard of floorings, NORTEC raised floors have been installed with carpet coating, thus meeting the building's demands.