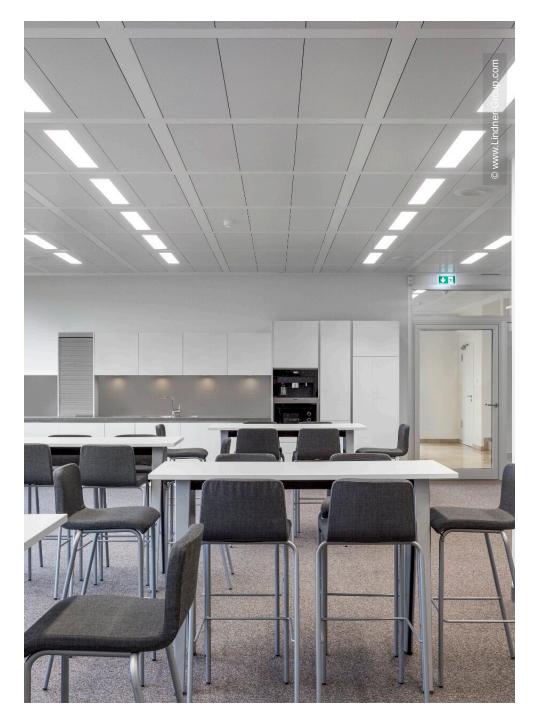

## **Project Description**

Sandler AG, a specialist for nonwoven fabrics, reacted to its general company growth with strong investments in the years 2015 and 2016. Several new production facilities as well as an administration building have been constructed. The latter was put in direct vicinity of the historical existing buildings. It was consciously decided to copy the plain appearance of the other buildings so that no contrast emerges between them. In this way, it appears as if the new construction with its four storeys and 1,600 sqm of floor area had always been there. The interior, however, is characterized by modern and transparent working environments. The offices have been designed to be completely open, only the meeting rooms are separated completely. In order to facilitate concentrated individual work, a custom acoustic concept was implemented with the help of acoustically effective ceilings, floors and partitions.

Lindner contributed ceiling and floor systems to this compound. The cross-noggin post-cap ceilings of type LMD-B 110 were fitted with a perforation and rearside acoutic fleece for this purpose. The latter was produced directly by Sandler, being an expert for nonwovens and a long-time supplier. Additionally, the ceilings have been fitted with luminaires from Lindner Group's range. In regard of floorings, NORTEC raised floors have been installed with carpet coating, thus meeting the building's demands.