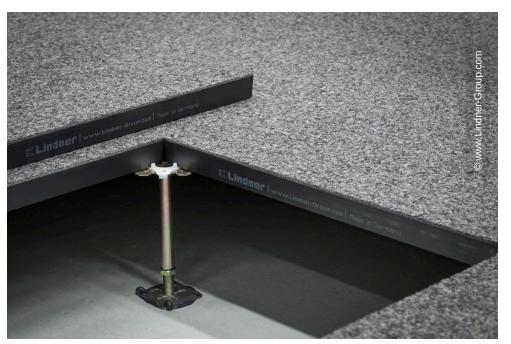

Lindner contributed ceiling and floor systems to this compound. The cross-noggin post-cap ceilings of type LMD-B 110 were fitted with a perforation and rearside acoutic fleece for this purpose. The latter was produced directly by Sandler, being an expert for nonwovens and a long-time supplier. Additionally, the ceilings have been fitted with luminaires from Lindner Group's range. In regard of floorings, NORTEC raised floors have been installed with carpet coating, thus meeting the building's demands.

## **Completed Works**

Ceilings

Metal Ceilings

Floors

Calcium sulphate panels NORTEC

Luminaires

Integrated luminaires in metal ceilings

**Lindner** 