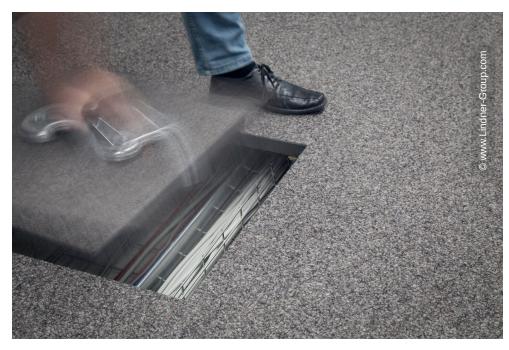

Lindner contributed ceiling and floor systems to this compound. The cross-noggin post-cap ceilings of type LMD-B 110 were fitted with a perforation and rearside acoutic fleece for this purpose. The latter was produced directly by Sandler, being an expert for nonwovens and a long-time supplier. Additionally, the ceilings have been fitted with luminaires from Lindner Group's range. In regard of floorings, NORTEC raised floors have been installed with carpet coating, thus meeting the building's demands.

## **Completed Works**

Ceilings

Metal Ceilings

Floors

Calcium sulphate panels NORTEC

Luminaires

Integrated luminaires in metal ceilings

**Lindner** 