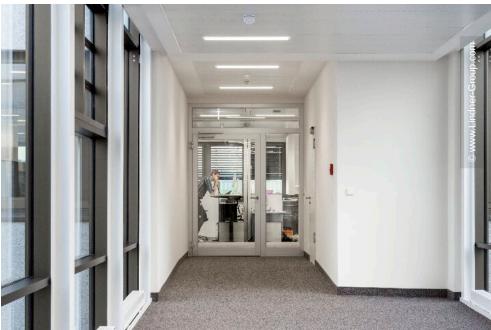

## **Project Description**

Sandler AG, a specialist for nonwoven fabrics, reacted to its general company growth with strong investments in the years 2015 and 2016. Several new production facilities as well as an administration building have been constructed. The latter was put in direct vicinity of the historical existing buildings. It was consciously decided to copy the plain appearance of the other buildings so that no contrast emerges between them. In this way, it appears as if the new construction with its four storeys and 1,600 sqm of floor area had always been there. The interior, however, is characterized by modern and transparent working environments. The offices have been designed to be completely open, only the meeting rooms are separated completely. In order to facilitate concentrated individual work, a custom acoustic concept was implemented with the help of acoustically effective ceilings, floors and partitions.

Lindner contributed ceiling and floor systems to this compound. The cross-noggin post-cap ceilings of type LMD-B 110 were fitted with a perforation and rearside acoutic fleece for this purpose. The latter was produced directly by Sandler, being an expert for nonwovens and a long-time supplier. Additionally, the ceilings have been fitted with luminaires from Lindner Group's range. In regard of floorings, NORTEC raised floors have been installed with carpet coating, thus meeting the building's demands.