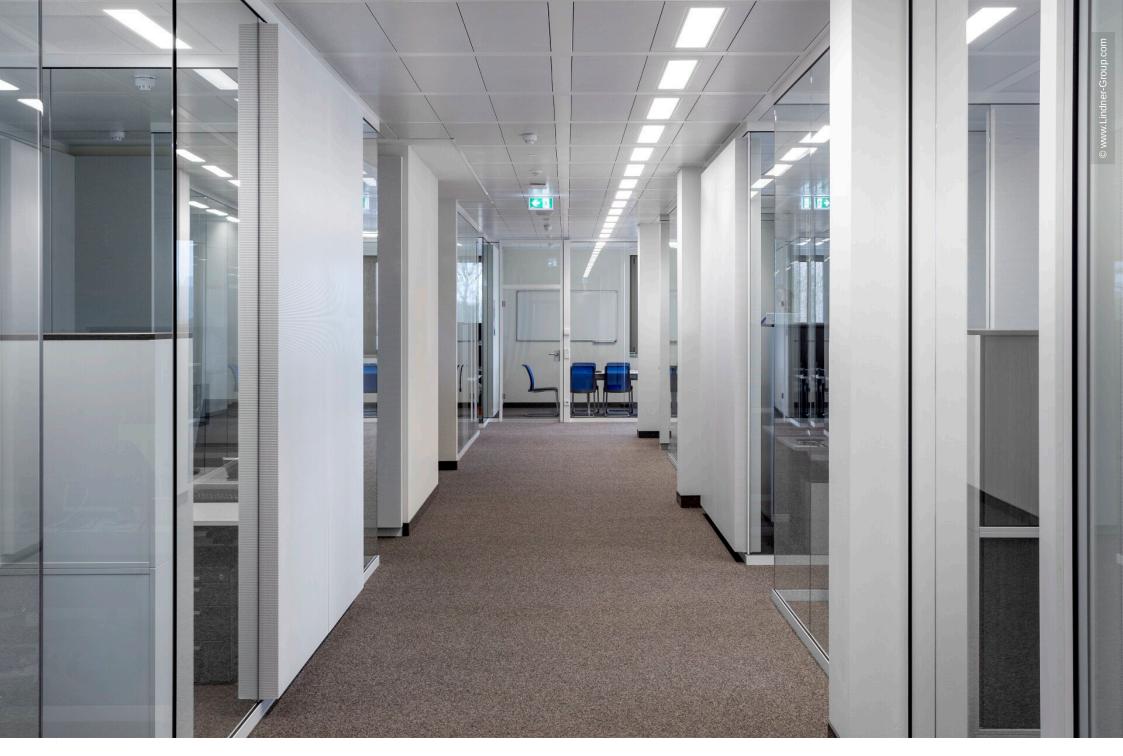

## **Project Description**

Sandler AG, a specialist for nonwoven fabrics, reacted to its general company growth with strong investments in the years 2015 and 2016. Several new production facilities as well as an administration building have been constructed. The latter was put in direct vicinity of the historical existing buildings. It was consciously decided to copy the plain appearance of the other buildings so that no contrast emerges between them. In this way, it appears as if the new construction with its four storeys and 1,600 sqm of floor area had always been there. The interior, however, is characterized by modern and transparent working environments. The offices have been designed to be completely open, only the meeting rooms are separated completely. In order to facilitate concentrated individual work, a custom acoustic concept was implemented with the help of acoustically effective ceilings, floors and partitions.

Lindner contributed ceiling and floor systems to this compound. The cross-noggin post-cap ceilings of type LMD-B 110 were fitted with a perforation and rearside acoutic fleece for this purpose. The latter was produced directly by Sandler, being an expert for nonwovens and a long-time supplier. Additionally, the ceilings have been fitted with luminaires from Lindner Group's range. In regard of floorings, NORTEC raised floors have been installed with carpet coating, thus meeting the building's demands.