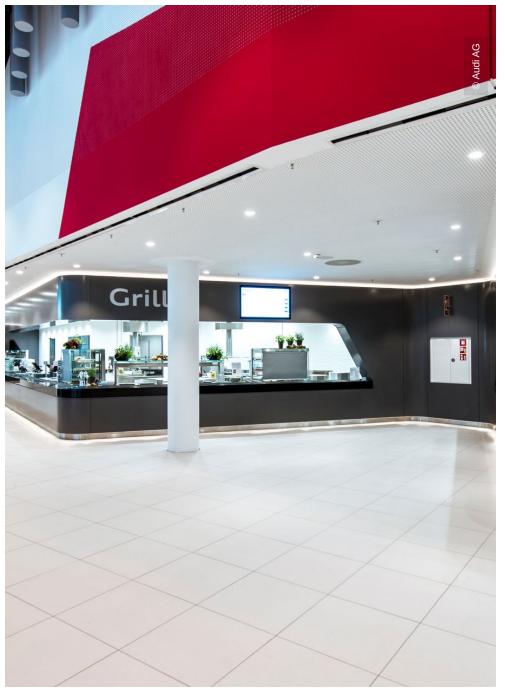

## **Project Description**

Building H6 is an office complex for 2,500 employees of Audi AG from the divisions marketing and sales. The heart of the building is the company restaurant which seats up to 1,500 guests. A destinctive feature of the restaurant is its ceiling with a height of 7.5 metres and a three-dimensional acoustic ceiling landscape that spans its dynamic form all over the area. Lindner AG was contracted with the project management and installation of acoustic cylinders that make up the acoustic ceiling. Nearly 2,900 cylinders with sizes from 20 cm to 1.8 m length have been created in cooperation with pinta acoustic GmbH, which were then mounted to the substructure, a construction that was developed specifically for this project. This required sophisticated static planning. Another part of Lindner Group, Leuchtenfabrik GmbH, was contracted with the development and production of 500 cylinder luminaires in two varieties, which were also tailored to the project in regard of their form and brightness. One variety were opal cylinder lights that are luminous all around. The second was a cylinder that features an integrated downward-facing LED lighting insert. Adjacent to the cylinder areas, in the ancillarv areas of the restaurant, another 1,000 integrated downlights were fitted with either clear or satinated glass lids. Through the entirety of these performances, Lindner qualified for further works as a part of the fit-out of the entrance area. These works included the fitting of chilled ceilings of type Plafotherm<sup>®</sup> GK HEKDA, which ensure cozy temperature over both levels of the foyer, where a small amount of cylinders and luminaires have also been fitted.