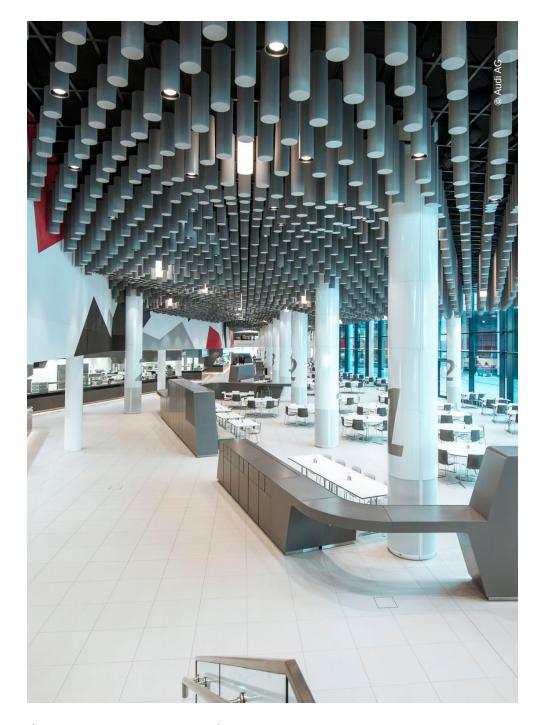

## **Project Description**

Building H6 is an office complex for 2,500 employees of Audi AG from the divisions marketing and sales. The heart of the building is the company restaurant which seats up to 1,500 guests. A destinctive feature of the restaurant is its ceiling with a height of 7.5 metres and a three-dimensional acoustic ceiling landscape that spans its dynamic form all over the area. Lindner AG was contracted with the project management and installation of acoustic cylinders that make up the acoustic ceiling. Nearly 2,900 cylinders with sizes from 20 cm to 1.8 m length have been created in cooperation with pinta acoustic GmbH, which were then mounted to the substructure, a construction that was developed specifically for this project. This required sophisticated static planning. Another part of Lindner Group, Leuchtenfabrik GmbH, was contracted with the development and production of 500 cylinder luminaires in two varieties, which were also tailored to the project in regard of their form and brightness. One variety were opal cylinder lights that are luminous all around. The second was a cylinder that features an integrated downward-facing LED lighting insert. Adjacent to the cylinder areas, in the ancillarv areas of the restaurant, another 1,000 integrated downlights were fitted with either clear or satinated glass lids. Through the entirety of these performances, Lindner qualified for further works as a part of the fit-out of the entrance area. These works included the fitting of chilled ceilings of type Plafotherm<sup>®</sup> GK HEKDA, which ensure cozy temperature over both levels of the foyer, where a small amount of cylinders and luminaires have also been fitted.