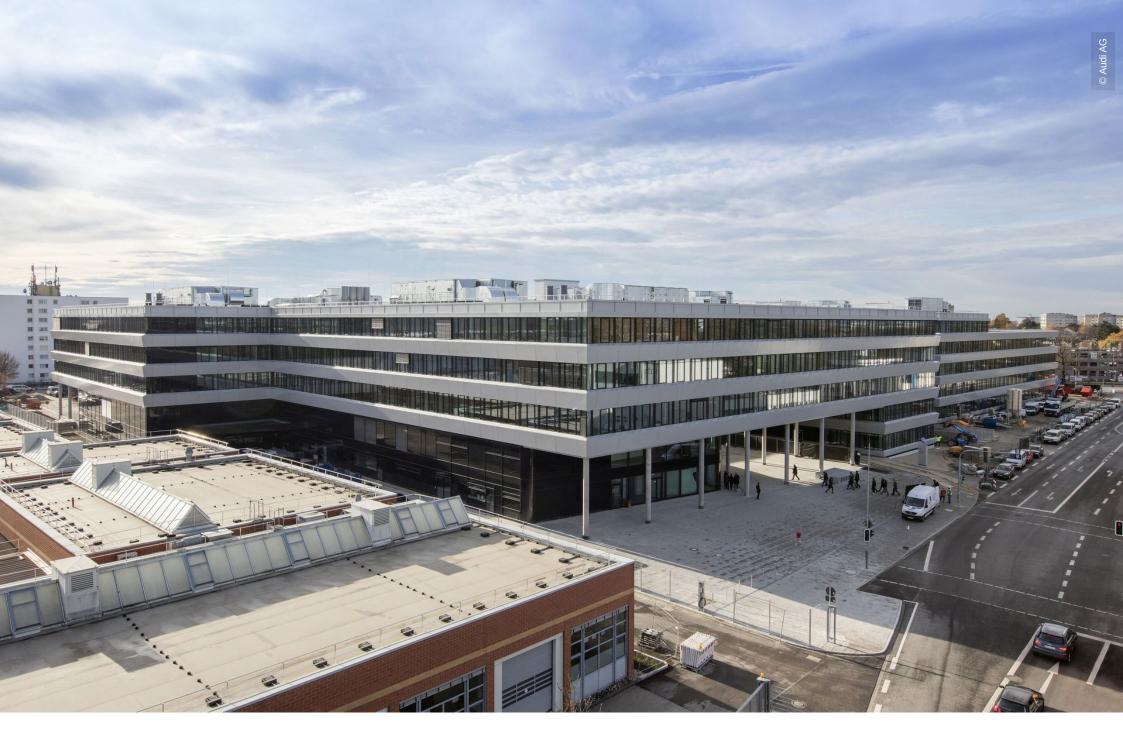

## **Project Description**

Building H6 is an office complex for 2,500 employees of Audi AG from the divisions marketing and sales. The heart of the building is the company restaurant which seats up to 1,500 guests. A destinctive feature of the restaurant is its ceiling with a height of 7.5 metres and a three-dimensional acoustic ceiling landscape that spans its dynamic form all over the area. Lindner AG was contracted with the project management and installation of acoustic cylinders that make up the acoustic ceiling. Nearly 2,900 cylinders with sizes from 20 cm to 1.8 m length have been created in cooperation with pinta acoustic GmbH, which were then mounted to the substructure, a construction that was developed specifically for this project. This required sophisticated static planning. Another part of Lindner Group, Leuchtenfabrik GmbH, was contracted with the development and production of 500 cylinder luminaires in two varieties, which were also tailored to the project in regard of their form and brightness. One variety were opal cylinder lights that are luminous all around. The second was a cylinder that features an integrated downward-facing LED lighting insert. Adjacent to the cylinder areas, in the ancillarv areas of the restaurant, another 1,000 integrated downlights were fitted with either clear or satinated glass lids. Through the entirety of these performances, Lindner qualified for further works as a part of the fit-out of the entrance area. These works included the fitting of chilled ceilings of type Plafotherm<sup>®</sup> GK HEKDA, which ensure cozy temperature over both levels of the foyer, where a small amount of cylinders and luminaires have also been fitted.