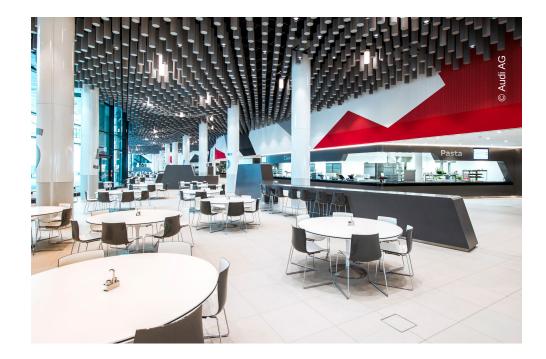

## **Project Description**

Building H6 is an office complex for 2,500 employees of Audi AG from the divisions marketing and sales. The heart of the building is the company restaurant which seats up to 1,500 guests. A destinctive feature of the restaurant is its ceiling with a height of 7.5 metres and a three-dimensional acoustic ceiling landscape that spans its dynamic form all over the area. Lindner AG was contracted with the project management and installation of acoustic cylinders that make up the acoustic ceiling. Nearly 2,900 cylinders with sizes from 20 cm to 1.8 m length have been created in cooperation with pinta acoustic GmbH, which were then mounted to the substructure, a construction that was developed specifically for this project. This required sophisticated static planning. Another part of Lindner Group, Leuchtenfabrik GmbH, was contracted with the development and production of 500 cylinder luminaires in two varieties, which were also tailored to the project in regard of their form and brightness. One variety were opal cylinder lights that are luminous all around. The second was a cylinder that features an integrated downward-facing LED lighting insert. Adjacent to the cylinder areas, in the ancillarv areas of the restaurant, another 1,000 integrated downlights were fitted with either clear or satinated glass lids. Through the entirety of these performances, Lindner qualified for further works as a part of the fit-out of the entrance area. These works included the fitting of chilled ceilings of type Plafotherm<sup>®</sup> GK HEKDA, which ensure cozy temperature over both levels of the foyer, where a small amount of cylinders and luminaires have also been fitted.