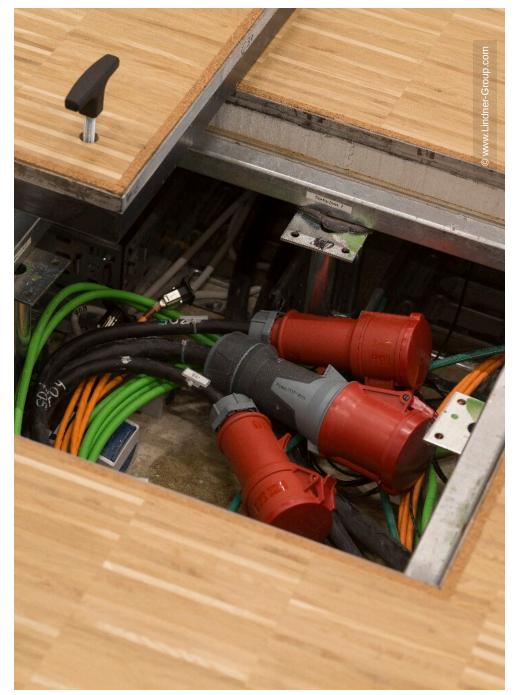

Apart from its sheer size, the hall also impresses with functional details. An area of 6,500 sqm was cladded with the highly loadable hollow floor FLOOR and more® power, which was set out to be done in merely 6 weeks. This system allows the placement of technical installations in the floor void while providing sufficient load-carryig capacity to support large crowds of people and heavy show vehicles. Considering the floor covering, a parquet with industrial design was chosen. In order to facilitate maintenance works, NORTEC raised floors have been installed at some locations. In wet areas, the specialised hollow floor FLOOR and more® hydro was installed, the venue's auxiliary areas were fitted with FLOOR and more® hydro power. Furthermore, Lindner Isoliertechnik & Industrieservice GmbH was contracted with the insulation of the hall's building services.