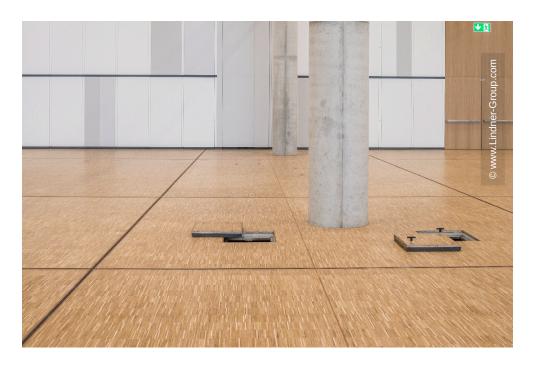

Apart from its sheer size, the hall also impresses with functional details. An area of 6,500 sqm was cladded with the highly loadable hollow floor FLOOR and more® power, which was set out to be done in merely 6 weeks. This system allows the placement of technical installations in the floor void while providing sufficient load-carryig capacity to support large crowds of people and heavy show vehicles. Considering the floor covering, a parquet with industrial design was chosen. In order to facilitate maintenance works, NORTEC raised floors have been installed at some locations. In wet areas, the specialised hollow floor FLOOR and more® hydro was installed, the venue's auxiliary areas were fitted with FLOOR and more® hydro power. Furthermore, Lindner Isoliertechnik & Industrieservice GmbH was contracted with the insulation of the hall's building services.

#### Floors

Calcium sulphate panels
FLOOR and more® power
NORTEC
Cement fibre panels
HYDRO
HYDRO power

Insulation Engineering