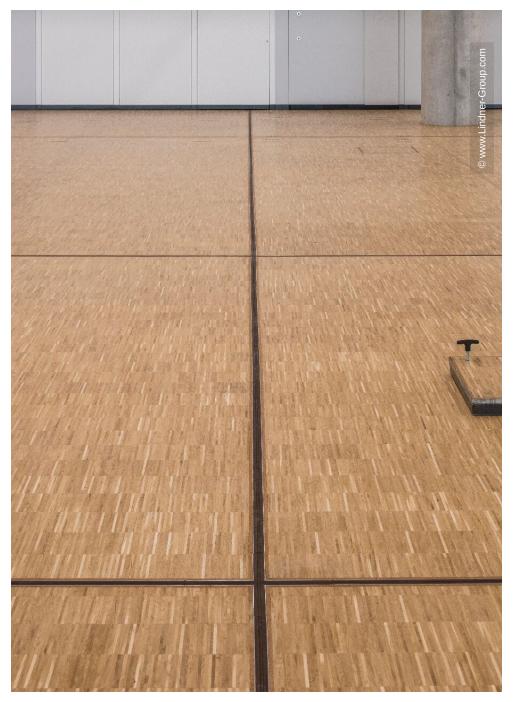

Apart from its sheer size, the hall also impresses with functional details. An area of 6,500 sqm was cladded with the highly loadable hollow floor FLOOR and more® power, which was set out to be done in merely 6 weeks. This system allows the placement of technical installations in the floor void while providing sufficient load-carryig capacity to support large crowds of people and heavy show vehicles. Considering the floor covering, a parquet with industrial design was chosen. In order to facilitate maintenance works, NORTEC raised floors have been installed at some locations. In wet areas, the specialised hollow floor FLOOR and more® hydro was installed, the venue's auxiliary areas were fitted with FLOOR and more® hydro power. Furthermore, Lindner Isoliertechnik & Industrieservice GmbH was contracted with the insulation of the hall's building services.

#### Floors

Calcium sulphate panels
FLOOR and more® power
NORTEC
Cement fibre panels
HYDRO
HYDRO power

Insulation Engineering