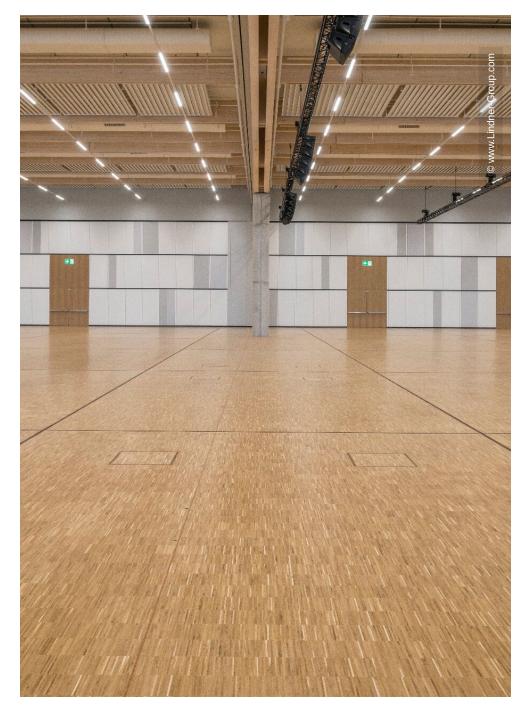

Apart from its sheer size, the hall also impresses with functional details. An area of 6,500 sqm was cladded with the highly loadable hollow floor FLOOR and more® power, which was set out to be done in merely 6 weeks. This system allows the placement of technical installations in the floor void while providing sufficient load-carryig capacity to support large crowds of people and heavy show vehicles. Considering the floor covering, a parquet with industrial design was chosen. In order to facilitate maintenance works, NORTEC raised floors have been installed at some locations. In wet areas, the specialised hollow floor FLOOR and more® hydro was installed, the venue's auxiliary areas were fitted with FLOOR and more® hydro power. Furthermore, Lindner Isoliertechnik & Industrieservice GmbH was contracted with the insulation of the hall's building services.