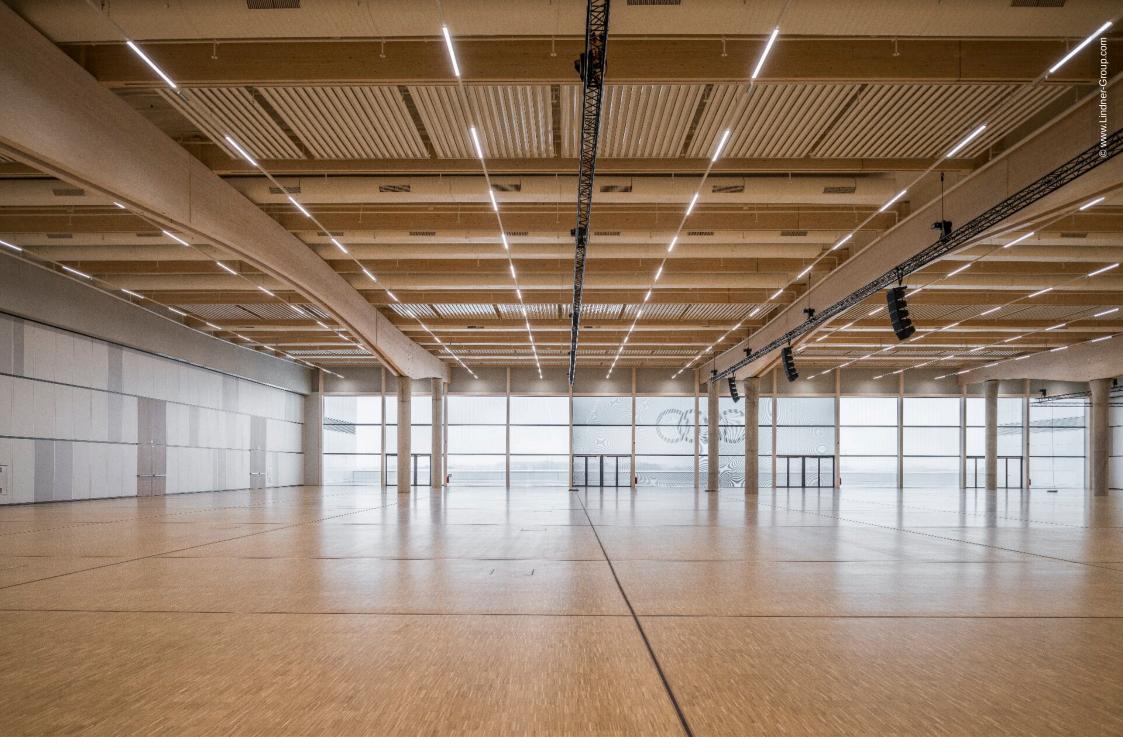

## **Project Description**

In order to create appropriate space for AUDI AG's works meetings in Ingolstadt, the roof of Hall B of the freight centre was redeveloped: Above the production and logistics area, a 7,000 sqm event location was established. It is set up for the congregation of 2,000 people, ranging up to 5,000 with a special permit. A mobile partition in the middle of the hall allows the formation of two individual rooms. This and other factors render the venue appropriate for various kinds of events.

Apart from its sheer size, the hall also impresses with functional details. An area of 6,500 sqm was cladded with the highly loadable hollow floor FLOOR and more® power, which was set out to be done in merely 6 weeks. This system allows the placement of technical installations in the floor void while providing sufficient load-carryig capacity to support large crowds of people and heavy show vehicles. Considering the floor covering, a parquet with industrial design was chosen. In order to facilitate maintenance works, NORTEC raised floors have been installed at some locations. In wet areas, the specialised hollow floor FLOOR and more® hydro was installed, the venue's auxiliary areas were fitted with FLOOR and more® hydro power. Furthermore, Lindner Isoliertechnik & Industrieservice GmbH was contracted with the insulation of the hall's building services.