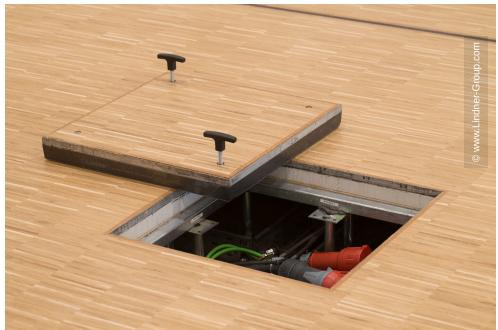

Apart from its sheer size, the hall also impresses with functional details. An area of 6,500 sqm was cladded with the highly loadable hollow floor FLOOR and more® power, which was set out to be done in merely 6 weeks. This system allows the placement of technical installations in the floor void while providing sufficient load-carryig capacity to support large crowds of people and heavy show vehicles. Considering the floor covering, a parquet with industrial design was chosen. In order to facilitate maintenance works, NORTEC raised floors have been installed at some locations. In wet areas, the specialised hollow floor FLOOR and more® hydro was installed, the venue's auxiliary areas were fitted with FLOOR and more® hydro power. Furthermore, Lindner Isoliertechnik & Industrieservice GmbH was contracted with the insulation of the hall's building services.