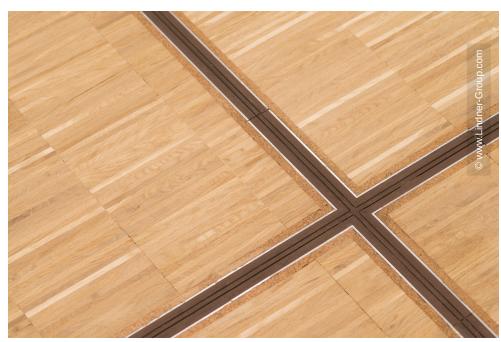

Apart from its sheer size, the hall also impresses with functional details. An area of 6,500 sqm was cladded with the highly loadable hollow floor FLOOR and more® power, which was set out to be done in merely 6 weeks. This system allows the placement of technical installations in the floor void while providing sufficient load-carryig capacity to support large crowds of people and heavy show vehicles. Considering the floor covering, a parquet with industrial design was chosen. In order to facilitate maintenance works, NORTEC raised floors have been installed at some locations. In wet areas, the specialised hollow floor FLOOR and more® hydro was installed, the venue's auxiliary areas were fitted with FLOOR and more® hydro power. Furthermore, Lindner Isoliertechnik & Industrieservice GmbH was contracted with the insulation of the hall's building services.