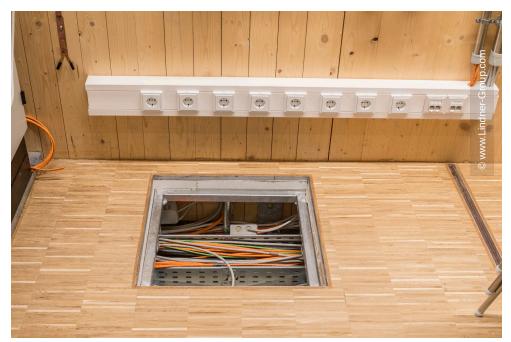

Apart from its sheer size, the hall also impresses with functional details. An area of 6,500 sqm was cladded with the highly loadable hollow floor FLOOR and more® power, which was set out to be done in merely 6 weeks. This system allows the placement of technical installations in the floor void while providing sufficient load-carryig capacity to support large crowds of people and heavy show vehicles. Considering the floor covering, a parquet with industrial design was chosen. In order to facilitate maintenance works, NORTEC raised floors have been installed at some locations. In wet areas, the specialised hollow floor FLOOR and more® hydro was installed, the venue's auxiliary areas were fitted with FLOOR and more® hydro power. Furthermore, Lindner Isoliertechnik & Industrieservice GmbH was contracted with the insulation of the hall's building services.