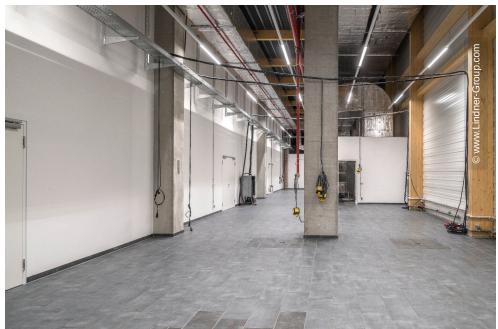

Apart from its sheer size, the hall also impresses with functional details. An area of 6,500 sqm was cladded with the highly loadable hollow floor FLOOR and more® power, which was set out to be done in merely 6 weeks. This system allows the placement of technical installations in the floor void while providing sufficient load-carryig capacity to support large crowds of people and heavy show vehicles. Considering the floor covering, a parquet with industrial design was chosen. In order to facilitate maintenance works, NORTEC raised floors have been installed at some locations. In wet areas, the specialised hollow floor FLOOR and more® hydro was installed, the venue's auxiliary areas were fitted with FLOOR and more® hydro power. Furthermore, Lindner Isoliertechnik & Industrieservice GmbH was contracted with the insulation of the hall's building services.