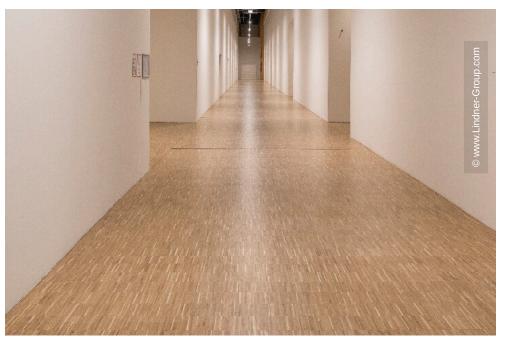

Apart from its sheer size, the hall also impresses with functional details. An area of 6,500 sqm was cladded with the highly loadable hollow floor FLOOR and more® power, which was set out to be done in merely 6 weeks. This system allows the placement of technical installations in the floor void while providing sufficient load-carryig capacity to support large crowds of people and heavy show vehicles. Considering the floor covering, a parquet with industrial design was chosen. In order to facilitate maintenance works, NORTEC raised floors have been installed at some locations. In wet areas, the specialised hollow floor FLOOR and more® hydro was installed, the venue's auxiliary areas were fitted with FLOOR and more® hydro power. Furthermore, Lindner Isoliertechnik & Industrieservice GmbH was contracted with the insulation of the hall's building services.