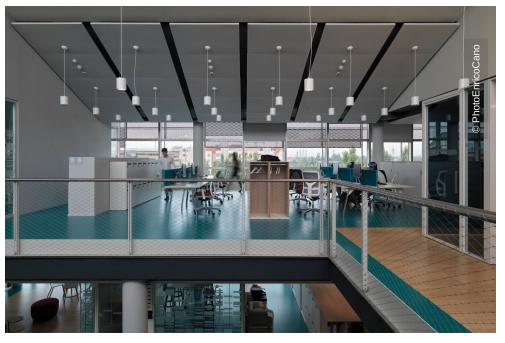

## **Project Description**

The former Cavagnari di Cariparma Business Center has been transformed into a new campus and corporate headquarters by the banking group Crédit Agricole Italia. In the park-like environment of 20,500 m<sup>2</sup>, there are several buildings with a cumulated floor area of approximately 7,000 m<sup>2</sup>. The office buildings each include a courtyard over the entire height, around which all other areas such as open office space, separate offices and meeting rooms are located. The sustainable overall concept of the building was honored with a LEED Gold certification. Innovative energy concepts such as geothermal energy and photovoltaics, water reclamation, LED lighting, automatic lighting control systems as well as a holistic integration of the climatic conditions into the structural planning of the buildings contributed to this. Lindner also contributed to the interior fit-out of the campus with sustainable products. For example, a large number of canopy ceilings of the type LMD DS were installed, which were predominantly equipped with Plafotherm<sup>®</sup> heating and cooling technology. This water-bearing temperature control technology ensures very comfortable and energyefficient temperature control in the Crédit Agricole campus. In addition, luminaires were seamlessly integrated into the systems.