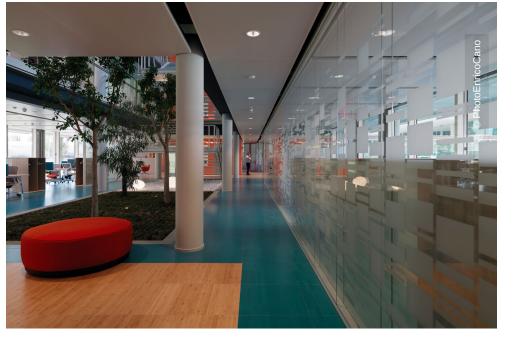

## **Project Description**

The former Cavagnari di Cariparma Business Center has been transformed into a new campus and corporate headquarters by the banking group Crédit Agricole Italia. In the park-like environment of 20,500 m<sup>2</sup>, there are several buildings with a cumulated floor area of approximately 7,000 m<sup>2</sup>. The office buildings each include a courtyard over the entire height, around which all other areas such as open office space, separate offices and meeting rooms are located. The sustainable overall concept of the building was honored with a LEED Gold certification. Innovative energy concepts such as geothermal energy and photovoltaics, water reclamation, LED lighting, automatic lighting control systems as well as a holistic integration of the climatic conditions into the structural planning of the buildings contributed to this. Lindner also contributed to the interior fit-out of the campus with sustainable products. For example, a large number of canopy ceilings of the type LMD DS were installed, which were predominantly equipped with Plafotherm<sup>®</sup> heating and cooling technology. This water-bearing temperature control technology ensures very comfortable and energyefficient temperature control in the Crédit Agricole campus. In addition, luminaires were seamlessly integrated into the systems.

<sup>5</sup> Banca Crédit-Agricole Italia Parma, Italy

<sup>6</sup> Banca Crédit-Agricole Italia Parma, Italy

<sup>7</sup> Banca Crédit-Agricole Italia Parma, Italy