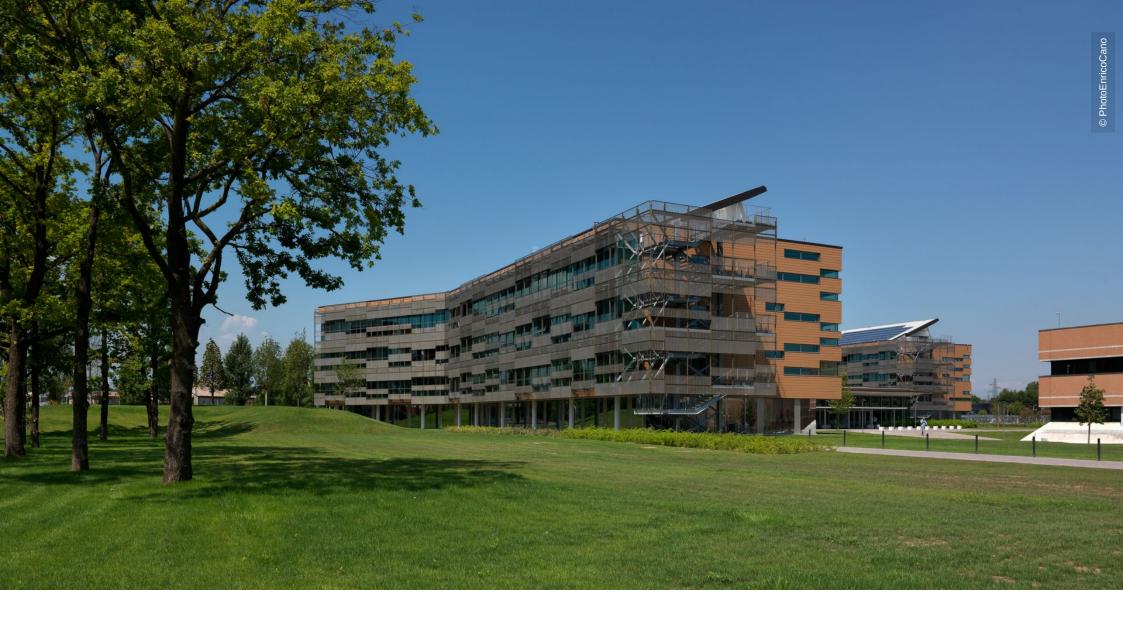

## **Banca Crédit-Agricole Italia**

Parma, Italy

## **Project Description**

The former Cavagnari di Cariparma Business Center has been transformed into a new campus and corporate headquarters by the banking group Crédit Agricole Italia. In the park-like environment of 20,500 m<sup>2</sup>, there are several buildings with a cumulated floor area of approximately 7,000 m<sup>2</sup>. The office buildings each include a courtyard over the entire height, around which all other areas such as open office space, separate offices and meeting rooms are located. The sustainable overall concept of the building was honored with a LEED Gold certification. Innovative energy concepts such as geothermal energy and photovoltaics, water reclamation, LED lighting, automatic lighting control systems as well as a holistic integration of the climatic conditions into the structural planning of the buildings contributed to this. Lindner also contributed to the interior fit-out of the campus with sustainable products. For example, a large number of canopy ceilings of the type LMD DS were installed, which were predominantly equipped with Plafotherm<sup>®</sup> heating and cooling technology. This water-bearing temperature control technology ensures very comfortable and energyefficient temperature control in the Crédit Agricole campus. In addition, luminaires were seamlessly integrated into the systems.