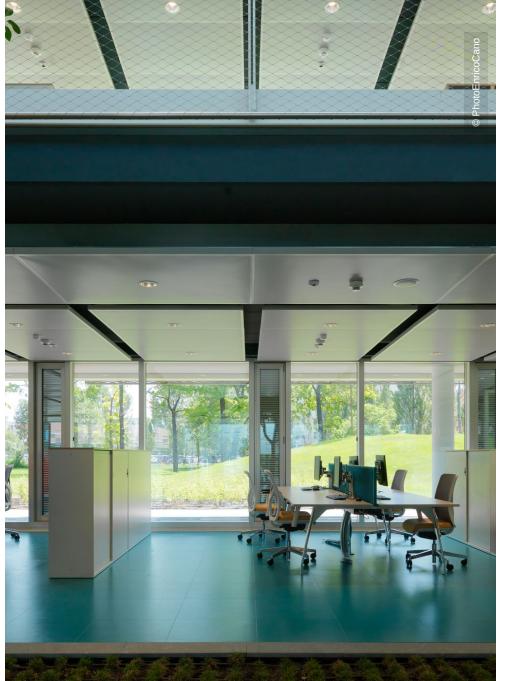

## **Project Description**

The former Cavagnari di Cariparma Business Center has been transformed into a new campus and corporate headquarters by the banking group Crédit Agricole Italia. In the park-like environment of 20,500 m<sup>2</sup>, there are several buildings with a cumulated floor area of approximately 7,000 m<sup>2</sup>. The office buildings each include a courtyard over the entire height, around which all other areas such as open office space, separate offices and meeting rooms are located. The sustainable overall concept of the building was honored with a LEED Gold certification. Innovative energy concepts such as geothermal energy and photovoltaics, water reclamation, LED lighting, automatic lighting control systems as well as a holistic integration of the climatic conditions into the structural planning of the buildings contributed to this. Lindner also contributed to the interior fit-out of the campus with sustainable products. For example, a large number of canopy ceilings of the type LMD DS were installed, which were predominantly equipped with Plafotherm<sup>®</sup> heating and cooling technology. This water-bearing temperature control technology ensures very comfortable and energyefficient temperature control in the Crédit Agricole campus. In addition, luminaires were seamlessly integrated into the systems.

<sup>5</sup> Banca Crédit-Agricole Italia Parma, Italy

<sup>6</sup> Banca Crédit-Agricole Italia Parma, Italy

<sup>7</sup> Banca Crédit-Agricole Italia Parma, Italy