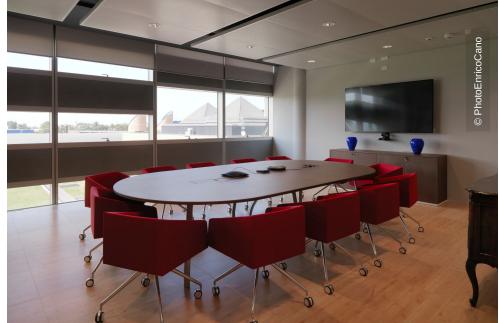

## **Project Description**

The former Cavagnari di Cariparma Business Center has been transformed into a new campus and corporate headquarters by the banking group Crédit Agricole Italia. In the park-like environment of 20,500 m<sup>2</sup>, there are several buildings with a cumulated floor area of approximately 7,000 m<sup>2</sup>. The office buildings each include a courtyard over the entire height, around which all other areas such as open office space, separate offices and meeting rooms are located. The sustainable overall concept of the building was honored with a LEED Gold certification. Innovative energy concepts such as geothermal energy and photovoltaics, water reclamation, LED lighting, automatic lighting control systems as well as a holistic integration of the climatic conditions into the structural planning of the buildings contributed to this. Lindner also contributed to the interior fit-out of the campus with sustainable products. For example, a large number of canopy ceilings of the type LMD DS were installed, which were predominantly equipped with Plafotherm<sup>®</sup> heating and cooling technology. This water-bearing temperature control technology ensures very comfortable and energyefficient temperature control in the Crédit Agricole campus. In addition, luminaires were seamlessly integrated into the systems.