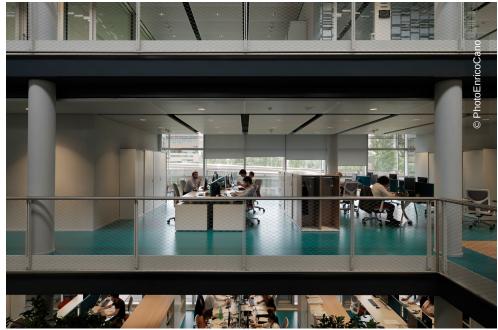

## **Project Description**

The former Cavagnari di Cariparma Business Center has been transformed into a new campus and corporate headquarters by the banking group Crédit Agricole Italia. In the park-like environment of 20,500 m<sup>2</sup>, there are several buildings with a cumulated floor area of approximately 7,000 m<sup>2</sup>. The office buildings each include a courtyard over the entire height, around which all other areas such as open office space, separate offices and meeting rooms are located. The sustainable overall concept of the building was honored with a LEED Gold certification. Innovative energy concepts such as geothermal energy and photovoltaics, water reclamation, LED lighting, automatic lighting control systems as well as a holistic integration of the climatic conditions into the structural planning of the buildings contributed to this. Lindner also contributed to the interior fit-out of the campus with sustainable products. For example, a large number of canopy ceilings of the type LMD DS were installed, which were predominantly equipped with Plafotherm<sup>®</sup> heating and cooling technology. This water-bearing temperature control technology ensures very comfortable and energyefficient temperature control in the Crédit Agricole campus. In addition, luminaires were seamlessly integrated into the systems.