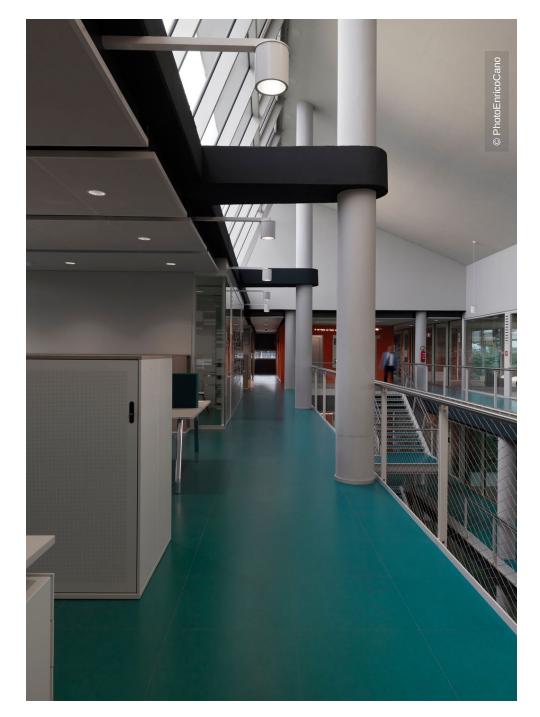

## **Project Description**

The former Cavagnari di Cariparma Business Center has been transformed into a new campus and corporate headquarters by the banking group Crédit Agricole Italia. In the park-like environment of 20,500 m<sup>2</sup>, there are several buildings with a cumulated floor area of approximately 7,000 m<sup>2</sup>. The office buildings each include a courtyard over the entire height, around which all other areas such as open office space, separate offices and meeting rooms are located. The sustainable overall concept of the building was honored with a LEED Gold certification. Innovative energy concepts such as geothermal energy and photovoltaics, water reclamation, LED lighting, automatic lighting control systems as well as a holistic integration of the climatic conditions into the structural planning of the buildings contributed to this. Lindner also contributed to the interior fit-out of the campus with sustainable products. For example, a large number of canopy ceilings of the type LMD DS were installed, which were predominantly equipped with Plafotherm<sup>®</sup> heating and cooling technology. This water-bearing temperature control technology ensures very comfortable and energyefficient temperature control in the Crédit Agricole campus. In addition, luminaires were seamlessly integrated into the systems.