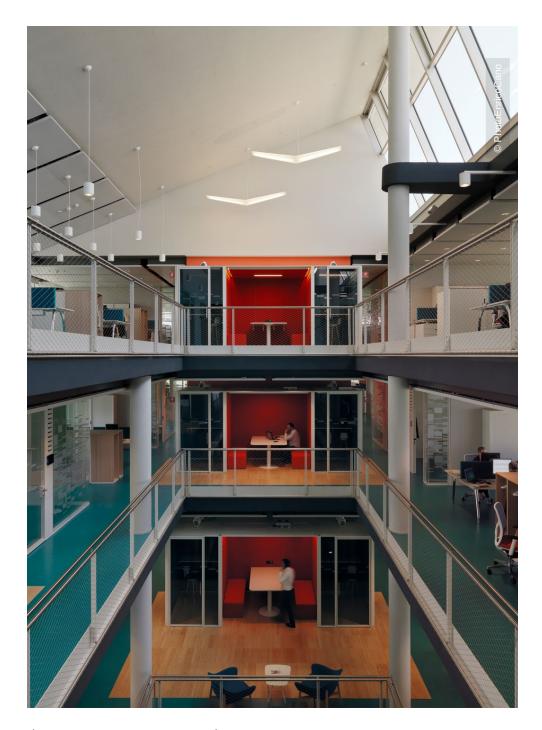

## **Project Description**

The former Cavagnari di Cariparma Business Center has been transformed into a new campus and corporate headquarters by the banking group Crédit Agricole Italia. In the park-like environment of 20,500 m<sup>2</sup>, there are several buildings with a cumulated floor area of approximately 7,000 m<sup>2</sup>. The office buildings each include a courtyard over the entire height, around which all other areas such as open office space, separate offices and meeting rooms are located. The sustainable overall concept of the building was honored with a LEED Gold certification. Innovative energy concepts such as geothermal energy and photovoltaics, water reclamation, LED lighting, automatic lighting control systems as well as a holistic integration of the climatic conditions into the structural planning of the buildings contributed to this. Lindner also contributed to the interior fit-out of the campus with sustainable products. For example, a large number of canopy ceilings of the type LMD DS were installed, which were predominantly equipped with Plafotherm<sup>®</sup> heating and cooling technology. This water-bearing temperature control technology ensures very comfortable and energyefficient temperature control in the Crédit Agricole campus. In addition, luminaires were seamlessly integrated into the systems.

<sup>5</sup> Banca Crédit-Agricole Italia Parma, Italy

<sup>6</sup> Banca Crédit-Agricole Italia Parma, Italy

<sup>7</sup> Banca Crédit-Agricole Italia Parma, Italy