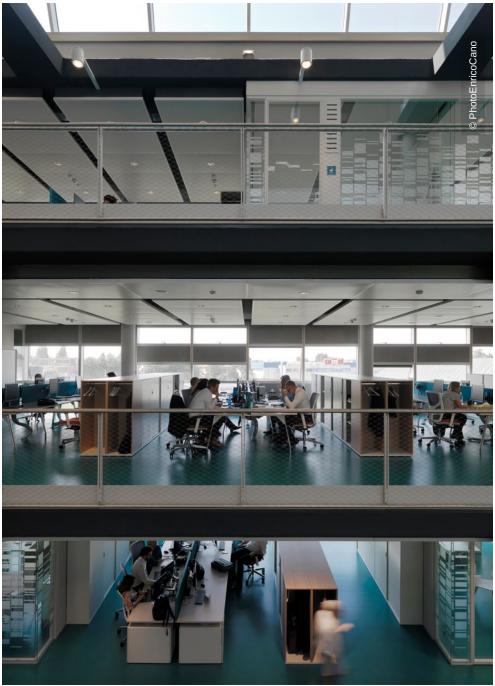

## **Project Description**

The former Cavagnari di Cariparma Business Center has been transformed into a new campus and corporate headquarters by the banking group Crédit Agricole Italia. In the park-like environment of 20,500 m<sup>2</sup>, there are several buildings with a cumulated floor area of approximately 7,000 m<sup>2</sup>. The office buildings each include a courtyard over the entire height, around which all other areas such as open office space, separate offices and meeting rooms are located. The sustainable overall concept of the building was honored with a LEED Gold certification. Innovative energy concepts such as geothermal energy and photovoltaics, water reclamation, LED lighting, automatic lighting control systems as well as a holistic integration of the climatic conditions into the structural planning of the buildings contributed to this. Lindner also contributed to the interior fit-out of the campus with sustainable products. For example, a large number of canopy ceilings of the type LMD DS were installed, which were predominantly equipped with Plafotherm<sup>®</sup> heating and cooling technology. This water-bearing temperature control technology ensures very comfortable and energyefficient temperature control in the Crédit Agricole campus. In addition, luminaires were seamlessly integrated into the systems.