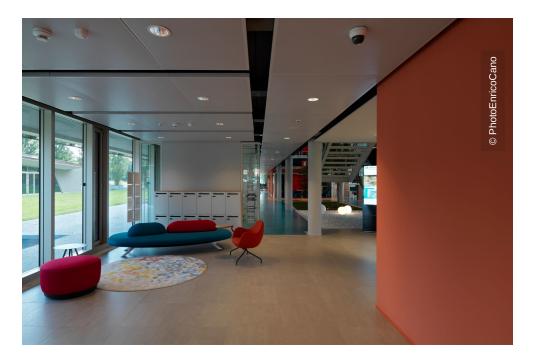

## **Project Description**

The former Cavagnari di Cariparma Business Center has been transformed into a new campus and corporate headquarters by the banking group Crédit Agricole Italia. In the park-like environment of 20,500 m<sup>2</sup>, there are several buildings with a cumulated floor area of approximately 7,000 m<sup>2</sup>. The office buildings each include a courtyard over the entire height, around which all other areas such as open office space, separate offices and meeting rooms are located. The sustainable overall concept of the building was honored with a LEED Gold certification. Innovative energy concepts such as geothermal energy and photovoltaics, water reclamation, LED lighting, automatic lighting control systems as well as a holistic integration of the climatic conditions into the structural planning of the buildings contributed to this. Lindner also contributed to the interior fit-out of the campus with sustainable products. For example, a large number of canopy ceilings of the type LMD DS were installed, which were predominantly equipped with Plafotherm<sup>®</sup> heating and cooling technology. This water-bearing temperature control technology ensures very comfortable and energyefficient temperature control in the Crédit Agricole campus. In addition, luminaires were seamlessly integrated into the systems.