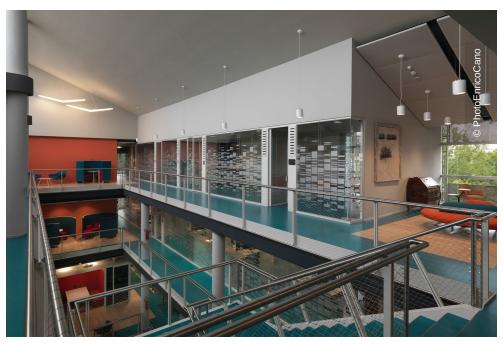

## **Project Description**

The former Cavagnari di Cariparma Business Center has been transformed into a new campus and corporate headquarters by the banking group Crédit Agricole Italia. In the park-like environment of 20,500 m<sup>2</sup>, there are several buildings with a cumulated floor area of approximately 7,000 m<sup>2</sup>. The office buildings each include a courtyard over the entire height, around which all other areas such as open office space, separate offices and meeting rooms are located. The sustainable overall concept of the building was honored with a LEED Gold certification. Innovative energy concepts such as geothermal energy and photovoltaics, water reclamation, LED lighting, automatic lighting control systems as well as a holistic integration of the climatic conditions into the structural planning of the buildings contributed to this. Lindner also contributed to the interior fit-out of the campus with sustainable products. For example, a large number of canopy ceilings of the type LMD DS were installed, which were predominantly equipped with Plafotherm<sup>®</sup> heating and cooling technology. This water-bearing temperature control technology ensures very comfortable and energyefficient temperature control in the Crédit Agricole campus. In addition, luminaires were seamlessly integrated into the systems.