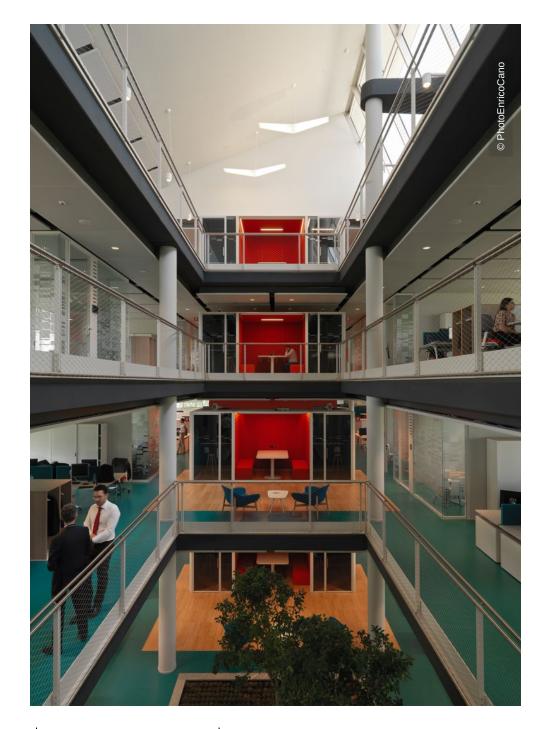

## **Project Description**

The former Cavagnari di Cariparma Business Center has been transformed into a new campus and corporate headquarters by the banking group Crédit Agricole Italia. In the park-like environment of 20,500 m<sup>2</sup>, there are several buildings with a cumulated floor area of approximately 7,000 m<sup>2</sup>. The office buildings each include a courtyard over the entire height, around which all other areas such as open office space, separate offices and meeting rooms are located. The sustainable overall concept of the building was honored with a LEED Gold certification. Innovative energy concepts such as geothermal energy and photovoltaics, water reclamation, LED lighting, automatic lighting control systems as well as a holistic integration of the climatic conditions into the structural planning of the buildings contributed to this. Lindner also contributed to the interior fit-out of the campus with sustainable products. For example, a large number of canopy ceilings of the type LMD DS were installed, which were predominantly equipped with Plafotherm<sup>®</sup> heating and cooling technology. This water-bearing temperature control technology ensures very comfortable and energyefficient temperature control in the Crédit Agricole campus. In addition, luminaires were seamlessly integrated into the systems.