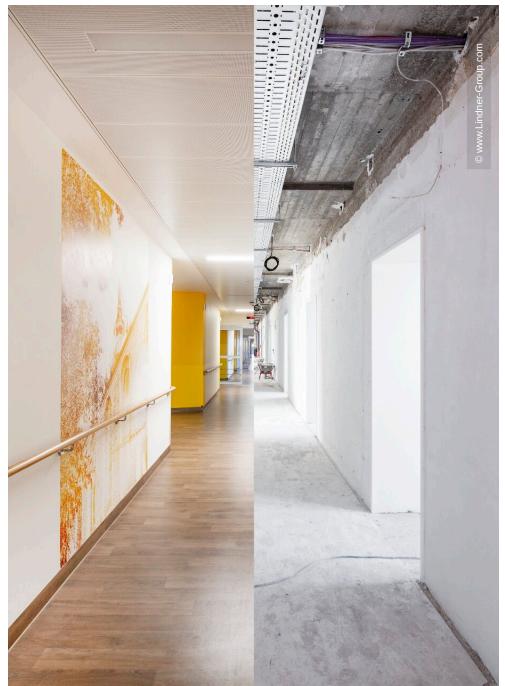

Lindner AG contributed to this construction project with drywall work and the incorporation of Lindner protection ceilings. The services were executed in the floors 2, 5, 6 and 7. The fire protection ceilings are the system LMD F30-A / AB Type 10, which was installed in the corridors of the floors, making an important contribution to structural fire protection. With acoustically effective inlays, the acoustics of the corridors is also improved. A big advantage of the system is its outstanding ease of maintenance. The freestanding ceiling elements can be individually lowered and moved in the floor longitudinally below the other ceiling elements. Thus, no additional ceiling cavity is required for inspection work and the building operation is not disturbed by suspended ceiling elements.

#### Ceilings

Fire Rated Metal Ceilings - DIN 4102-2 F30 Swing-Down-Slide

1050 sqm

Plasterboard ceiling systems
Plasterboard partition systems

350 sqm 1000 sqm