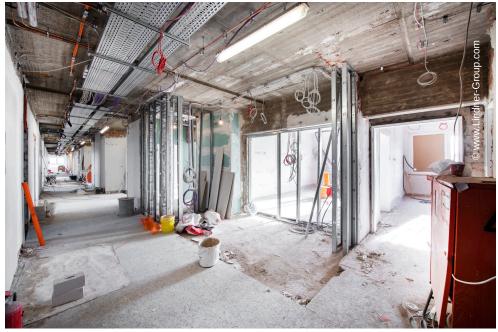

Lindner AG contributed to this construction project with drywall work and the incorporation of Lindner protection ceilings. The services were executed in the floors 2, 5, 6 and 7. The fire protection ceilings are the system LMD F30-A / AB Type 10, which was installed in the corridors of the floors, making an important contribution to structural fire protection. With acoustically effective inlays, the acoustics of the corridors is also improved. A big advantage of the system is its outstanding ease of maintenance. The freestanding ceiling elements can be individually lowered and moved in the floor longitudinally below the other ceiling elements. Thus, no additional ceiling cavity is required for inspection work and the building operation is not disturbed by suspended ceiling elements.