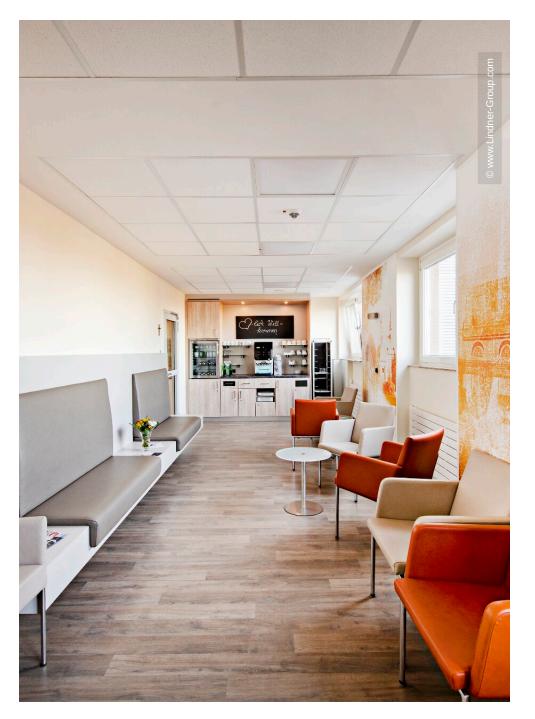

## **Project Description**

The St. Bernhard Hospital is part of the St. Franziskus Foundation of Münster, one of the largest Catholic hospital groups in northwest Germany. The clinic has 356 beds and ten specialist clinics and is certified according to DIN EN ISO 9001: 2015 and proCum Cert (confessional certification company). 720 employees look after and treat some 16,000 inpatients and 30,000 outpatients annually. For the 1967 bed house, a large-scale modernization was carried out to raise the individual stations both technically and architecturally to the standards of a modern hospital.