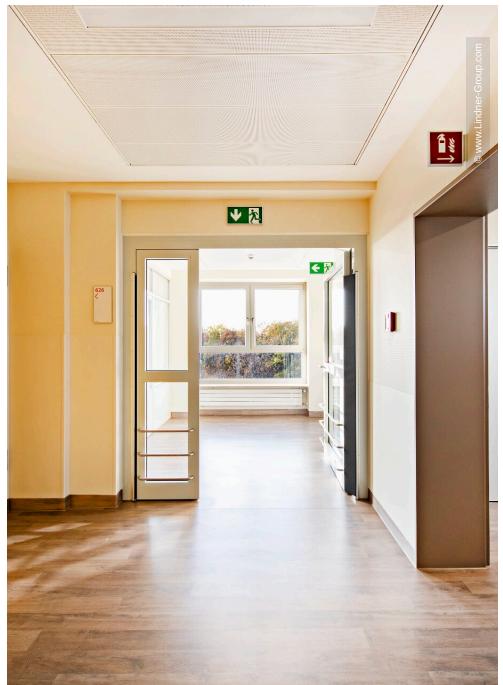

Lindner AG contributed to this construction project with drywall work and the incorporation of Lindner protection ceilings. The services were executed in the floors 2, 5, 6 and 7. The fire protection ceilings are the system LMD F30-A / AB Type 10, which was installed in the corridors of the floors, making an important contribution to structural fire protection. With acoustically effective inlays, the acoustics of the corridors is also improved. A big advantage of the system is its outstanding ease of maintenance. The freestanding ceiling elements can be individually lowered and moved in the floor longitudinally below the other ceiling elements. Thus, no additional ceiling cavity is required for inspection work and the building operation is not disturbed by suspended ceiling elements.