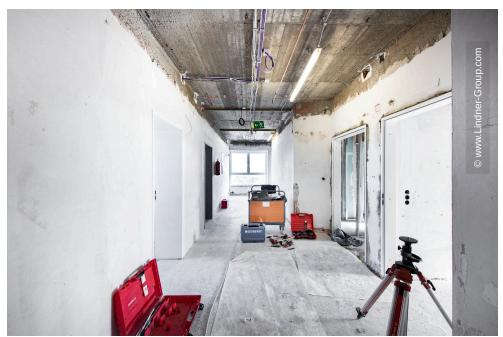

Lindner AG contributed to this construction project with drywall work and the incorporation of Lindner protection ceilings. The services were executed in the floors 2, 5, 6 and 7. The fire protection ceilings are the system LMD F30-A / AB Type 10, which was installed in the corridors of the floors, making an important contribution to structural fire protection. With acoustically effective inlays, the acoustics of the corridors is also improved. A big advantage of the system is its outstanding ease of maintenance. The freestanding ceiling elements can be individually lowered and moved in the floor longitudinally below the other ceiling elements. Thus, no additional ceiling cavity is required for inspection work and the building operation is not disturbed by suspended ceiling elements.