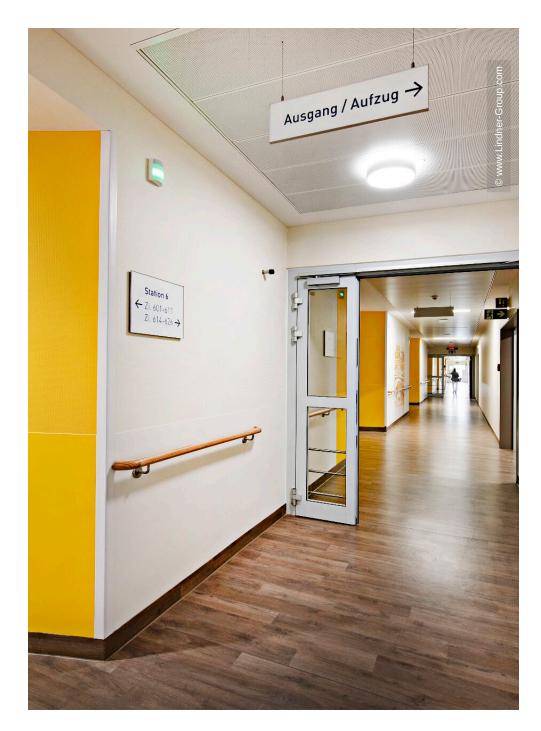

Lindner AG contributed to this construction project with drywall work and the incorporation of Lindner protection ceilings. The services were executed in the floors 2, 5, 6 and 7. The fire protection ceilings are the system LMD F30-A / AB Type 10, which was installed in the corridors of the floors, making an important contribution to structural fire protection. With acoustically effective inlays, the acoustics of the corridors is also improved. A big advantage of the system is its outstanding ease of maintenance. The freestanding ceiling elements can be individually lowered and moved in the floor longitudinally below the other ceiling elements. Thus, no additional ceiling cavity is required for inspection work and the building operation is not disturbed by suspended ceiling elements.