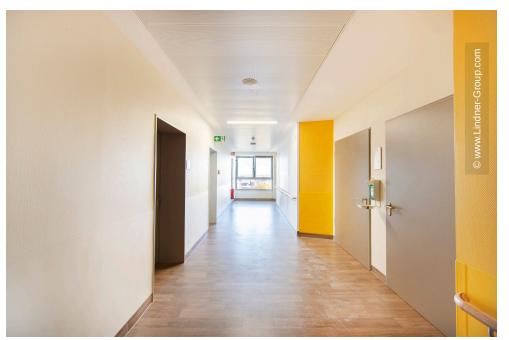

Lindner AG contributed to this construction project with drywall work and the incorporation of Lindner protection ceilings. The services were executed in the floors 2, 5, 6 and 7. The fire protection ceilings are the system LMD F30-A / AB Type 10, which was installed in the corridors of the floors, making an important contribution to structural fire protection. With acoustically effective inlays, the acoustics of the corridors is also improved. A big advantage of the system is its outstanding ease of maintenance. The freestanding ceiling elements can be individually lowered and moved in the floor longitudinally below the other ceiling elements. Thus, no additional ceiling cavity is required for inspection work and the building operation is not disturbed by suspended ceiling elements.