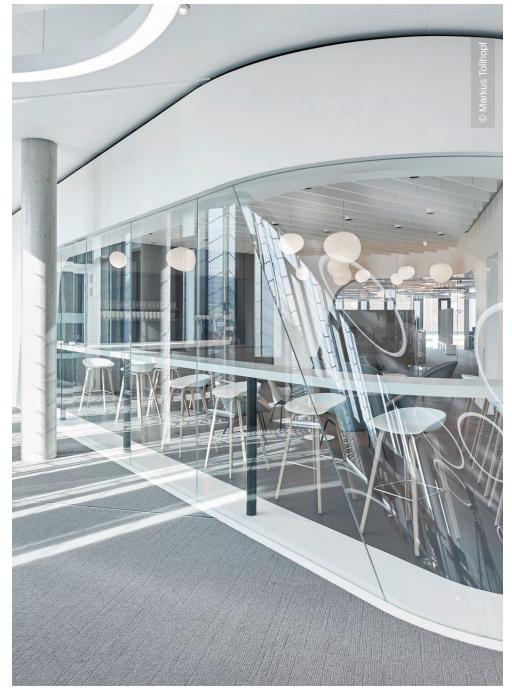

# **Project Description**

As a factory for high quality sawing bands, the Wilhelm H. Kullmann GmbH & Co. KG with headquarters in Spangenberg, Germany was founded in 1958 and is meanwhile represented in 70 countries worldwide. With the new building and the inauguration of the new company headquarters at the end of 2018 for the company's 60th anniversary, the family-run company has pledged itself to the Spangenberg location and is setting the course for future-oriented manufacturing with this investment. The new "Wl.com" building comprises a production area covering 2,700 sqm on the ground floor, a state-of-the-art office landscape, conference rooms and a canteen on the other two floors with an area of around 4,000 sqm.