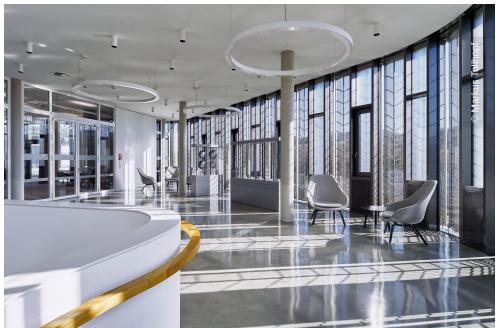

# **Project Description**

As a factory for high quality sawing bands, the Wilhelm H. Kullmann GmbH & Co. KG with headquarters in Spangenberg, Germany was founded in 1958 and is meanwhile represented in 70 countries worldwide. With the new building and the inauguration of the new company headquarters at the end of 2018 for the company's 60th anniversary, the family-run company has pledged itself to the Spangenberg location and is setting the course for future-oriented manufacturing with this investment. The new "Wl.com" building comprises a production area covering 2,700 sqm on the ground floor, a state-of-the-art office landscape, conference rooms and a canteen on the other two floors with an area of around 4,000 sqm.

Lindner has contributed to the new headquarters of WIKUS with hollow and raised floor systems. Large areas in the office and conference areas were equipped with NORTEC raised floors. Hollow flooring of the FLOOR and more® type was laid in the canteen and in the stairwell and covered with parquet or coated with design screed. A challenge in this construction project was the high installation density in the floor cavities, which are formed by both raised and hollow floors. Before installing these floors, it was necessary to measure the areas in detail and then to define the exact position of the floor pedestals and the storage locations of the floor panels. In this way, the areas could be equipped with the necessary material for the floor systems before the building services were installed.