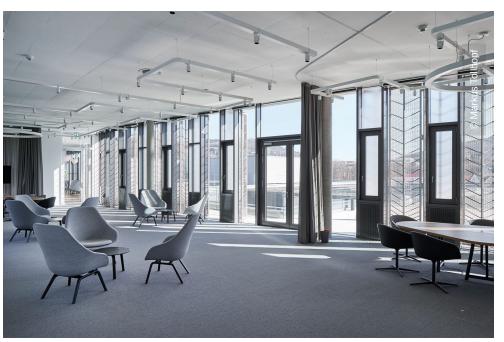

# **Project Description**

As a factory for high quality sawing bands, the Wilhelm H. Kullmann GmbH & Co. KG with headquarters in Spangenberg, Germany was founded in 1958 and is meanwhile represented in 70 countries worldwide. With the new building and the inauguration of the new company headquarters at the end of 2018 for the company's 60th anniversary, the family-run company has pledged itself to the Spangenberg location and is setting the course for future-oriented manufacturing with this investment. The new "Wl.com" building comprises a production area covering 2,700 sqm on the ground floor, a state-of-the-art office landscape, conference rooms and a canteen on the other two floors with an area of around 4,000 sqm.

Lindner has contributed to the new headquarters of WIKUS with hollow and raised floor systems. Large areas in the office and conference areas were equipped with NORTEC raised floors. Hollow flooring of the FLOOR and more® type was laid in the canteen and in the stairwell and covered with parquet or coated with design screed. A challenge in this construction project was the high installation density in the floor cavities, which are formed by both raised and hollow floors. Before installing these floors, it was necessary to measure the areas in detail and then to define the exact position of the floor pedestals and the storage locations of the floor panels. In this way, the areas could be equipped with the necessary material for the floor systems before the building services were installed.