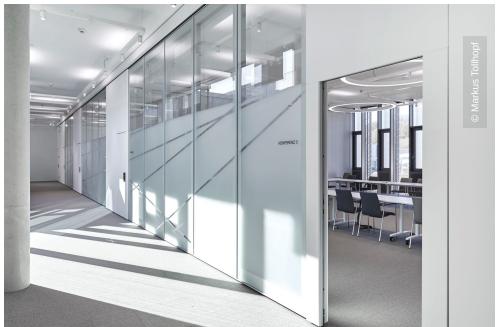

# **Project Description**

As a factory for high quality sawing bands, the Wilhelm H. Kullmann GmbH & Co. KG with headquarters in Spangenberg, Germany was founded in 1958 and is meanwhile represented in 70 countries worldwide. With the new building and the inauguration of the new company headquarters at the end of 2018 for the company's 60th anniversary, the family-run company has pledged itself to the Spangenberg location and is setting the course for future-oriented manufacturing with this investment. The new "Wl.com" building comprises a production area covering 2,700 sqm on the ground floor, a state-of-the-art office landscape, conference rooms and a canteen on the other two floors with an area of around 4,000 sqm.

Lindner has contributed to the new headquarters of WIKUS with hollow and raised floor systems. Large areas in the office and conference areas were equipped with NORTEC raised floors. Hollow flooring of the FLOOR and more® type was laid in the canteen and in the stairwell and covered with parquet or coated with design screed. A challenge in this construction project was the high installation density in the floor cavities, which are formed by both raised and hollow floors. Before installing these floors, it was necessary to measure the areas in detail and then to define the exact position of the floor pedestals and the storage locations of the floor panels. In this way, the areas could be equipped with the necessary material for the floor systems before the building services were installed.