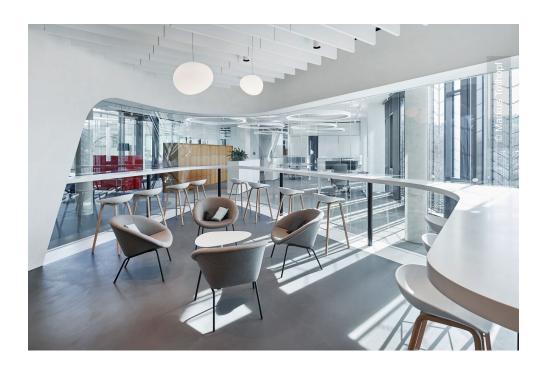

# **Project Description**

As a factory for high quality sawing bands, the Wilhelm H. Kullmann GmbH & Co. KG with headquarters in Spangenberg, Germany was founded in 1958 and is meanwhile represented in 70 countries worldwide. With the new building and the inauguration of the new company headquarters at the end of 2018 for the company's 60th anniversary, the family-run company has pledged itself to the Spangenberg location and is setting the course for future-oriented manufacturing with this investment. The new "Wl.com" building comprises a production area covering 2,700 sqm on the ground floor, a state-of-the-art office landscape, conference rooms and a canteen on the other two floors with an area of around 4,000 sqm.