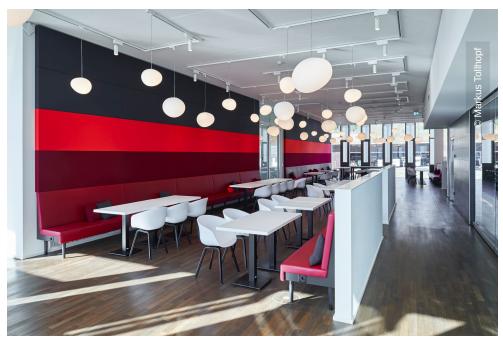

# **Project Description**

As a factory for high quality sawing bands, the Wilhelm H. Kullmann GmbH & Co. KG with headquarters in Spangenberg, Germany was founded in 1958 and is meanwhile represented in 70 countries worldwide. With the new building and the inauguration of the new company headquarters at the end of 2018 for the company's 60th anniversary, the family-run company has pledged itself to the Spangenberg location and is setting the course for future-oriented manufacturing with this investment. The new "Wl.com" building comprises a production area covering 2,700 sqm on the ground floor, a state-of-the-art office landscape, conference rooms and a canteen on the other two floors with an area of around 4,000 sqm.

Lindner has contributed to the new headquarters of WIKUS with hollow and raised floor systems. Large areas in the office and conference areas were equipped with NORTEC raised floors. Hollow flooring of the FLOOR and more® type was laid in the canteen and in the stairwell and covered with parquet or coated with design screed. A challenge in this construction project was the high installation density in the floor cavities, which are formed by both raised and hollow floors. Before installing these floors, it was necessary to measure the areas in detail and then to define the exact position of the floor pedestals and the storage locations of the floor panels. In this way, the areas could be equipped with the necessary material for the floor systems before the building services were installed.