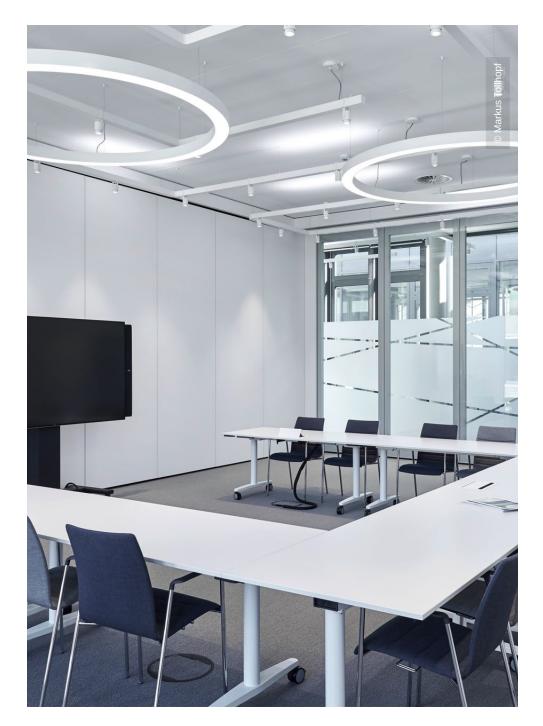

# **Project Description**

As a factory for high quality sawing bands, the Wilhelm H. Kullmann GmbH & Co. KG with headquarters in Spangenberg, Germany was founded in 1958 and is meanwhile represented in 70 countries worldwide. With the new building and the inauguration of the new company headquarters at the end of 2018 for the company's 60th anniversary, the family-run company has pledged itself to the Spangenberg location and is setting the course for future-oriented manufacturing with this investment. The new "Wl.com" building comprises a production area covering 2,700 sqm on the ground floor, a state-of-the-art office landscape, conference rooms and a canteen on the other two floors with an area of around 4,000 sqm.

Lindner has contributed to the new headquarters of WIKUS with hollow and raised floor systems. Large areas in the office and conference areas were equipped with NORTEC raised floors. Hollow flooring of the FLOOR and more® type was laid in the canteen and in the stairwell and covered with parquet or coated with design screed. A challenge in this construction project was the high installation density in the floor cavities, which are formed by both raised and hollow floors. Before installing these floors, it was necessary to measure the areas in detail and then to define the exact position of the floor pedestals and the storage locations of the floor panels. In this way, the areas could be equipped with the necessary material for the floor systems before the building services were installed.