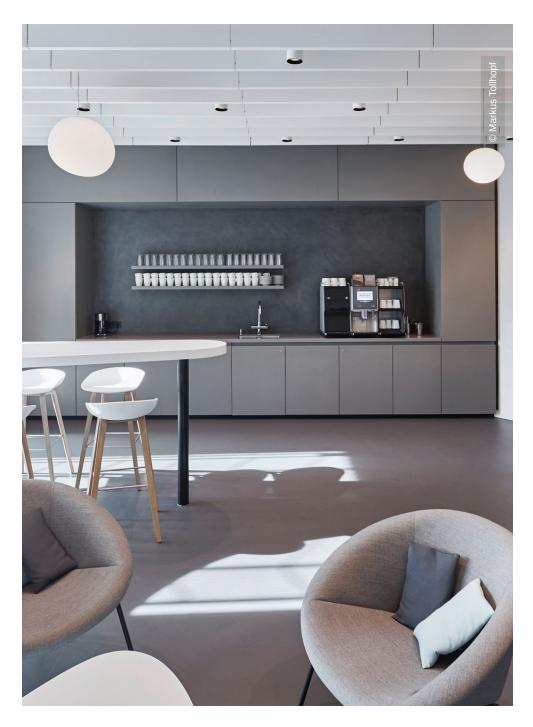

# **Project Description**

As a factory for high quality sawing bands, the Wilhelm H. Kullmann GmbH & Co. KG with headquarters in Spangenberg, Germany was founded in 1958 and is meanwhile represented in 70 countries worldwide. With the new building and the inauguration of the new company headquarters at the end of 2018 for the company's 60th anniversary, the family-run company has pledged itself to the Spangenberg location and is setting the course for future-oriented manufacturing with this investment. The new "Wl.com" building comprises a production area covering 2,700 sqm on the ground floor, a state-of-the-art office landscape, conference rooms and a canteen on the other two floors with an area of around 4,000 sqm.

Lindner has contributed to the new headquarters of WIKUS with hollow and raised floor systems. Large areas in the office and conference areas were equipped with NORTEC raised floors. Hollow flooring of the FLOOR and more® type was laid in the canteen and in the stairwell and covered with parquet or coated with design screed. A challenge in this construction project was the high installation density in the floor cavities, which are formed by both raised and hollow floors. Before installing these floors, it was necessary to measure the areas in detail and then to define the exact position of the floor pedestals and the storage locations of the floor panels. In this way, the areas could be equipped with the necessary material for the floor systems before the building services were installed.