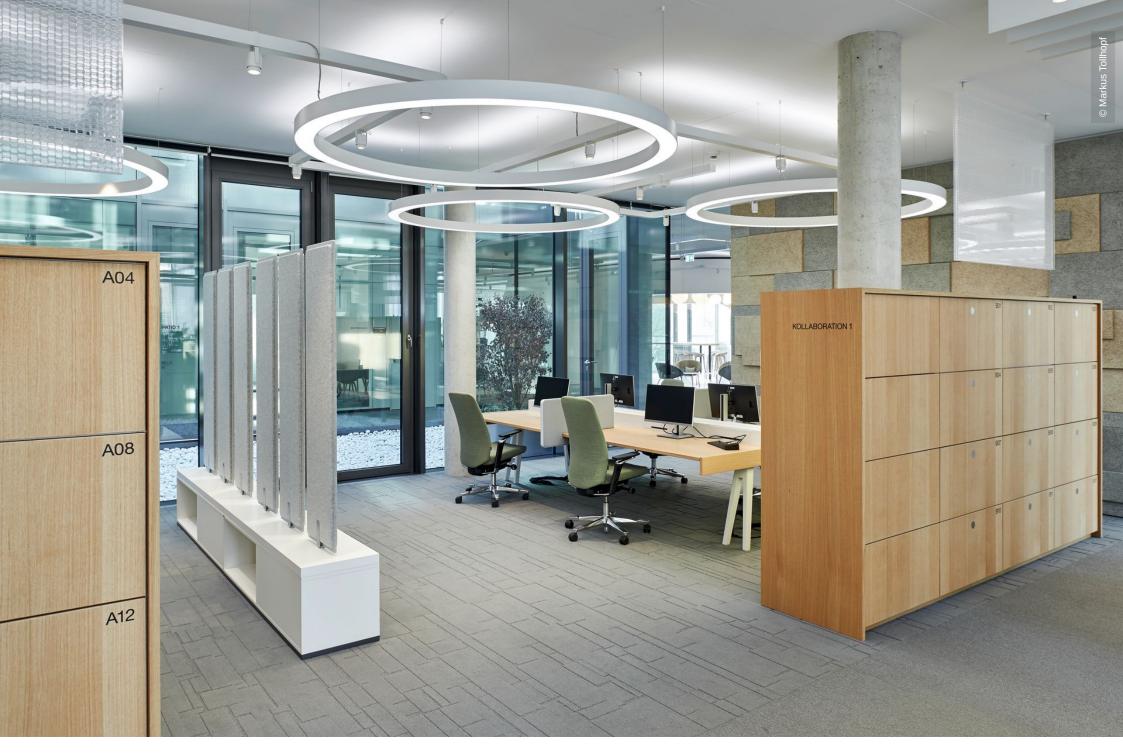

Lindner has contributed to the new headquarters of WIKUS with hollow and raised floor systems. Large areas in the office and conference areas were equipped with NORTEC raised floors. Hollow flooring of the FLOOR and more® type was laid in the canteen and in the stairwell and covered with parquet or coated with design screed. A challenge in this construction project was the high installation density in the floor cavities, which are formed by both raised and hollow floors. Before installing these floors, it was necessary to measure the areas in detail and then to define the exact position of the floor pedestals and the storage locations of the floor panels. In this way, the areas could be equipped with the necessary material for the floor systems before the building services were installed.