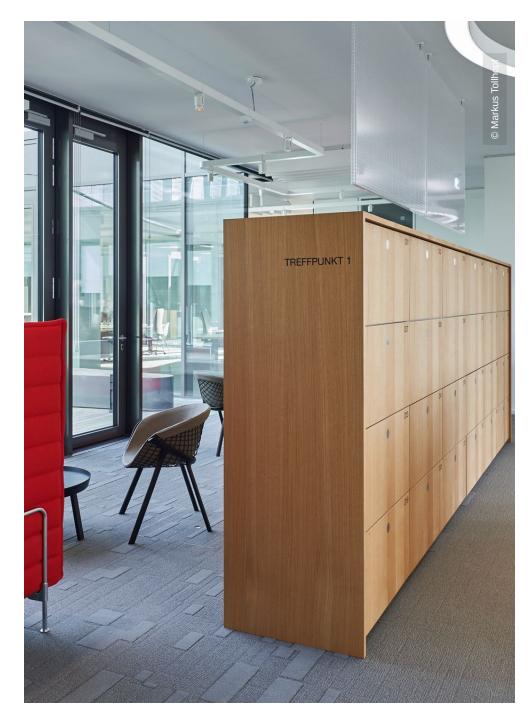

Lindner has contributed to the new headquarters of WIKUS with hollow and raised floor systems. Large areas in the office and conference areas were equipped with NORTEC raised floors. Hollow flooring of the FLOOR and more® type was laid in the canteen and in the stairwell and covered with parquet or coated with design screed. A challenge in this construction project was the high installation density in the floor cavities, which are formed by both raised and hollow floors. Before installing these floors, it was necessary to measure the areas in detail and then to define the exact position of the floor pedestals and the storage locations of the floor panels. In this way, the areas could be equipped with the necessary material for the floor systems before the building services were installed.