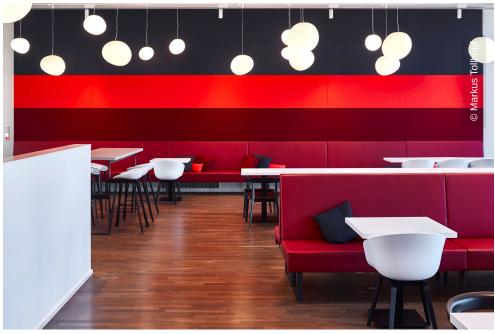

# **Project Description**

As a factory for high quality sawing bands, the Wilhelm H. Kullmann GmbH & Co. KG with headquarters in Spangenberg, Germany was founded in 1958 and is meanwhile represented in 70 countries worldwide. With the new building and the inauguration of the new company headquarters at the end of 2018 for the company's 60th anniversary, the family-run company has pledged itself to the Spangenberg location and is setting the course for future-oriented manufacturing with this investment. The new "Wl.com" building comprises a production area covering 2,700 sqm on the ground floor, a state-of-the-art office landscape, conference rooms and a canteen on the other two floors with an area of around 4,000 sqm.

Lindner has contributed to the new headquarters of WIKUS with hollow and raised floor systems. Large areas in the office and conference areas were equipped with NORTEC raised floors. Hollow flooring of the FLOOR and more® type was laid in the canteen and in the stairwell and covered with parquet or coated with design screed. A challenge in this construction project was the high installation density in the floor cavities, which are formed by both raised and hollow floors. Before installing these floors, it was necessary to measure the areas in detail and then to define the exact position of the floor pedestals and the storage locations of the floor panels. In this way, the areas could be equipped with the necessary material for the floor systems before the building services were installed.