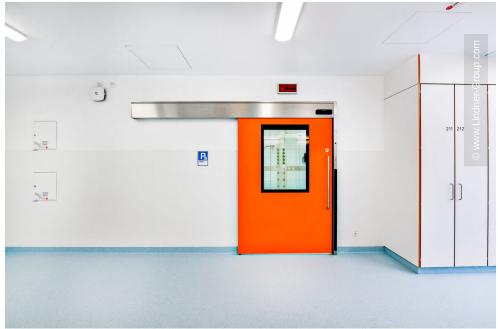

Through its Clean Rooms division, Lindner SE has contributed to the fitout of the 14 operating theatres. With plasterboard walls, the rooms were delimited from the hallway, with access via sliding or swing doors. The swing doors were partially designed with T30 fire protection and also equipped with automatic door drives. Glass wall coverings were created in the operating theatres; a hygienic solution that seamlessly integrates the various installations such as ventilation units and screen inserts and hides the building services in a visually appealing manner. From a technical point of view, the overall requirement for all products was to ensure radiation protection of 0.5 and up to 1.5 Pb.

### **Completed Works**

Clean Room

| Clean Room Partitions                              | 1250 sqm |
|----------------------------------------------------|----------|
| Hinged doors                                       | 15 Pcs   |
| Sliding doors                                      | 14 Pcs   |
| <ul> <li>Plasterboard partition systems</li> </ul> | 1050 sqm |