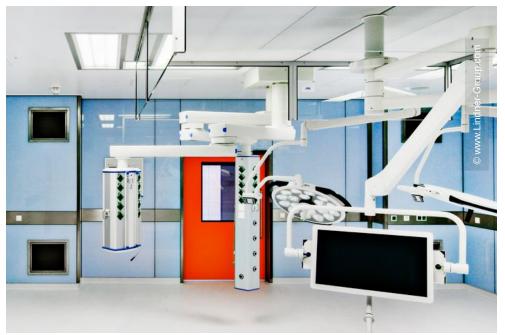

Through its Clean Rooms division, Lindner SE has contributed to the fitout of the 14 operating theatres. With plasterboard walls, the rooms were delimited from the hallway, with access via sliding or swing doors. The swing doors were partially designed with T30 fire protection and also equipped with automatic door drives. Glass wall coverings were created in the operating theatres; a hygienic solution that seamlessly integrates the various installations such as ventilation units and screen inserts and hides the building services in a visually appealing manner. From a technical point of view, the overall requirement for all products was to ensure radiation protection of 0.5 and up to 1.5 Pb.