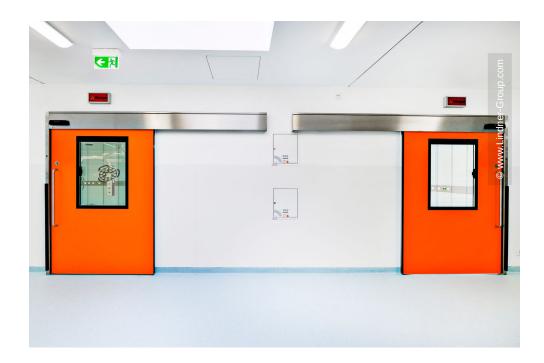

Through its Clean Rooms division, Lindner SE has contributed to the fitout of the 14 operating theatres. With plasterboard walls, the rooms were delimited from the hallway, with access via sliding or swing doors. The swing doors were partially designed with T30 fire protection and also equipped with automatic door drives. Glass wall coverings were created in the operating theatres; a hygienic solution that seamlessly integrates the various installations such as ventilation units and screen inserts and hides the building services in a visually appealing manner. From a technical point of view, the overall requirement for all products was to ensure radiation protection of 0.5 and up to 1.5 Pb.