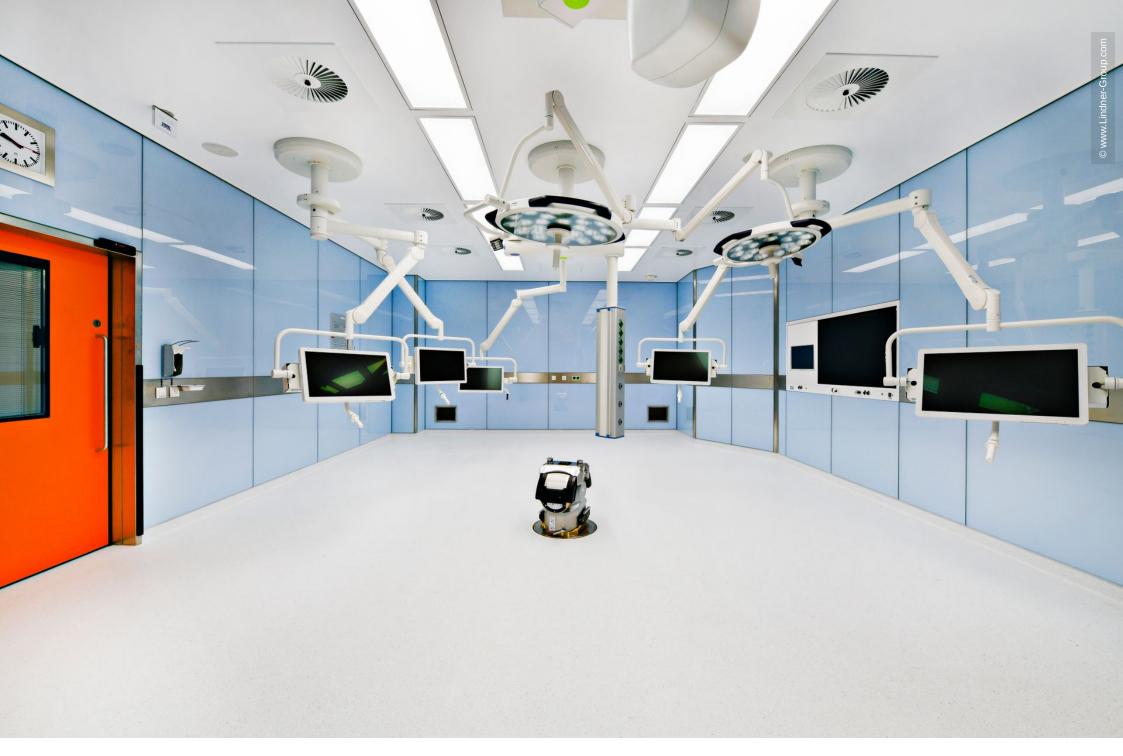

Through its Clean Rooms division, Lindner SE has contributed to the fitout of the 14 operating theatres. With plasterboard walls, the rooms were delimited from the hallway, with access via sliding or swing doors. The swing doors were partially designed with T30 fire protection and also equipped with automatic door drives. Glass wall coverings were created in the operating theatres; a hygienic solution that seamlessly integrates the various installations such as ventilation units and screen inserts and hides the building services in a visually appealing manner. From a technical point of view, the overall requirement for all products was to ensure radiation protection of 0.5 and up to 1.5 Pb.