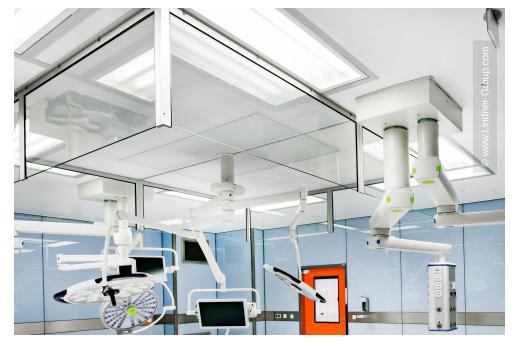

Through its Clean Rooms division, Lindner SE has contributed to the fitout of the 14 operating theatres. With plasterboard walls, the rooms were delimited from the hallway, with access via sliding or swing doors. The swing doors were partially designed with T30 fire protection and also equipped with automatic door drives. Glass wall coverings were created in the operating theatres; a hygienic solution that seamlessly integrates the various installations such as ventilation units and screen inserts and hides the building services in a visually appealing manner. From a technical point of view, the overall requirement for all products was to ensure radiation protection of 0.5 and up to 1.5 Pb.