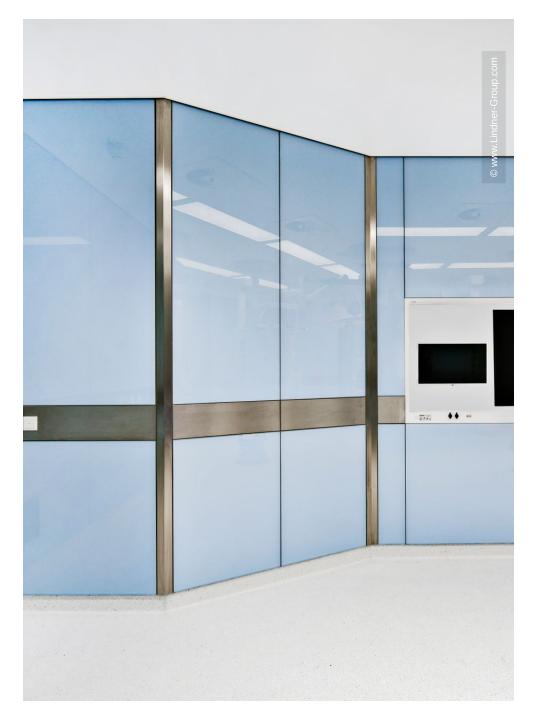

Through its Clean Rooms division, Lindner SE has contributed to the fitout of the 14 operating theatres. With plasterboard walls, the rooms were delimited from the hallway, with access via sliding or swing doors. The swing doors were partially designed with T30 fire protection and also equipped with automatic door drives. Glass wall coverings were created in the operating theatres; a hygienic solution that seamlessly integrates the various installations such as ventilation units and screen inserts and hides the building services in a visually appealing manner. From a technical point of view, the overall requirement for all products was to ensure radiation protection of 0.5 and up to 1.5 Pb.