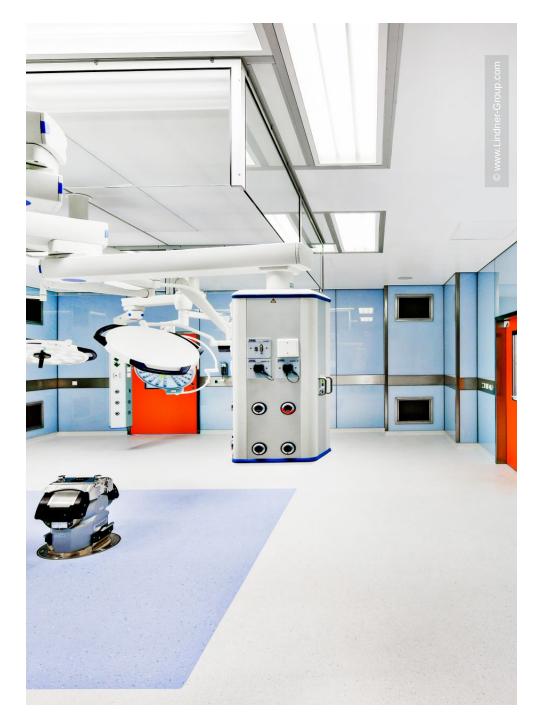

Through its Clean Rooms division, Lindner SE has contributed to the fitout of the 14 operating theatres. With plasterboard walls, the rooms were delimited from the hallway, with access via sliding or swing doors. The swing doors were partially designed with T30 fire protection and also equipped with automatic door drives. Glass wall coverings were created in the operating theatres; a hygienic solution that seamlessly integrates the various installations such as ventilation units and screen inserts and hides the building services in a visually appealing manner. From a technical point of view, the overall requirement for all products was to ensure radiation protection of 0.5 and up to 1.5 Pb.