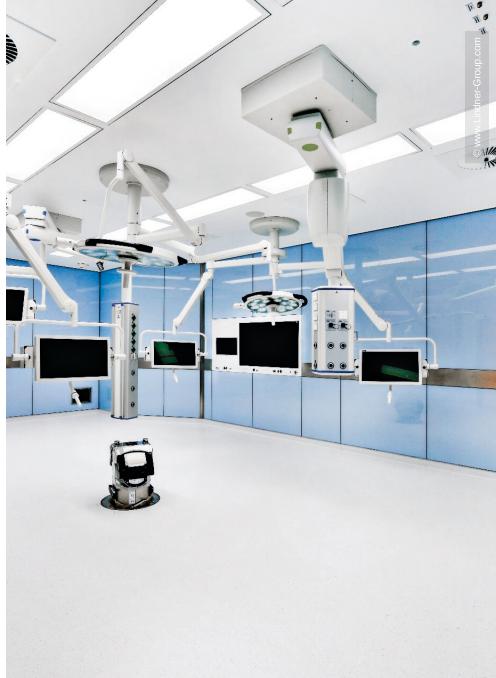

Through its Clean Rooms division, Lindner SE has contributed to the fitout of the 14 operating theatres. With plasterboard walls, the rooms were delimited from the hallway, with access via sliding or swing doors. The swing doors were partially designed with T30 fire protection and also equipped with automatic door drives. Glass wall coverings were created in the operating theatres; a hygienic solution that seamlessly integrates the various installations such as ventilation units and screen inserts and hides the building services in a visually appealing manner. From a technical point of view, the overall requirement for all products was to ensure radiation protection of 0.5 and up to 1.5 Pb.