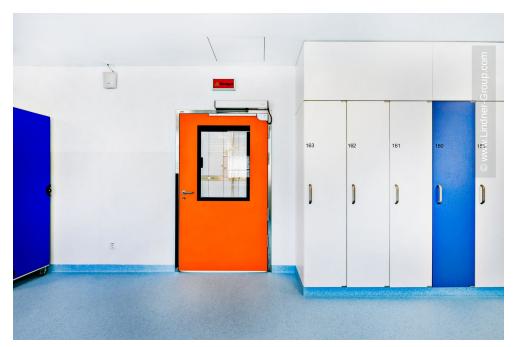

Through its Clean Rooms division, Lindner SE has contributed to the fitout of the 14 operating theatres. With plasterboard walls, the rooms were delimited from the hallway, with access via sliding or swing doors. The swing doors were partially designed with T30 fire protection and also equipped with automatic door drives. Glass wall coverings were created in the operating theatres; a hygienic solution that seamlessly integrates the various installations such as ventilation units and screen inserts and hides the building services in a visually appealing manner. From a technical point of view, the overall requirement for all products was to ensure radiation protection of 0.5 and up to 1.5 Pb.

### **Completed Works**

Clean Room

| Clean Room Partitions                              | 1250 sqm |
|----------------------------------------------------|----------|
| Hinged doors                                       | 15 Pcs   |
| Sliding doors                                      | 14 Pcs   |
| <ul> <li>Plasterboard partition systems</li> </ul> | 1050 sqm |