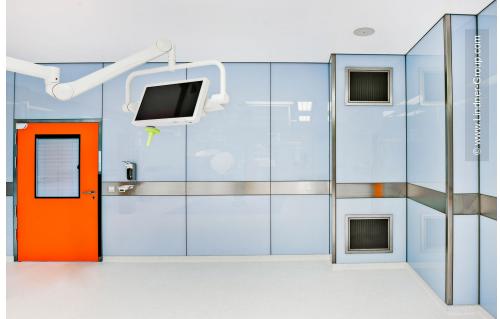

Through its Clean Rooms division, Lindner SE has contributed to the fitout of the 14 operating theatres. With plasterboard walls, the rooms were delimited from the hallway, with access via sliding or swing doors. The swing doors were partially designed with T30 fire protection and also equipped with automatic door drives. Glass wall coverings were created in the operating theatres; a hygienic solution that seamlessly integrates the various installations such as ventilation units and screen inserts and hides the building services in a visually appealing manner. From a technical point of view, the overall requirement for all products was to ensure radiation protection of 0.5 and up to 1.5 Pb.