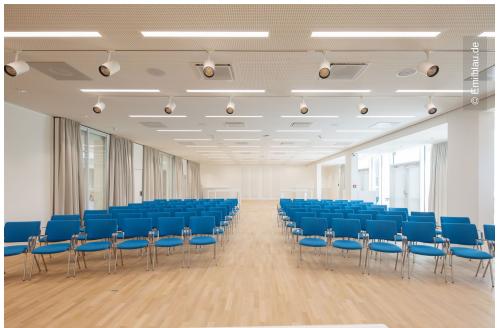

## **Project Description**

The innovation centre of the precious metals and technology group Heraeus is located at the company's headquarters in Hanau. Lindner was commissioned with the complete interior fit-out of the building, whose architecture stands for openness and transparency and has a favorable effect on meeting and communication. Lindner formed a working group with Caverion, who were responsible for the building services. The fourstorey innovation centre covers an area of approximately 15,000 m<sup>2</sup> and provides jobs for 200 developers. However, this is only a part of the planned construction work on the company's premises: a "Heraeus Technology Campus" is also being built in Hanau. This will be subdivided into areas for administration, development, production and logistics.

## **Completed Works**

• Floors

Raised floors

<sup>3</sup> | Heraeus Hanau | Hanau, Germany

Hollow floors Coverings

- Partitions Partition Systems Glass
- Ceilings Metal Ceilings
- **Dry lining** Plasterboard ceiling systems Plasterboard partition systems
- Painting works