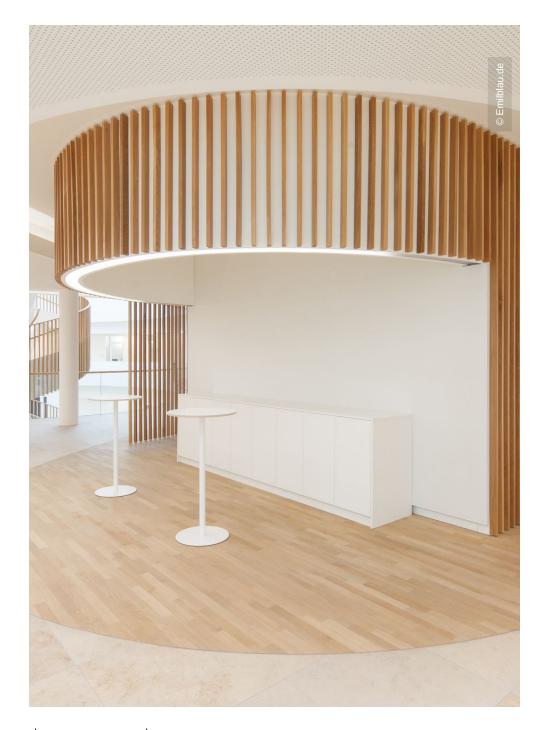

## **Project Description**

The innovation centre of the precious metals and technology group Heraeus is located at the company's headquarters in Hanau. Lindner was commissioned with the complete interior fit-out of the building, whose architecture stands for openness and transparency and has a favorable effect on meeting and communication. Lindner formed a working group with Caverion, who were responsible for the building services. The fourstorey innovation centre covers an area of approximately 15,000 m<sup>2</sup> and provides jobs for 200 developers. However, this is only a part of the planned construction work on the company's premises: a "Heraeus Technology Campus" is also being built in Hanau. This will be subdivided into areas for administration, development, production and logistics.