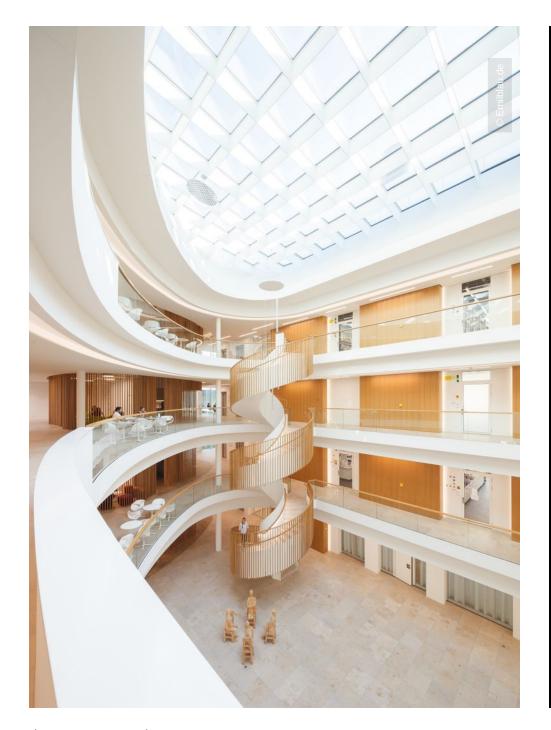

## **Project Description**

The innovation centre of the precious metals and technology group Heraeus is located at the company's headquarters in Hanau. Lindner was commissioned with the complete interior fit-out of the building, whose architecture stands for openness and transparency and has a favorable effect on meeting and communication. Lindner formed a working group with Caverion, who were responsible for the building services. The fourstorey innovation centre covers an area of approximately 15,000 m<sup>2</sup> and provides jobs for 200 developers. However, this is only a part of the planned construction work on the company's premises: a "Heraeus Technology Campus" is also being built in Hanau. This will be subdivided into areas for administration, development, production and logistics.

## **Completed Works**

• Floors

Raised floors

<sup>3</sup> | Heraeus Hanau | Hanau, Germany

Hollow floors Coverings

- Partitions Partition Systems Glass
- Ceilings Metal Ceilings
- **Dry lining** Plasterboard ceiling systems Plasterboard partition systems
- Painting works