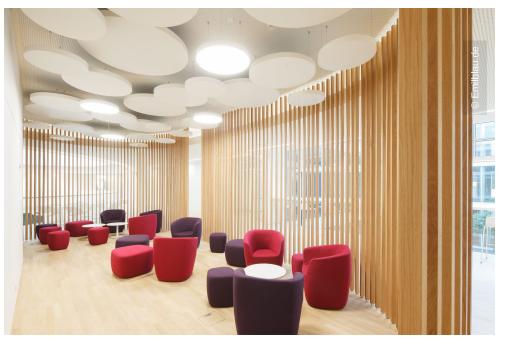

## **Project Description**

The innovation centre of the precious metals and technology group Heraeus is located at the company's headquarters in Hanau. Lindner was commissioned with the complete interior fit-out of the building, whose architecture stands for openness and transparency and has a favorable effect on meeting and communication. Lindner formed a working group with Caverion, who were responsible for the building services. The fourstorey innovation centre covers an area of approximately 15,000 m<sup>2</sup> and provides jobs for 200 developers. However, this is only a part of the planned construction work on the company's premises: a "Heraeus Technology Campus" is also being built in Hanau. This will be subdivided into areas for administration, development, production and logistics.

## **Completed Works**

• Floors

Raised floors

<sup>3</sup> | Heraeus Hanau | Hanau, Germany

Hollow floors Coverings

- Partitions Partition Systems Glass
- Ceilings Metal Ceilings
- **Dry lining** Plasterboard ceiling systems Plasterboard partition systems
- Painting works