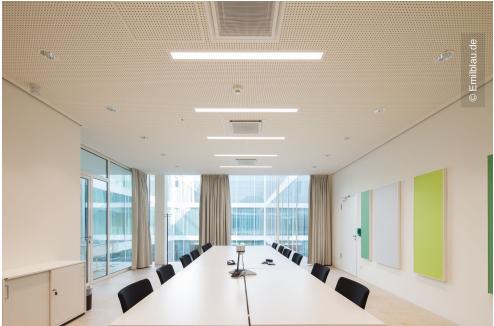

## **Project Description**

The innovation centre of the precious metals and technology group Heraeus is located at the company's headquarters in Hanau. Lindner was commissioned with the complete interior fit-out of the building, whose architecture stands for openness and transparency and has a favorable effect on meeting and communication. Lindner formed a working group with Caverion, who were responsible for the building services. The fourstorey innovation centre covers an area of approximately 15,000 m<sup>2</sup> and provides jobs for 200 developers. However, this is only a part of the planned construction work on the company's premises: a "Heraeus Technology Campus" is also being built in Hanau. This will be subdivided into areas for administration, development, production and logistics.

## **Completed Works**

• Floors

Raised floors

<sup>3</sup> | Heraeus Hanau | Hanau, Germany

Hollow floors Coverings

- Partitions Partition Systems Glass
- Ceilings Metal Ceilings
- **Dry lining** Plasterboard ceiling systems Plasterboard partition systems
- Painting works