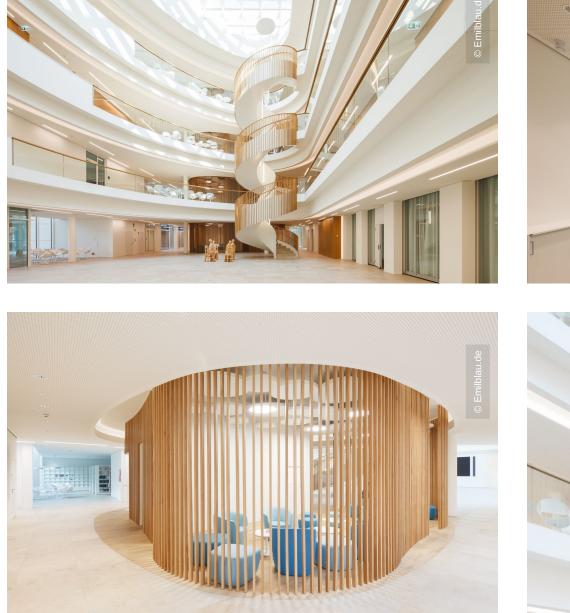

## **Project Description**

The innovation centre of the precious metals and technology group Heraeus is located at the company's headquarters in Hanau. Lindner was commissioned with the complete interior fit-out of the building, whose architecture stands for openness and transparency and has a favorable effect on meeting and communication. Lindner formed a working group with Caverion, who were responsible for the building services. The fourstorey innovation centre covers an area of approximately 15,000 m<sup>2</sup> and provides jobs for 200 developers. However, this is only a part of the planned construction work on the company's premises: a "Heraeus Technology Campus" is also being built in Hanau. This will be subdivided into areas for administration, development, production and logistics.

## **Completed Works**

• Floors

Raised floors

<sup>3</sup> | Heraeus Hanau | Hanau, Germany

Hollow floors Coverings

- Partitions Partition Systems Glass
- Ceilings Metal Ceilings
- **Dry lining** Plasterboard ceiling systems Plasterboard partition systems
- Painting works