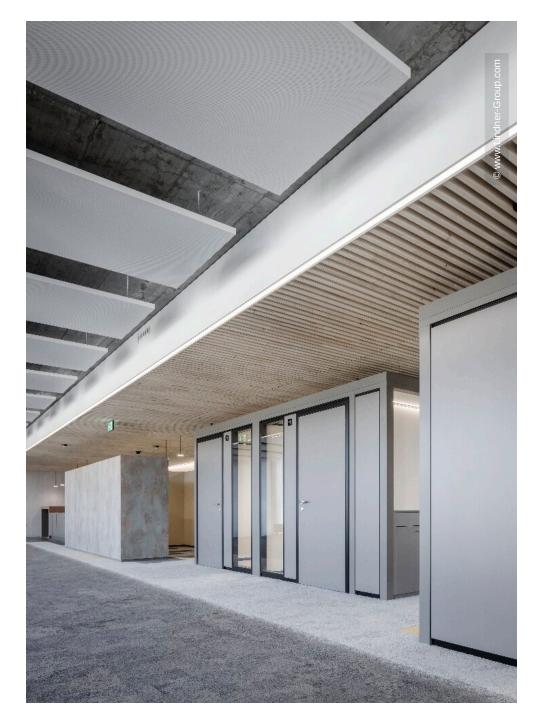

Lindner realised the tenant fit-out for Zürich Versicherungs-Gesellschaft AG with partition wall, door and room-in-room systems: the full panel partition system Lindner Logic Timber – cladded with perforated real wood silver fir veneer – ensures good acoustics. It is complemented by Lindner Life Stereo 125 glass partitions framed by powder-coated aluminium profiles in black and by profiles veneered with real wood – also in silver fir. The glass partition wall system is Cradle to Cradle® Silver certified and thus takes account of the sustainability concept. Wooden door elements veneered with silver fir and supplemented by wooden block frames provide access to the different areas and round off the clear visual impression. A total of 18 identical Lindner Cubes offer additional space for meetings or concentrated work – including heated/chilled ceilings, optimal lighting and acoustics as well as copying areas at the front of the outer wall.

## **Completed Works**

• Room-in-Room

Lindner Cube duo 18 Pcs

Partitions

Partition Systems Glass
Lindner Life Stereo 125
Partition Systems Full Panel
Lindner Logic 100 Timber