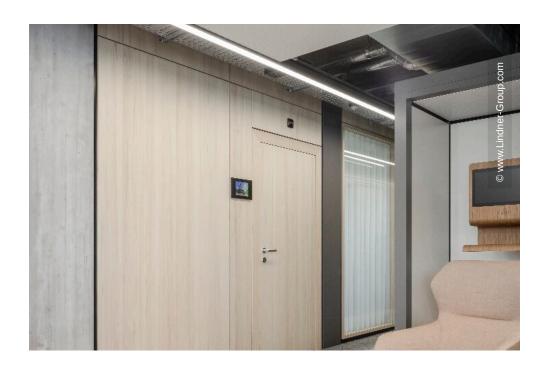

Lindner realised the tenant fit-out for Zürich Versicherungs-Gesellschaft AG with partition wall, door and room-in-room systems: the full panel partition system Lindner Logic Timber – cladded with perforated real wood silver fir veneer – ensures good acoustics. It is complemented by Lindner Life Stereo 125 glass partitions framed by powder-coated aluminium profiles in black and by profiles veneered with real wood – also in silver fir. The glass partition wall system is Cradle to Cradle® Silver certified and thus takes account of the sustainability concept. Wooden door elements veneered with silver fir and supplemented by wooden block frames provide access to the different areas and round off the clear visual impression. A total of 18 identical Lindner Cubes offer additional space for meetings or concentrated work – including heated/chilled ceilings, optimal lighting and acoustics as well as copying areas at the front of the outer wall.