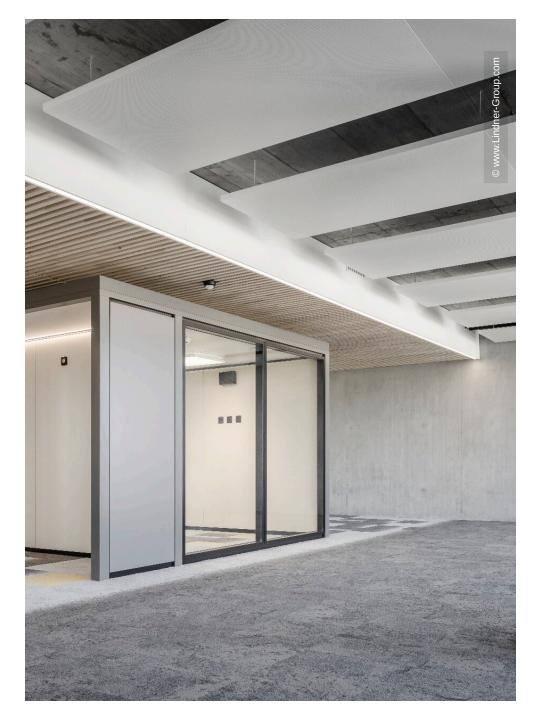

Lindner realised the tenant fit-out for Zürich Versicherungs-Gesellschaft AG with partition wall, door and room-in-room systems: the full panel partition system Lindner Logic Timber – cladded with perforated real wood silver fir veneer – ensures good acoustics. It is complemented by Lindner Life Stereo 125 glass partitions framed by powder-coated aluminium profiles in black and by profiles veneered with real wood – also in silver fir. The glass partition wall system is Cradle to Cradle® Silver certified and thus takes account of the sustainability concept. Wooden door elements veneered with silver fir and supplemented by wooden block frames provide access to the different areas and round off the clear visual impression. A total of 18 identical Lindner Cubes offer additional space for meetings or concentrated work – including heated/chilled ceilings, optimal lighting and acoustics as well as copying areas at the front of the outer wall.