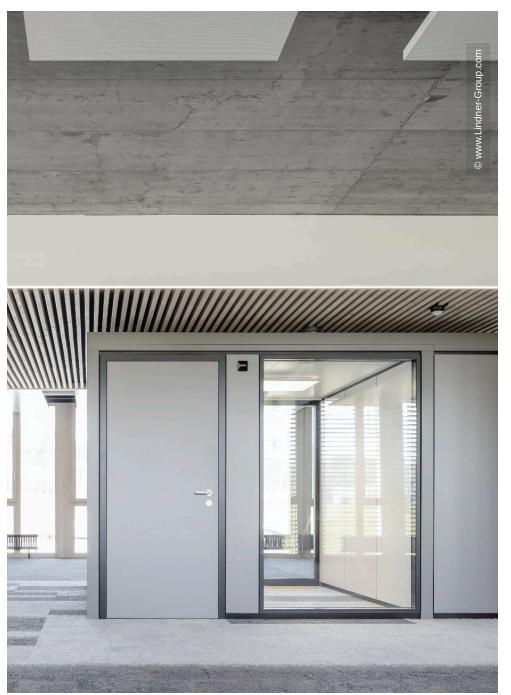

Lindner realised the tenant fit-out for Zürich Versicherungs-Gesellschaft AG with partition wall, door and room-in-room systems: the full panel partition system Lindner Logic Timber – cladded with perforated real wood silver fir veneer – ensures good acoustics. It is complemented by Lindner Life Stereo 125 glass partitions framed by powder-coated aluminium profiles in black and by profiles veneered with real wood – also in silver fir. The glass partition wall system is Cradle to Cradle® Silver certified and thus takes account of the sustainability concept. Wooden door elements veneered with silver fir and supplemented by wooden block frames provide access to the different areas and round off the clear visual impression. A total of 18 identical Lindner Cubes offer additional space for meetings or concentrated work – including heated/chilled ceilings, optimal lighting and acoustics as well as copying areas at the front of the outer wall.