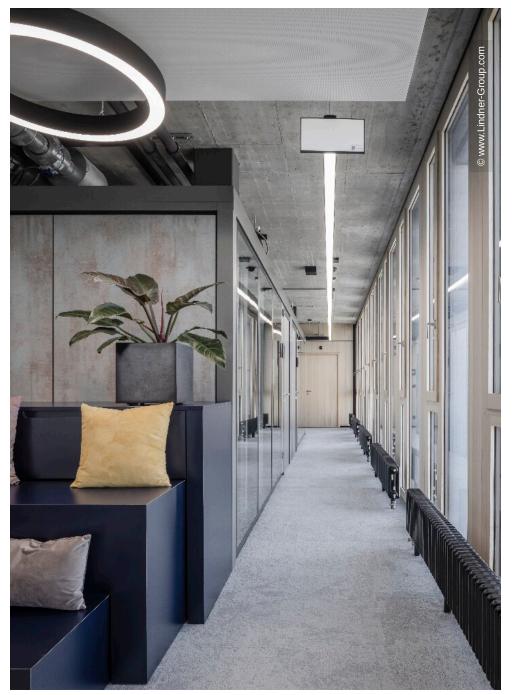

Lindner realised the tenant fit-out for Zürich Versicherungs-Gesellschaft AG with partition wall, door and room-in-room systems: the full panel partition system Lindner Logic Timber – cladded with perforated real wood silver fir veneer – ensures good acoustics. It is complemented by Lindner Life Stereo 125 glass partitions framed by powder-coated aluminium profiles in black and by profiles veneered with real wood – also in silver fir. The glass partition wall system is Cradle to Cradle® Silver certified and thus takes account of the sustainability concept. Wooden door elements veneered with silver fir and supplemented by wooden block frames provide access to the different areas and round off the clear visual impression. A total of 18 identical Lindner Cubes offer additional space for meetings or concentrated work – including heated/chilled ceilings, optimal lighting and acoustics as well as copying areas at the front of the outer wall.