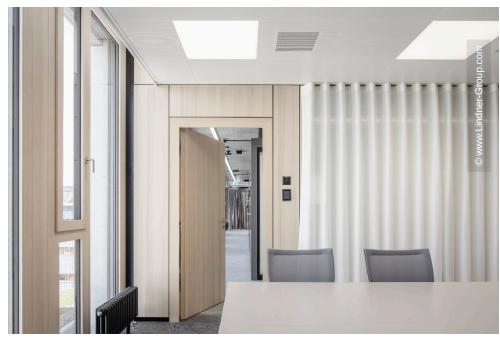

Lindner realised the tenant fit-out for Zürich Versicherungs-Gesellschaft AG with partition wall, door and room-in-room systems: the full panel partition system Lindner Logic Timber – cladded with perforated real wood silver fir veneer – ensures good acoustics. It is complemented by Lindner Life Stereo 125 glass partitions framed by powder-coated aluminium profiles in black and by profiles veneered with real wood – also in silver fir. The glass partition wall system is Cradle to Cradle® Silver certified and thus takes account of the sustainability concept. Wooden door elements veneered with silver fir and supplemented by wooden block frames provide access to the different areas and round off the clear visual impression. A total of 18 identical Lindner Cubes offer additional space for meetings or concentrated work – including heated/chilled ceilings, optimal lighting and acoustics as well as copying areas at the front of the outer wall.