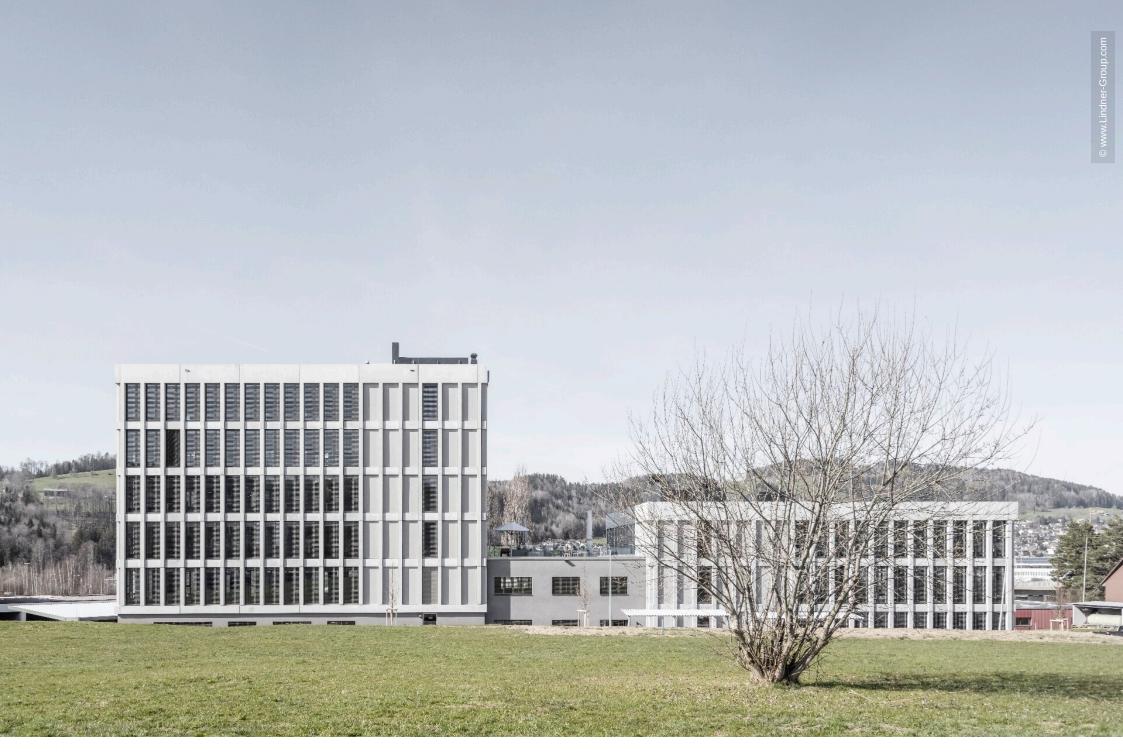

## **Project Description**

The Westoffice in St. Gallen, Switzerland, provides commercial and office space. As the main tenant, the Zürich Versicherungs-Gesellschaft AG combines its regional headquarters, the regional general agency and the local Help Point under one roof, there. In a future-proof environment including desk sharing and team zones, employees can work both individually and in larger groups. All meeting rooms are equipped with state-of-the-art technology. In addition, the concept is paying increased attention to sustainability: A photovoltaic system on the roof covers about 60 % of the energy needs. Moreover, employees can charge their vehicles at an E-Car and E-Bike charging station.