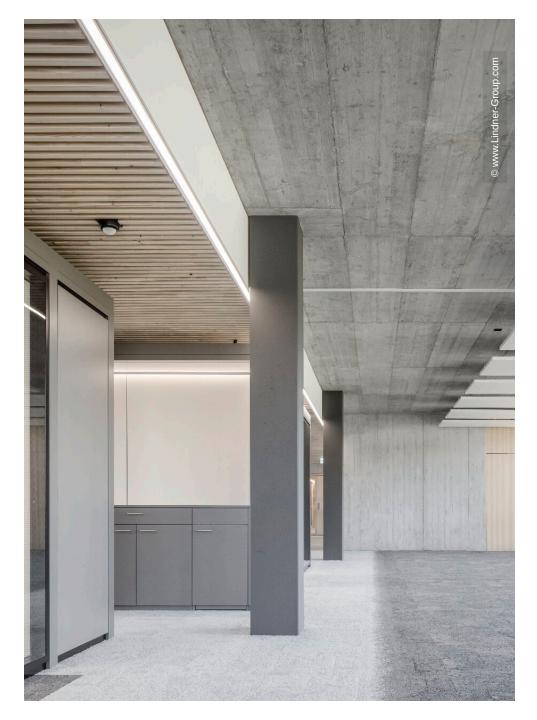

## **Project Description**

The Westoffice in St. Gallen, Switzerland, provides commercial and office space. As the main tenant, the Zürich Versicherungs-Gesellschaft AG combines its regional headquarters, the regional general agency and the local Help Point under one roof, there. In a future-proof environment including desk sharing and team zones, employees can work both individually and in larger groups. All meeting rooms are equipped with state-of-the-art technology. In addition, the concept is paying increased attention to sustainability: A photovoltaic system on the roof covers about 60 % of the energy needs. Moreover, employees can charge their vehicles at an E-Car and E-Bike charging station.

Lindner realised the tenant fit-out for Zürich Versicherungs-Gesellschaft AG with partition wall, door and room-in-room systems: the full panel partition system Lindner Logic Timber – cladded with perforated real wood silver fir veneer – ensures good acoustics. It is complemented by Lindner Life Stereo 125 glass partitions framed by powder-coated aluminium profiles in black and by profiles veneered with real wood – also in silver fir. The glass partition wall system is Cradle to Cradle® Silver certified and thus takes account of the sustainability concept. Wooden door elements veneered with silver fir and supplemented by wooden block frames provide access to the different areas and round off the clear visual impression. A total of 18 identical Lindner Cubes offer additional space for meetings or concentrated work – including heated/chilled ceilings, optimal lighting and acoustics as well as copying areas at the front of the outer wall.