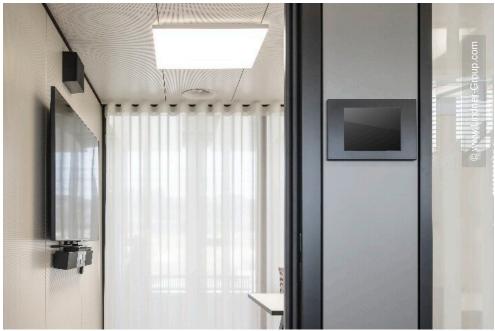

Lindner realised the tenant fit-out for Zürich Versicherungs-Gesellschaft AG with partition wall, door and room-in-room systems: the full panel partition system Lindner Logic Timber – cladded with perforated real wood silver fir veneer – ensures good acoustics. It is complemented by Lindner Life Stereo 125 glass partitions framed by powder-coated aluminium profiles in black and by profiles veneered with real wood – also in silver fir. The glass partition wall system is Cradle to Cradle® Silver certified and thus takes account of the sustainability concept. Wooden door elements veneered with silver fir and supplemented by wooden block frames provide access to the different areas and round off the clear visual impression. A total of 18 identical Lindner Cubes offer additional space for meetings or concentrated work – including heated/chilled ceilings, optimal lighting and acoustics as well as copying areas at the front of the outer wall.