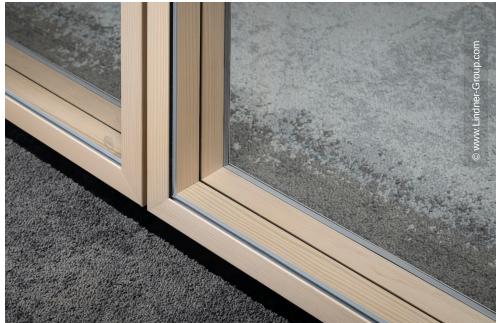

Lindner realised the tenant fit-out for Zürich Versicherungs-Gesellschaft AG with partition wall, door and room-in-room systems: the full panel partition system Lindner Logic Timber – cladded with perforated real wood silver fir veneer – ensures good acoustics. It is complemented by Lindner Life Stereo 125 glass partitions framed by powder-coated aluminium profiles in black and by profiles veneered with real wood – also in silver fir. The glass partition wall system is Cradle to Cradle® Silver certified and thus takes account of the sustainability concept. Wooden door elements veneered with silver fir and supplemented by wooden block frames provide access to the different areas and round off the clear visual impression. A total of 18 identical Lindner Cubes offer additional space for meetings or concentrated work – including heated/chilled ceilings, optimal lighting and acoustics as well as copying areas at the front of the outer wall.