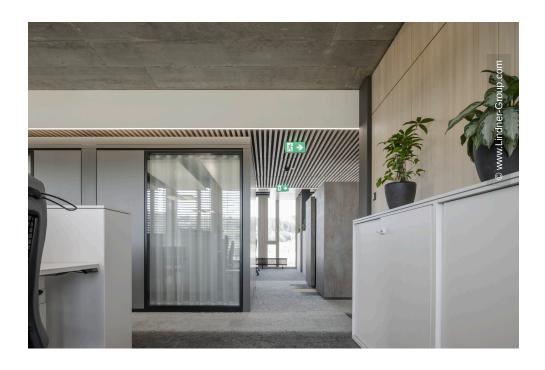

Lindner realised the tenant fit-out for Zürich Versicherungs-Gesellschaft AG with partition wall, door and room-in-room systems: the full panel partition system Lindner Logic Timber – cladded with perforated real wood silver fir veneer – ensures good acoustics. It is complemented by Lindner Life Stereo 125 glass partitions framed by powder-coated aluminium profiles in black and by profiles veneered with real wood – also in silver fir. The glass partition wall system is Cradle to Cradle® Silver certified and thus takes account of the sustainability concept. Wooden door elements veneered with silver fir and supplemented by wooden block frames provide access to the different areas and round off the clear visual impression. A total of 18 identical Lindner Cubes offer additional space for meetings or concentrated work – including heated/chilled ceilings, optimal lighting and acoustics as well as copying areas at the front of the outer wall.