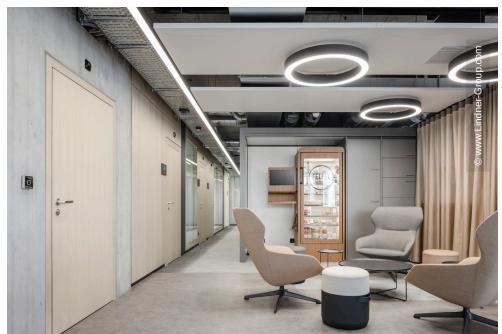

Lindner realised the tenant fit-out for Zürich Versicherungs-Gesellschaft AG with partition wall, door and room-in-room systems: the full panel partition system Lindner Logic Timber – cladded with perforated real wood silver fir veneer – ensures good acoustics. It is complemented by Lindner Life Stereo 125 glass partitions framed by powder-coated aluminium profiles in black and by profiles veneered with real wood – also in silver fir. The glass partition wall system is Cradle to Cradle® Silver certified and thus takes account of the sustainability concept. Wooden door elements veneered with silver fir and supplemented by wooden block frames provide access to the different areas and round off the clear visual impression. A total of 18 identical Lindner Cubes offer additional space for meetings or concentrated work – including heated/chilled ceilings, optimal lighting and acoustics as well as copying areas at the front of the outer wall.