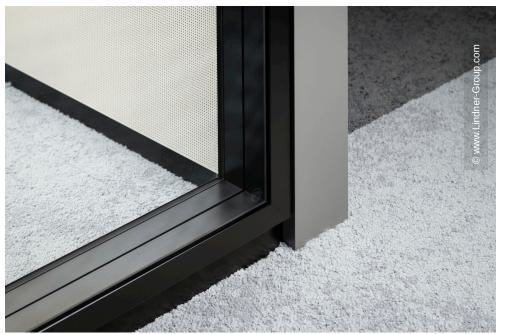

Lindner realised the tenant fit-out for Zürich Versicherungs-Gesellschaft AG with partition wall, door and room-in-room systems: the full panel partition system Lindner Logic Timber – cladded with perforated real wood silver fir veneer – ensures good acoustics. It is complemented by Lindner Life Stereo 125 glass partitions framed by powder-coated aluminium profiles in black and by profiles veneered with real wood – also in silver fir. The glass partition wall system is Cradle to Cradle® Silver certified and thus takes account of the sustainability concept. Wooden door elements veneered with silver fir and supplemented by wooden block frames provide access to the different areas and round off the clear visual impression. A total of 18 identical Lindner Cubes offer additional space for meetings or concentrated work – including heated/chilled ceilings, optimal lighting and acoustics as well as copying areas at the front of the outer wall.