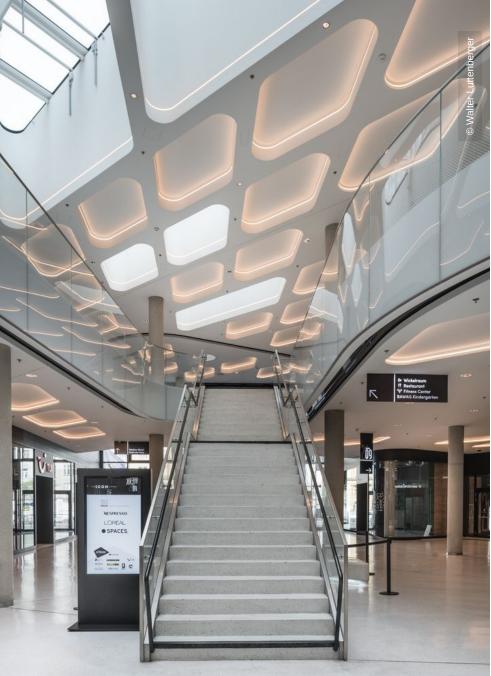

# **Project Description**

THE ICON VIENNA is a building ensemble that consists of three towers of different sizes that are connected through a base building. The ensemble 's main use is for office spaces, which are distributed on about 74.000 m<sup>2</sup> throughout the three towers. Additionally, the base building offers a selection of retail shops, restaurants and a gym on an area of about 7.300 m<sup>2</sup>.

#### • Ceilings

Baffle Ceilings LMD-L LAOLA Heated and Chilled Plasterboard Ceilings Plafotherm<sup>®</sup> GK HEKDA<sup>®</sup>