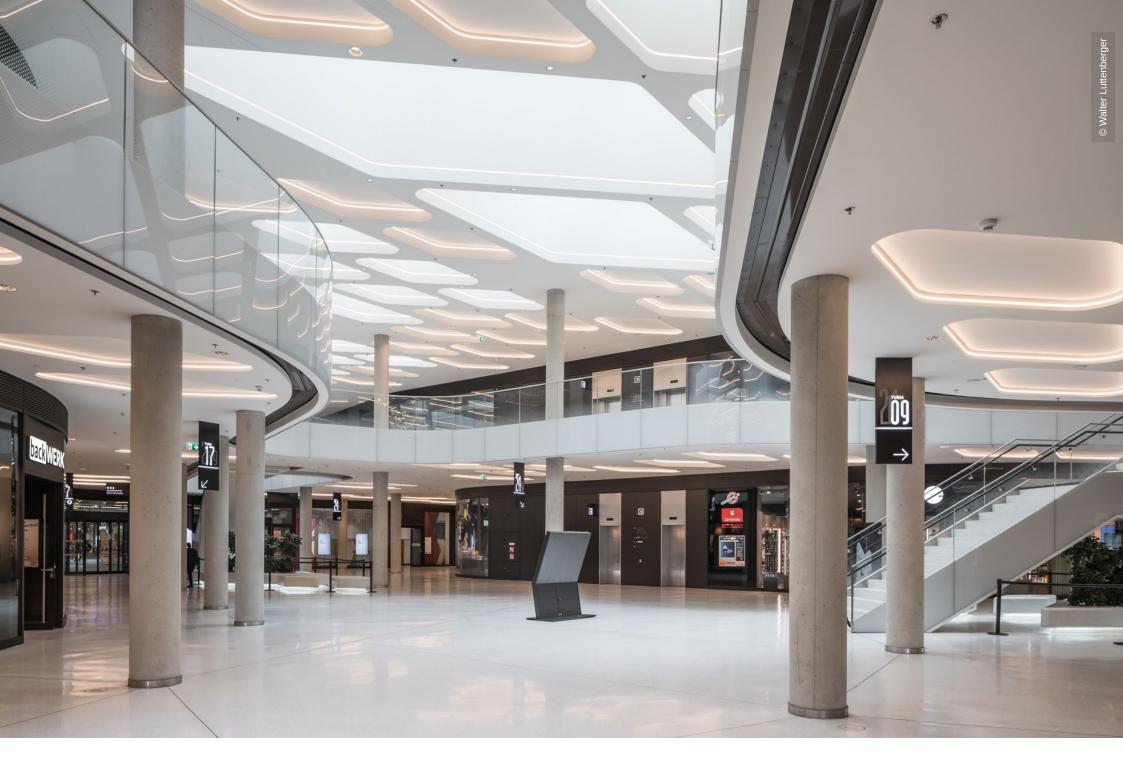

# **Project Description**

THE ICON VIENNA is a building ensemble that consists of three towers of different sizes that are connected through a base building. The ensemble 's main use is for office spaces, which are distributed on about 74.000 m<sup>2</sup> throughout the three towers. Additionally, the base building offers a selection of retail shops, restaurants and a gym on an area of about 7.300 m<sup>2</sup>.

#### • Ceilings

Baffle Ceilings LMD-L LAOLA Heated and Chilled Plasterboard Ceilings Plafotherm<sup>®</sup> GK HEKDA<sup>®</sup>