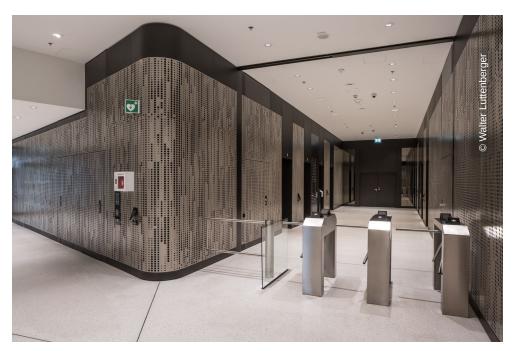

spaces, which are distributed on about 74.000 m<sup>2</sup> throughout the three towers. Additionally, the base building offers a selection of retail shops, restaurants and a gym on an area of about 7.300 m<sup>2</sup>.

### General

| Building Type     | Office buildings, Shopping Centres |
|-------------------|------------------------------------|
| Company Division  | Lindner GmbH                       |
| Completition      | 2019 - 2021                        |
| Project Developer | SYMBIOS Workspaces GmbH            |
| Client            | ICON Immobilien GmbH & Co. KG      |

## **Completed Works**

• Partitions

Wall and ceiling panels





#### • Ceilings

Baffle Ceilings LMD-L LAOLA Heated and Chilled Plasterboard Ceilings Plafotherm<sup>®</sup> GK HEKDA<sup>®</sup>