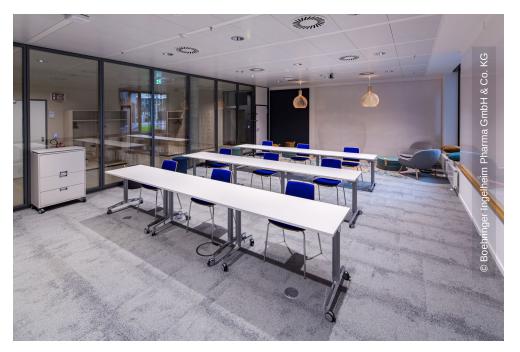

Lindner was involved in the construction project with a comprehensive interior fit-out package. The basis was an open-space concept, which was implemented in the new offices, among other things. Lindner was able to convince with quality and expertise at this point, which is why the contract was supplemented with an agreement for the interior fittings.

In order to create separation in the open office areas, a wide range of Lindner solid and glass partition wall systems were installed in the building. In addition to discretion, these also ensure optimal acoustics at the workplace. Almost 700 wall absorbers, some of which are fabriccovered, were installed for additional protection against disturbing noise. Around 13,000 m<sup>2</sup> of heating and cooling ceilings also ensure a pleasant indoor climate in the administration building.