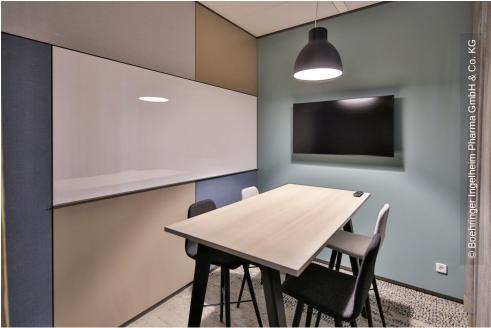

In order to create separation in the open office areas, a wide range of Lindner solid and glass partition wall systems were installed in the building. In addition to discretion, these also ensure optimal acoustics at the workplace. Almost 700 wall absorbers, some of which are fabriccovered, were installed for additional protection against disturbing noise. Around 13,000 m<sup>2</sup> of heating and cooling ceilings also ensure a pleasant indoor climate in the administration building.

The Lindner hollow floor system CAVOPEX as well as various glass and wooden doors complete the extension. The products used meet all the strict requirements of the pharmaceutical industry - especially with regard to fire and noise protection. Client