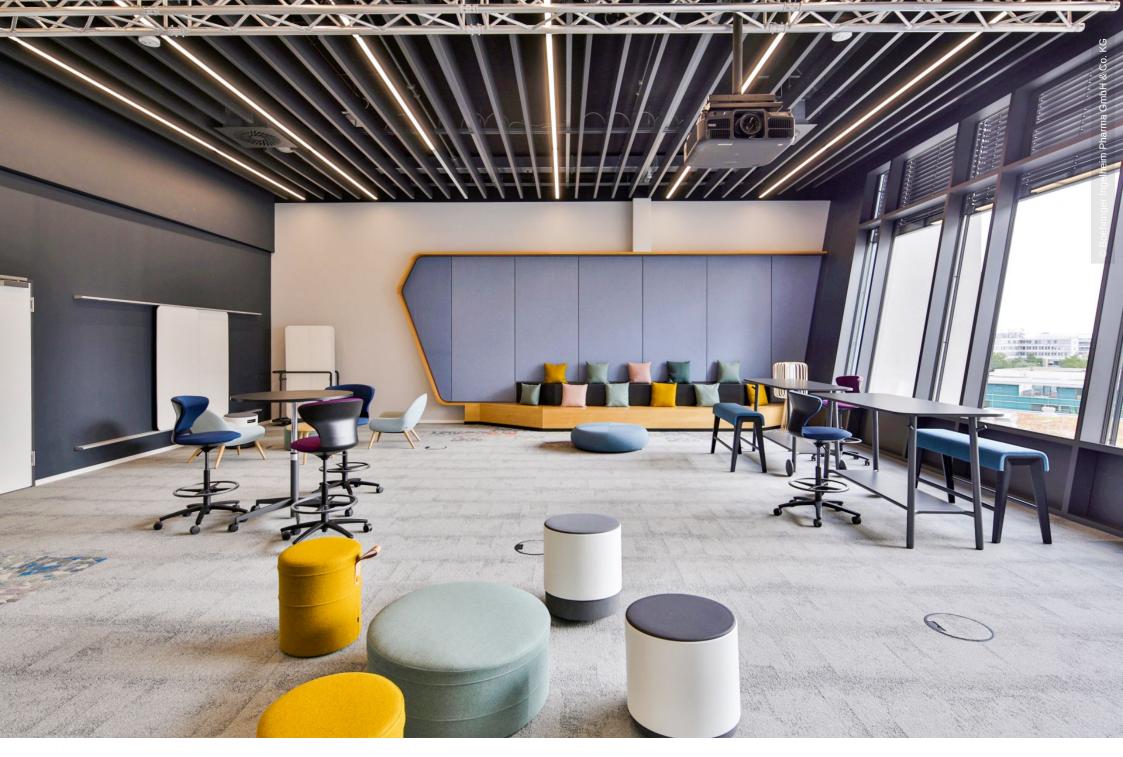

Lindner was involved in the construction project with a comprehensive interior fit-out package. The basis was an open-space concept, which was implemented in the new offices, among other things. Lindner was able to convince with quality and expertise at this point, which is why the contract was supplemented with an agreement for the interior fittings.

In order to create separation in the open office areas, a wide range of Lindner solid and glass partition wall systems were installed in the building. In addition to discretion, these also ensure optimal acoustics at the workplace. Almost 700 wall absorbers, some of which are fabriccovered, were installed for additional protection against disturbing noise. Around 13,000 m<sup>2</sup> of heating and cooling ceilings also ensure a pleasant indoor climate in the administration building.