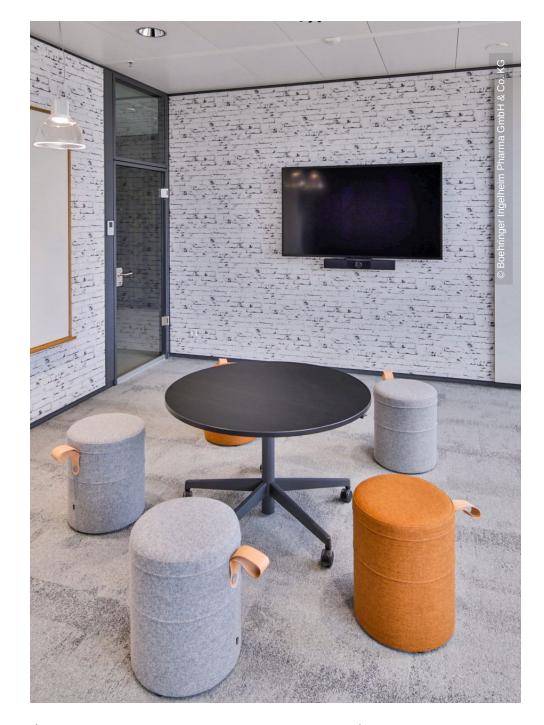

In order to create separation in the open office areas, a wide range of Lindner solid and glass partition wall systems were installed in the building. In addition to discretion, these also ensure optimal acoustics at the workplace. Almost 700 wall absorbers, some of which are fabriccovered, were installed for additional protection against disturbing noise. Around 13,000 m<sup>2</sup> of heating and cooling ceilings also ensure a pleasant indoor climate in the administration building.

The Lindner hollow floor system CAVOPEX as well as various glass and wooden doors complete the extension. The products used meet all the strict requirements of the pharmaceutical industry - especially with regard to fire and noise protection. Client