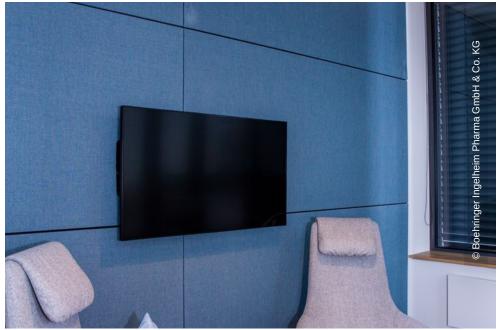

In order to create separation in the open office areas, a wide range of Lindner solid and glass partition wall systems were installed in the building. In addition to discretion, these also ensure optimal acoustics at the workplace. Almost 700 wall absorbers, some of which are fabriccovered, were installed for additional protection against disturbing noise. Around 13,000 m<sup>2</sup> of heating and cooling ceilings also ensure a pleasant indoor climate in the administration building.