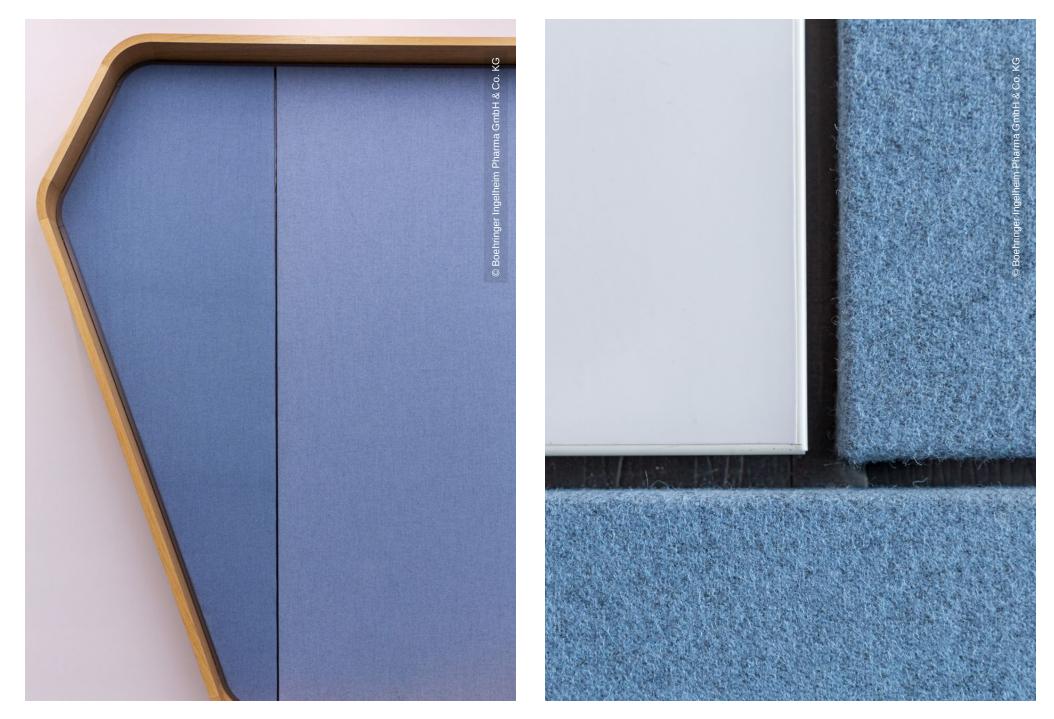

In order to create separation in the open office areas, a wide range of Lindner solid and glass partition wall systems were installed in the building. In addition to discretion, these also ensure optimal acoustics at the workplace. Almost 700 wall absorbers, some of which are fabriccovered, were installed for additional protection against disturbing noise. Around 13,000 m<sup>2</sup> of heating and cooling ceilings also ensure a pleasant indoor climate in the administration building.