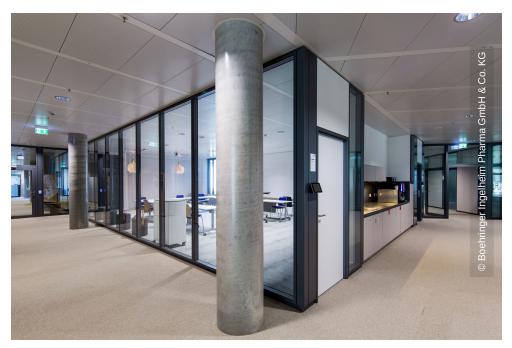

In order to create separation in the open office areas, a wide range of Lindner solid and glass partition wall systems were installed in the building. In addition to discretion, these also ensure optimal acoustics at the workplace. Almost 700 wall absorbers, some of which are fabriccovered, were installed for additional protection against disturbing noise. Around 13,000 m<sup>2</sup> of heating and cooling ceilings also ensure a pleasant indoor climate in the administration building.

The Lindner hollow floor system CAVOPEX as well as various glass and wooden doors complete the extension. The products used meet all the strict requirements of the pharmaceutical industry - especially with regard to fire and noise protection. Client