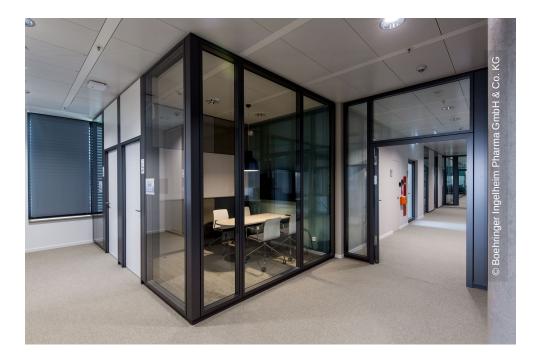

In order to create separation in the open office areas, a wide range of Lindner solid and glass partition wall systems were installed in the building. In addition to discretion, these also ensure optimal acoustics at the workplace. Almost 700 wall absorbers, some of which are fabriccovered, were installed for additional protection against disturbing noise. Around 13,000 m<sup>2</sup> of heating and cooling ceilings also ensure a pleasant indoor climate in the administration building.

#### **Completed Works**

- Partitions **Partition Systems Glass** 1907 sqm Lindner Life Stereo 125 Lindner Life Pure 620 1973 sqm Doors Wooden doors • Ceilings Heated and Chilled Post Cap Ceilings 10560 sam Heated and Chilled Plasterboard Ceilings Plafotherm<sup>®</sup> GK HEKDA<sup>®</sup> 2350 sqm Heated and Chilled Baffle Ceilings Plafotherm<sup>®</sup> L 608 270 sqm • Floors Nasshohlboden CAVOPEX 14000 sgm • Dry lining
  - Plasterboard ceiling systems655 sqmPlasterboard partition systems3865 sqm