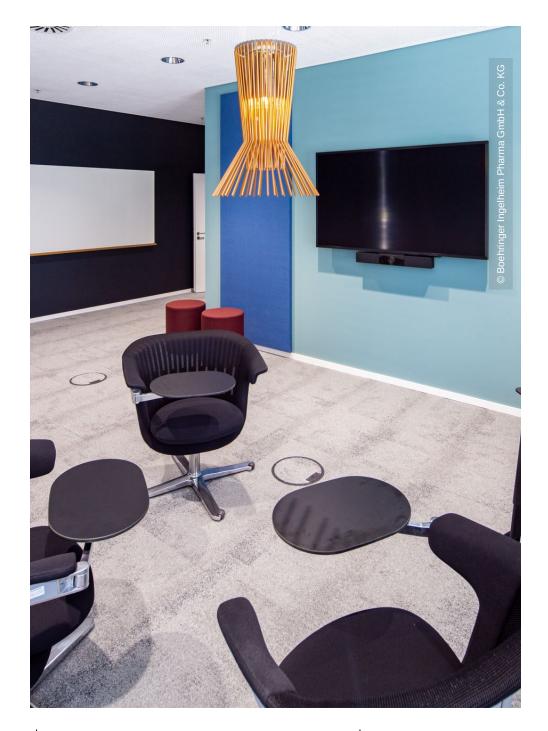

In order to create separation in the open office areas, a wide range of Lindner solid and glass partition wall systems were installed in the building. In addition to discretion, these also ensure optimal acoustics at the workplace. Almost 700 wall absorbers, some of which are fabriccovered, were installed for additional protection against disturbing noise. Around 13,000 m<sup>2</sup> of heating and cooling ceilings also ensure a pleasant indoor climate in the administration building.