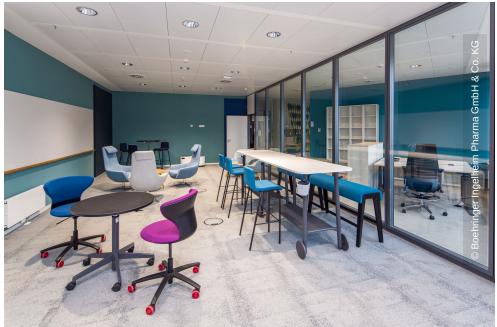

Lindner was involved in the construction project with a comprehensive interior fit-out package. The basis was an open-space concept, which was implemented in the new offices, among other things. Lindner was able to convince with quality and expertise at this point, which is why the contract was supplemented with an agreement for the interior fittings.

In order to create separation in the open office areas, a wide range of Lindner solid and glass partition wall systems were installed in the building. In addition to discretion, these also ensure optimal acoustics at the workplace. Almost 700 wall absorbers, some of which are fabriccovered, were installed for additional protection against disturbing noise. Around 13,000 m<sup>2</sup> of heating and cooling ceilings also ensure a pleasant indoor climate in the administration building.

#### **Completed Works**

- Partitions **Partition Systems Glass** 1907 sqm Lindner Life Stereo 125 Lindner Life Pure 620 1973 sqm Doors Wooden doors • Ceilings Heated and Chilled Post Cap Ceilings 10560 sam Heated and Chilled Plasterboard Ceilings Plafotherm<sup>®</sup> GK HEKDA<sup>®</sup> 2350 sqm Heated and Chilled Baffle Ceilings Plafotherm<sup>®</sup> L 608 270 sqm • Floors Nasshohlboden CAVOPEX 14000 sgm • Dry lining
  - Plasterboard ceiling systems655 sqmPlasterboard partition systems3865 sqm