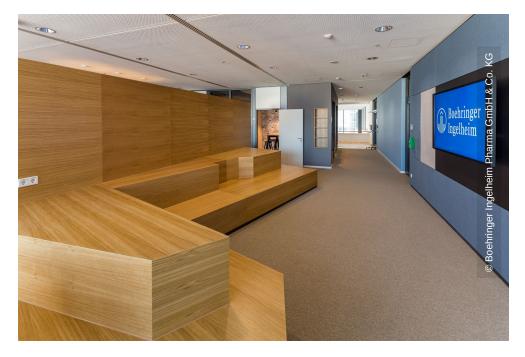

Lindner was involved in the construction project with a comprehensive interior fit-out package. The basis was an open-space concept, which was implemented in the new offices, among other things. Lindner was able to convince with quality and expertise at this point, which is why the contract was supplemented with an agreement for the interior fittings.

In order to create separation in the open office areas, a wide range of Lindner solid and glass partition wall systems were installed in the building. In addition to discretion, these also ensure optimal acoustics at the workplace. Almost 700 wall absorbers, some of which are fabriccovered, were installed for additional protection against disturbing noise. Around 13,000 m<sup>2</sup> of heating and cooling ceilings also ensure a pleasant indoor climate in the administration building.