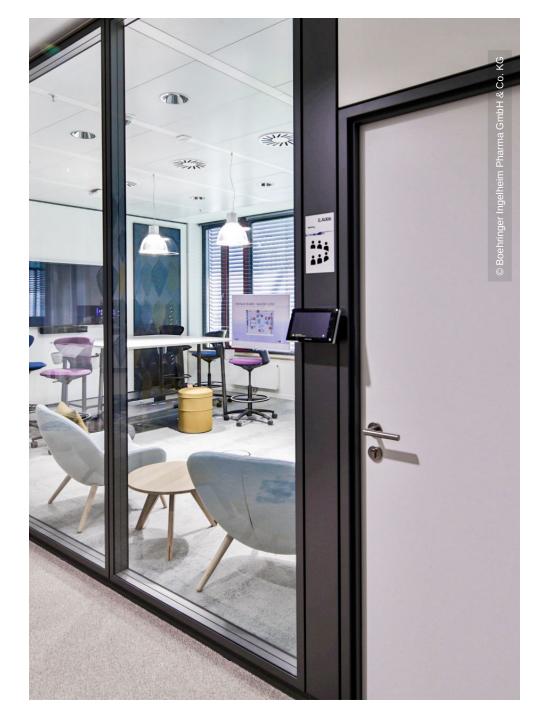

In order to create separation in the open office areas, a wide range of Lindner solid and glass partition wall systems were installed in the building. In addition to discretion, these also ensure optimal acoustics at the workplace. Almost 700 wall absorbers, some of which are fabriccovered, were installed for additional protection against disturbing noise. Around 13,000 m<sup>2</sup> of heating and cooling ceilings also ensure a pleasant indoor climate in the administration building.

The Lindner hollow floor system CAVOPEX as well as various glass and wooden doors complete the extension. The products used meet all the strict requirements of the pharmaceutical industry - especially with regard to fire and noise protection. Client