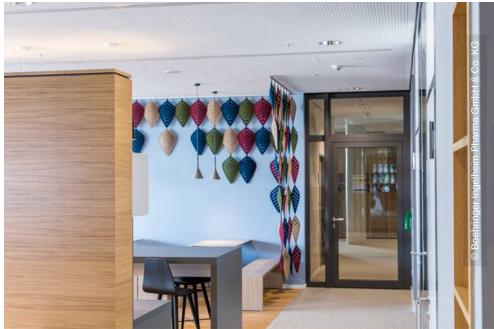

In order to create separation in the open office areas, a wide range of Lindner solid and glass partition wall systems were installed in the building. In addition to discretion, these also ensure optimal acoustics at the workplace. Almost 700 wall absorbers, some of which are fabriccovered, were installed for additional protection against disturbing noise. Around 13,000 m<sup>2</sup> of heating and cooling ceilings also ensure a pleasant indoor climate in the administration building.

The Lindner hollow floor system CAVOPEX as well as various glass and wooden doors complete the extension. The products used meet all the strict requirements of the pharmaceutical industry - especially with regard to fire and noise protection. Client