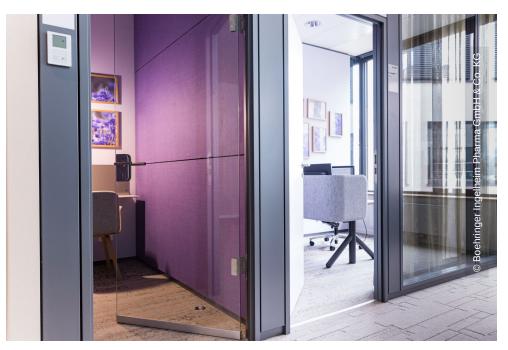

In order to create separation in the open office areas, a wide range of Lindner solid and glass partition wall systems were installed in the building. In addition to discretion, these also ensure optimal acoustics at the workplace. Almost 700 wall absorbers, some of which are fabriccovered, were installed for additional protection against disturbing noise. Around 13,000 m<sup>2</sup> of heating and cooling ceilings also ensure a pleasant indoor climate in the administration building.

The Lindner hollow floor system CAVOPEX as well as various glass and wooden doors complete the extension. The products used meet all the strict requirements of the pharmaceutical industry - especially with regard to fire and noise protection. Client