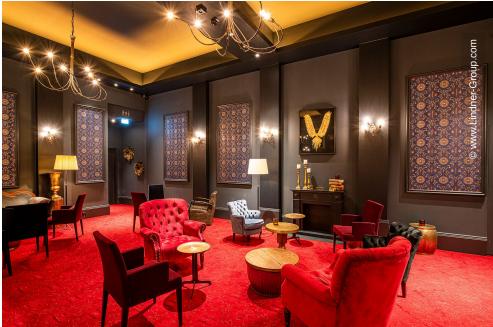

For this, the hall was converted into a real theatre, with an acoustically optimised auditorium and two additional foyers. The new steel structures erected for this purpose formed the basic framework for the additional partition walls to the new foyers and were not only visually "refined" by Lindner, but also optimised in terms of sound insulation and manufactured to F90 fire protection standards. The floor construction, designed as FLOOR and more<sup>®</sup>, also comes from Lindner. In addition, Lindner manufactured its own room-in-room systems, each 60 metres long and with up to 14.60 m self-supporting ceilings as a special construction, which are used as VIP lounges and backstage areas. What started out as an order for 15 doors and insulation of the hall walls gradually developed into a comprehensive complete extension with scaffolding, doors, floors, drywall construction as well as painting and wallpapering. Thanks to the good coordination and final spurt in 3-shift operation, the project was completed in less than a year and on time for the first dress rehearsal.