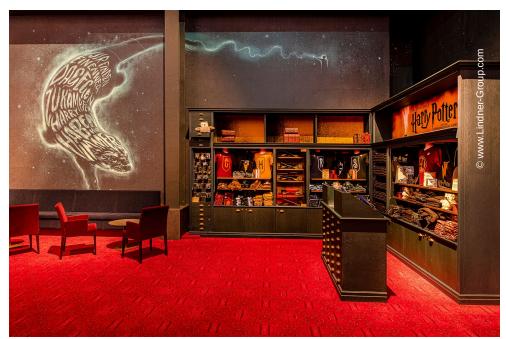

## **Project Description**

Hamburg, Großmarkthalle. Between fruit, vegetables and flowers, between hustle and bustle at dawn and convivial get-togethers until late in the evening, one of the city's historic landmarks is home to another highlight for tourists, Hamburgers and above all Harry Potter fans. In 2015, the Mehr! theatre was opened here as a multifunctional theater, and since 2020 it has been enchanting as a lavishly designed venue for "Harry Potter and the Enchanted Child".