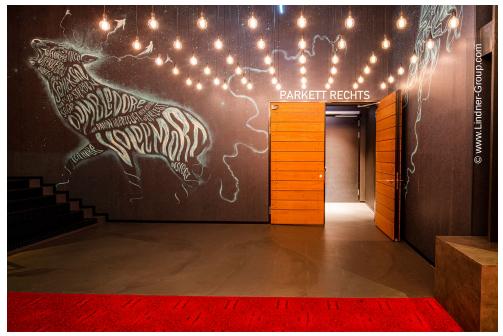

For this, the hall was converted into a real theatre, with an acoustically optimised auditorium and two additional foyers. The new steel structures erected for this purpose formed the basic framework for the additional partition walls to the new foyers and were not only visually "refined" by Lindner, but also optimised in terms of sound insulation and manufactured to F90 fire protection standards. The floor construction, designed as FLOOR and more<sup>®</sup>, also comes from Lindner. In addition, Lindner manufactured its own room-in-room systems, each 60 metres long and with up to 14.60 m self-supporting ceilings as a special construction, which are used as VIP lounges and backstage areas. What started out as an order for 15 doors and insulation of the hall walls gradually developed into a comprehensive complete extension with scaffolding, doors, floors, drywall construction as well as painting and wallpapering. Thanks to the good coordination and final spurt in 3-shift operation, the project was completed in less than a year and on time for the first dress rehearsal.