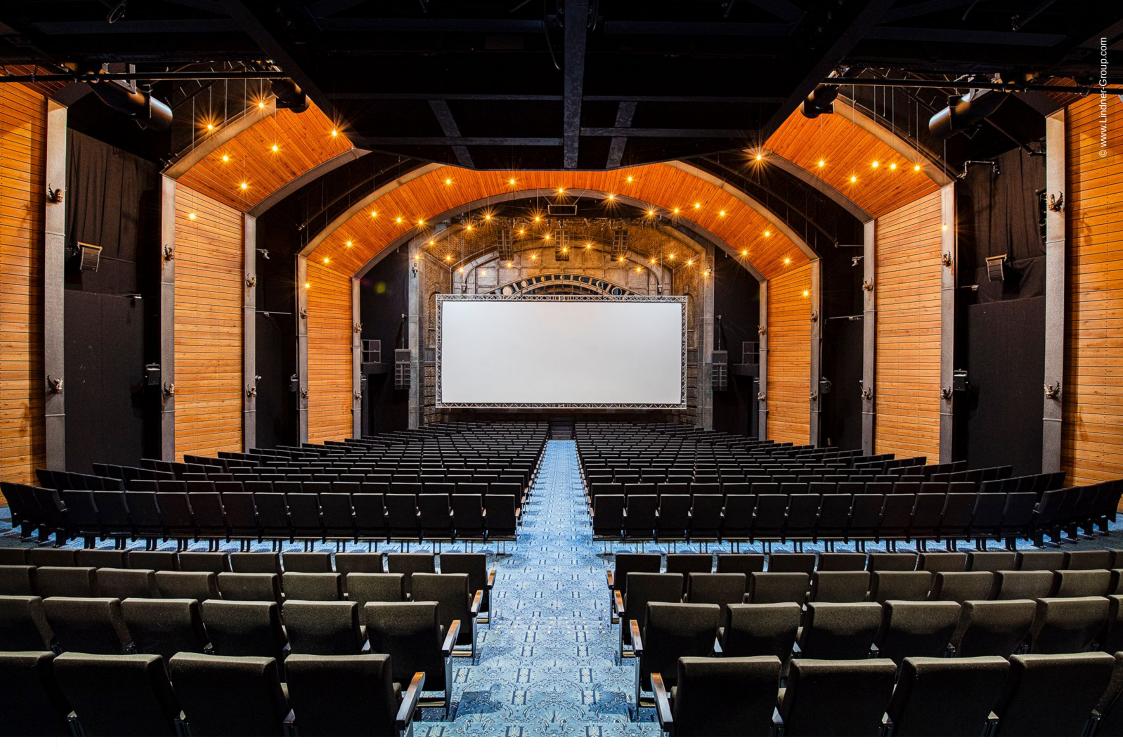

For this, the hall was converted into a real theatre, with an acoustically optimised auditorium and two additional foyers. The new steel structures erected for this purpose formed the basic framework for the additional partition walls to the new foyers and were not only visually "refined" by Lindner, but also optimised in terms of sound insulation and manufactured to F90 fire protection standards. The floor construction, designed as FLOOR and more<sup>®</sup>, also comes from Lindner. In addition, Lindner manufactured its own room-in-room systems, each 60 metres long and with up to 14.60 m self-supporting ceilings as a special construction, which are used as VIP lounges and backstage areas. What started out as an order for 15 doors and insulation of the hall walls gradually developed into a comprehensive complete extension with scaffolding, doors, floors, drywall construction as well as painting and wallpapering. Thanks to the good coordination and final spurt in 3-shift operation, the project was completed in less than a year and on time for the first dress rehearsal.