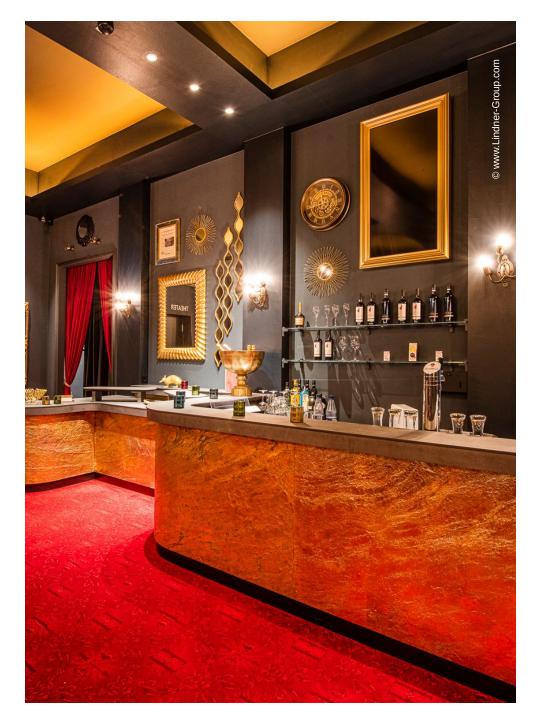

For this, the hall was converted into a real theatre, with an acoustically optimised auditorium and two additional foyers. The new steel structures erected for this purpose formed the basic framework for the additional partition walls to the new foyers and were not only visually "refined" by Lindner, but also optimised in terms of sound insulation and manufactured to F90 fire protection standards. The floor construction, designed as FLOOR and more<sup>®</sup>, also comes from Lindner. In addition, Lindner manufactured its own room-in-room systems, each 60 metres long and with up to 14.60 m self-supporting ceilings as a special construction, which are used as VIP lounges and backstage areas. What started out as an order for 15 doors and insulation of the hall walls gradually developed into a comprehensive complete extension with scaffolding, doors, floors, drywall construction as well as painting and wallpapering. Thanks to the good coordination and final spurt in 3-shift operation, the project was completed in less than a year and on time for the first dress rehearsal.