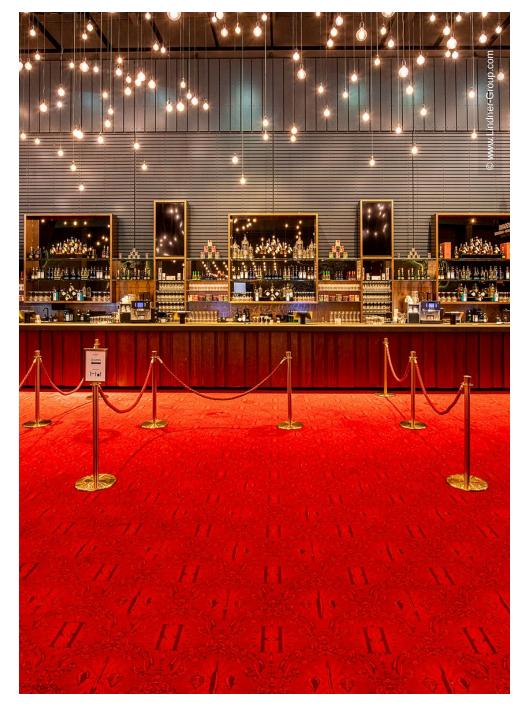

For this, the hall was converted into a real theatre, with an acoustically optimised auditorium and two additional foyers. The new steel structures erected for this purpose formed the basic framework for the additional partition walls to the new foyers and were not only visually "refined" by Lindner, but also optimised in terms of sound insulation and manufactured to F90 fire protection standards. The floor construction, designed as FLOOR and more<sup>®</sup>, also comes from Lindner. In addition, Lindner manufactured its own room-in-room systems, each 60 metres long and with up to 14.60 m self-supporting ceilings as a special construction, which are used as VIP lounges and backstage areas. What started out as an order for 15 doors and insulation of the hall walls gradually developed into a comprehensive complete extension with scaffolding, doors, floors, drywall construction as well as painting and wallpapering. Thanks to the good coordination and final spurt in 3-shift operation, the project was completed in less than a year and on time for the first dress rehearsal.