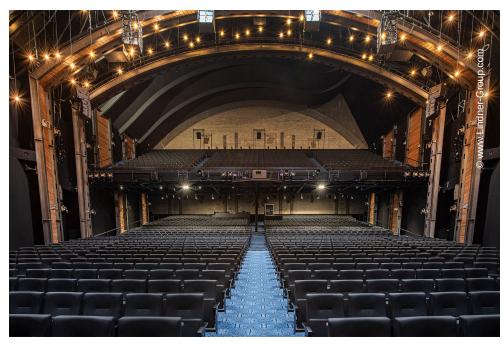

For this, the hall was converted into a real theatre, with an acoustically optimised auditorium and two additional foyers. The new steel structures erected for this purpose formed the basic framework for the additional partition walls to the new foyers and were not only visually "refined" by Lindner, but also optimised in terms of sound insulation and manufactured to F90 fire protection standards. The floor construction, designed as FLOOR and more<sup>®</sup>, also comes from Lindner. In addition, Lindner manufactured its own room-in-room systems, each 60 metres long and with up to 14.60 m self-supporting ceilings as a special construction, which are used as VIP lounges and backstage areas. What started out as an order for 15 doors and insulation of the hall walls gradually developed into a comprehensive complete extension with scaffolding, doors, floors, drywall construction as well as painting and wallpapering. Thanks to the good coordination and final spurt in 3-shift operation, the project was completed in less than a year and on time for the first dress rehearsal.