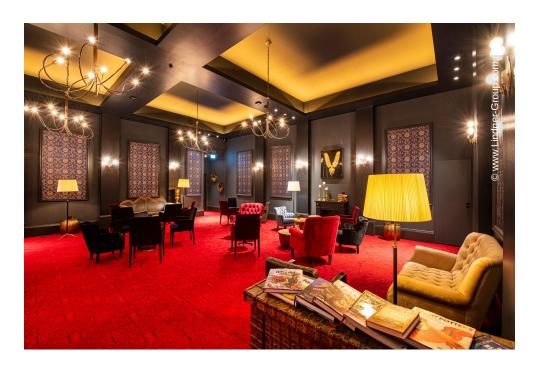

For this, the hall was converted into a real theatre, with an acoustically optimised auditorium and two additional foyers. The new steel structures erected for this purpose formed the basic framework for the additional partition walls to the new foyers and were not only visually "refined" by Lindner, but also optimised in terms of sound insulation and manufactured to F90 fire protection standards. The floor construction, designed as FLOOR and more<sup>®</sup>, also comes from Lindner. In addition, Lindner manufactured its own room-in-room systems, each 60 metres long and with up to 14.60 m self-supporting ceilings as a special construction, which are used as VIP lounges and backstage areas. What started out as an order for 15 doors and insulation of the hall walls gradually developed into a comprehensive complete extension with scaffolding, doors, floors, drywall construction as well as painting and wallpapering. Thanks to the good coordination and final spurt in 3-shift operation, the project was completed in less than a year and on time for the first dress rehearsal.