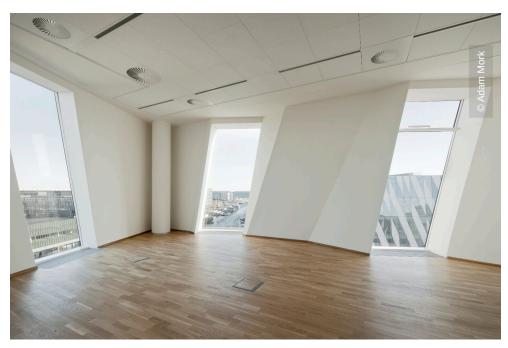

## **Project Description**

The 'Domicil Horten' is the new headquarter of the danish law company 'Horten'. Lindner was responsible for the complete interior fit-out of the office building. The building was designed nearly without rectangular corners and as consequence, the interior fit-out was carried out with a multitude of curved elements.