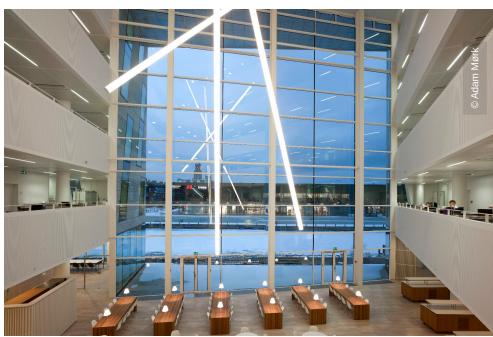

## **Project Description**

The 'Domicil Horten' is the new headquarter of the danish law company 'Horten'. Lindner was responsible for the complete interior fit-out of the office building. The building was designed nearly without rectangular corners and as consequence, the interior fit-out was carried out with a multitude of curved elements.