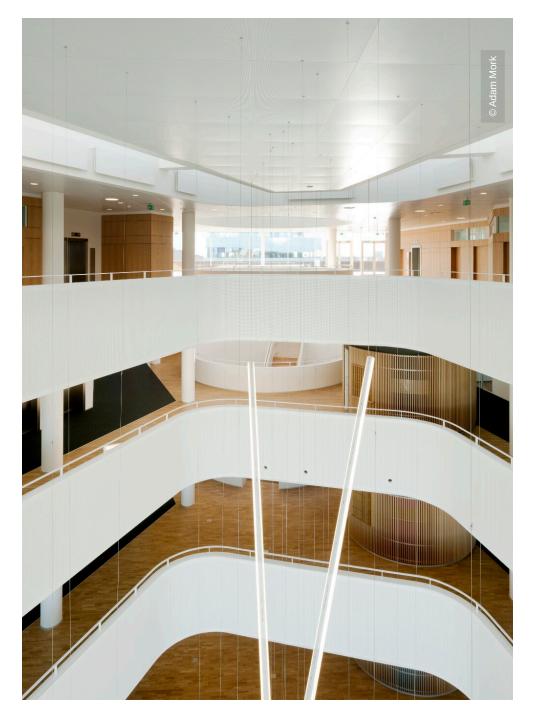

## **Project Description**

The 'Domicil Horten' is the new headquarter of the danish law company 'Horten'. Lindner was responsible for the complete interior fit-out of the office building. The building was designed nearly without rectangular corners and as consequence, the interior fit-out was carried out with a multitude of curved elements.