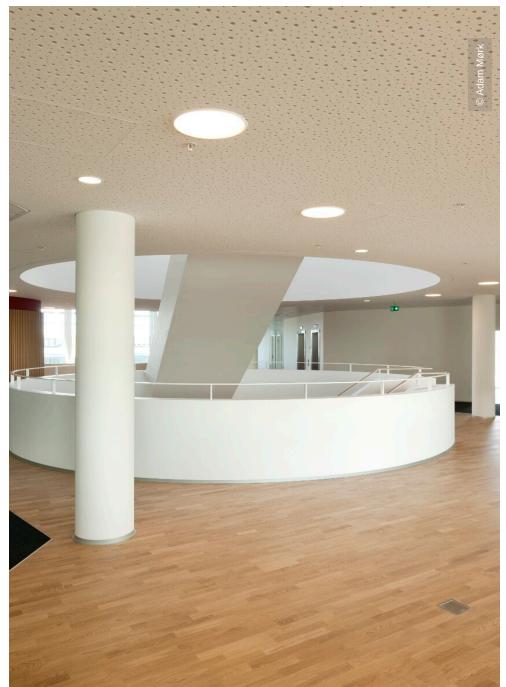

## **Project Description**

The 'Domicil Horten' is the new headquarter of the danish law company 'Horten'. Lindner was responsible for the complete interior fit-out of the office building. The building was designed nearly without rectangular corners and as consequence, the interior fit-out was carried out with a multitude of curved elements.