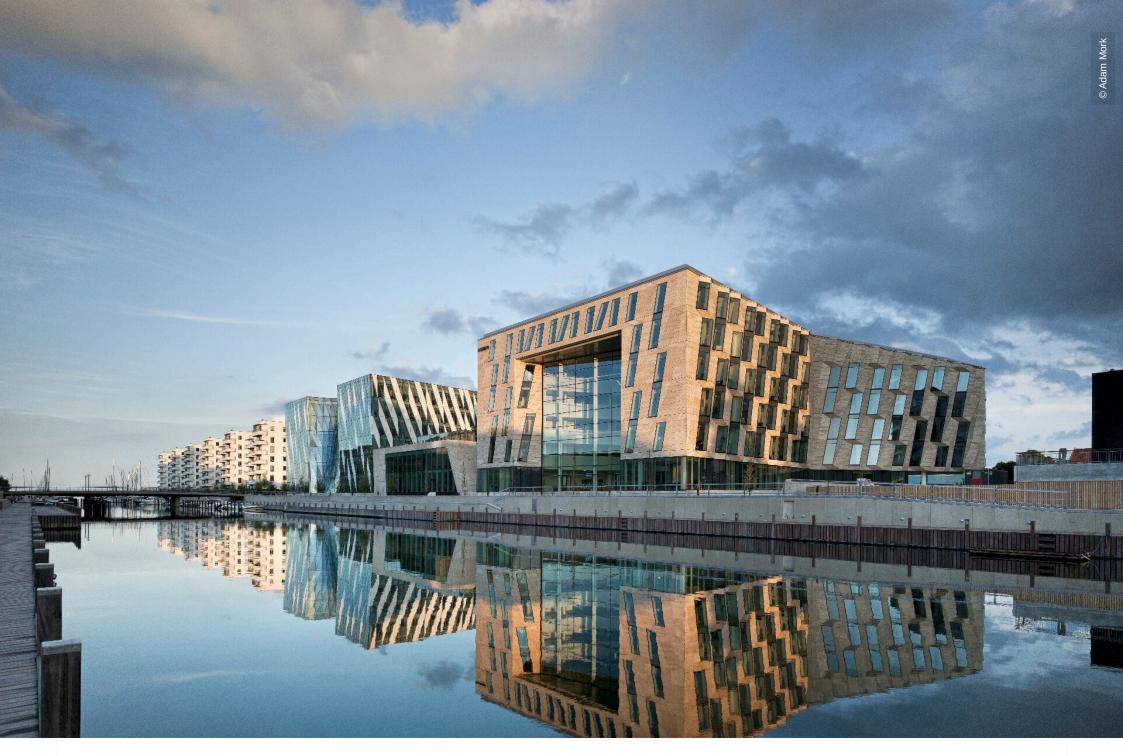

## Horten Headquarters

Copenhagen, Denmark

## **Project Description**

The 'Domicil Horten' is the new headquarter of the danish law company 'Horten'. Lindner was responsible for the complete interior fit-out of the office building. The building was designed nearly without rectangular corners and as consequence, the interior fit-out was carried out with a multitude of curved elements.

## **General**

| Building Type    | Office buildings                                   |
|------------------|----------------------------------------------------|
| Company Division | Lindner SE I International Projects<br>Contracting |
| Completition     | 2008 - 2010                                        |
| Architect        | 3XN A/S                                            |
| Client           | Carlsberg A/S Ejendomme                            |