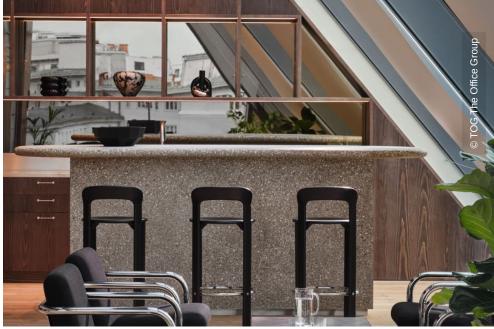

As general contractor, the Lindner Group was responsible for the interior fit-out and the technical building services of the entire building – from the ground floor to the sixth floor. In the process, various Lindner products found their way into the Pressehaus: Metal ceilings, doors, timber glass walls and bar counters with advertising steles made of LinCrete make the surroundings an inspiring working environment. The maintenance level for servicing the blind motors, located at the top of the building, was designed as a walk-in level and equipped with under-suspended building services and an acoustic baffle ceiling. In the Sky Lounge, a special construction made by Lindner enables the integration of air-conditioning technology into a ceiling-hung wall cladding made of veneered and stained panels.

#### Glass-Fibre Reinforced Concrete

LinCrete

• Furniture Kitchenette