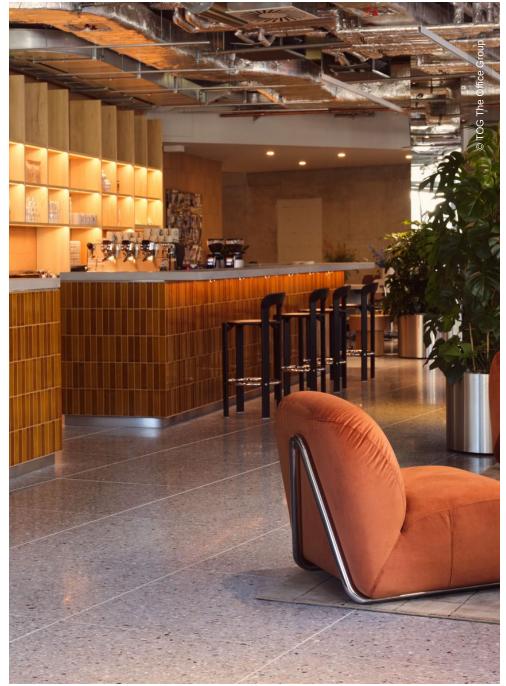

As general contractor, the Lindner Group was responsible for the interior fit-out and the technical building services of the entire building – from the ground floor to the sixth floor. In the process, various Lindner products found their way into the Pressehaus: Metal ceilings, doors, timber glass walls and bar counters with advertising steles made of LinCrete make the surroundings an inspiring working environment. The maintenance level for servicing the blind motors, located at the top of the building, was designed as a walk-in level and equipped with under-suspended building services and an acoustic baffle ceiling. In the Sky Lounge, a special construction made by Lindner enables the integration of air-conditioning technology into a ceiling-hung wall cladding made of veneered and stained panels.