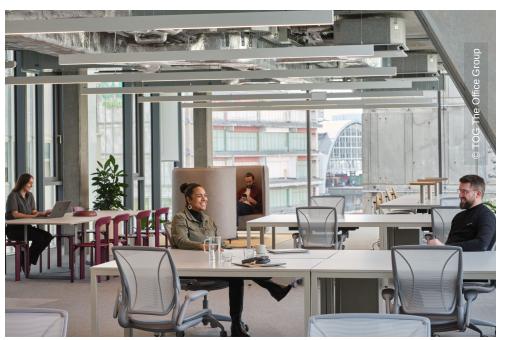

# **Project Description**

The Pressehaus Podium is a newly built office complex in the heart of Berlin: With its optimal location close to the Alexanderplatz, the building designed by gmp Architekten attracts numerous companies and business people. In addition, the Pressehaus Podium impresses with spacious meeting rooms, co-working spaces and a lounge. The crowning touch: A street-to-sky glass façade that offers an impressive view over Berlin's city life.

As general contractor, the Lindner Group was responsible for the interior fit-out and the technical building services of the entire building – from the ground floor to the sixth floor. In the process, various Lindner products found their way into the Pressehaus: Metal ceilings, doors, timber glass walls and bar counters with advertising steles made of LinCrete make the surroundings an inspiring working environment. The maintenance level for servicing the blind motors, located at the top of the building, was designed as a walk-in level and equipped with under-suspended building services and an acoustic baffle ceiling. In the Sky Lounge, a special construction made by Lindner enables the integration of air-conditioning technology into a ceiling-hung wall cladding made of veneered and stained panels.