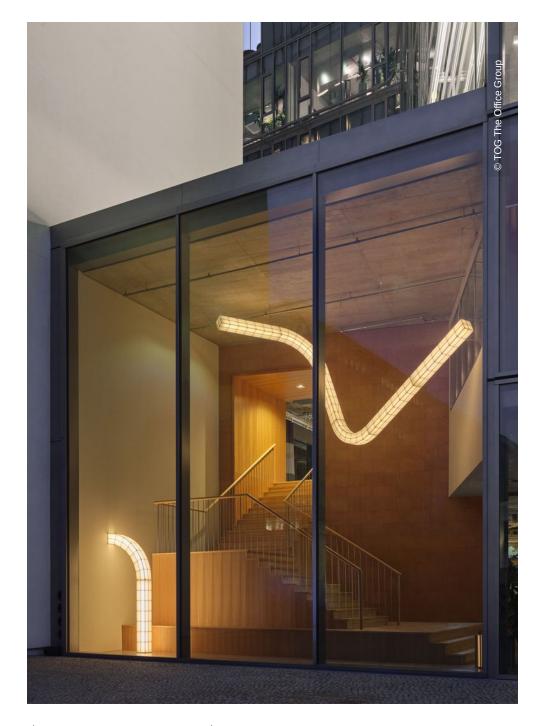

# **Project Description**

The Pressehaus Podium is a newly built office complex in the heart of Berlin: With its optimal location close to the Alexanderplatz, the building designed by gmp Architekten attracts numerous companies and business people. In addition, the Pressehaus Podium impresses with spacious meeting rooms, co-working spaces and a lounge. The crowning touch: A street-to-sky glass façade that offers an impressive view over Berlin's city life.

As general contractor, the Lindner Group was responsible for the interior fit-out and the technical building services of the entire building – from the ground floor to the sixth floor. In the process, various Lindner products found their way into the Pressehaus: Metal ceilings, doors, timber glass walls and bar counters with advertising steles made of LinCrete make the surroundings an inspiring working environment. The maintenance level for servicing the blind motors, located at the top of the building, was designed as a walk-in level and equipped with under-suspended building services and an acoustic baffle ceiling. In the Sky Lounge, a special construction made by Lindner enables the integration of air-conditioning technology into a ceiling-hung wall cladding made of veneered and stained panels.