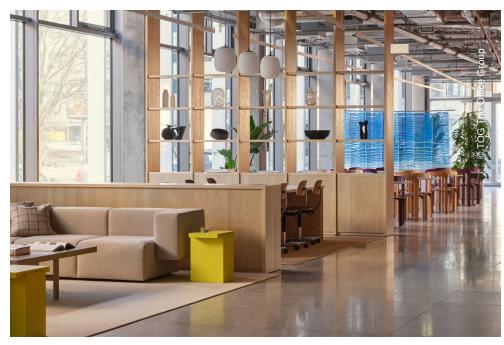

# **Project Description**

The Pressehaus Podium is a newly built office complex in the heart of Berlin: With its optimal location close to the Alexanderplatz, the building designed by gmp Architekten attracts numerous companies and business people. In addition, the Pressehaus Podium impresses with spacious meeting rooms, co-working spaces and a lounge. The crowning touch: A street-to-sky glass façade that offers an impressive view over Berlin's city life.

As general contractor, the Lindner Group was responsible for the interior fit-out and the technical building services of the entire building – from the ground floor to the sixth floor. In the process, various Lindner products found their way into the Pressehaus: Metal ceilings, doors, timber glass walls and bar counters with advertising steles made of LinCrete make the surroundings an inspiring working environment. The maintenance level for servicing the blind motors, located at the top of the building, was designed as a walk-in level and equipped with under-suspended building services and an acoustic baffle ceiling. In the Sky Lounge, a special construction made by Lindner enables the integration of air-conditioning technology into a ceiling-hung wall cladding made of veneered and stained panels.