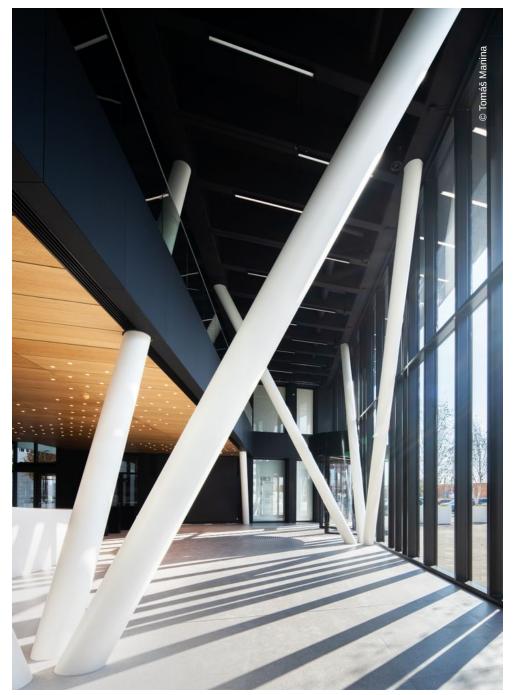

## **Project Description**

The Galvaniho Business Center 5 (GBC 5) planned by Architekti Šebo Lichý finally opened its doors in 2021: as the last completed block, the office building completes the Bratislava business administration complex, consisting of various shopping parks, arcades, exhibition spaces, hotels and administrative buildings. The dynamic façade of the GBC 5 with changing window tectonics reacts optimally to current lighting conditions and thus ensures pleasantly bright rooms. A view out of the windows reveals a sweeping panorama over the Carpathian Mountains and the north of Bratislava. Inspired by nature, the architects focused primarily on "green architecture" and integrated natural terraces, loggias and open spaces. The result is modern and sustainable working environments that respond to the changing demands of employees.