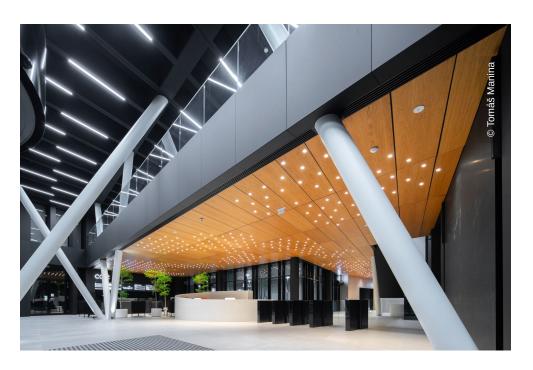

## **Project Description**

The Galvaniho Business Center 5 (GBC 5) planned by Architekti Šebo Lichý finally opened its doors in 2021: as the last completed block, the office building completes the Bratislava business administration complex, consisting of various shopping parks, arcades, exhibition spaces, hotels and administrative buildings. The dynamic façade of the GBC 5 with changing window tectonics reacts optimally to current lighting conditions and thus ensures pleasantly bright rooms. A view out of the windows reveals a sweeping panorama over the Carpathian Mountains and the north of Bratislava. Inspired by nature, the architects focused primarily on "green architecture" and integrated natural terraces, loggias and open spaces. The result is modern and sustainable working environments that respond to the changing demands of employees.