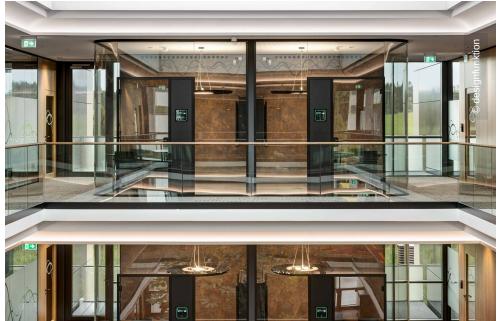

## **Project Description**

"Music is our Passion" – the motto that adorns the walls of the Thomann music store in Burgebrach could not be more fitting: The new administration building III of Musikhaus Thomann GmbH is a place for music and creativity. The four-storey new building impresses with a green flat roof, three office wings, glazed atriums and an interior fit-out that makes both the interior designer's and the musician's heart beat faster. Concert pictures on the walls, a keyboard and a "Walk of Fame" on the floor, cosy meeting corners and planted lounges are just a few of the building highlights.

The Lindner Group played a major role in the interior fit-out: Partition walls made of wood and glass – including Lindner Logic 100 Timber, Lindner Life Pure 620 and Lindner Life Clear – separate the rooms elegantly. A wide variety of prints turn the glass partitions into individual eye-catchers. The Lindner Free Timber wall covering ensures a harmonious appearance of the walls. The doors with wooden or glass door leaves blend in perfectly with the walls and have been fitted with Lindner Plus aluminium frames, wooden stick frames and door handles. There is also a Lindner special solution in the building: around 75 m<sup>2</sup> of Lindner Life Pure 620 was installed as rounded glazing. With a concert image printed on the glass, the partitions form an exceptional meeting room that provides enough space for creative ideas.