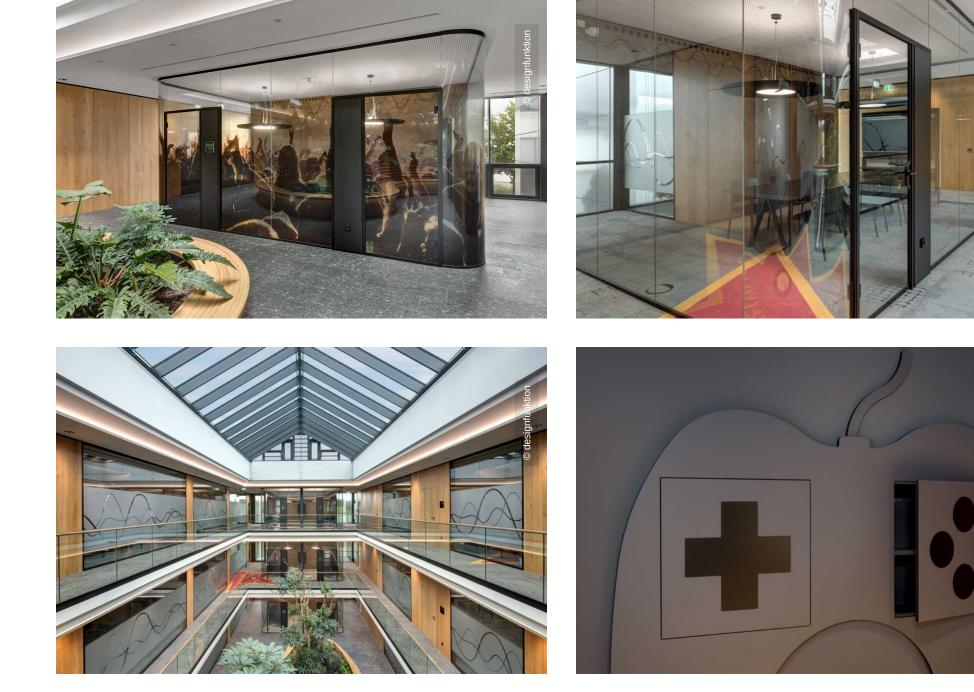

## **Project Description**

"Music is our Passion" – the motto that adorns the walls of the Thomann music store in Burgebrach could not be more fitting: The new administration building III of Musikhaus Thomann GmbH is a place for music and creativity. The four-storey new building impresses with a green flat roof, three office wings, glazed atriums and an interior fit-out that makes both the interior designer's and the musician's heart beat faster. Concert pictures on the walls, a keyboard and a "Walk of Fame" on the floor, cosy meeting corners and planted lounges are just a few of the building highlights.

The Lindner Group played a major role in the interior fit-out: Partition walls made of wood and glass – including Lindner Logic 100 Timber, Lindner Life Pure 620 and Lindner Life Clear – separate the rooms elegantly. A wide variety of prints turn the glass partitions into individual eye-catchers. The Lindner Free Timber wall covering ensures a harmonious appearance of the walls. The doors with wooden or glass door leaves blend in perfectly with the walls and have been fitted with Lindner Plus aluminium frames, wooden stick frames and door handles. There is also a Lindner special solution in the building: around 75 m<sup>2</sup> of Lindner Life Pure 620 was installed as rounded glazing. With a concert image printed on the glass, the partitions form an exceptional meeting room that provides enough space for creative ideas.