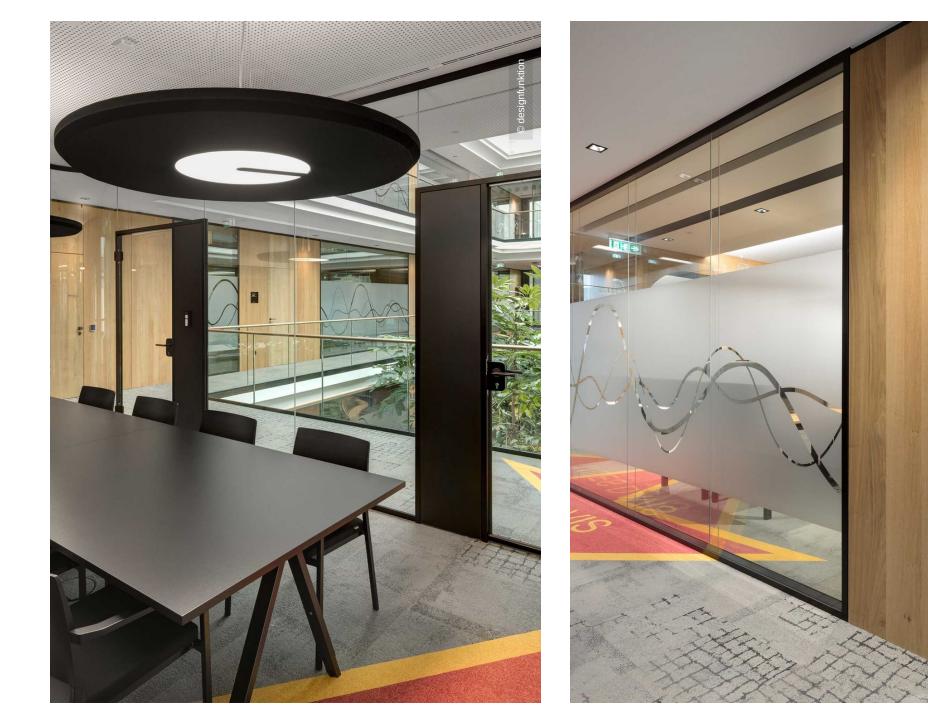

The Lindner Group played a major role in the interior fit-out: Partition walls made of wood and glass – including Lindner Logic 100 Timber, Lindner Life Pure 620 and Lindner Life Clear – separate the rooms elegantly. A wide variety of prints turn the glass partitions into individual eye-catchers. The Lindner Free Timber wall covering ensures a harmonious appearance of the walls. The doors with wooden or glass door leaves blend in perfectly with the walls and have been fitted with Lindner Plus aluminium frames, wooden stick frames and door handles. There is also a Lindner special solution in the building: around 75 m<sup>2</sup> of Lindner Life Pure 620 was installed as rounded glazing. With a concert image printed on the glass, the partitions form an exceptional meeting room that provides enough space for creative ideas.