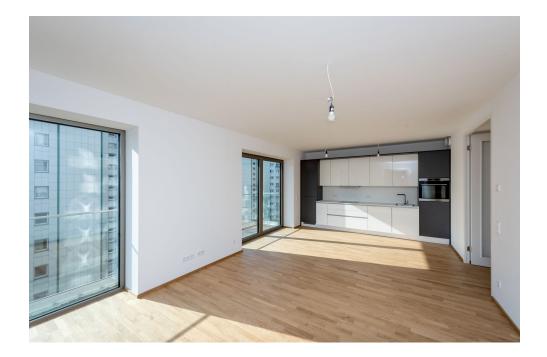

The Lindner Group played a significant role in the development and realisation of the Königsstadt Quartier. The aim was to give every single room in the building complex a unique atmosphere that would meet the high demands of residents and visitors. The installation of various products, including wooden doors, one-and-a-half-leaf residential entrance doors as well as ceilings and walls made of plasterboard, gave the interior an appealing and stylish character. In addition to the fit-out of approx. 120 flats, Lindner also undertook the complete furnishing of the entrance lobbies. Comprehensive screed, parquet and painting work complete the service package.