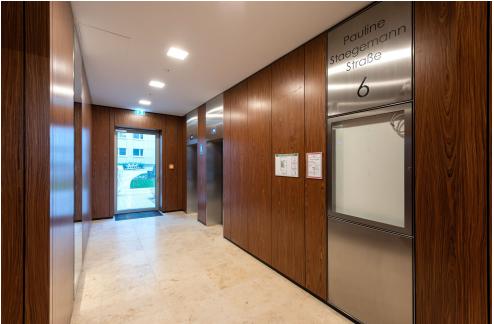

The Lindner Group played a significant role in the development and realisation of the Königsstadt Quartier. The aim was to give every single room in the building complex a unique atmosphere that would meet the high demands of residents and visitors. The installation of various products, including wooden doors, one-and-a-half-leaf residential entrance doors as well as ceilings and walls made of plasterboard, gave the interior an appealing and stylish character. In addition to the fit-out of approx. 120 flats, Lindner also undertook the complete furnishing of the entrance lobbies. Comprehensive screed, parquet and painting work complete the service package.