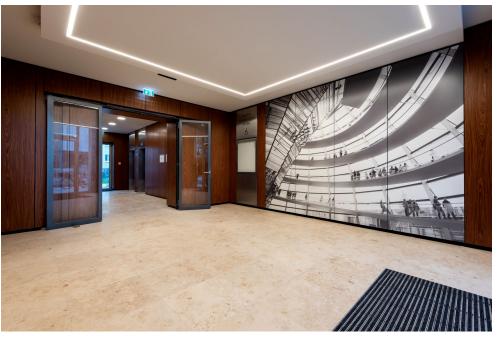

The Lindner Group played a significant role in the development and realisation of the Königsstadt Quartier. The aim was to give every single room in the building complex a unique atmosphere that would meet the high demands of residents and visitors. The installation of various products, including wooden doors, one-and-a-half-leaf residential entrance doors as well as ceilings and walls made of plasterboard, gave the interior an appealing and stylish character. In addition to the fit-out of approx. 120 flats, Lindner also undertook the complete furnishing of the entrance lobbies. Comprehensive screed, parquet and painting work complete the service package.