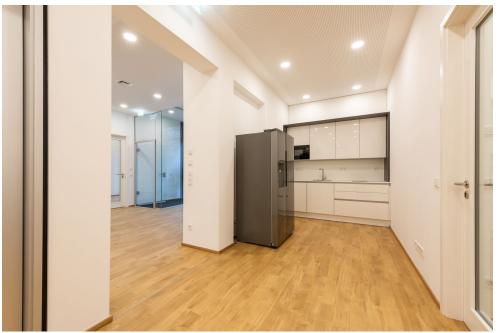

The Lindner Group played a significant role in the development and realisation of the Königsstadt Quartier. The aim was to give every single room in the building complex a unique atmosphere that would meet the high demands of residents and visitors. The installation of various products, including wooden doors, one-and-a-half-leaf residential entrance doors as well as ceilings and walls made of plasterboard, gave the interior an appealing and stylish character. In addition to the fit-out of approx. 120 flats, Lindner also undertook the complete furnishing of the entrance lobbies. Comprehensive screed, parquet and painting work complete the service package.