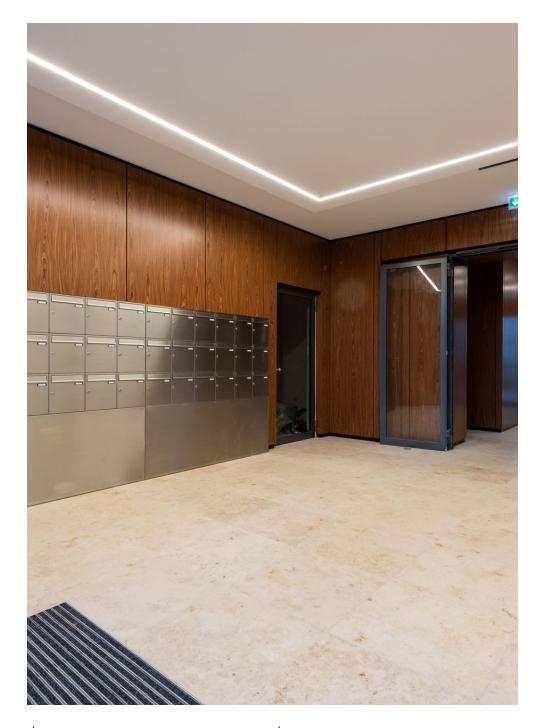

The Lindner Group played a significant role in the development and realisation of the Königsstadt Quartier. The aim was to give every single room in the building complex a unique atmosphere that would meet the high demands of residents and visitors. The installation of various products, including wooden doors, one-and-a-half-leaf residential entrance doors as well as ceilings and walls made of plasterboard, gave the interior an appealing and stylish character. In addition to the fit-out of approx. 120 flats, Lindner also undertook the complete furnishing of the entrance lobbies. Comprehensive screed, parquet and painting work complete the service package.