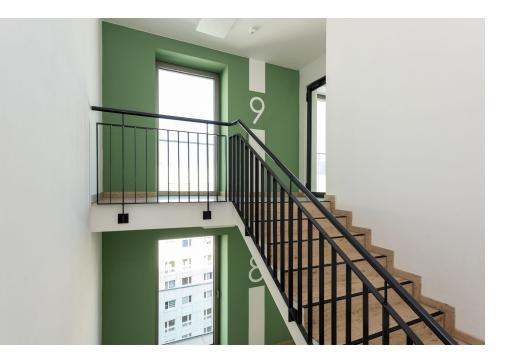

The Lindner Group played a significant role in the development and realisation of the Königsstadt Quartier. The aim was to give every single room in the building complex a unique atmosphere that would meet the high demands of residents and visitors. The installation of various products, including wooden doors, one-and-a-half-leaf residential entrance doors as well as ceilings and walls made of plasterboard, gave the interior an appealing and stylish character. In addition to the fit-out of approx. 120 flats, Lindner also undertook the complete furnishing of the entrance lobbies. Comprehensive screed, parquet and painting work complete the service package.