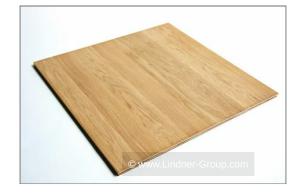

## 3-layer panel parquet

3-layer panel parquet elements for full-surface bonding on conventional screed or dry screed systems. The panel parquet elements with surrounding grooving are installed by means of an external tongue. The designs and the format of the panel parquet elements are based on the raised floors WOODline. With the same look, it is possible to combine conventional screed areas with raised floor

- · Multi-layer parquet from our own production with highest quality
- Combination possibilities with our raised access floors
- · Certified according to FSCTM possible