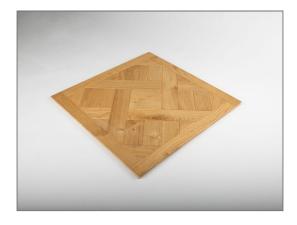

## **Residenz panel**

## Multi-layer panel parquet

The panel parquet "Residenz panel " is manufactured with great handcrafting ability in the own production. We offer different designs and formats. These can also only serve as a template. An individual creation in size, design and type of wood is possible. Formats ranging from approx. 400 mm x 400 mm up to approx. 1,000 mm x 1,000 mm can be produced. The combination with "Landhaus plank " is possible as well. The multi-layered composition can be adjusted to match with the composition height of the "Chalet plank".

Optional, the single elements can be bevelled. The slight bevels give the laying pattern a more distinct look. Thanks to the slight bevels, the filigree laying pattern of a panel parquet fully comes into its own