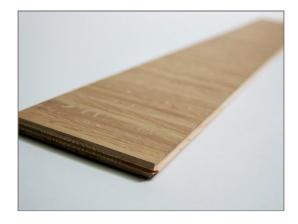

## Parquet 3 plis

3-layer prefabricated parquet plank with tongue and grooving system for full-surface bonding on conventional screed or dry screed systems. The strip design of the board is based on the industrial designs of the raised access floor coverings. With the same look, it is possible to combine conventional screed surfaces with raised floor.

- Multi-layer parquet planks from our own production with highest quality
- Combination possibilities with our raised access floors
- Real wood layer

## **Données techniques**

| Dimensions  |              |
|-------------|--------------|
| Longueur    | 1200 mm      |
| Largeur (B) | 150 - 200 mm |
| Hauteur     | 15 mm        |