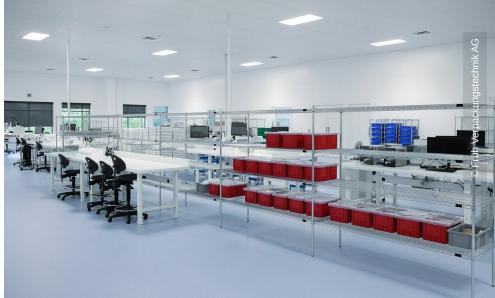

## Projektbeschreibung

Früh Verpackungstechnik, ein führendes Unternehmen in der Entwicklung und Herstellung von Verpackungslösungen für medizinische Geräte, hat in Exton, Pennsylvania einen hochmodernen Produktionsstandort mit ISO 7 und 8-Reinräumen eröffnet. Dieser Standort ermöglicht es, die Forschung und Entwicklung auch in den USA voranzutreiben. Der neue ISO 7-Reinraum sorgt dabei für höchste Produktsicherheit und erfüllt strenge Hygieneanforderungen. Zusätzlich umfasst die neue Infrastruktur ein Wareneingangsprüfgebiet, einen Etikettendruckbereich, einen Endverpackungsbereich sowie ein Lager.