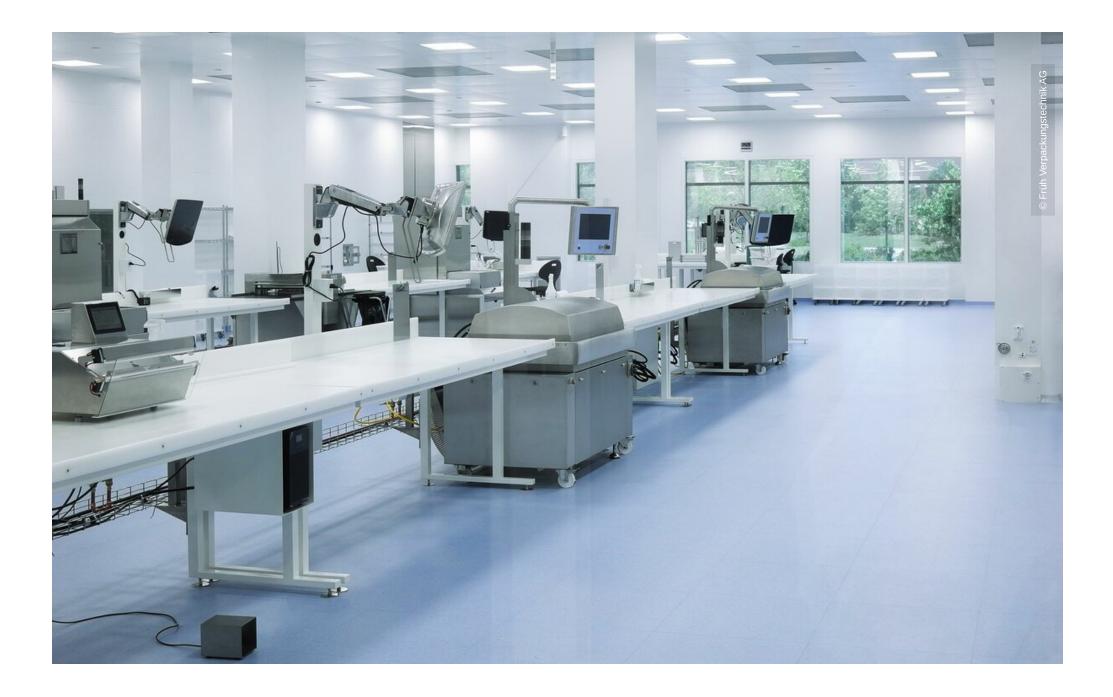

## Projektbeschreibung

Früh Verpackungstechnik, ein führendes Unternehmen in der Entwicklung und Herstellung von Verpackungslösungen für medizinische Geräte, hat in Exton, Pennsylvania einen hochmodernen Produktionsstandort mit ISO 7 und 8-Reinräumen eröffnet. Dieser Standort ermöglicht es, die Forschung und Entwicklung auch in den USA voranzutreiben. Der neue ISO 7-Reinraum sorgt dabei für höchste Produktsicherheit und erfüllt strenge Hygieneanforderungen. Zusätzlich umfasst die neue Infrastruktur ein Wareneingangsprüfgebiet, einen Etikettendruckbereich, einen Endverpackungsbereich sowie ein Lager.

Die Lindner Group spielte eine zentrale Rolle beim Ausbau der Reinräume des neuen Standortes: Sie lieferte und installierte Reinraumdecken sowie spezialisierte Reinraumleuchten, welche für optimale Arbeitsverhältnisse sorgen. Das zweiteilige Verglasungssystem Multiclean CLVT 437 mit umlaufenden Aluminiumrahmen bietet hohe Transparenz und Flexibilität. Zusätzlich installierte Lindner Rückluftschächte, Reinraum-Drehflügeltüren des Typs Swing MPH, Filter Fan Units (FFU) zur Luftzirkulation und –reinigung sowie eine Materialdurchreiche. Die Materiallieferung erfolgte durch die Lindner SE, während die Montage in Zusammenarbeit mit unserem US-amerikanischen Montagepartner durchgeführt wurde.