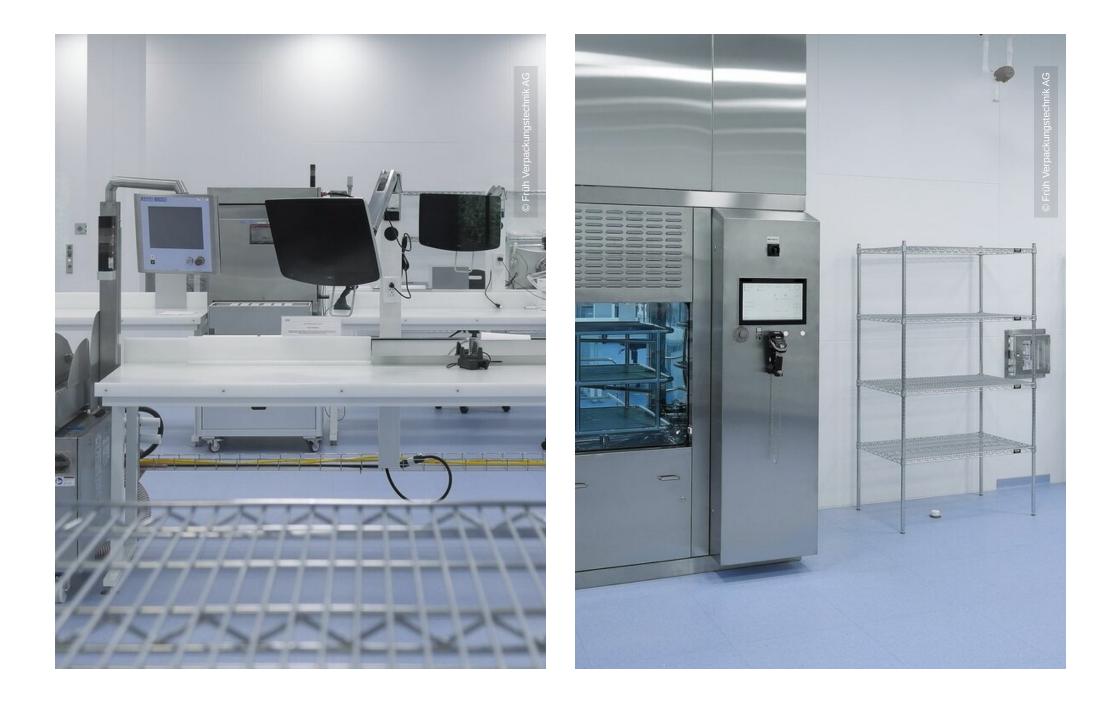

## Projektbeschreibung

Früh Verpackungstechnik, ein führendes Unternehmen in der Entwicklung und Herstellung von Verpackungslösungen für medizinische Geräte, hat in Exton, Pennsylvania einen hochmodernen Produktionsstandort mit ISO 7 und 8-Reinräumen eröffnet. Dieser Standort ermöglicht es, die Forschung und Entwicklung auch in den USA voranzutreiben. Der neue ISO 7-Reinraum sorgt dabei für höchste Produktsicherheit und erfüllt strenge Hygieneanforderungen. Zusätzlich umfasst die neue Infrastruktur ein Wareneingangsprüfgebiet, einen Etikettendruckbereich, einen Endverpackungsbereich sowie ein Lager.

Die Lindner Group spielte eine zentrale Rolle beim Ausbau der Reinräume des neuen Standortes: Sie lieferte und installierte Reinraumdecken sowie spezialisierte Reinraumleuchten, welche für optimale Arbeitsverhältnisse sorgen. Das zweiteilige Verglasungssystem Multiclean CLVT 437 mit umlaufenden Aluminiumrahmen bietet hohe Transparenz und Flexibilität. Zusätzlich installierte Lindner Rückluftschächte, Reinraum-Drehflügeltüren des Typs Swing MPH, Filter Fan Units (FFU) zur Luftzirkulation und –reinigung sowie eine Materialdurchreiche. Die Materiallieferung erfolgte durch die Lindner SE, während die Montage in Zusammenarbeit mit unserem US-amerikanischen Montagepartner durchgeführt wurde.