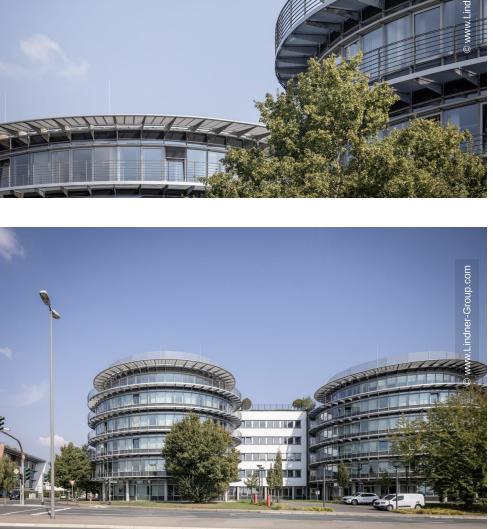

## Projektbeschreibung

Im Rahmen der Modernisierung des Campus der Taunus Sparkasse in Bad Homburg lag ein besonderes Augenmerk auf der Sanierung der Fassaden. Die polygonalen Stahl-Pfosten-Riegel-Fassaden waren aufgrund von Witterungseinflüssen und altersbedingtem Verschleiß in keinem akzeptablen Zustand, weshalb der Fokus auf der Verbesserung der Dichtigkeit und dem Schutz vor eindringender Feuchtigkeit lag. Ziel des Projekts war es, die Außenhülle des Gebäudes in ihrer Effizienz und Optik zu verbessern, ohne dabei das charakteristische Erscheinungsbild zu verändern.