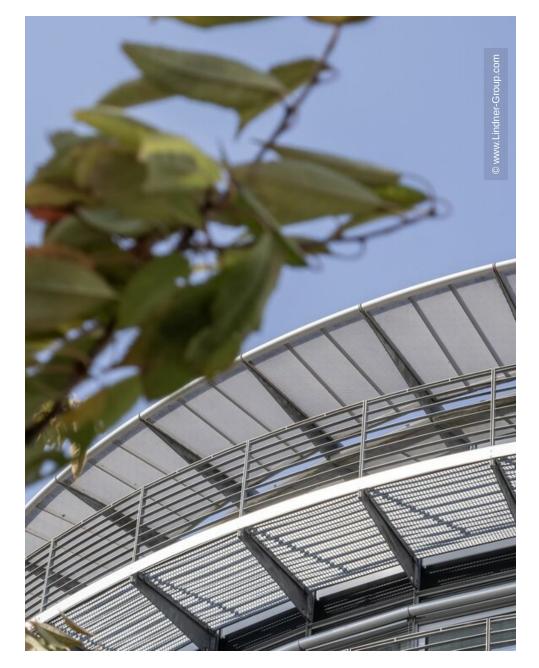

## Projektbeschreibung

Im Rahmen der Modernisierung des Campus der Taunus Sparkasse in Bad Homburg lag ein besonderes Augenmerk auf der Sanierung der Fassaden. Die polygonalen Stahl-Pfosten-Riegel-Fassaden waren aufgrund von Witterungseinflüssen und altersbedingtem Verschleiß in keinem akzeptablen Zustand, weshalb der Fokus auf der Verbesserung der Dichtigkeit und dem Schutz vor eindringender Feuchtigkeit lag. Ziel des Projekts war es, die Außenhülle des Gebäudes in ihrer Effizienz und Optik zu verbessern, ohne dabei das charakteristische Erscheinungsbild zu verändern.

Die Lindner Building Envelope nahm sich der Fassadensanierung mit höchster Präzision und Fachkompetenz an. Zunächst wurden die äußeren Sonnenschutzanlagen demontiert, neu verkabelt und wieder angebracht. Darüber hinaus wurden die horizontalen und vertikalen Pressleisten sowie die Deckschalen demontiert und mit neuen Belüftungs- und Entwässerungsöffnungen versehen. Die Kabeldurchführungen wurden mittels PG-Verschraubung sorgfältig abgedichtet.