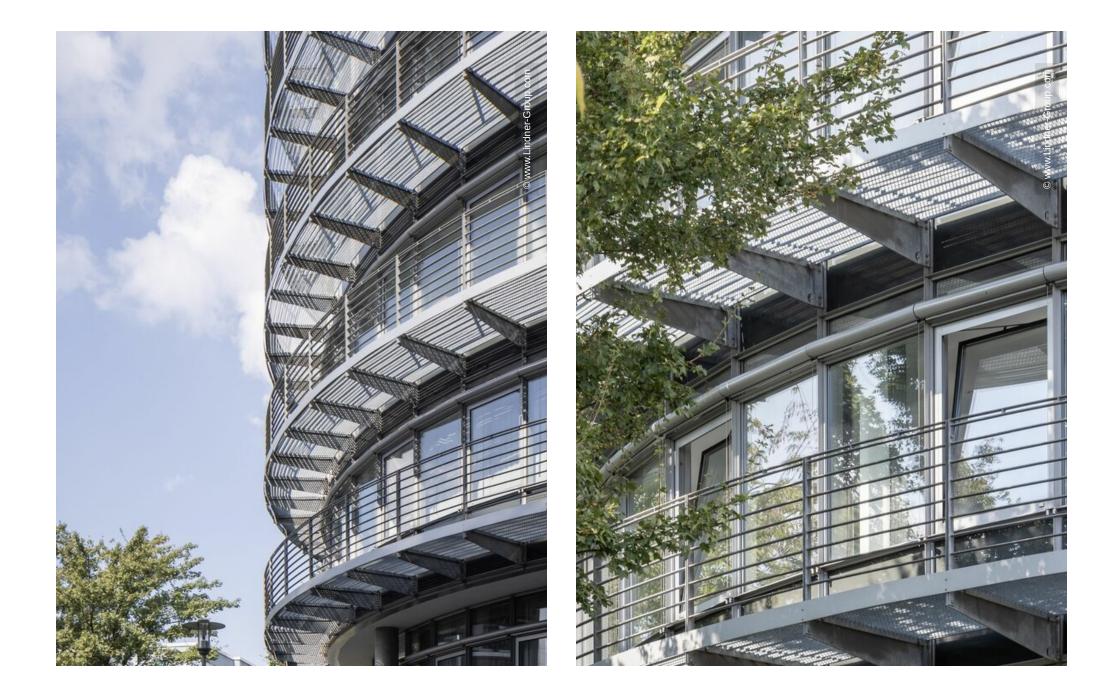

Die Lindner Building Envelope nahm sich der Fassadensanierung mit höchster Präzision und Fachkompetenz an. Zunächst wurden die äußeren Sonnenschutzanlagen demontiert, neu verkabelt und wieder angebracht. Darüber hinaus wurden die horizontalen und vertikalen Pressleisten sowie die Deckschalen demontiert und mit neuen Belüftungs- und Entwässerungsöffnungen versehen. Die Kabeldurchführungen wurden mittels PG-Verschraubung sorgfältig abgedichtet.

Isoliergläser, Einsatzelemente und Glaspaneele wurden gründlich gereinigt, um Ablagerungen zu entfernen und eine optimale Funktion zu gewährleisten. Zur Verbesserung der inneren Glasanlagedichtungen an kritischen Stellen – wie T-Stöße, offene Dehnstöße sowie Schwertdurchdringungen – wurden diese mit einem EPDM-Dichtstoff versiegelt. Den Abschluss bildete die Isolierung der Kreuzpunkte und der Fassadenelemente mit langlebigem Butylband und EPDM-Dichtstoff, um die Fassade zuverlässig vor Witterungseinflüssen zu schützen und ihre Lebensdauer zu verlängern.