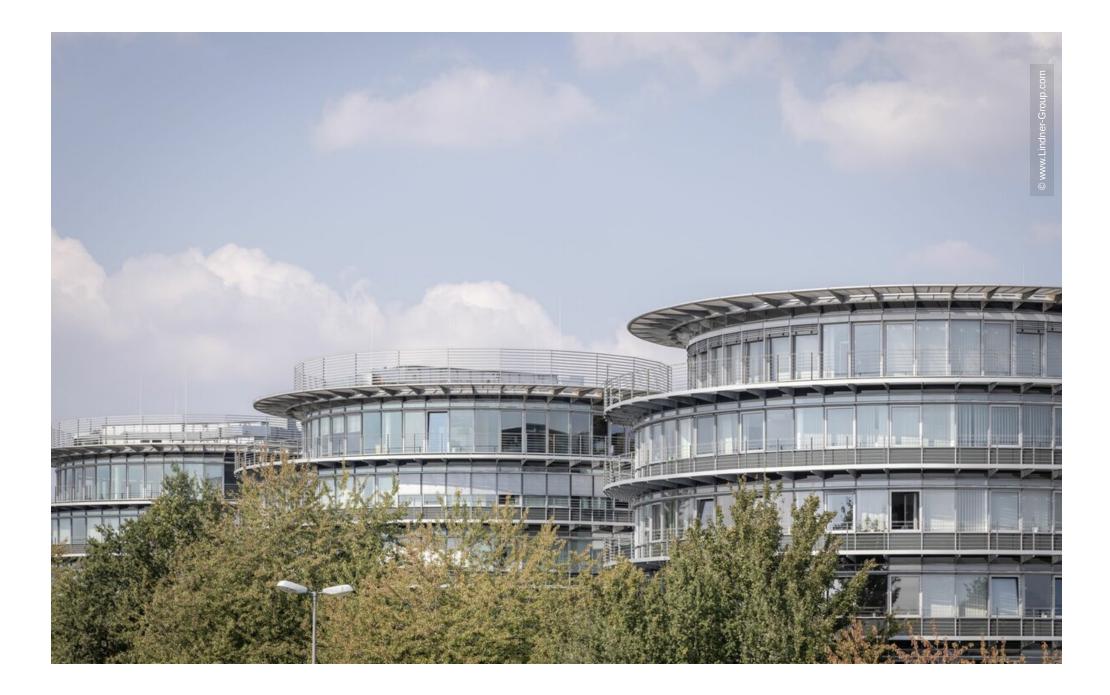

## Projektbeschreibung

Im Rahmen der Modernisierung des Campus der Taunus Sparkasse in Bad Homburg lag ein besonderes Augenmerk auf der Sanierung der Fassaden. Die polygonalen Stahl-Pfosten-Riegel-Fassaden waren aufgrund von Witterungseinflüssen und altersbedingtem Verschleiß in keinem akzeptablen Zustand, weshalb der Fokus auf der Verbesserung der Dichtigkeit und dem Schutz vor eindringender Feuchtigkeit lag. Ziel des Projekts war es, die Außenhülle des Gebäudes in ihrer Effizienz und Optik zu verbessern, ohne dabei das charakteristische Erscheinungsbild zu verändern.

Die Lindner Building Envelope nahm sich der Fassadensanierung mit höchster Präzision und Fachkompetenz an. Zunächst wurden die äußeren Sonnenschutzanlagen demontiert, neu verkabelt und wieder angebracht. Darüber hinaus wurden die horizontalen und vertikalen Pressleisten sowie die Deckschalen demontiert und mit neuen Belüftungs- und Entwässerungsöffnungen versehen. Die Kabeldurchführungen wurden mittels PG-Verschraubung sorgfältig abgedichtet.