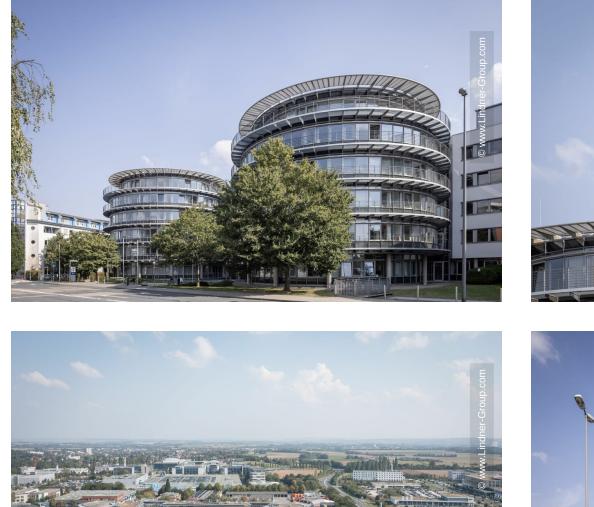

## Projektbeschreibung

Im Rahmen der Modernisierung des Campus der Taunus Sparkasse in Bad Homburg lag ein besonderes Augenmerk auf der Sanierung der Fassaden. Die polygonalen Stahl-Pfosten-Riegel-Fassaden waren aufgrund von Witterungseinflüssen und altersbedingtem Verschleiß in keinem akzeptablen Zustand, weshalb der Fokus auf der Verbesserung der Dichtigkeit und dem Schutz vor eindringender Feuchtigkeit lag. Ziel des Projekts war es, die Außenhülle des Gebäudes in ihrer Effizienz und Optik zu verbessern, ohne dabei das charakteristische Erscheinungsbild zu verändern.