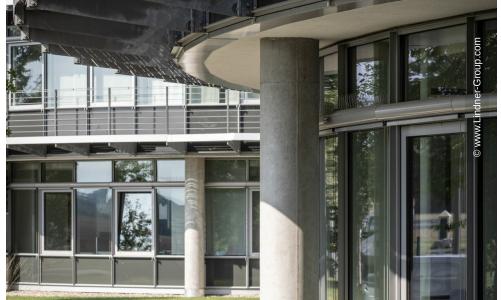

## Projektbeschreibung

Im Rahmen der Modernisierung des Campus der Taunus Sparkasse in Bad Homburg lag ein besonderes Augenmerk auf der Sanierung der Fassaden. Die polygonalen Stahl-Pfosten-Riegel-Fassaden waren aufgrund von Witterungseinflüssen und altersbedingtem Verschleiß in keinem akzeptablen Zustand, weshalb der Fokus auf der Verbesserung der Dichtigkeit und dem Schutz vor eindringender Feuchtigkeit lag. Ziel des Projekts war es, die Außenhülle des Gebäudes in ihrer Effizienz und Optik zu verbessern, ohne dabei das charakteristische Erscheinungsbild zu verändern.

Die Lindner Building Envelope nahm sich der Fassadensanierung mit höchster Präzision und Fachkompetenz an. Zunächst wurden die äußeren Sonnenschutzanlagen demontiert, neu verkabelt und wieder angebracht. Darüber hinaus wurden die horizontalen und vertikalen Pressleisten sowie die Deckschalen demontiert und mit neuen Belüftungs- und Entwässerungsöffnungen versehen. Die Kabeldurchführungen wurden mittels PG-Verschraubung sorgfältig abgedichtet.