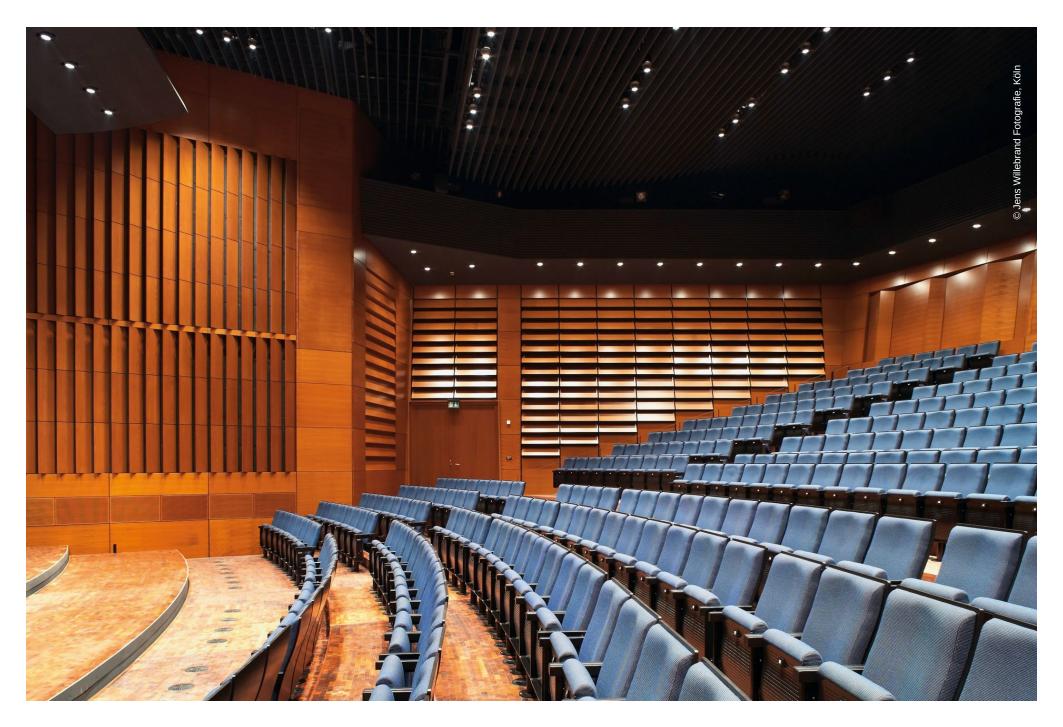

## **Project Description**

Lindner fitted flexible wooden wall claddings and ceiling panels to this theater, which are acoustically effective.

## **Completed Works**

• Dry lining

Plasterboard partition systems

Ceilings

Baffle Ceilings