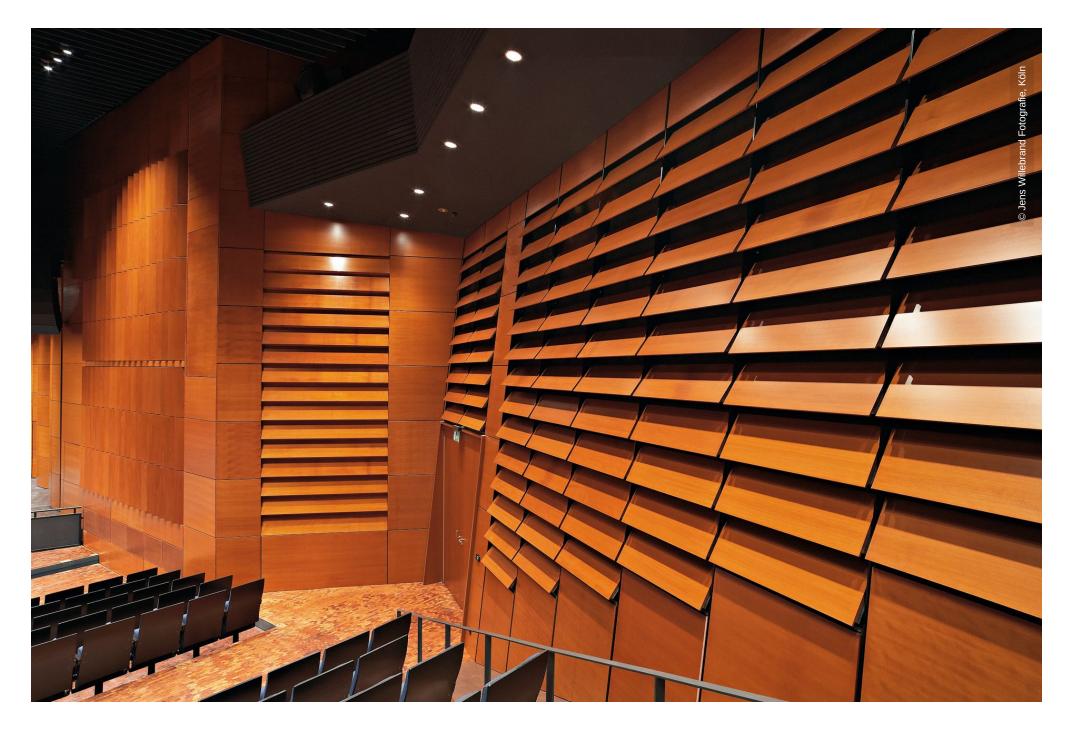

## **Project Description**

Lindner fitted flexible wooden wall claddings and ceiling panels to this theater, which are acoustically effective.

## **Completed Works**

• Dry lining

Plasterboard partition systems

Ceilings

Baffle Ceilings