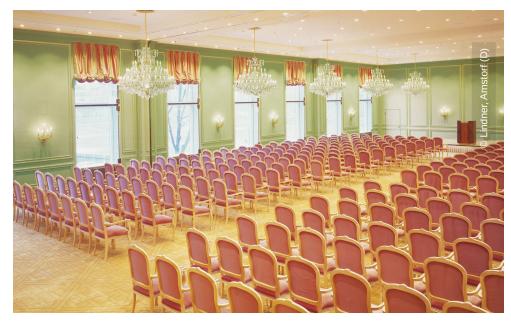

## **Project Description**

As general contractor Lindner was responsible for the interior works of the Adlon Palais. The works included dry lining, natural stone- and painting works, the production and installation of chilled ceilings, parquet-, carpet- and carpenter works and the production of the furniture.

## **Completed Works**

General contractor

**Furniture** 

• Floors

Coverings