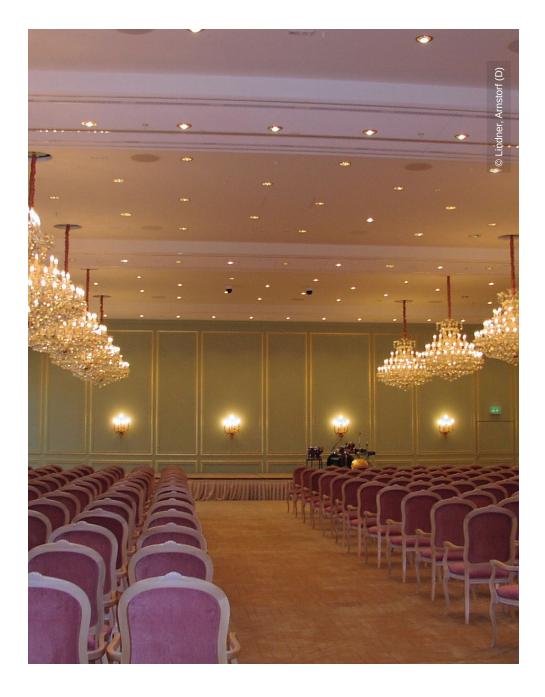

## **Project Description**

As general contractor Lindner was responsible for the interior works of the Adlon Palais. The works included dry lining, natural stone- and painting works, the production and installation of chilled ceilings, parquet-, carpet- and carpenter works and the production of the furniture.

## **Completed Works**

General contractor

**Furniture** 

• Floors

Coverings