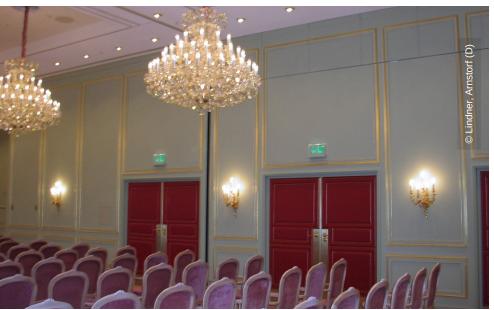

## **Project Description**

As general contractor Lindner was responsible for the interior works of the Adlon Palais. The works included dry lining, natural stone- and painting works, the production and installation of chilled ceilings, parquet-, carpet- and carpenter works and the production of the furniture.

## **Completed Works**

General contractor

**Furniture** 

• Floors

Coverings