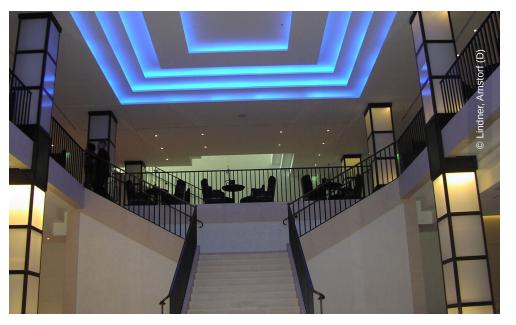

## **Project Description**

As general contractor Lindner was responsible for the interior works of the Adlon Palais. The works included dry lining, natural stone- and painting works, the production and installation of chilled ceilings, parquet-, carpet- and carpenter works and the production of the furniture.

## **Completed Works**

General contractor

**Furniture** 

• Floors

Coverings