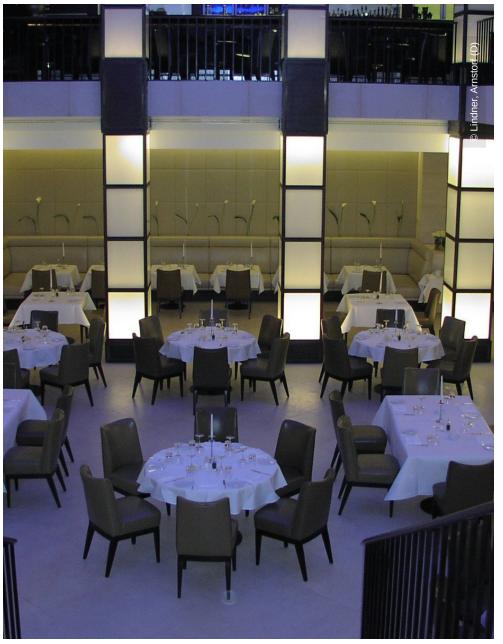

## **Project Description**

As general contractor Lindner was responsible for the interior works of the Adlon Palais. The works included dry lining, natural stone- and painting works, the production and installation of chilled ceilings, parquet-, carpet- and carpenter works and the production of the furniture.

## **Completed Works**

General contractor

**Furniture** 

• Floors

Coverings