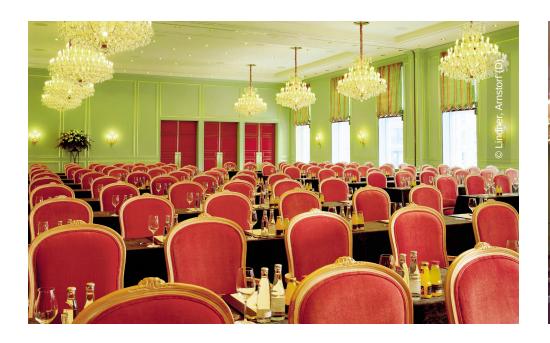

## **Project Description**

As general contractor Lindner was responsible for the interior works of the Adlon Palais. The works included dry lining, natural stone- and painting works, the production and installation of chilled ceilings, parquet-, carpet- and carpenter works and the production of the furniture.

## **Completed Works**

General contractor

**Furniture** 

• Floors

Coverings