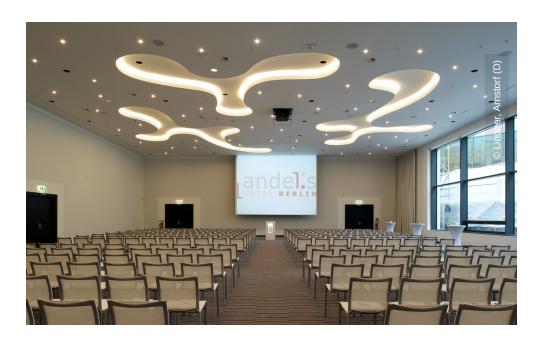

## **Project Description**

Lindner fitted 6.600 square meters of chilled plasterboard ceilings to this project.