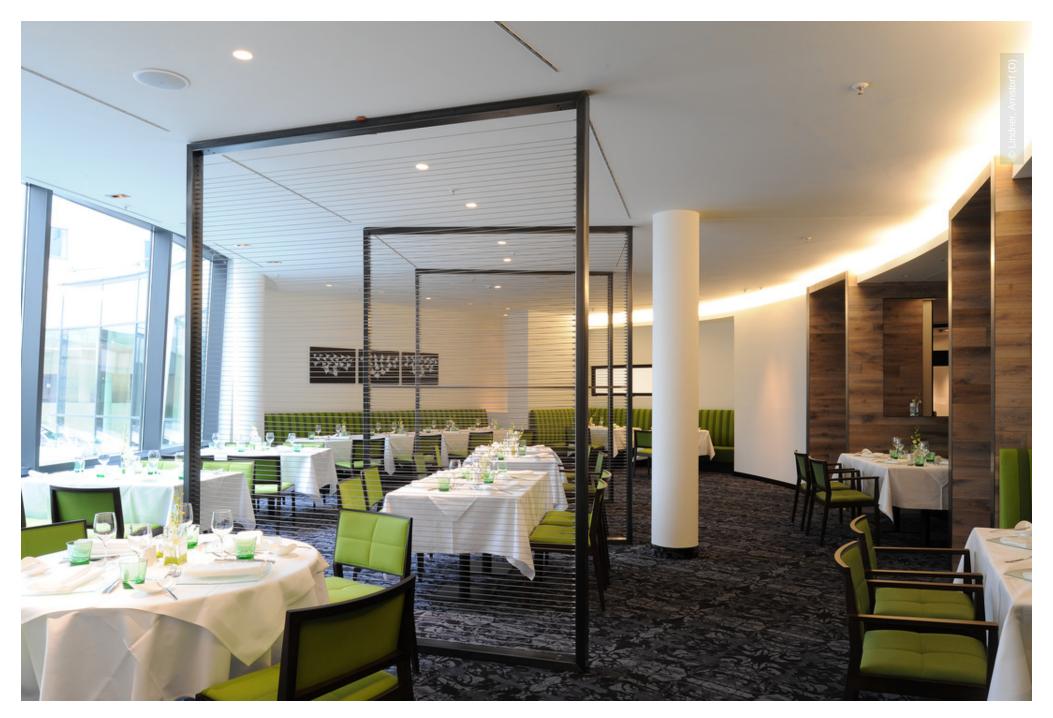

## **Project Description**

Lindner fitted 6.600 square meters of chilled plasterboard ceilings to this project.

## **Completed Works**

• Ceilings

Heated and Chilled Plasterboard Ceilings

Floors

Calcium sulphate panels FLOOR and more®