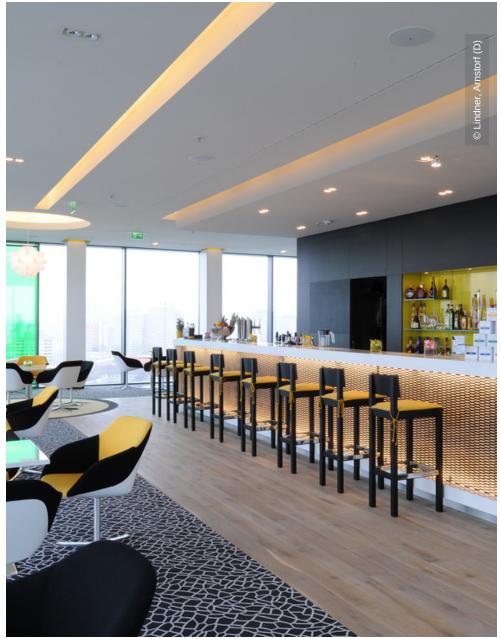

## **Project Description**

Lindner fitted 6.600 square meters of chilled plasterboard ceilings to this project.