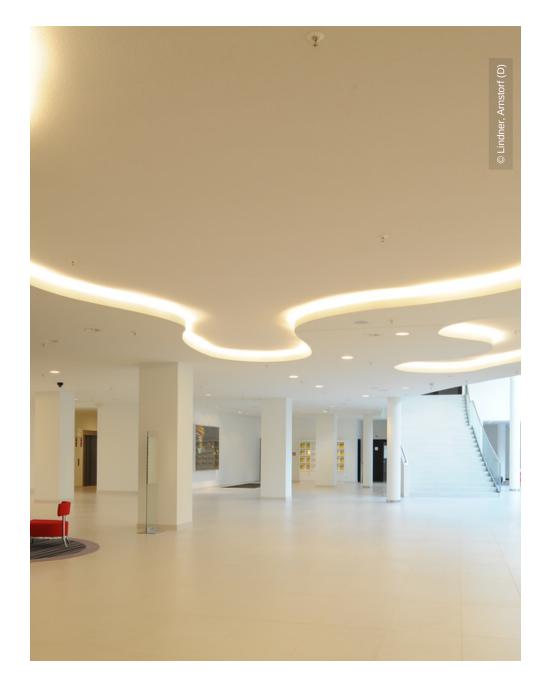

## **Project Description**

Lindner fitted 6.600 square meters of chilled plasterboard ceilings to this project.