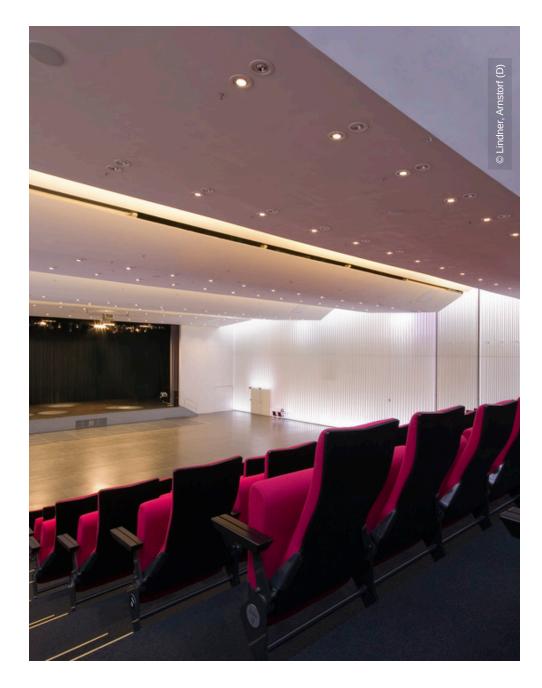

## **Project Description**

Lindner fitted 1.400 square meters of expanded metal ceilings, 1.200 square meters of plasterboard ceilings and 800 square meters of plasterboard facing formwork to this project.