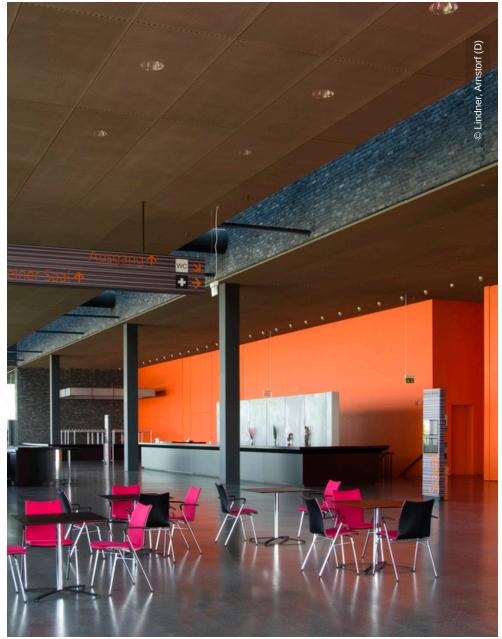

## **Project Description**

Lindner fitted 1.400 square meters of expanded metal ceilings, 1.200 square meters of plasterboard ceilings and 800 square meters of plasterboard facing formwork to this project.