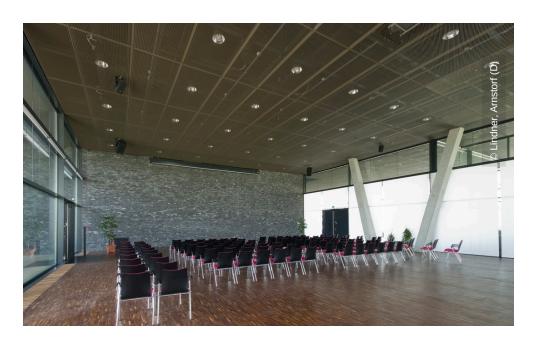

## **Project Description**

Lindner fitted 1.400 square meters of expanded metal ceilings, 1.200 square meters of plasterboard ceilings and 800 square meters of plasterboard facing formwork to this project.