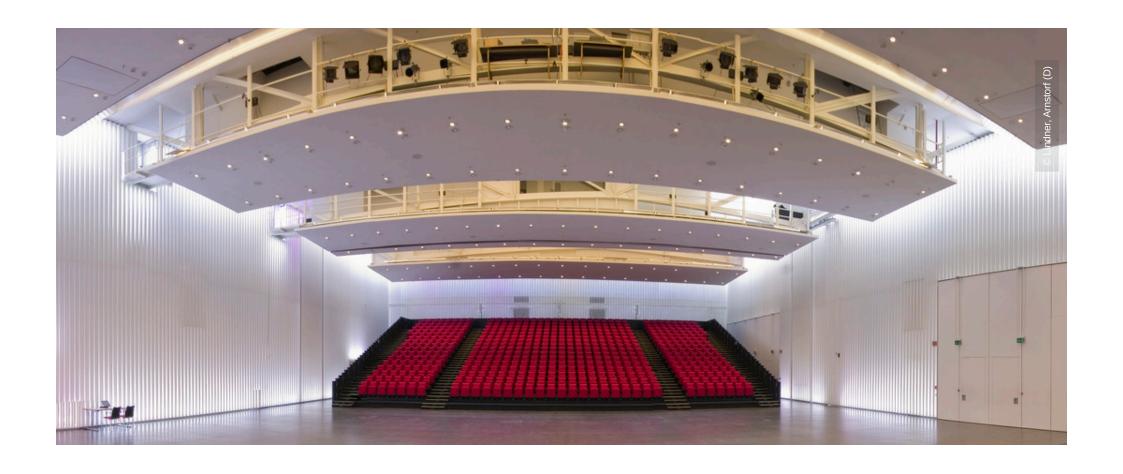

## **Project Description**

Lindner fitted 1.400 square meters of expanded metal ceilings, 1.200 square meters of plasterboard ceilings and 800 square meters of plasterboard facing formwork to this project.