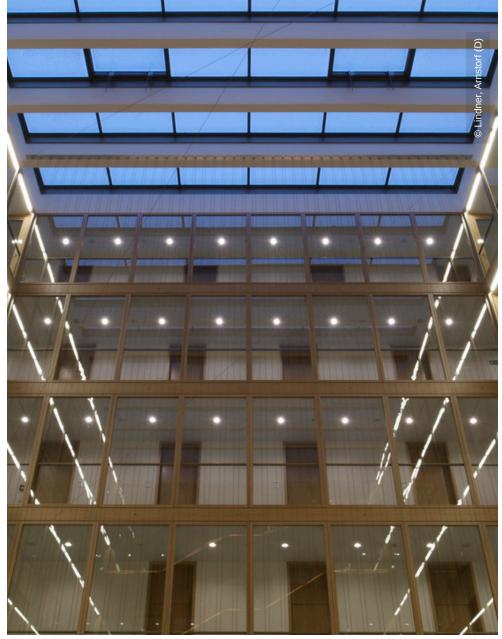

## **Project Description**

The Justice Centre Darmstadt was built by order of the state of Hessen. Lindner manufactured and built in the interior facade at the inner courtyard as wooden stick system. A room-high glazing with 3.2 metres of height was fitted as well as solid wood frame intruder protection doors WK2 and WK3.