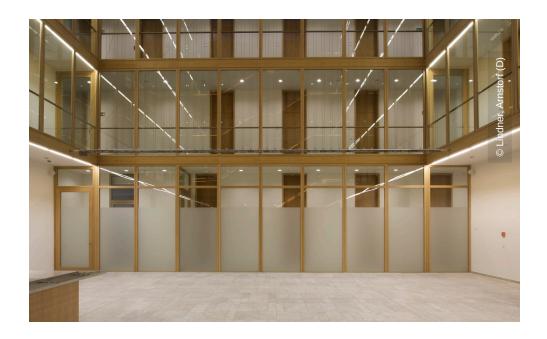

## **Project Description**

The Justice Centre Darmstadt was built by order of the state of Hessen. Lindner manufactured and built in the interior facade at the inner courtyard as wooden stick system. A room-high glazing with 3.2 metres of height was fitted as well as solid wood frame intruder protection doors WK2 and WK3.