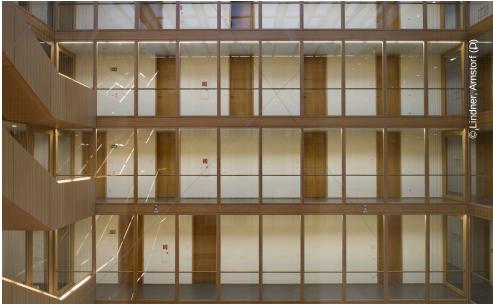

## **Project Description**

The Justice Centre Darmstadt was built by order of the state of Hessen. Lindner manufactured and built in the interior facade at the inner courtyard as wooden stick system. A room-high glazing with 3.2 metres of height was fitted as well as solid wood frame intruder protection doors WK2 and WK3.