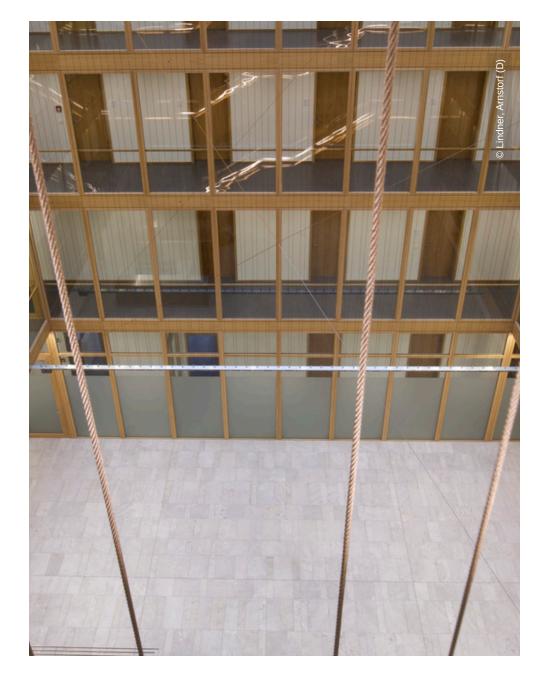

## **Project Description**

The Justice Centre Darmstadt was built by order of the state of Hessen. Lindner manufactured and built in the interior facade at the inner courtyard as wooden stick system. A room-high glazing with 3.2 metres of height was fitted as well as solid wood frame intruder protection doors WK2 and WK3.