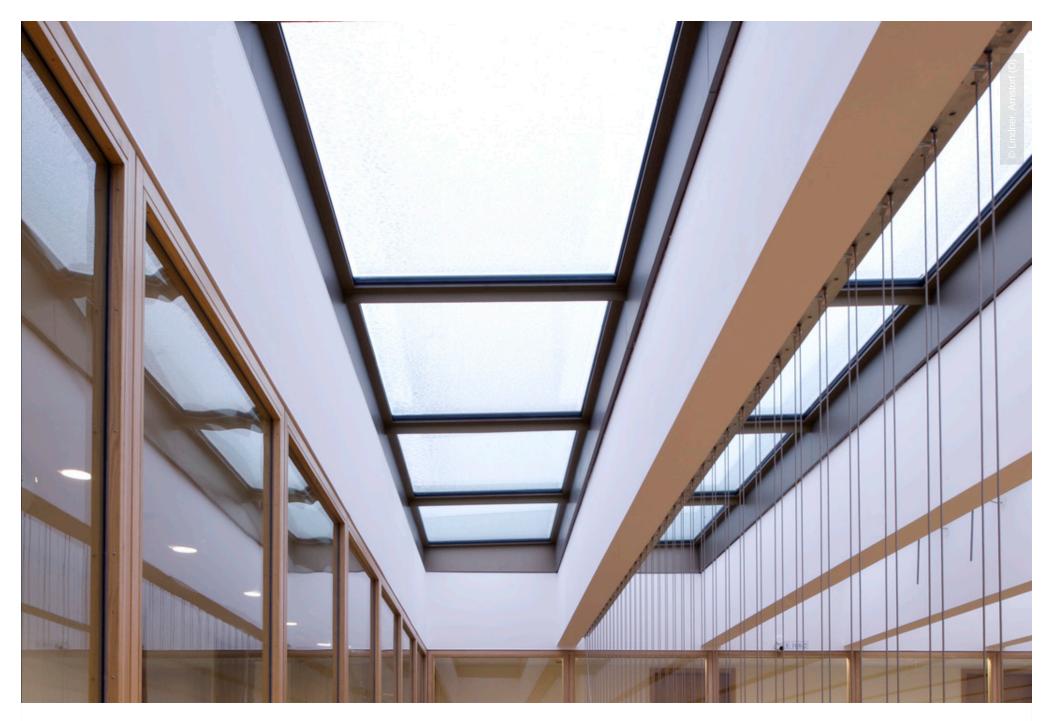

## **Project Description**

The Justice Centre Darmstadt was built by order of the state of Hessen. Lindner manufactured and built in the interior facade at the inner courtyard as wooden stick system. A room-high glazing with 3.2 metres of height was fitted as well as solid wood frame intruder protection doors WK2 and WK3.