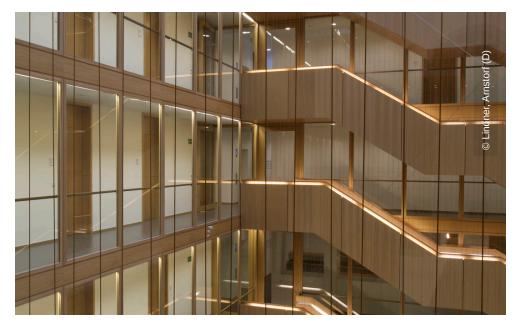

## **Project Description**

The Justice Centre Darmstadt was built by order of the state of Hessen. Lindner manufactured and built in the interior facade at the inner courtyard as wooden stick system. A room-high glazing with 3.2 metres of height was fitted as well as solid wood frame intruder protection doors WK2 and WK3.