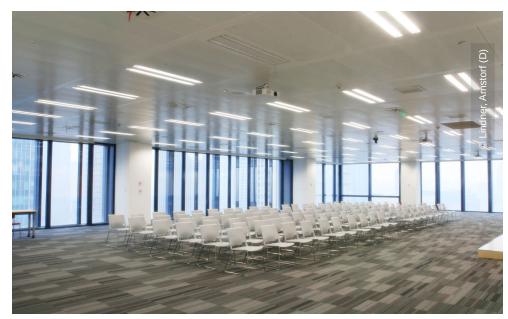

## **Project Description**

The 21storey office building is located in the urban district of Pudong. Lindner fitted a heating and cooling system, which creates a comfortable interior climate for the 2.500 employees, working each day in this building. Remarkable energy savings can be achieved with this system.

## **Completed Works**

Ceilings

Heated and Chilled Post Cap Ceilings