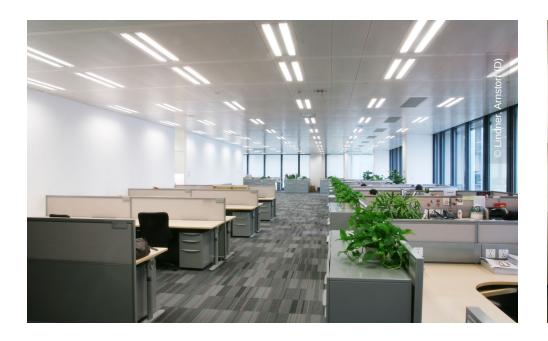

## **Project Description**

The 21storey office building is located in the urban district of Pudong. Lindner fitted a heating and cooling system, which creates a comfortable interior climate for the 2.500 employees, working each day in this building. Remarkable energy savings can be achieved with this system.

## **Completed Works**

Ceilings

Heated and Chilled Post Cap Ceilings