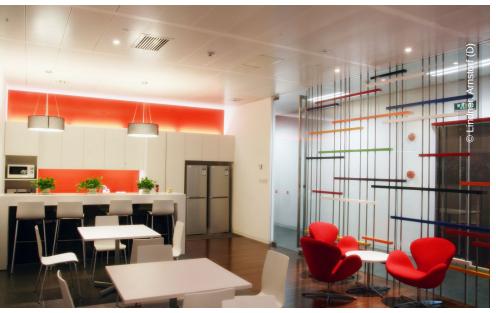

## **Project Description**

The 21storey office building is located in the urban district of Pudong. Lindner fitted a heating and cooling system, which creates a comfortable interior climate for the 2.500 employees, working each day in this building. Remarkable energy savings can be achieved with this system.