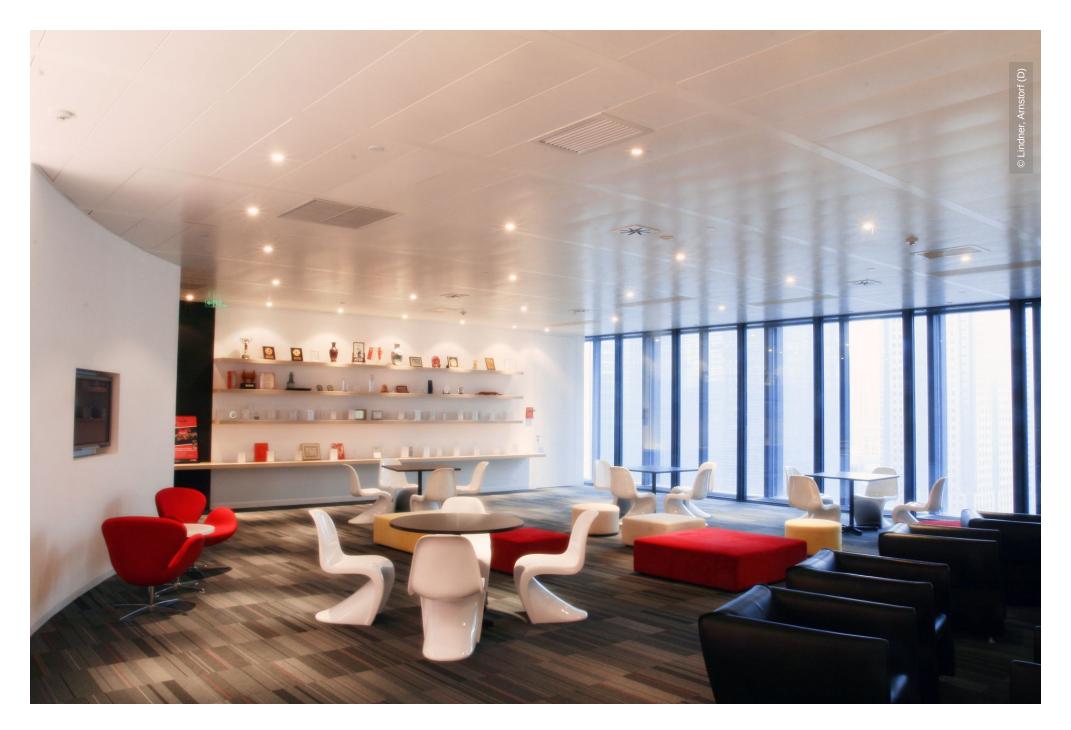

## **Project Description**

The 21storey office building is located in the urban district of Pudong. Lindner fitted a heating and cooling system, which creates a comfortable interior climate for the 2.500 employees, working each day in this building. Remarkable energy savings can be achieved with this system.

## **Completed Works**

Ceilings

Heated and Chilled Post Cap Ceilings