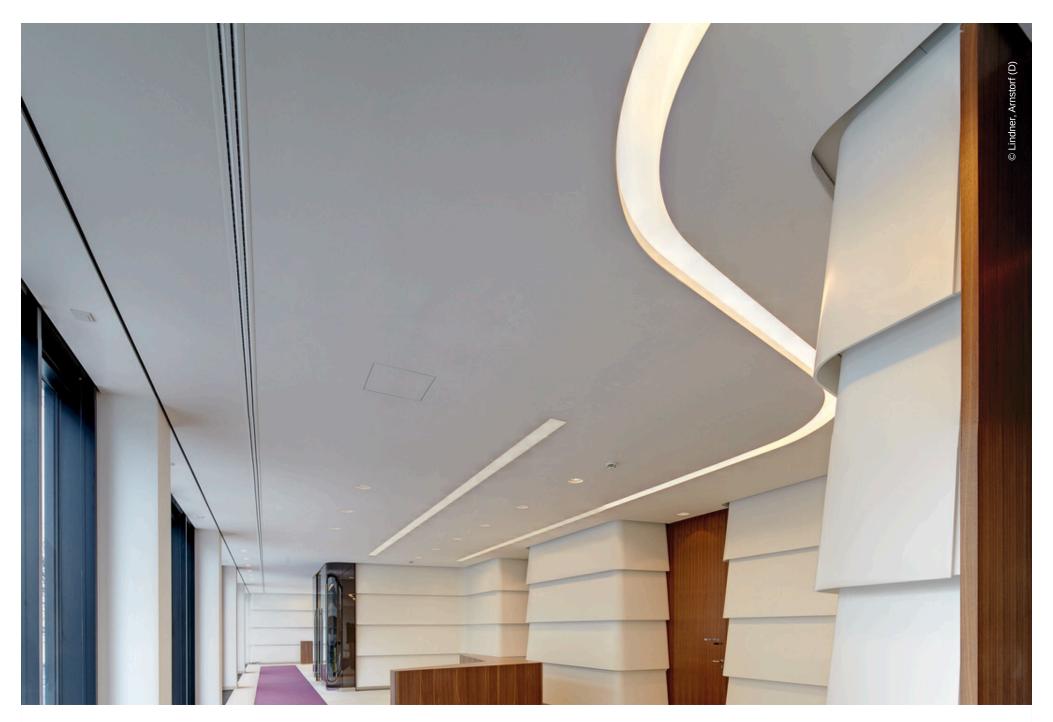

## **Project Description**

A new complex of office buildings is in construction at Arnulfpark in Munich. The ICADE Funky office building received a pre-certificate by the German Sustainable Building Council (DGNB) in October 2009 and subsequently the DGNB Certificate in Gold. Lindner carried out longitudinal sound reduced heated and chilled ceilings, raised and hollow floor systems, quality corian wall cladding, customised doors as well as dry lining work.

## **Completed Works**

• Ceilings

Heated and Chilled Post Cap Ceilings

• Floors

Nasshohlboden CAVOPEX