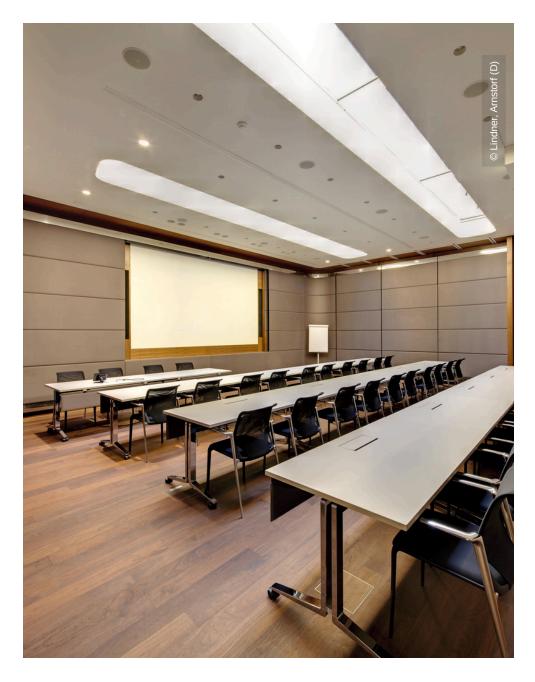

## **Project Description**

A new complex of office buildings is in construction at Arnulfpark in Munich. The ICADE Funky office building received a pre-certificate by the German Sustainable Building Council (DGNB) in October 2009 and subsequently the DGNB Certificate in Gold. Lindner carried out longitudinal sound reduced heated and chilled ceilings, raised and hollow floor systems, quality corian wall cladding, customised doors as well as dry lining work.