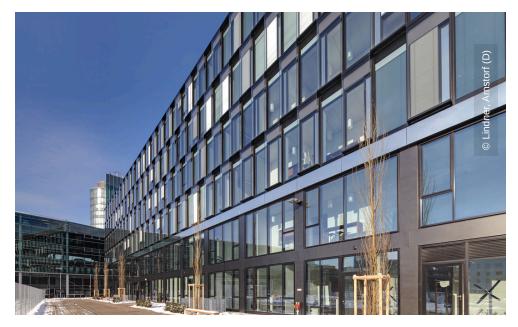

## **Project Description**

A new complex of office buildings is in construction at Arnulfpark in Munich. The ICADE Funky office building received a pre-certificate by the German Sustainable Building Council (DGNB) in October 2009 and subsequently the DGNB Certificate in Gold. Lindner carried out longitudinal sound reduced heated and chilled ceilings, raised and hollow floor systems, quality corian wall cladding, customised doors as well as dry lining work.