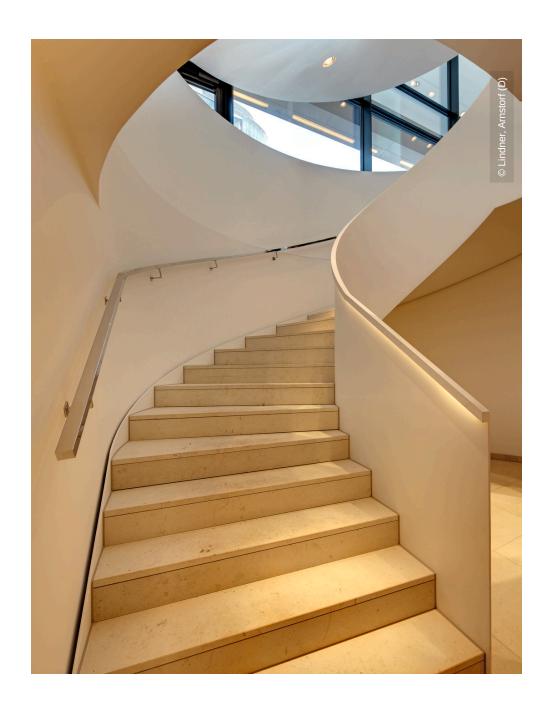

## **Project Description**

A new complex of office buildings is in construction at Arnulfpark in Munich. The ICADE Funky office building received a pre-certificate by the German Sustainable Building Council (DGNB) in October 2009 and subsequently the DGNB Certificate in Gold. Lindner carried out longitudinal sound reduced heated and chilled ceilings, raised and hollow floor systems, quality corian wall cladding, customised doors as well as dry lining work.