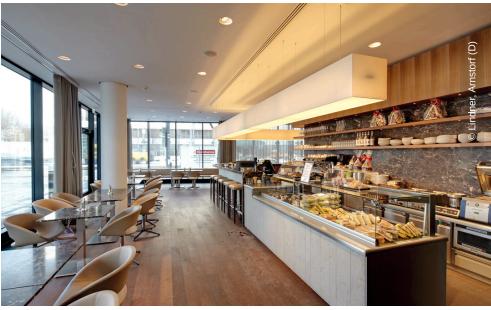

## **Project Description**

A new complex of office buildings is in construction at Arnulfpark in Munich. The ICADE Funky office building received a pre-certificate by the German Sustainable Building Council (DGNB) in October 2009 and subsequently the DGNB Certificate in Gold. Lindner carried out longitudinal sound reduced heated and chilled ceilings, raised and hollow floor systems, quality corian wall cladding, customised doors as well as dry lining work.

## **Completed Works**

• Ceilings

Heated and Chilled Post Cap Ceilings

• Floors

Nasshohlboden CAVOPEX