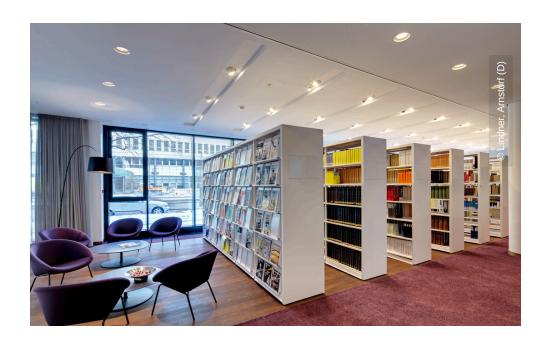

## **Project Description**

A new complex of office buildings is in construction at Arnulfpark in Munich. The ICADE Funky office building received a pre-certificate by the German Sustainable Building Council (DGNB) in October 2009 and subsequently the DGNB Certificate in Gold. Lindner carried out longitudinal sound reduced heated and chilled ceilings, raised and hollow floor systems, quality corian wall cladding, customised doors as well as dry lining work.

## **Completed Works**

• Ceilings

Heated and Chilled Post Cap Ceilings

• Floors

Nasshohlboden CAVOPEX