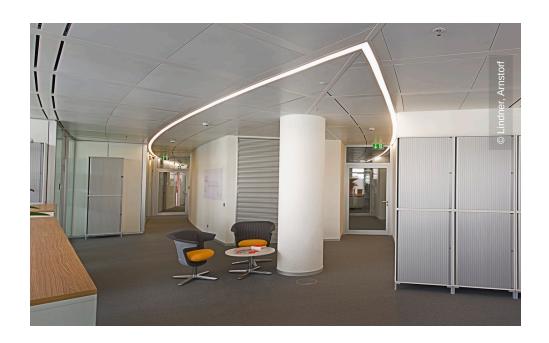

## **Project Description**

The E.ON Ruhrgas AG is currently building the new administration building on the ground of the former Gruga stadium in Essen. The complex includes two 63-meter high office buildings on 15 floors and two low-rise buildings with 5 floors. Lindner heating and chilled ceilings provide a comfortable indoor climate throughout the building. Lindner also delivered and fitted floor-, partitions-, dry lining-, lights-, lighting- and door systems.

## **Completed Works**

Ceilings

Metal Ceilings Heated and Chilled Post Cap Ceilings

Luminaires