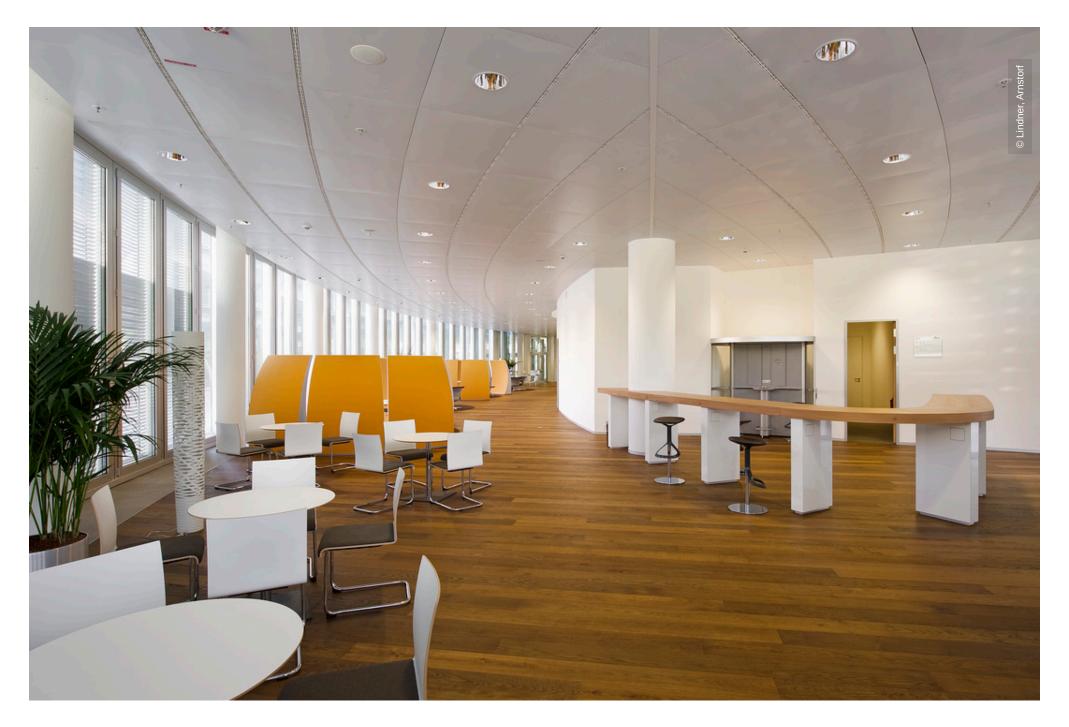

## **Project Description**

The E.ON Ruhrgas AG is currently building the new administration building on the ground of the former Gruga stadium in Essen. The complex includes two 63-meter high office buildings on 15 floors and two low-rise buildings with 5 floors. Lindner heating and chilled ceilings provide a comfortable indoor climate throughout the building. Lindner also delivered and fitted floor-, partitions-, dry lining-, lights-, lighting- and door systems.

## **Completed Works**

Ceilings

Metal Ceilings Heated and Chilled Post Cap Ceilings

Luminaires