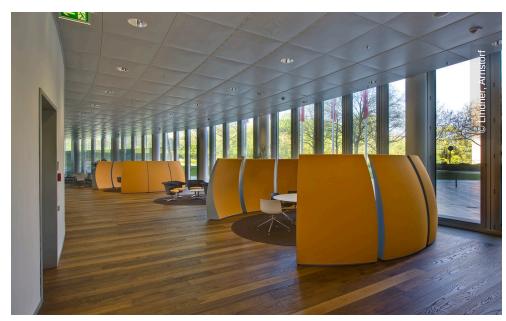

## **Project Description**

The E.ON Ruhrgas AG is currently building the new administration building on the ground of the former Gruga stadium in Essen. The complex includes two 63-meter high office buildings on 15 floors and two low-rise buildings with 5 floors. Lindner heating and chilled ceilings provide a comfortable indoor climate throughout the building. Lindner also delivered and fitted floor-, partitions-, dry lining-, lights-, lighting- and door systems.