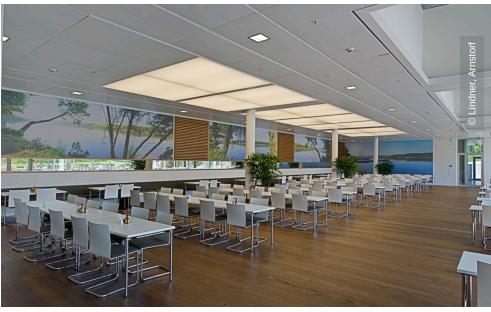

## **Project Description**

The E.ON Ruhrgas AG is currently building the new administration building on the ground of the former Gruga stadium in Essen. The complex includes two 63-meter high office buildings on 15 floors and two low-rise buildings with 5 floors. Lindner heating and chilled ceilings provide a comfortable indoor climate throughout the building. Lindner also delivered and fitted floor-, partitions-, dry lining-, lights-, lighting- and door systems.

## **Completed Works**

Ceilings

Metal Ceilings Heated and Chilled Post Cap Ceilings

Luminaires