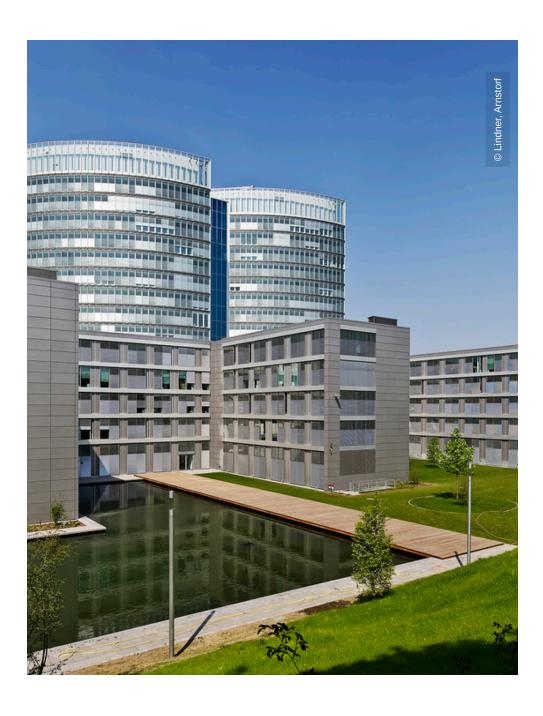

## **Project Description**

The E.ON Ruhrgas AG is currently building the new administration building on the ground of the former Gruga stadium in Essen. The complex includes two 63-meter high office buildings on 15 floors and two low-rise buildings with 5 floors. Lindner heating and chilled ceilings provide a comfortable indoor climate throughout the building. Lindner also delivered and fitted floor-, partitions-, dry lining-, lights-, lighting- and door systems.