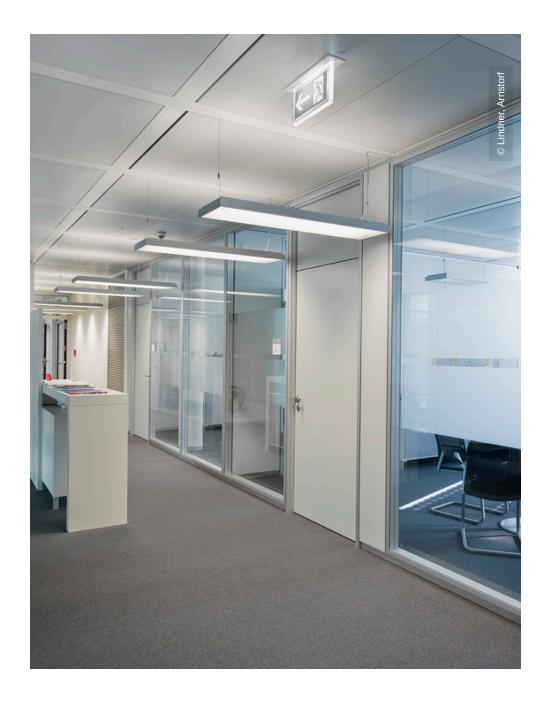

## **Project Description**

The E.ON Ruhrgas AG is currently building the new administration building on the ground of the former Gruga stadium in Essen. The complex includes two 63-meter high office buildings on 15 floors and two low-rise buildings with 5 floors. Lindner heating and chilled ceilings provide a comfortable indoor climate throughout the building. Lindner also delivered and fitted floor-, partitions-, dry lining-, lights-, lighting- and door systems.

## **Completed Works**

Ceilings

Metal Ceilings Heated and Chilled Post Cap Ceilings

Luminaires