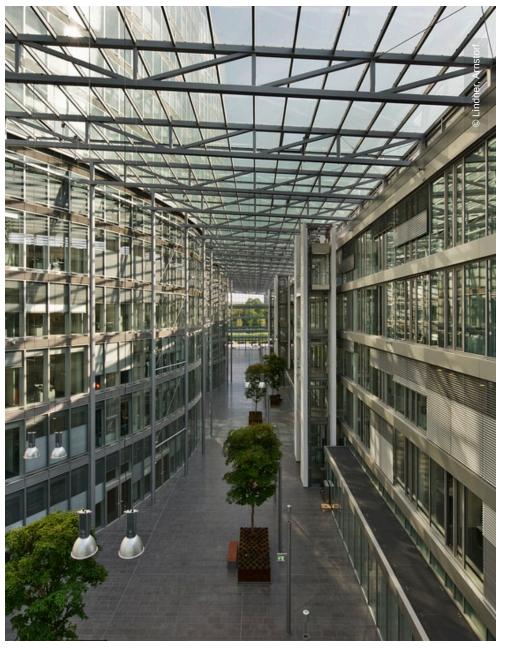

## **Project Description**

The E.ON Ruhrgas AG is currently building the new administration building on the ground of the former Gruga stadium in Essen. The complex includes two 63-meter high office buildings on 15 floors and two low-rise buildings with 5 floors. Lindner heating and chilled ceilings provide a comfortable indoor climate throughout the building. Lindner also delivered and fitted floor-, partitions-, dry lining-, lights-, lighting- and door systems.