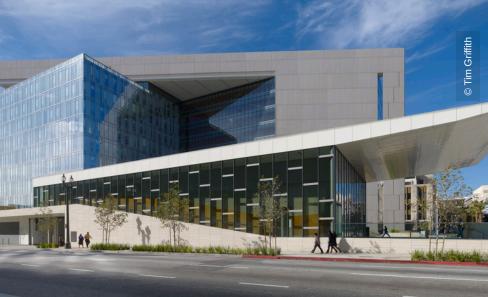

### **Project Description**

Lindner USA, Inc. provided metal ceilings for the new LAPD headquarters building and civic auditorium. Our high sustainable content helped the project reach Gold LEED Certification, setting a new perspective in civic sustainable design.