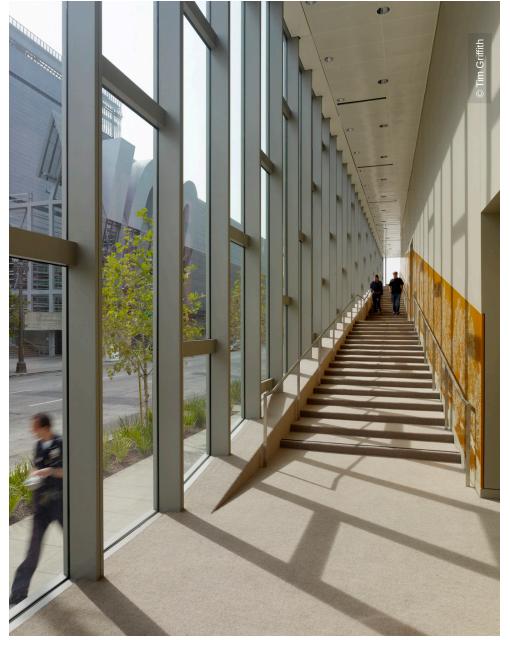

### **Project Description**

Lindner USA, Inc. provided metal ceilings for the new LAPD headquarters building and civic auditorium. Our high sustainable content helped the project reach Gold LEED Certification, setting a new perspective in civic sustainable design.

#### **Completed Works**

• Ceilings

Metal Ceilings