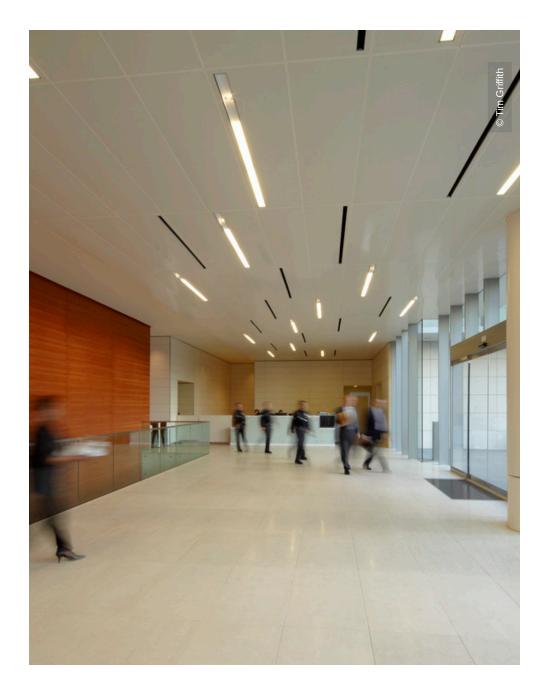

### **Project Description**

Lindner USA, Inc. provided metal ceilings for the new LAPD headquarters building and civic auditorium. Our high sustainable content helped the project reach Gold LEED Certification, setting a new perspective in civic sustainable design.

#### **Completed Works**

• Ceilings

Metal Ceilings