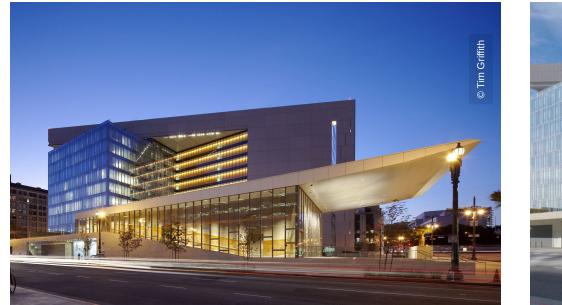

### **Project Description**

Lindner USA, Inc. provided metal ceilings for the new LAPD headquarters building and civic auditorium. Our high sustainable content helped the project reach Gold LEED Certification, setting a new perspective in civic sustainable design.