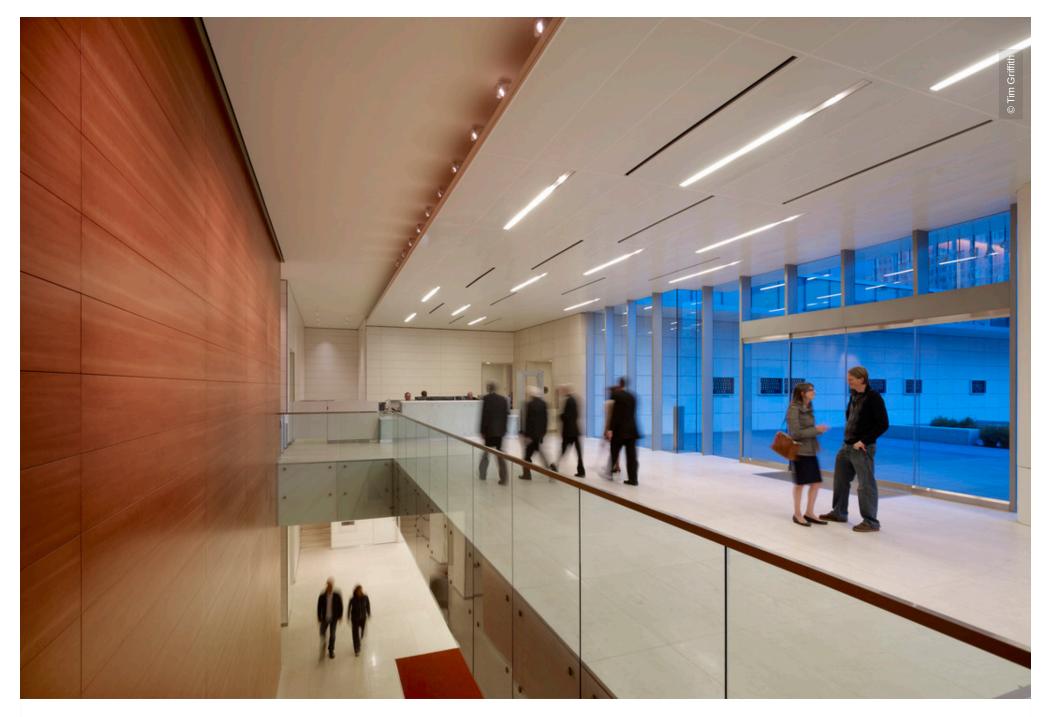

### **Project Description**

Lindner USA, Inc. provided metal ceilings for the new LAPD headquarters building and civic auditorium. Our high sustainable content helped the project reach Gold LEED Certification, setting a new perspective in civic sustainable design.

#### **Completed Works**

• Ceilings

Metal Ceilings