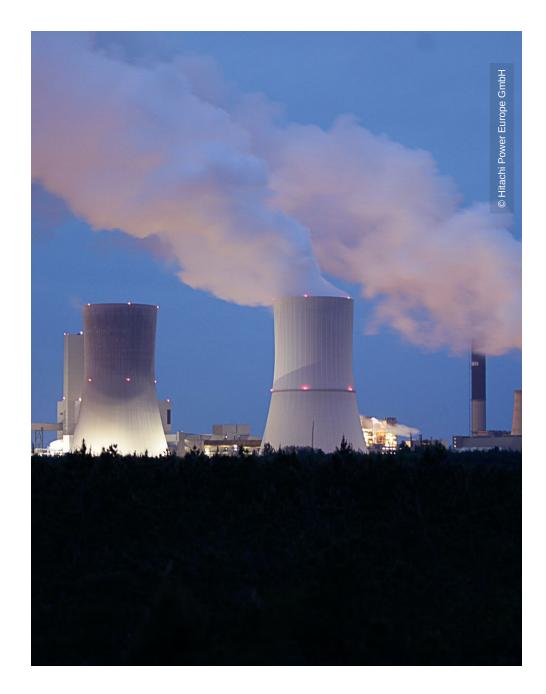

## **Project Description**

The coal-burning power plant in Boxberg is currently enlarged by building another power plant "R" with an engine performance of 675 MW. Lindner accomplished delivery, preparation and assembling of the insulation on MD-and ND-pipelines.