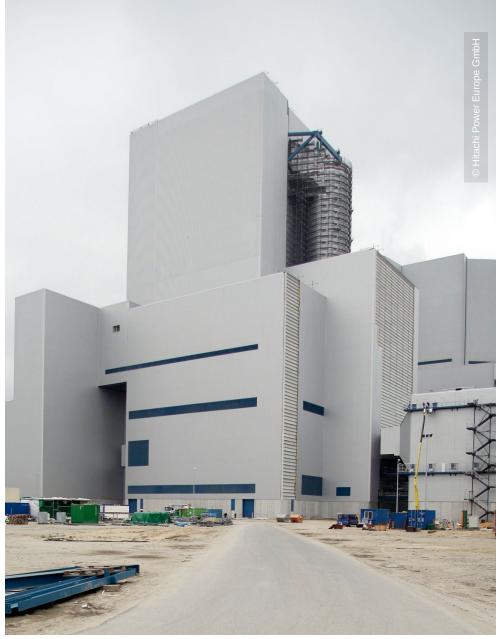

## **Project Description**

The coal-burning power plant in Boxberg is currently enlarged by building another power plant "R" with an engine performance of 675 MW. Lindner accomplished delivery, preparation and assembling of the insulation on MD-and ND-pipelines.