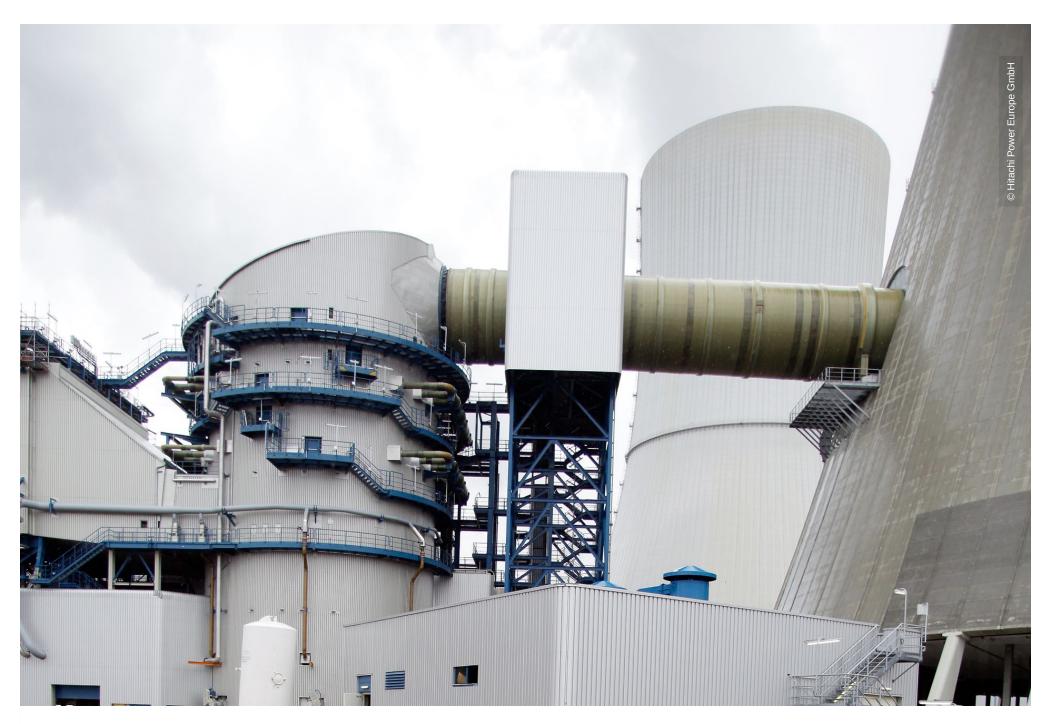

## **Project Description**

The coal-burning power plant in Boxberg is currently enlarged by building another power plant "R" with an engine performance of 675 MW. Lindner accomplished delivery, preparation and assembling of the insulation on MD-and ND-pipelines.