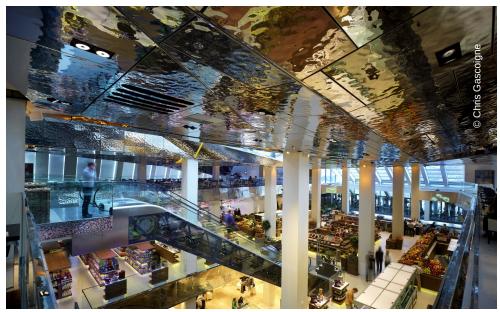

## **Project Description**

Tsvetnoy Central Market is a 7-storey shopping mall located in the centre of Moscow.

The mirrored ceiling consists of 2600 panels in 1600 different shapes and is based on LMD-E 213. The unique 3D-design (TOUCHdesign) of its highlypolished stainless steel surface gives it a one-of-a-kind look. Some of the works had to be carried out at a height of 30m or at night when business was still going on. Lindner also performed paint and plaster work.