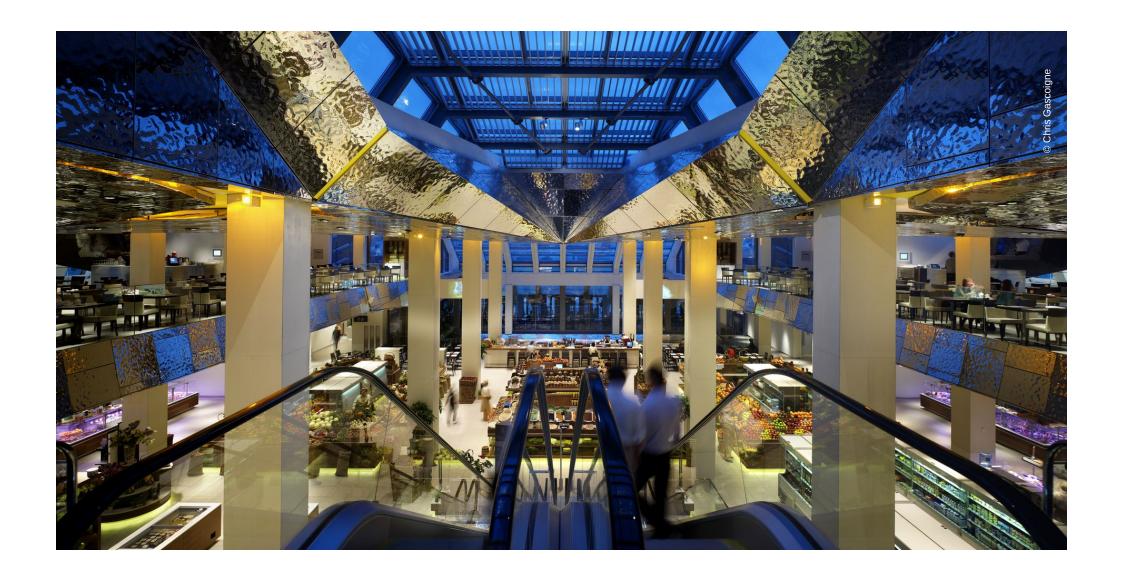

## **Project Description**

Tsvetnoy Central Market is a 7-storey shopping mall located in the centre of Moscow.

The mirrored ceiling consists of 2600 panels in 1600 different shapes and is based on LMD-E 213. The unique 3D-design (TOUCHdesign) of its highlypolished stainless steel surface gives it a one-of-a-kind look. Some of the works had to be carried out at a height of 30m or at night when business was still going on. Lindner also performed paint and plaster work.

## **Completed Works**

Ceilings

**Design Surfaces** TOUCHdesign Lunar Hook-On Ceilings LMD-E 213

2000 sqm