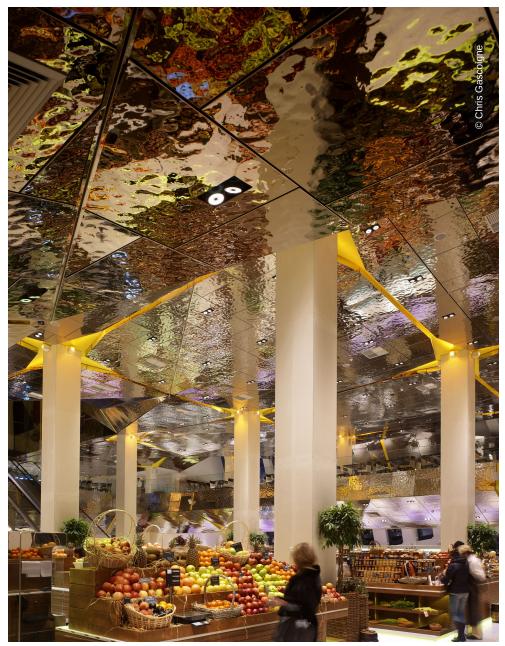

## **Project Description**

Tsvetnoy Central Market is a 7-storey shopping mall located in the centre of Moscow.

The mirrored ceiling consists of 2600 panels in 1600 different shapes and is based on LMD-E 213. The unique 3D-design (TOUCHdesign) of its highlypolished stainless steel surface gives it a one-of-a-kind look. Some of the works had to be carried out at a height of 30m or at night when business was still going on. Lindner also performed paint and plaster work.

## **Completed Works**

Ceilings

**Design Surfaces** TOUCHdesign Lunar Hook-On Ceilings LMD-E 213

2000 sqm