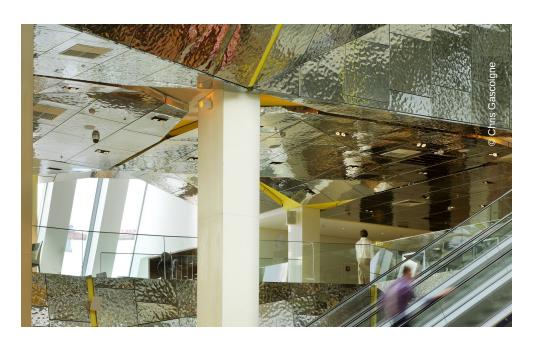

## **Project Description**

Tsvetnoy Central Market is a 7-storey shopping mall located in the centre of Moscow.

The mirrored ceiling consists of 2600 panels in 1600 different shapes and is based on LMD-E 213. The unique 3D-design (TOUCHdesign) of its highlypolished stainless steel surface gives it a one-of-a-kind look. Some of the works had to be carried out at a height of 30m or at night when business was still going on. Lindner also performed paint and plaster work.

## **Completed Works**

Ceilings

**Design Surfaces** TOUCHdesign Lunar Hook-On Ceilings LMD-E 213

2000 sqm