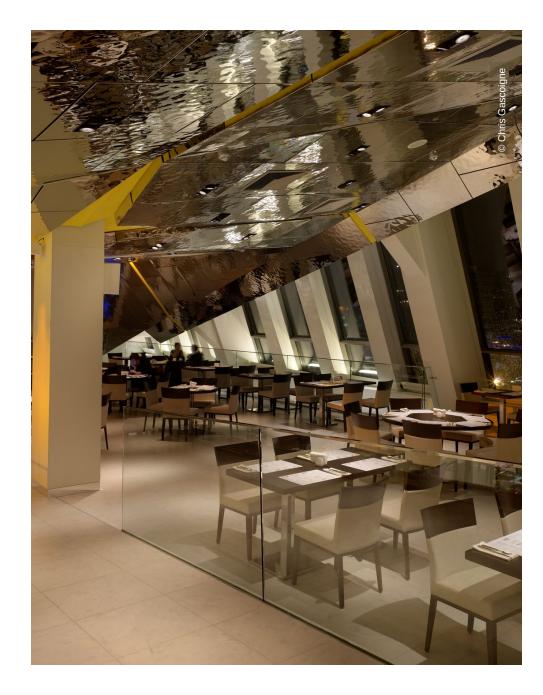

## **Project Description**

Tsvetnoy Central Market is a 7-storey shopping mall located in the centre of Moscow.

The mirrored ceiling consists of 2600 panels in 1600 different shapes and is based on LMD-E 213. The unique 3D-design (TOUCHdesign) of its highlypolished stainless steel surface gives it a one-of-a-kind look. Some of the works had to be carried out at a height of 30m or at night when business was still going on. Lindner also performed paint and plaster work.

## **Completed Works**

Ceilings

**Design Surfaces** TOUCHdesign Lunar Hook-On Ceilings LMD-E 213

2000 sqm