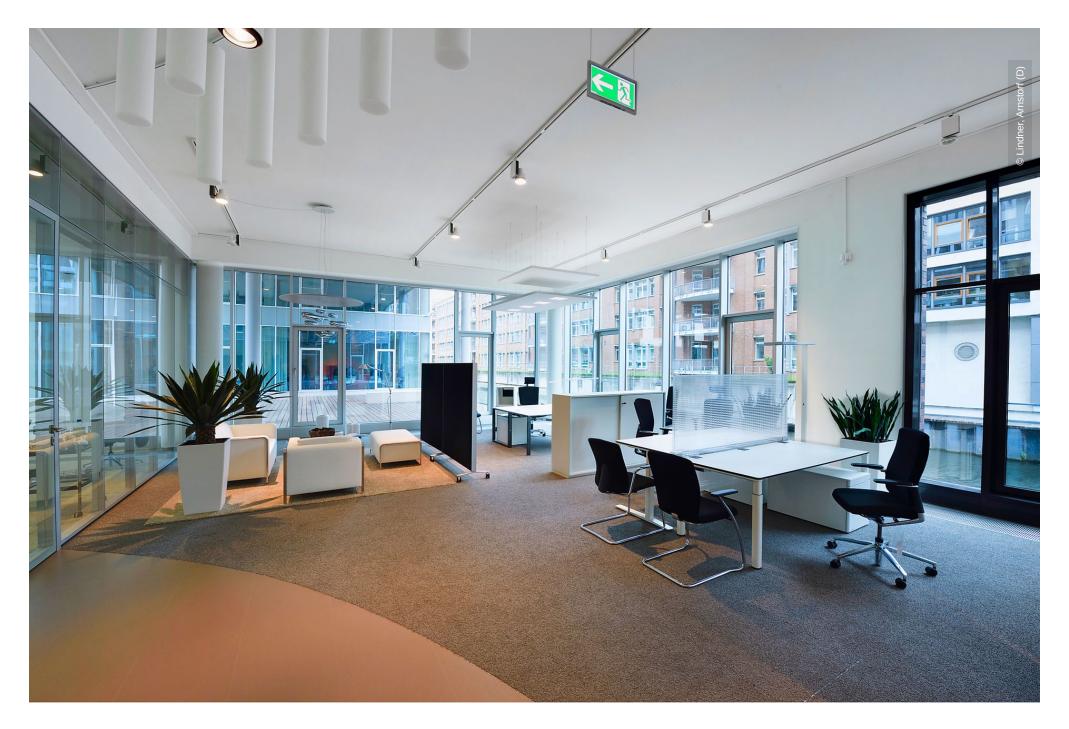

## **Project Description**

The "City Süd" has a good reputation as administration and office location of many well known companies in Hamburg. The Lindley Carree offers a total rental space of 23,000m<sup>2</sup> on six floors. Lindner carried out high quality dry lining works in the entire office complex.

## **Completed Works**

• Ceilings

Hook-On Ceilings Heated and Chilled Plasterboard Ceilings

- Dry lining
- Doors

Wooden doors

#### • Partitions

Partition Systems Glass