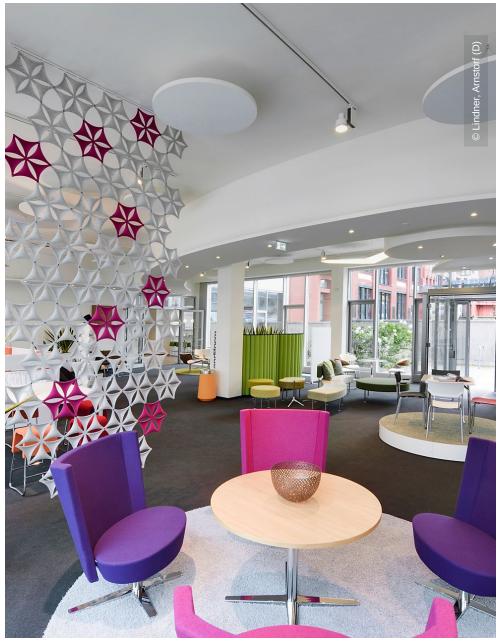

## **Project Description**

The "City Süd" has a good reputation as administration and office location of many well known companies in Hamburg. The Lindley Carree offers a total rental space of 23,000m<sup>2</sup> on six floors. Lindner carried out high quality dry lining works in the entire office complex.

## **Completed Works**

• Ceilings

Hook-On Ceilings Heated and Chilled Plasterboard Ceilings

- Dry lining
- Doors

Wooden doors