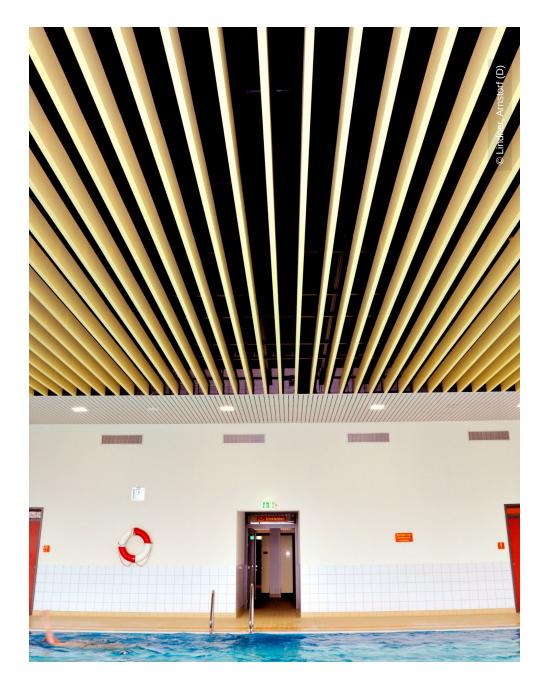

## **Project Description**

The indoor swimming-pool in Massing was to be completely refurbished and modernised. Lindner provided the metal ceilings for the natatorium, namely, a dolomite-white strip panel ceiling and a yellow corrosion-resistant baffle ceiling.

## **Completed Works**

• Ceilings

Baffle Ceilings