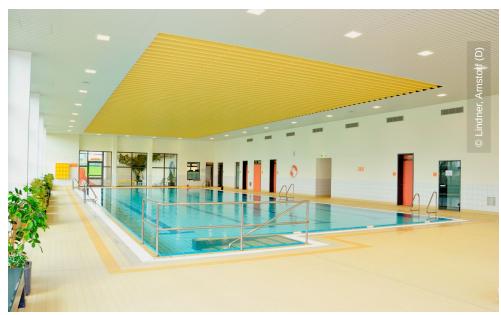

## **Project Description**

The indoor swimming-pool in Massing was to be completely refurbished and modernised. Lindner provided the metal ceilings for the natatorium, namely, a dolomite-white strip panel ceiling and a yellow corrosion-resistant baffle ceiling.

## **Completed Works**

• Ceilings

Baffle Ceilings