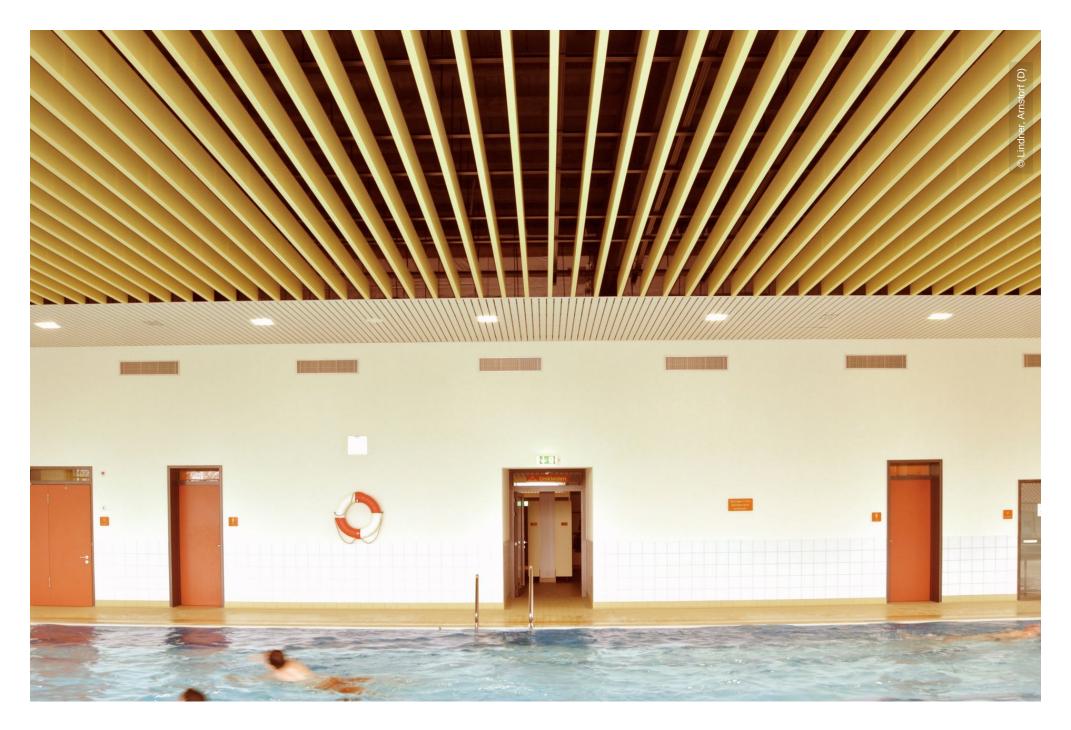

## **Project Description**

The indoor swimming-pool in Massing was to be completely refurbished and modernised. Lindner provided the metal ceilings for the natatorium, namely, a dolomite-white strip panel ceiling and a yellow corrosion-resistant baffle ceiling.

## **Completed Works**

• Ceilings

Baffle Ceilings