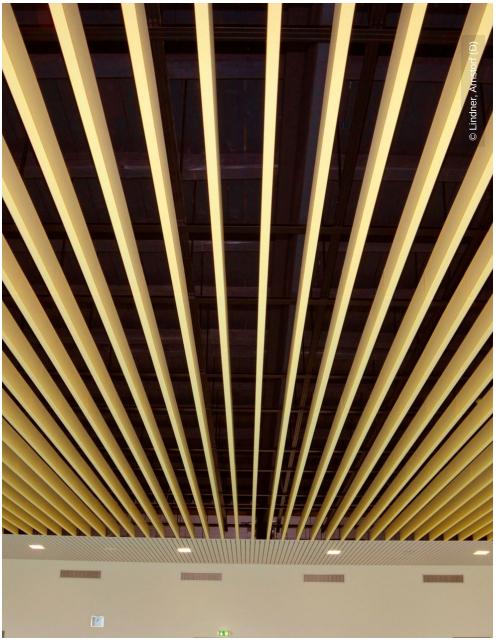

## **Project Description**

The indoor swimming-pool in Massing was to be completely refurbished and modernised. Lindner provided the metal ceilings for the natatorium, namely, a dolomite-white strip panel ceiling and a yellow corrosion-resistant baffle ceiling.

## **Completed Works**

• Ceilings

Baffle Ceilings