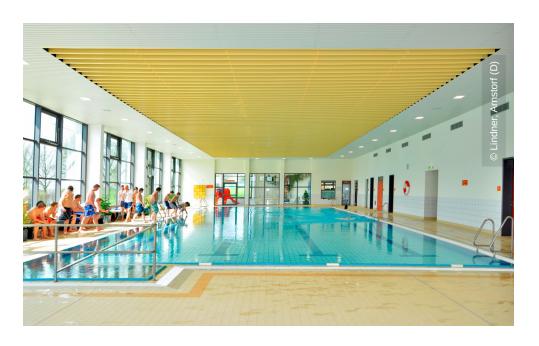

## **Project Description**

The indoor swimming-pool in Massing was to be completely refurbished and modernised. Lindner provided the metal ceilings for the natatorium, namely, a dolomite-white strip panel ceiling and a yellow corrosion-resistant baffle ceiling.

## **Completed Works**

• Ceilings

Baffle Ceilings