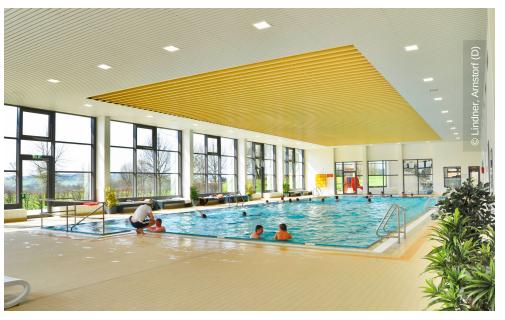

## **Project Description**

The indoor swimming-pool in Massing was to be completely refurbished and modernised. Lindner provided the metal ceilings for the natatorium, namely, a dolomite-white strip panel ceiling and a yellow corrosion-resistant baffle ceiling.

## **Completed Works**

• Ceilings

Baffle Ceilings