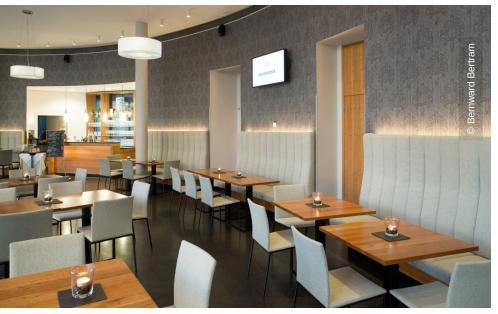

## **Project Description**

The cultural- and conference center in Worms was newly build. Together with the generally refurbished festival building it is now known as "The Wormser". Lindner carried out extensive interior-fit out and carpenter works. The works covered wooden acoustic efficient wall and ceiling cladding, mobile partition walls and wooden doors as well as the furniture, the entire fit-out of the bistro and the renovation of the existing wooden surfaces.

## **Completed Works**

Partitions

Wall and ceiling panels Doors for Partition Systems

| • | Ce | ili | na | ıs |
|---|----|-----|----|----|
|   |    |     |    |    |

Ceiling Surfaces