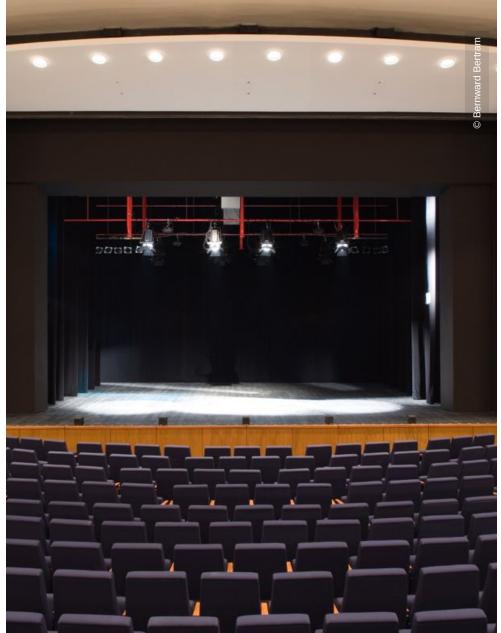

## **Project Description**

The cultural- and conference center in Worms was newly build. Together with the generally refurbished festival building it is now known as "The Wormser". Lindner carried out extensive interior-fit out and carpenter works. The works covered wooden acoustic efficient wall and ceiling cladding, mobile partition walls and wooden doors as well as the furniture, the entire fit-out of the bistro and the renovation of the existing wooden surfaces.

## **Completed Works**

Partitions

Wall and ceiling panels Doors for Partition Systems

| • | Ce | ili | na | ıs |
|---|----|-----|----|----|
|   |    |     |    |    |

Ceiling Surfaces