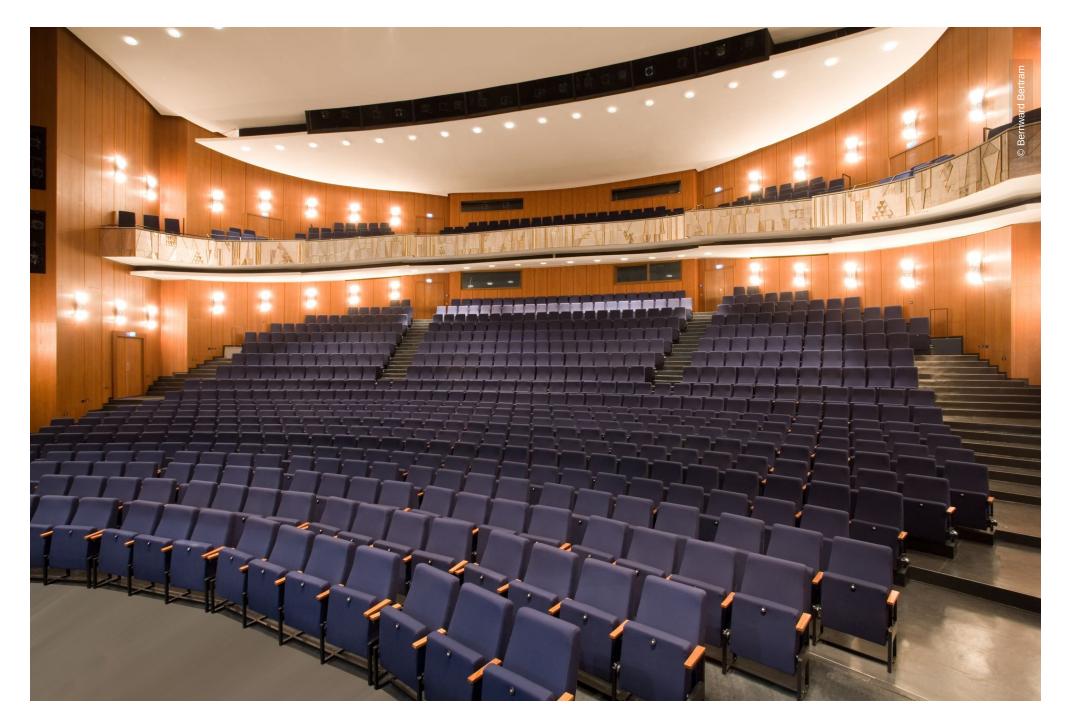

## **Project Description**

The cultural- and conference center in Worms was newly build. Together with the generally refurbished festival building it is now known as "The Wormser". Lindner carried out extensive interior-fit out and carpenter works. The works covered wooden acoustic efficient wall and ceiling cladding, mobile partition walls and wooden doors as well as the furniture, the entire fit-out of the bistro and the renovation of the existing wooden surfaces.

## **Completed Works**

Partitions

Wall and ceiling panels Doors for Partition Systems

| • | Ce | ili | na | ıs |
|---|----|-----|----|----|
|   |    |     |    |    |

Ceiling Surfaces