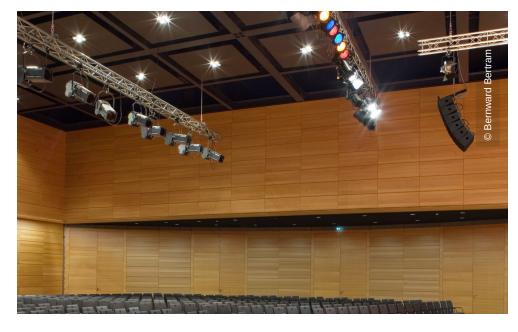

## **Project Description**

The cultural- and conference center in Worms was newly build. Together with the generally refurbished festival building it is now known as "The Wormser". Lindner carried out extensive interior-fit out and carpenter works. The works covered wooden acoustic efficient wall and ceiling cladding, mobile partition walls and wooden doors as well as the furniture, the entire fit-out of the bistro and the renovation of the existing wooden surfaces.

## **Completed Works**

Partitions

Wall and ceiling panels Doors for Partition Systems

| • | Ce | ili | na | ıs |
|---|----|-----|----|----|
|   |    |     |    |    |

Ceiling Surfaces