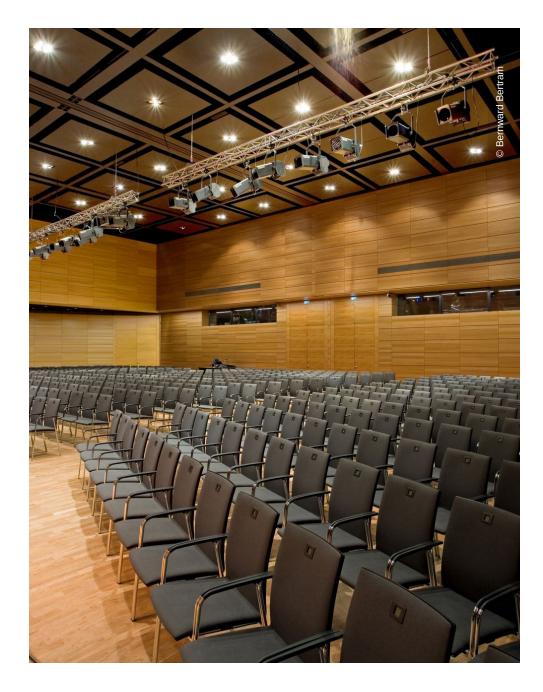

## **Project Description**

The cultural- and conference center in Worms was newly build. Together with the generally refurbished festival building it is now known as "The Wormser". Lindner carried out extensive interior-fit out and carpenter works. The works covered wooden acoustic efficient wall and ceiling cladding, mobile partition walls and wooden doors as well as the furniture, the entire fit-out of the bistro and the renovation of the existing wooden surfaces.

## **Completed Works**

Partitions

Wall and ceiling panels Doors for Partition Systems

| • | Ce | ili | na | ıs |
|---|----|-----|----|----|
|   |    |     |    |    |

Ceiling Surfaces