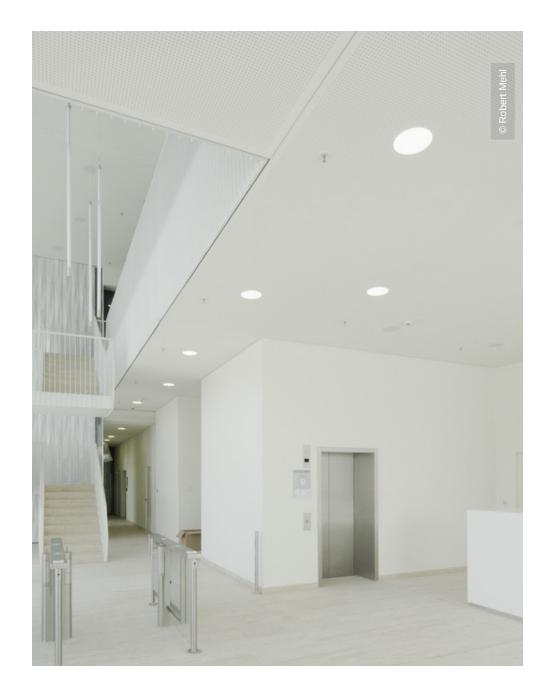

## **Project Description**

The new headquarters of the TOTAL Deutschland GmbH is located in the centre of Berlin close to the main station. The first office building of the new "Europacity" ist 70 m high and offers modern work space for 500 employees. Lindner fitted 8,000 m² of heated and chilled metal ceilings and 1.000 m² of jointless heated and chilled plasterboard ceilings to this project and contributed to the aspired DGNB Silver Award.

## **Completed Works**

Ceilings

Heated and Chilled Post Cap Ceilings Heated and Chilled Plasterboard Ceilings