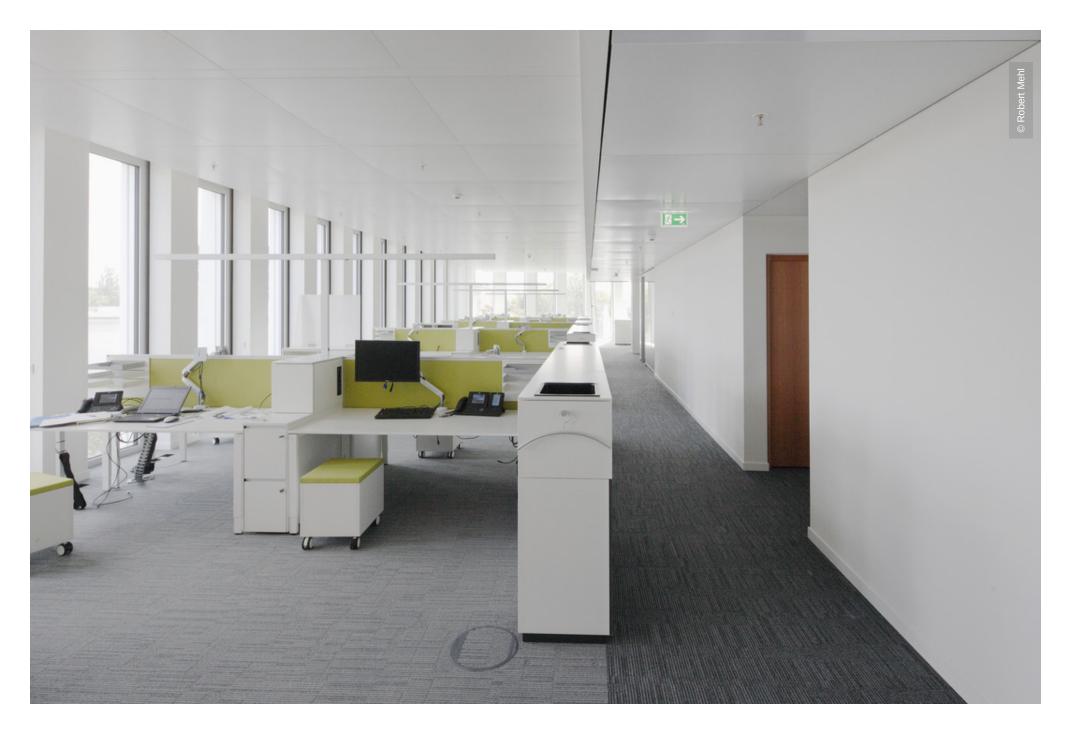

## **Project Description**

The new headquarters of the TOTAL Deutschland GmbH is located in the centre of Berlin close to the main station. The first office building of the new "Europacity" ist 70 m high and offers modern work space for 500 employees. Lindner fitted 8,000 m² of heated and chilled metal ceilings and 1.000 m² of jointless heated and chilled plasterboard ceilings to this project and contributed to the aspired DGNB Silver Award.

## **Completed Works**

Ceilings

Heated and Chilled Post Cap Ceilings Heated and Chilled Plasterboard Ceilings