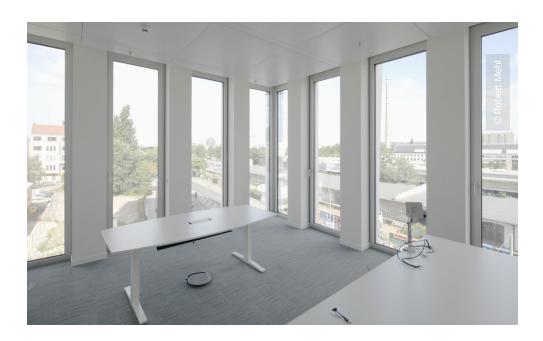

## **Project Description**

The new headquarters of the TOTAL Deutschland GmbH is located in the centre of Berlin close to the main station. The first office building of the new "Europacity" ist 70 m high and offers modern work space for 500 employees. Lindner fitted 8,000 m² of heated and chilled metal ceilings and 1.000 m² of jointless heated and chilled plasterboard ceilings to this project and contributed to the aspired DGNB Silver Award.

## **Completed Works**

Ceilings

Heated and Chilled Post Cap Ceilings Heated and Chilled Plasterboard Ceilings