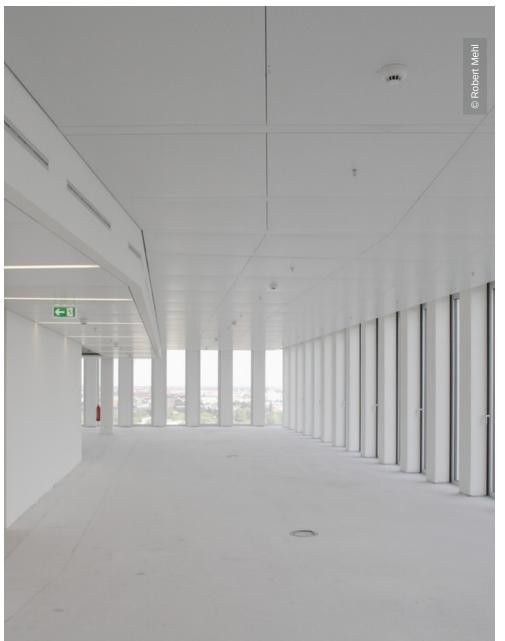

## **Project Description**

The new headquarters of the TOTAL Deutschland GmbH is located in the centre of Berlin close to the main station. The first office building of the new "Europacity" ist 70 m high and offers modern work space for 500 employees. Lindner fitted 8,000 m² of heated and chilled metal ceilings and 1.000 m² of jointless heated and chilled plasterboard ceilings to this project and contributed to the aspired DGNB Silver Award.

## **Completed Works**

Ceilings

Heated and Chilled Post Cap Ceilings Heated and Chilled Plasterboard Ceilings