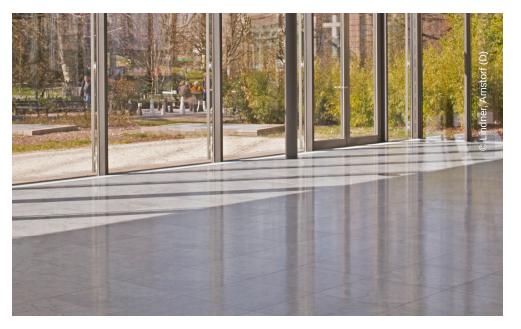

## **Project Description**

The Convention centre in Baden-Baden has been extended with the so-called Park Pavillion. This newly created space is used for all kinds of conventions and events. Therefore, the floor in the Park Pavillion has to carry a lot of different weights on a regular basis. For this reason, the whole area was fitted with the steadfast NORTEC raised floor system. A natural stone covering was chosen for this project, which is goes very well together with the transparent extension of the building.