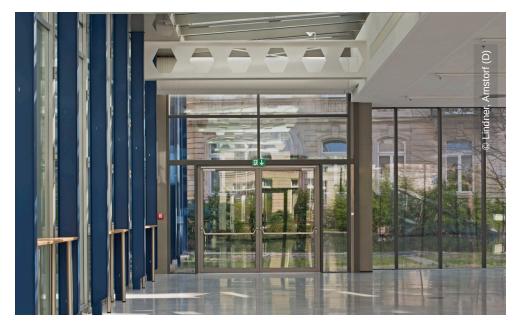

## **Project Description**

The Convention centre in Baden-Baden has been extended with the so-called Park Pavillion. This newly created space is used for all kinds of conventions and events. Therefore, the floor in the Park Pavillion has to carry a lot of different weights on a regular basis. For this reason, the whole area was fitted with the steadfast NORTEC raised floor system. A natural stone covering was chosen for this project, which is goes very well together with the transparent extension of the building.