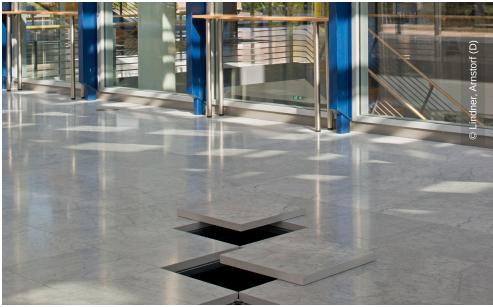

## **Project Description**

The Convention centre in Baden-Baden has been extended with the so-called Park Pavillion. This newly created space is used for all kinds of conventions and events. Therefore, the floor in the Park Pavillion has to carry a lot of different weights on a regular basis. For this reason, the whole area was fitted with the steadfast NORTEC raised floor system. A natural stone covering was chosen for this project, which is goes very well together with the transparent extension of the building.

## **Completed Works**

Floors

Calcium sulphate panels NORTEC