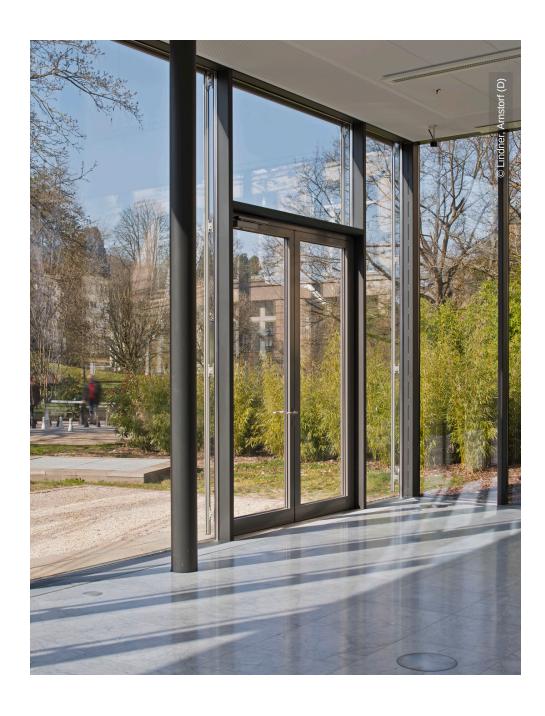

## **Project Description**

The Convention centre in Baden-Baden has been extended with the so-called Park Pavillion. This newly created space is used for all kinds of conventions and events. Therefore, the floor in the Park Pavillion has to carry a lot of different weights on a regular basis. For this reason, the whole area was fitted with the steadfast NORTEC raised floor system. A natural stone covering was chosen for this project, which is goes very well together with the transparent extension of the building.