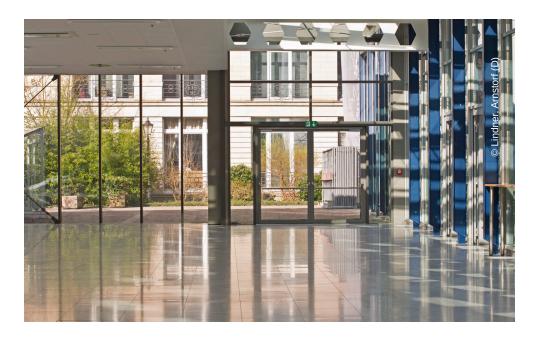

## **Project Description**

The Convention centre in Baden-Baden has been extended with the so-called Park Pavillion. This newly created space is used for all kinds of conventions and events. Therefore, the floor in the Park Pavillion has to carry a lot of different weights on a regular basis. For this reason, the whole area was fitted with the steadfast NORTEC raised floor system. A natural stone covering was chosen for this project, which is goes very well together with the transparent extension of the building.

## **Completed Works**

Floors

Calcium sulphate panels NORTEC