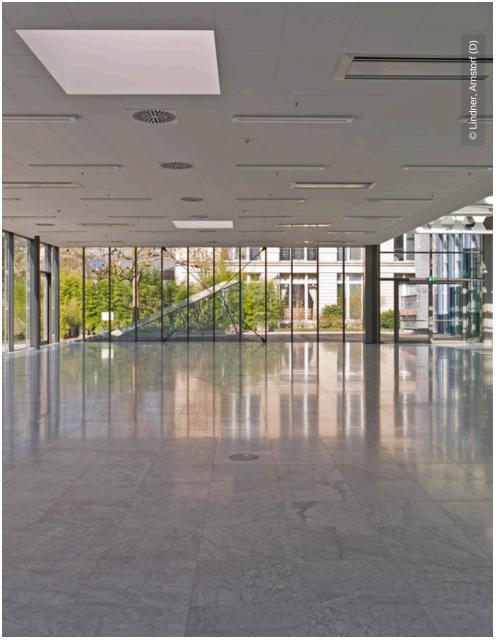

## **Project Description**

The Convention centre in Baden-Baden has been extended with the so-called Park Pavillion. This newly created space is used for all kinds of conventions and events. Therefore, the floor in the Park Pavillion has to carry a lot of different weights on a regular basis. For this reason, the whole area was fitted with the steadfast NORTEC raised floor system. A natural stone covering was chosen for this project, which is goes very well together with the transparent extension of the building.

## **Completed Works**

Floors

Calcium sulphate panels NORTEC