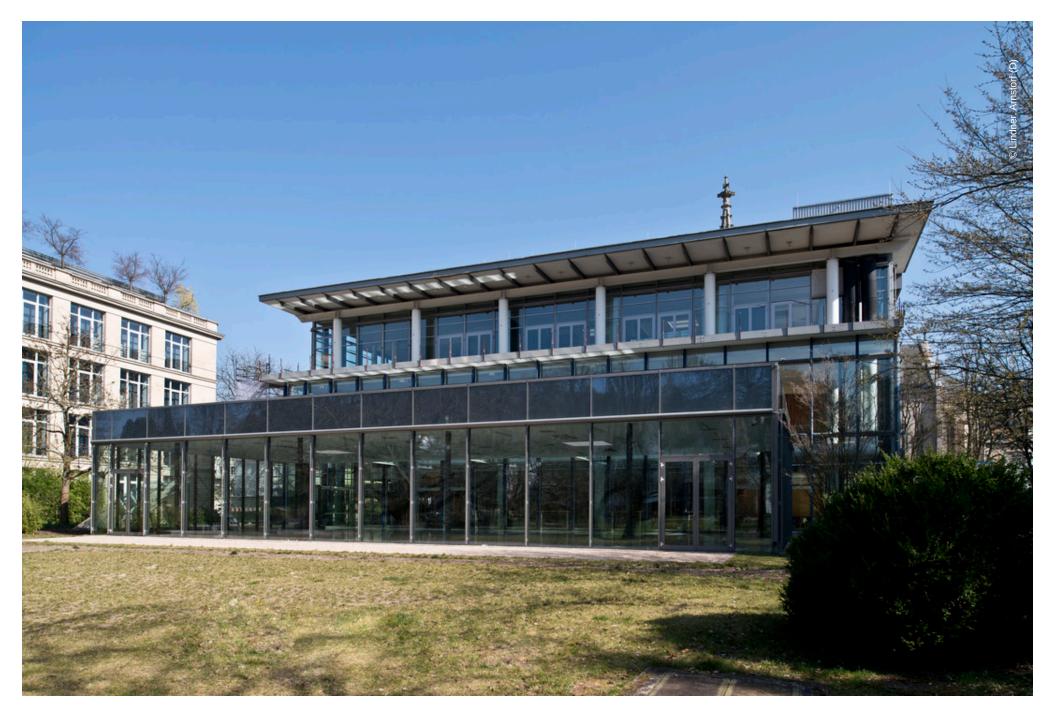

## **Project Description**

The Convention centre in Baden-Baden has been extended with the so-called Park Pavillion. This newly created space is used for all kinds of conventions and events. Therefore, the floor in the Park Pavillion has to carry a lot of different weights on a regular basis. For this reason, the whole area was fitted with the steadfast NORTEC raised floor system. A natural stone covering was chosen for this project, which is goes very well together with the transparent extension of the building.