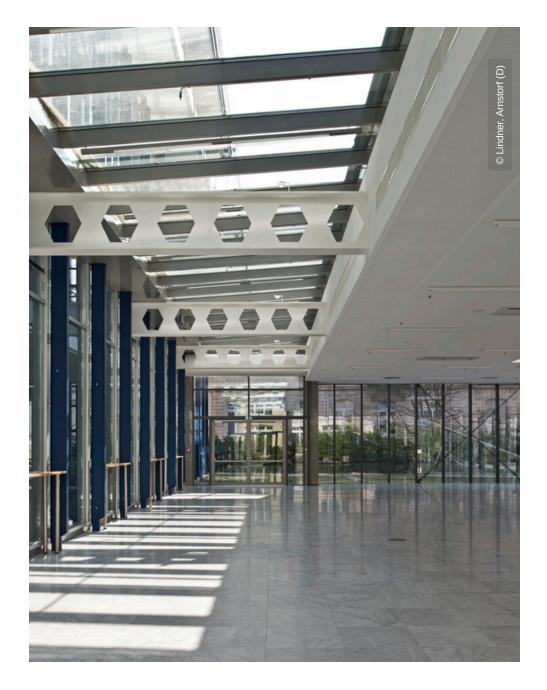

## **Project Description**

The Convention centre in Baden-Baden has been extended with the so-called Park Pavillion. This newly created space is used for all kinds of conventions and events. Therefore, the floor in the Park Pavillion has to carry a lot of different weights on a regular basis. For this reason, the whole area was fitted with the steadfast NORTEC raised floor system. A natural stone covering was chosen for this project, which is goes very well together with the transparent extension of the building.

## **Completed Works**

Floors

Calcium sulphate panels NORTEC