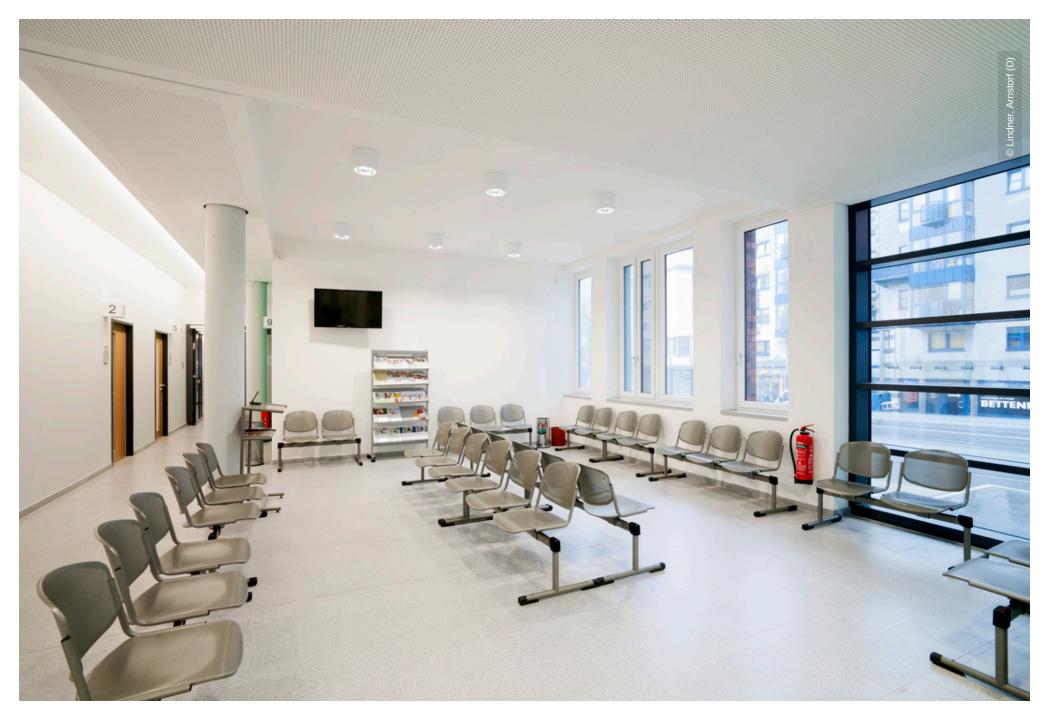

## **Project Description**

The new revenue office Solingen was erected at the former area of the police department. It houses office areas, cafeteria and meeting rooms for 230 employees on an area of 7,800 square metres. Lindner was responsible for the entire interior fit-out with dry lining products and doors.

## **Completed Works**

• General contractor

Painting works

• Dry lining

Plasterboard ceiling systems Plasterboard partition systems

• Doors

Wooden doors