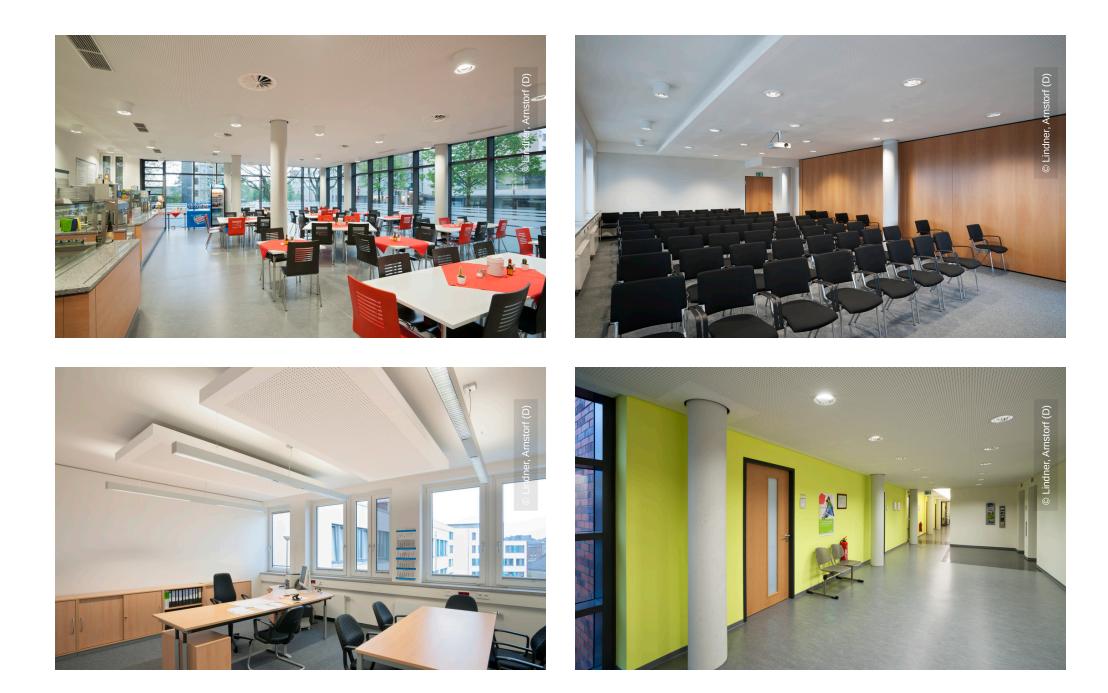

## **Project Description**

The new revenue office Solingen was erected at the former area of the police department. It houses office areas, cafeteria and meeting rooms for 230 employees on an area of 7,800 square metres. Lindner was responsible for the entire interior fit-out with dry lining products and doors.

## **Completed Works**

• General contractor

Painting works

• Dry lining

Plasterboard ceiling systems Plasterboard partition systems

• Doors

Wooden doors