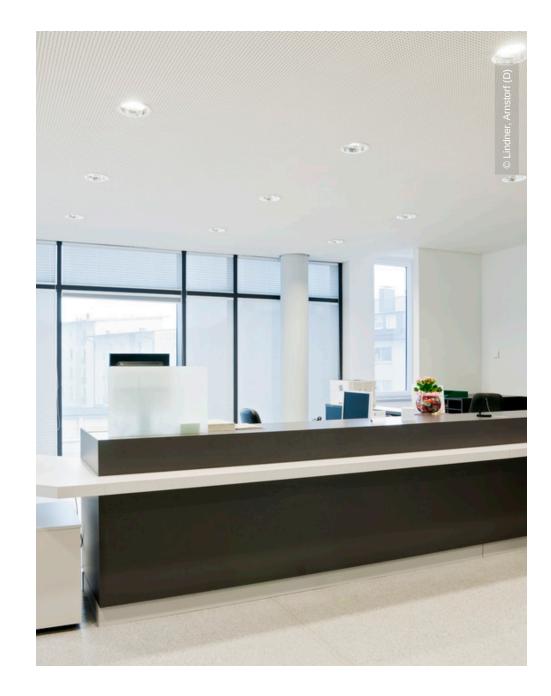

## **Project Description**

The new revenue office Solingen was erected at the former area of the police department. It houses office areas, cafeteria and meeting rooms for 230 employees on an area of 7,800 square metres. Lindner was responsible for the entire interior fit-out with dry lining products and doors.

## **Completed Works**

• General contractor

Painting works

• Dry lining

Plasterboard ceiling systems Plasterboard partition systems

• Doors

Wooden doors