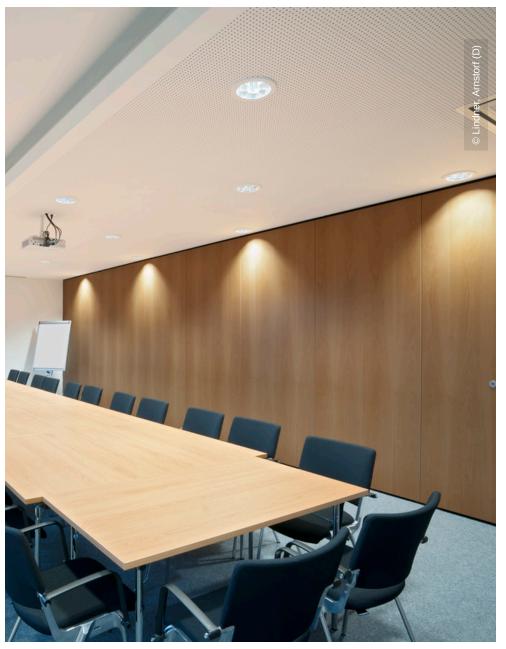

## **Project Description**

The new revenue office Solingen was erected at the former area of the police department. It houses office areas, cafeteria and meeting rooms for 230 employees on an area of 7,800 square metres. Lindner was responsible for the entire interior fit-out with dry lining products and doors.

## **Completed Works**

• General contractor

Painting works

• Dry lining

Plasterboard ceiling systems Plasterboard partition systems

• Doors

Wooden doors