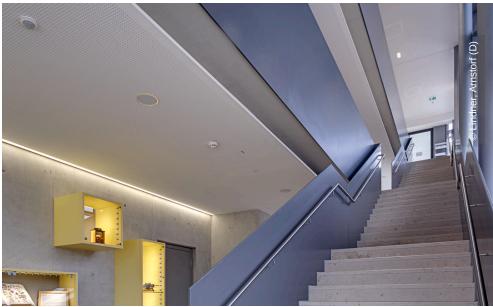

## **Project Description**

The vocational school in Eichstätt was extended with a new 3 storey high building including underground parking, cafeteria and recreation hall. Lindner was responsible for the interior fit-out of the new building.

## **Completed Works**

• Ceilings

**Heated and Chilled Canopy Ceilings** 

• Dry lining

Plasterboard ceiling systems Plasterboard partition systems

Doors