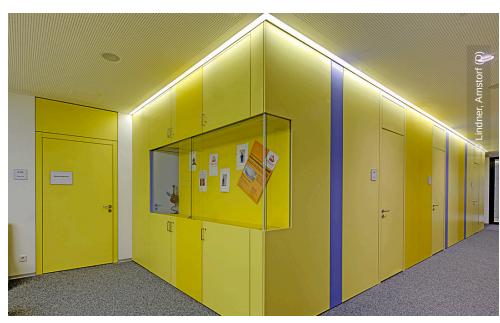

## **Project Description**

The vocational school in Eichstätt was extended with a new 3 storey high building including underground parking, cafeteria and recreation hall. Lindner was responsible for the interior fit-out of the new building.

## **Completed Works**

• Ceilings

**Heated and Chilled Canopy Ceilings** 

• Dry lining

Plasterboard ceiling systems Plasterboard partition systems

Doors