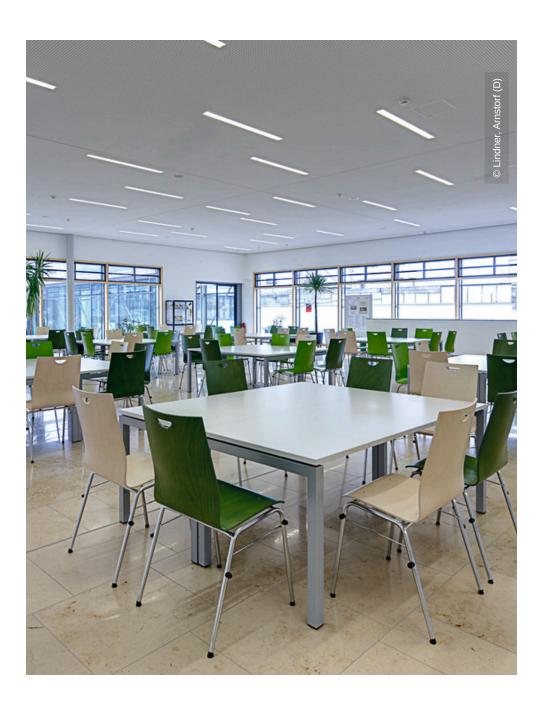

## **Project Description**

The vocational school in Eichstätt was extended with a new 3 storey high building including underground parking, cafeteria and recreation hall. Lindner was responsible for the interior fit-out of the new building.