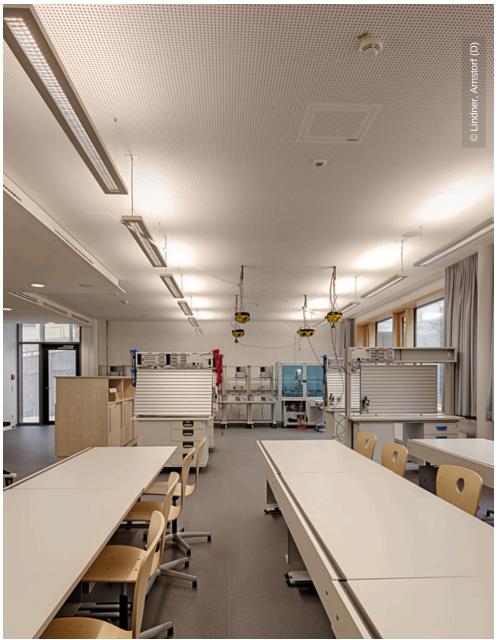

## **Project Description**

The vocational school in Eichstätt was extended with a new 3 storey high building including underground parking, cafeteria and recreation hall. Lindner was responsible for the interior fit-out of the new building.

## **Completed Works**

• Ceilings

**Heated and Chilled Canopy Ceilings** 

• Dry lining

Plasterboard ceiling systems Plasterboard partition systems

Doors