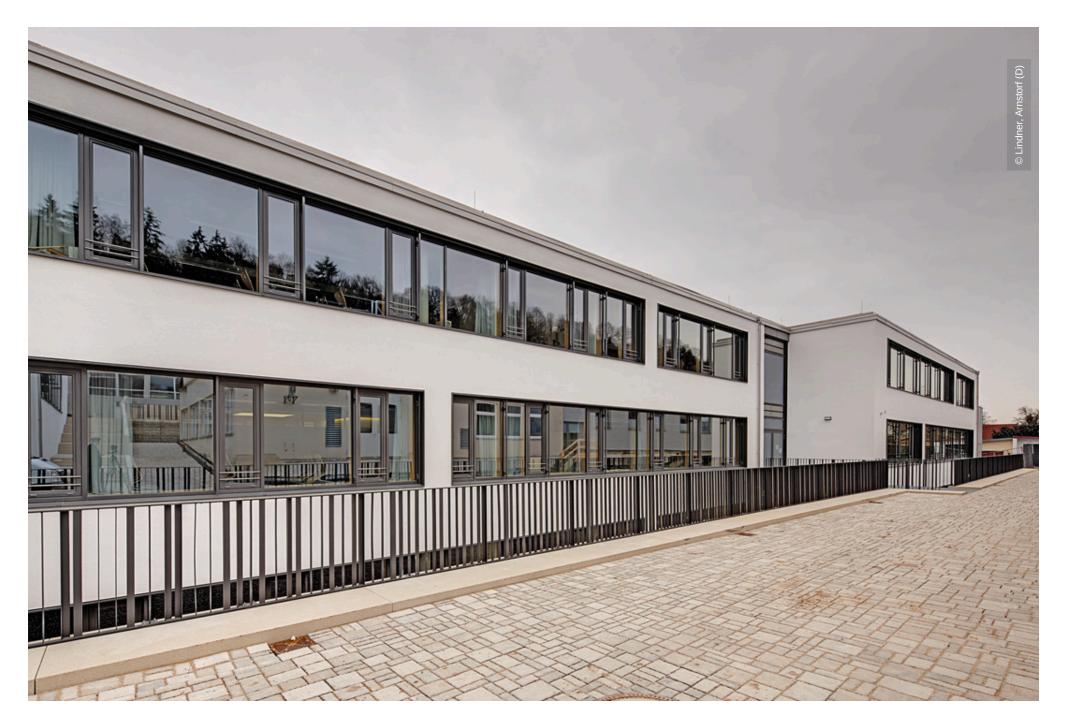

## Vocational School Eichstätt

Eichstätt, Germany

## **Project Description**

The vocational school in Eichstätt was extended with a new 3 storey high building including underground parking, cafeteria and recreation hall. Lindner was responsible for the interior fit-out of the new building.