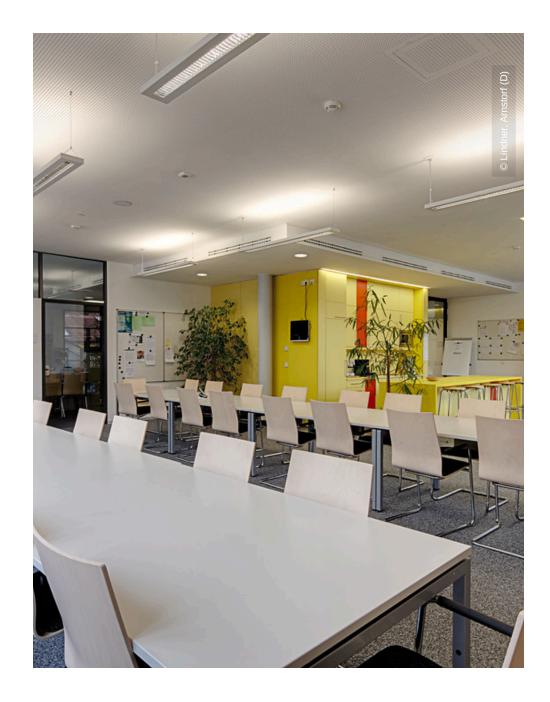

## **Project Description**

The vocational school in Eichstätt was extended with a new 3 storey high building including underground parking, cafeteria and recreation hall. Lindner was responsible for the interior fit-out of the new building.

## **Completed Works**

• Ceilings

**Heated and Chilled Canopy Ceilings** 

• Dry lining

Plasterboard ceiling systems Plasterboard partition systems

Doors