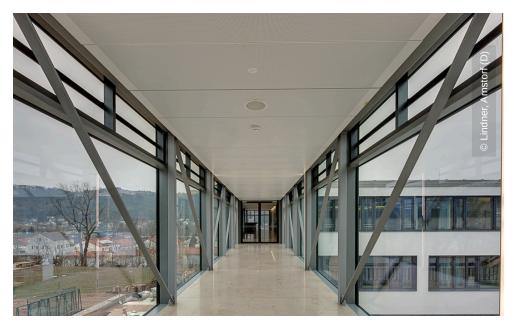

## **Project Description**

The vocational school in Eichstätt was extended with a new 3 storey high building including underground parking, cafeteria and recreation hall. Lindner was responsible for the interior fit-out of the new building.

## **Completed Works**

• Ceilings

**Heated and Chilled Canopy Ceilings** 

• Dry lining

Plasterboard ceiling systems Plasterboard partition systems

Doors