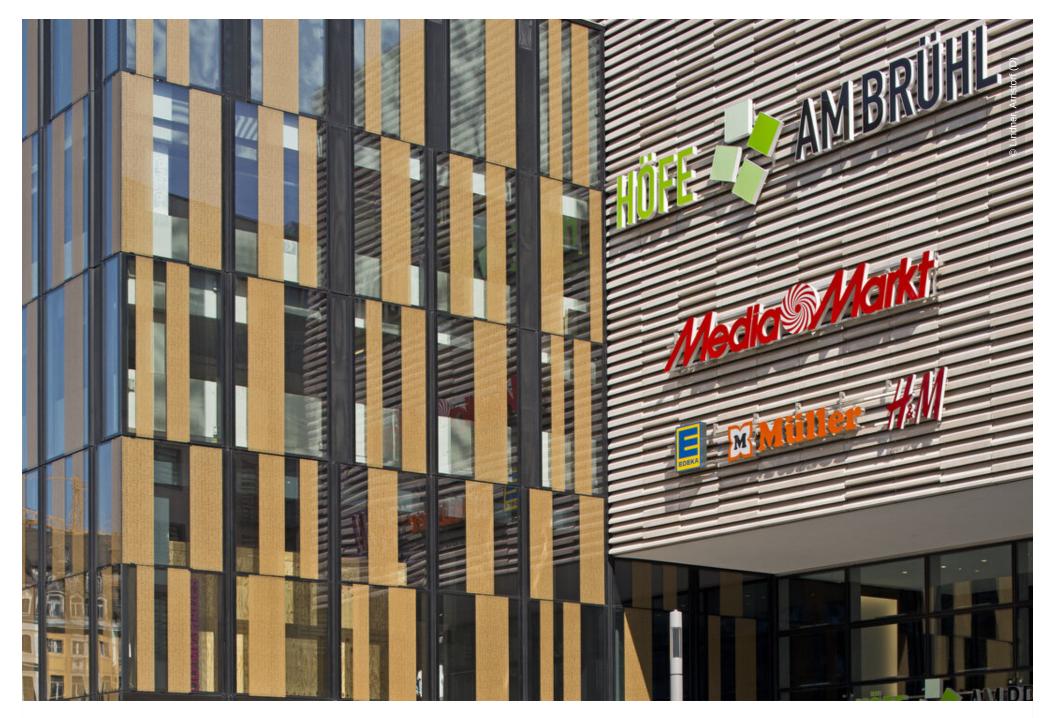

## **Project Description**

**Demolition works** 

• Insulation Engineering

On an area of 22.300 m<sup>2</sup> and 3 levels, the Höfe am Brühl is a shopping center which includes over 120 shops and eateries. Additionally, there are 820 parking spaces in the second level, as well as 31 flats that are integrated in the third and fourth level. Lindner carried out all facade works as well as glass fibre reinforced concrete works and heat supply systems. Moreover, we executed the interior works for multiple shops, the costumers toilet on the first floor.

#### • Facades

Screed works
 Floor covering works
 Construction site equipment
 Tiling works
 Metalworks
 Painting works

3 | Höfe am Brühl | Leipzig, Germany