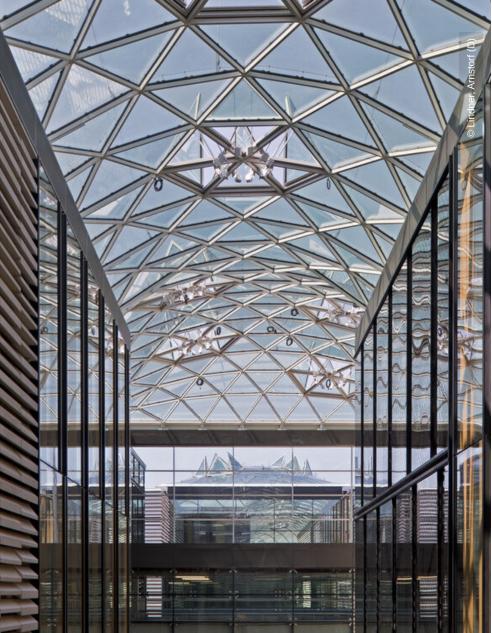

## **Project Description**

**Demolition works** 

• Insulation Engineering

On an area of 22.300 m<sup>2</sup> and 3 levels, the Höfe am Brühl is a shopping center which includes over 120 shops and eateries. Additionally, there are 820 parking spaces in the second level, as well as 31 flats that are integrated in the third and fourth level. Lindner carried out all facade works as well as glass fibre reinforced concrete works and heat supply systems. Moreover, we executed the interior works for multiple shops, the costumers toilet on the first floor.

#### • Facades

Screed works
 Floor covering works
 Construction site equipment
 Tiling works
 Metalworks
 Painting works

3 | Höfe am Brühl | Leipzig, Germany