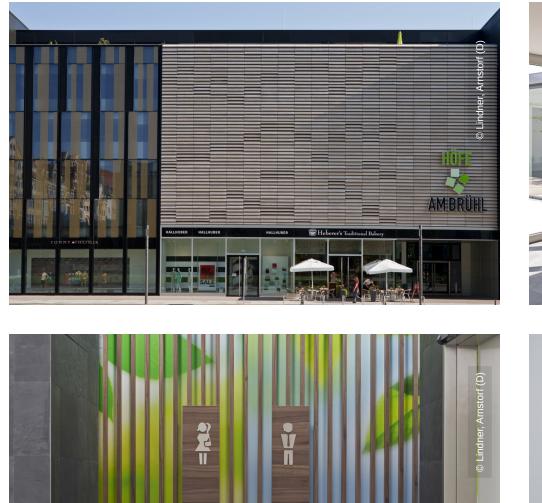

## **Project Description**

**Demolition works** 

• Insulation Engineering

On an area of 22.300 m<sup>2</sup> and 3 levels, the Höfe am Brühl is a shopping center which includes over 120 shops and eateries. Additionally, there are 820 parking spaces in the second level, as well as 31 flats that are integrated in the third and fourth level. Lindner carried out all facade works as well as glass fibre reinforced concrete works and heat supply systems. Moreover, we executed the interior works for multiple shops, the costumers toilet on the first floor.

#### • Facades

Screed works
 Floor covering works
 Construction site equipment
 Tiling works
 Metalworks
 Painting works

3 | Höfe am Brühl | Leipzig, Germany