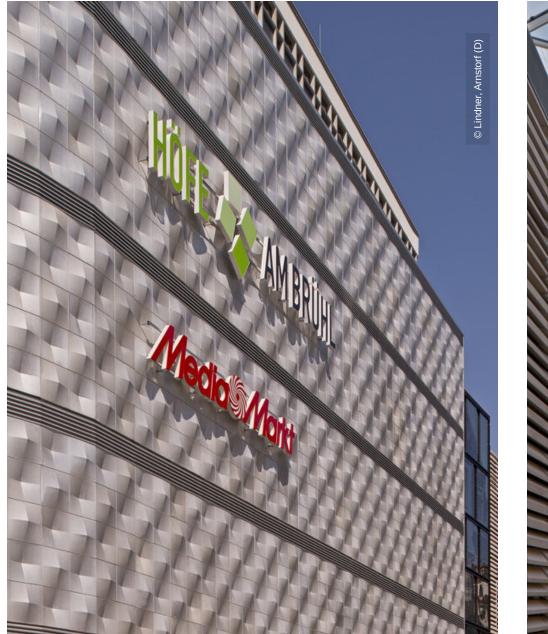

## **Project Description**

**Demolition works** 

• Insulation Engineering

On an area of 22.300 m<sup>2</sup> and 3 levels, the Höfe am Brühl is a shopping center which includes over 120 shops and eateries. Additionally, there are 820 parking spaces in the second level, as well as 31 flats that are integrated in the third and fourth level. Lindner carried out all facade works as well as glass fibre reinforced concrete works and heat supply systems. Moreover, we executed the interior works for multiple shops, the costumers toilet on the first floor.

#### • Facades

Screed works
 Floor covering works
 Construction site equipment
 Tiling works
 Metalworks
 Painting works

3 | Höfe am Brühl | Leipzig, Germany