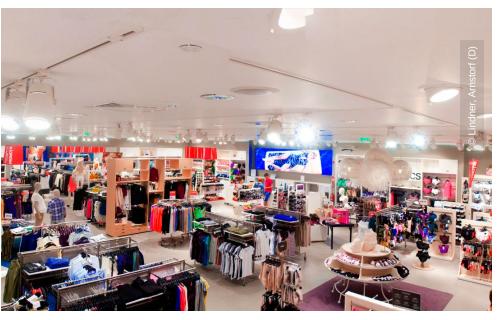

## **Project Description**

H&M is a well known fashion company with 2,300 stores worldwide spread over more than 40 countries. It opened a 1,554 m<sup>2</sup> store in the Shopping City Sibiu mall, the 17th store in Romania at the moment. Lindner carried out extensive dry lining-, screed- and tiling works as well as the HVAC.