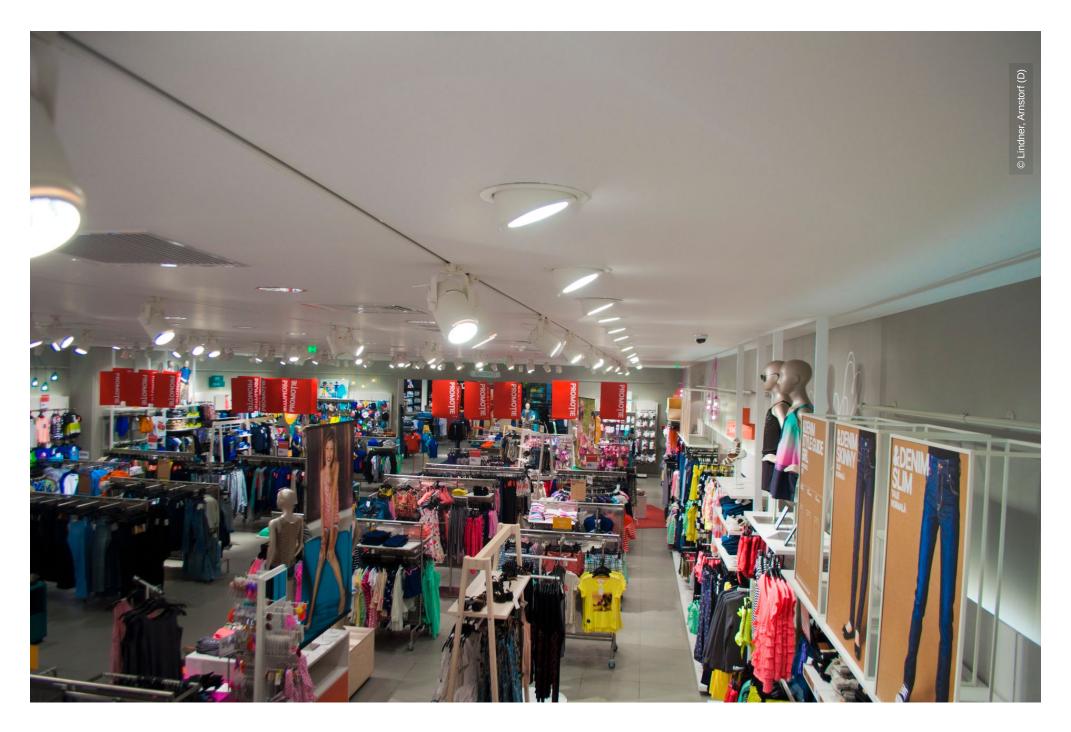

## **Project Description**

H&M is a well known fashion company with 2,300 stores worldwide spread over more than 40 countries. It opened a 1,554 m<sup>2</sup> store in the Shopping City Sibiu mall, the 17th store in Romania at the moment. Lindner carried out extensive dry lining-, screed- and tiling works as well as the HVAC.