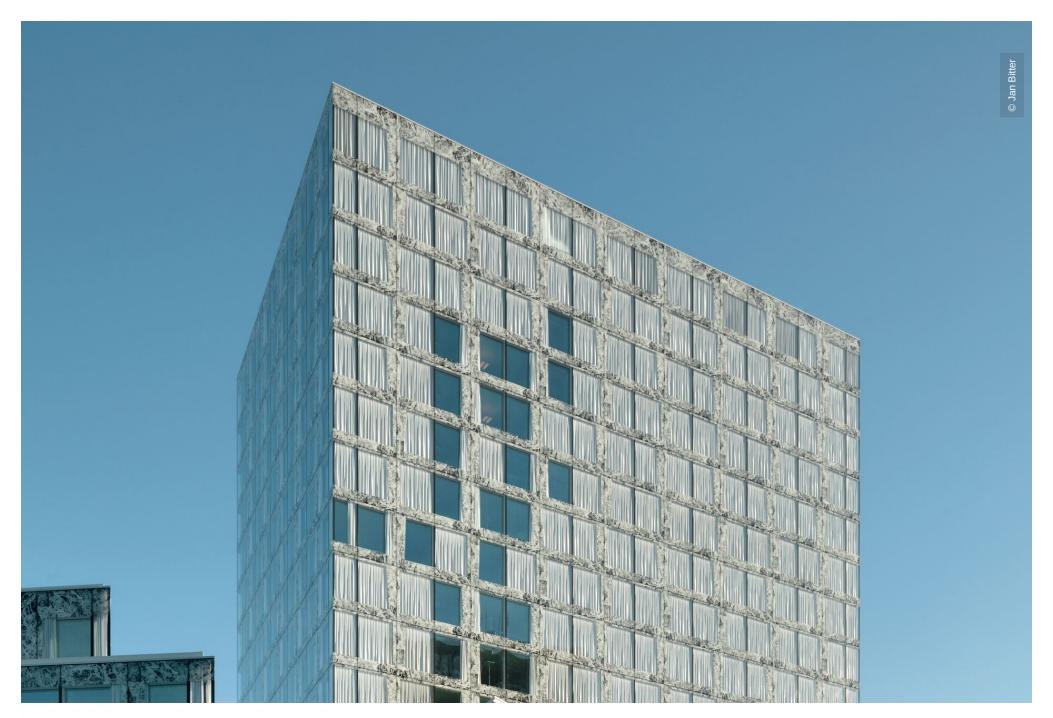

## **Project Description**

The new headquarters of Allianz Suisse is situaded on Richtiplatz, a former industrial area adjacent to Wallisellen Central Station. They constist of a multi-storey building and low building, which are connected with bridges. This combination forms a versatile working environment for 1,700 employees. Lindner developed and fitted an especially efficient Plafotherm® heating and cooling ceiling system in the course of this project. In addition to its efficiency, the system also contributes to the interior design thanks to a tree-dimensional structural surface of the type TOUCHdesign.