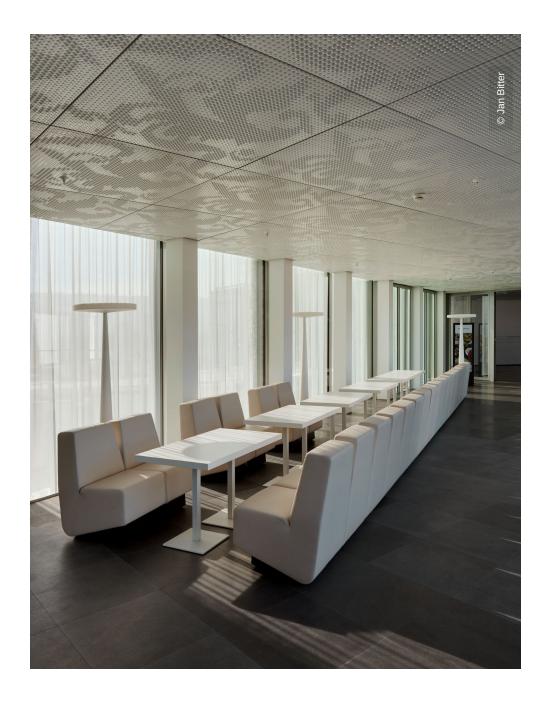

## **Project Description**

The new headquarters of Allianz Suisse is situaded on Richtiplatz, a former industrial area adjacent to Wallisellen Central Station. They constist of a multi-storey building and low building, which are connected with bridges. This combination forms a versatile working environment for 1,700 employees. Lindner developed and fitted an especially efficient Plafotherm® heating and cooling ceiling system in the course of this project. In addition to its efficiency, the system also contributes to the interior design thanks to a tree-dimensional structural surface of the type TOUCHdesign.

## **Completed Works**

Ceilings

**Heated and Chilled Ceilings** 