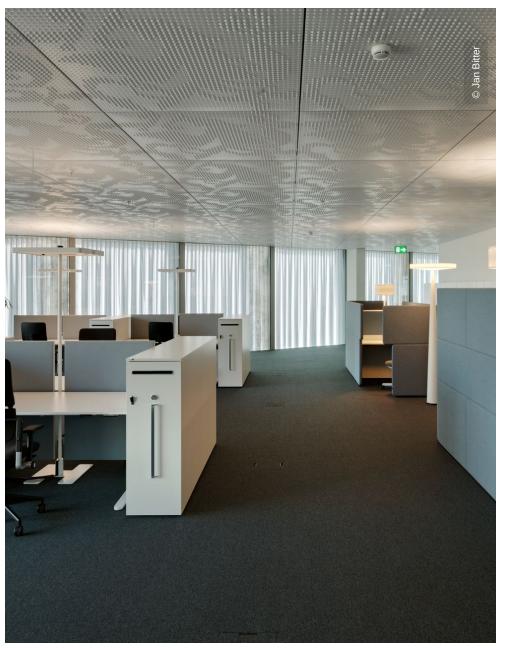

## **Project Description**

The new headquarters of Allianz Suisse is situaded on Richtiplatz, a former industrial area adjacent to Wallisellen Central Station. They constist of a multi-storey building and low building, which are connected with bridges. This combination forms a versatile working environment for 1,700 employees. Lindner developed and fitted an especially efficient Plafotherm® heating and cooling ceiling system in the course of this project. In addition to its efficiency, the system also contributes to the interior design thanks to a tree-dimensional structural surface of the type TOUCHdesign.

## **Completed Works**

Ceilings

**Heated and Chilled Ceilings** 